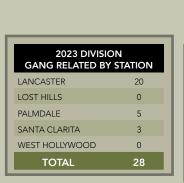

| 2022 DIVISION<br>GANG RELATED BY STATION |    |  |  |  |  |  |  |  |  |  |
|------------------------------------------|----|--|--|--|--|--|--|--|--|--|
| LANCASTER                                | 11 |  |  |  |  |  |  |  |  |  |
| LOST HILLS                               | 0  |  |  |  |  |  |  |  |  |  |
| PALMDALE                                 | 13 |  |  |  |  |  |  |  |  |  |
| SANTA CLARITA                            | 0  |  |  |  |  |  |  |  |  |  |
| WEST HOLLYWOOD                           | 0  |  |  |  |  |  |  |  |  |  |
| TOTAL                                    | 24 |  |  |  |  |  |  |  |  |  |