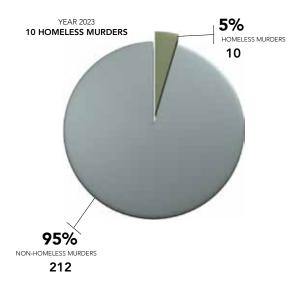

#### HOMELESS-RELATED

HOMICIDE STATS

Homeless-Related Homicides are classified as either the victim, suspect, or both being homeless at the time of the incident.

#### COMPARISON OF THE YEARLY HOMICIDE RATE AMONG THE HOMELESS POPULATION TO OVERALL ANNUAL MURDER STATISTICS

In 2023, homeless-related homicides had a 10% clearance rate. One case was cleared while the remaining nine cases remain unsolved.