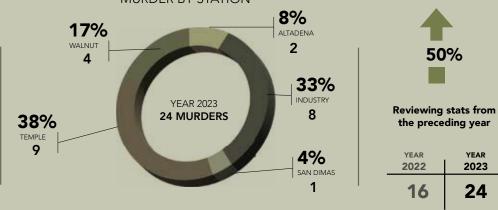

#### EAST PATROL DIVISION

MURDER BREAKDOWN

East Patrol's jurisdiction spans across Altadena, Crescenta Valley, Industry, San Dimas, Temple, and Walnut.

#### 2023 EAST PATROL MURDER BY STATION

#### 2023 EAST PATROL MURDERS BY MONTH

|                  | JAN | FEB | MAR | APR | MAY | JUNE | JUL | AUG | SEPT | ост | NOV | DEC | TOTAL |
|------------------|-----|-----|-----|-----|-----|------|-----|-----|------|-----|-----|-----|-------|
| ALTADENA         | 0   | 0   | 1   | 0   | 0   | 0    | 0   | 0   | 0    | 1   | 0   | 0   | 2     |
| CRESCENTA VALLEY | 0   | 0   | 0   | 0   | 0   | 0    | 0   | 0   | 0    | 0   | 0   | 0   | 0     |
| INDUSTRY         | 0   | 1   | 2   | 0   | 0   | 1    | 2   | 1   | 1    | 0   | 0   | 0   | 8     |
| SAN DIMAS        | 0   | 0   | 0   | 0   | 0   | 0    | 0   | 0   | 0    | 0   | 0   | 1   | 1     |
| TEMPLE           | 0   | 1   | 1   | 1   | 0   | 0    | 0   | 2   | 0    | 3   | 1   | 0   | 9     |
| WALNUT           | 0   | 0   | 0   | 0   | 0   | 2    | 0   | 1   | 0    | 0   | 0   | 1   | 4     |
| Total            | 0   | 2   | 4   | 1   | 0   | 3    | 2   | 4   | 1    | 4   | 1   | 2   | 24    |