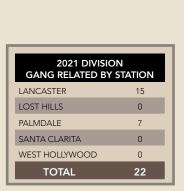

| 2022 DIVISION<br>GANG RELATED BY STATION |    |  |  |  |  |  |  |  |  |  |
|------------------------------------------|----|--|--|--|--|--|--|--|--|--|
| LANCASTER                                | 11 |  |  |  |  |  |  |  |  |  |
| LOST HILLS                               | 0  |  |  |  |  |  |  |  |  |  |
| PALMDALE                                 | 13 |  |  |  |  |  |  |  |  |  |
| SANTA CLARITA                            | 0  |  |  |  |  |  |  |  |  |  |
| WEST HOLLYWOOD                           | 0  |  |  |  |  |  |  |  |  |  |
| TOTAL                                    | 24 |  |  |  |  |  |  |  |  |  |