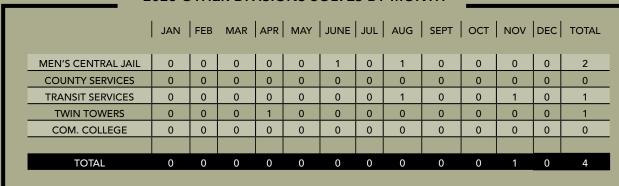

#### 2023 OTHER DIVISIONS PATROL MURDERS BY MONTH

|                    | JAN | FEB | MAR | APR | MAY | JUNE | JUL | AUG | SEPT | ост | NOV | DEC | TOTAL |
|--------------------|-----|-----|-----|-----|-----|------|-----|-----|------|-----|-----|-----|-------|
| MEN'S CENTRAL JAIL | 0   | 0   | 0   | 0   | 0   | 1    | 0   | 1   | 0    | 0   | 0   | 0   | 2     |
| COUNTY SERVICES    | 0   | 0   | 0   | 1   | 0   | 0    | 0   | 0   | 0    | 0   | 1   | 0   | 2     |
| TRANSIT SERVICES   | 0   | 0   | 0   | 0   | 0   | 0    | 0   | 1   | 0    | 0   | 0   | 0   | 1     |
| TWIN TOWERS        | 0   | 0   | 0   | 1   | 0   | 1    | 0   | 0   | 0    | 0   | 0   | 0   | 2     |
| COM. COLLEGE       | 0   | 0   | 0   | 0   | 0   | 0    | 0   | 0   | 0    | 0   | 0   | 0   | 0     |
|                    |     |     |     |     |     |      |     |     |      |     |     |     |       |
| Total              | 0   | 0   | 0   | 2   | 0   | 2    | 0   | 2   | 0    | 0   | 1   | 0   | 7     |