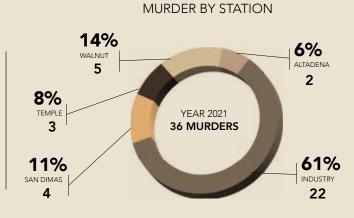

#### 2021 CENTRAL PATROL MURDER SOLVES BY STATION

37%
2021 MURDER SOLVE RATE
REVIEWING SOLVE STATS
FROM THE YEAR 2021

MURDERS
2021

MURDERS
2021

56

|                   | 2021 | CEN | TRAL | PATI | ROL S | OLVE | S B | Y MOI | NTH  |     |     |     |       |
|-------------------|------|-----|------|------|-------|------|-----|-------|------|-----|-----|-----|-------|
|                   | JAN  | FEB | MAR  | APR  | MAY   | JUNE | JUL | AUG   | SEPT | ост | NOV | DEC | TOTAL |
| AVALON            | 0    | 0   | 0    | 0    | 0     | 0    | 0   | 0     | 0    | 0   | 0   | 0   | 0     |
| CENTURY           | 1    | 0   | 2    | 1    | 0     | 0    | 2   | 0     | 0    | 2   | 1   | 7   | 16    |
| COMPTON           | 0    | 0   | 1    | 0    | 2     | 2    | 1   | 0     | 2    | 0   | 0   | 7   | 15    |
| EAST LOS ANGELES  | 0    | 0   | 1    | 0    | 0     | 5    | 1   | 0     | 0    | 1   | 2   | 4   | 14    |
| MARINA DEL REY    | 1    | 0   | 0    | 0    | 0     | 0    | 0   | 0     | 0    | 0   | 0   | 0   | 1     |
| SOUTH LOS ANGELES | 1    | 3   | 1    | 0    | 3     | 0    | 0   | 0     | 0    | 0   | 0   | 2   | 10    |
| Total             | 3    | 3   | 5    | 1    | 5     | 7    | 4   | 0     | 2    | 3   | 3   | 20  | 56    |

2021 CENTRAL PATROL

|                   | 202 <sup>-</sup> | 1 CE | NTRA | L PA | TROL | MUR  | DEF | RS BY | MON. | тн . |     |     |       |
|-------------------|------------------|------|------|------|------|------|-----|-------|------|------|-----|-----|-------|
|                   | JAN              | FEB  | MAR  | APR  | MAY  | JUNE | JUL | AUG   | SEPT | ост  | NOV | DEC | TOTAL |
| AVALON            | 0                | 0    | 0    | 0    | 0    | 0    | 0   | 0     | 0    | 0    | 0   | 0   | 0     |
| CENTURY           | 5                | 6    | 3    | 4    | 5    | 1    | 3   | 2     | 3    | 3    | 6   | 4   | 45    |
| COMPTON           | 4                | 6    | 3    | 5    | 5    | 4    | 3   | 2     | 4    | 3    | 3   | 3   | 45    |
| EAST LOS ANGELES  | 1                | 2    | 1    | 3    | 2    | 4    | 7   | 5     | 0    | 2    | 1   | 2   | 30    |
| MARINA DEL REY    | 1                | 0    | 1    | 0    | 0    | 0    | 0   | 0     | 0    | 0    | 0   | 0   | 2     |
| SOUTH LOS ANGELES | 4                | 2    | 1    | 4    | 3    | 1    | 5   | 1     | 1    | 3    | 2   | 2   | 29    |
| Total             | 15               | 16   | 9    | 16   | 15   | 10   | 18  | 10    | 8    | 11   | 12  | 11  | 151   |