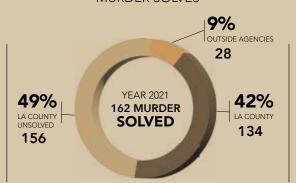

#### 76% 2021 MURDER SOLVE RATE

#### 2021 LOS ANGELES COUNTY + OUTSIDE AGENCIES MURDER SOLVES

#### YEAR 2021 LASD + OUTSIDE AGENCIES

| MURDERS<br>2021 | MURDER SOLVES 2021 |
|-----------------|--------------------|
| 37              | 28                 |

42%

LA COUNTY SOLVE STATS FROM THE YEAR 2021

MURDERS 801VES 2021 2021 134

REVIEWING SOLVE STATS FROM THE YEAR 2021

| MURDERS 2021 | MURDER SOLVES 2021 |
|--------------|--------------------|
| 318          | 162                |