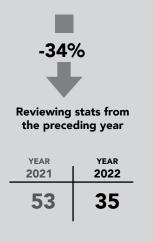

| YEAR <b>2022</b> | YEAR<br>2023 |
|------------------|--------------|
| 35               | 58           |