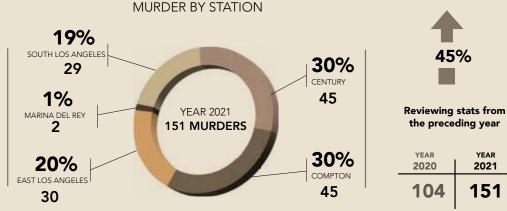

2021 CENTRAL PATROL

|                   | 202 <sup>-</sup> | 1 CE | NTRA | L PA | TROL | MUR  | DEF | RS BY | MON. | тн . |     |     |       |
|-------------------|------------------|------|------|------|------|------|-----|-------|------|------|-----|-----|-------|
|                   | JAN              | FEB  | MAR  | APR  | MAY  | JUNE | JUL | AUG   | SEPT | ост  | NOV | DEC | TOTAL |
| AVALON            | 0                | 0    | 0    | 0    | 0    | 0    | 0   | 0     | 0    | 0    | 0   | 0   | 0     |
| CENTURY           | 5                | 6    | 3    | 4    | 5    | 1    | 3   | 2     | 3    | 3    | 6   | 4   | 45    |
| COMPTON           | 4                | 6    | 3    | 5    | 5    | 4    | 3   | 2     | 4    | 3    | 3   | 3   | 45    |
| EAST LOS ANGELES  | 1                | 2    | 1    | 3    | 2    | 4    | 7   | 5     | 0    | 2    | 1   | 2   | 30    |
| MARINA DEL REY    | 1                | 0    | 1    | 0    | 0    | 0    | 0   | 0     | 0    | 0    | 0   | 0   | 2     |
| SOUTH LOS ANGELES | 4                | 2    | 1    | 4    | 3    | 1    | 5   | 1     | 1    | 3    | 2   | 2   | 29    |
| Total             | 15               | 16   | 9    | 16   | 15   | 10   | 18  | 10    | 8    | 11   | 12  | 11  | 151   |