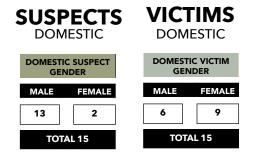

#### YEAR 2023 DOMESTIC SUSPECTS STATS

#### YEAR 2023 DOMESTIC VICTIMS STATS

## MOTIVES MURDER INVESTIGATION

Murder investigation motives breakdown is understanding why a murder occurred.

Out of the 212 murders in our community, 15 involved individuals within domestic relationships.