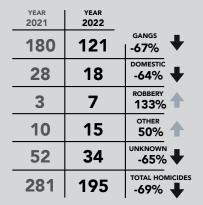

#### Reviewing motive stats from the preceding year

| GANGS | DOMESTIC | ROBBERY | OTHER | UNKNOWN | TOTAL HOMICIDES |
|-------|----------|---------|-------|---------|-----------------|
| 121   | 18       | 7       | 15    | 34      | 195             |

#### Reviewing motive stats from the preceding year

| YEAR<br>2020 | YEAR<br>2021 |                          |
|--------------|--------------|--------------------------|
| 113          | 180          | 63% 1                    |
| 18           | 28           | 64%                      |
| 4            | 3            | **ROBBERY -25% <b>→</b>  |
| 5            | 10           | 50%                      |
| 62           | 52           | UNKNOWN<br>-16% <b>▼</b> |
| 202          | 281          | 72%                      |

#### 4% OTHER 10 1% 1%

2022 MURDER INVESTIGATION MOTIVES

| GANGS | DOMESTIC | ROBBERY | OTHER | UNKNOWN | TOTAL HOMICIDES |
|-------|----------|---------|-------|---------|-----------------|
| 180   | 28       | 3       | 10    | 52      | 281             |