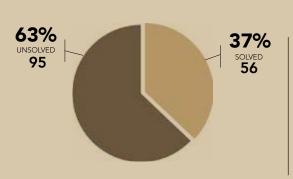

**96**2023 SOLVED HOMICIDES

In 2023, there were 212 reported homicides, marking an 8 percent increase from the 195 homicides reported in 2022.

In 2023, there were 96 homicide cases solved, resulting in a 45 percent clearance rate."