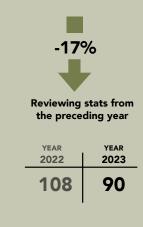

**96**2023 SOLVED HOMICIDES

In 2023, there were 212 reported homicides, marking an 8 percent increase from the 195 homicides reported in 2022.

In 2023, there were 96 homicide cases solved, resulting in a 45 percent clearance rate."

#### 2022 CENTRAL PATROL MURDERS BY MONTH

|                   | JAN | FEB | MAR | APR | MAY | JUNE | JUL | AUG | SEPT | ост | NOV | DEC | TOTAL |
|-------------------|-----|-----|-----|-----|-----|------|-----|-----|------|-----|-----|-----|-------|
| AVALON            | 0   | 0   | 0   | 0   | 0   | 0    | 0   | 0   | 0    | 0   | 0   | 0   | 0     |
| CENTURY           | 4   | 4   | 2   | 6   | 2   | 3    | 2   | 4   | 4    | 5   | 2   | 2   | 40    |
| COMPTON           | 4   | 0   | 5   | 0   | 0   | 2    | 2   | 3   | 4    | 3   | 1   | 3   | 27    |
| EAST LOS ANGELES  | 2   | 0   | 4   | 2   | 2   | 1    | 5   | 3   | 1    | 1   | 1   | 3   | 25    |
| MARINA DEL REY    | 0   | 0   | 0   | 0   | 0   | 0    | 0   | 1   | 1    | 0   | 0   | 0   | 2     |
| SOUTH LOS ANGELES | 1   | 1   | 1   | 1   | 2   | 1    | 1   | 1   | 3    | 1   | 1   | 0   | 14    |
| Total             | 11  | 5   | 12  | 9   | 6   | 7    | 10  | 12  | 13   | 10  | 5   | 8   | 108   |