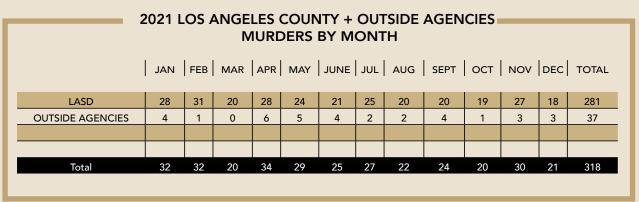

## LOS ANGELES COUNTY + OUTSIDE AGENCIES

MURDER BREAKDOWN

The Los Angeles County Sheriff's Department and outside law enforcement agencies' murder breakdowns are consolidated for the entire county.

#### 2023 LOS ANGELES COUNTY + OUTSIDE AGENCIES MURDERS BY MONTH

|                  | JAN | FEB | MAR | APR | MAY | JUNE | JUL | AUG | SEPT | ост | NOV | DEC | TOTAL |
|------------------|-----|-----|-----|-----|-----|------|-----|-----|------|-----|-----|-----|-------|
| LASD             | 12  | 13  | 17  | 19  | 12  | 18   | 19  | 24  | 13   | 22  | 19  | 24  | 212   |
| OUTSIDE AGENCIES | 17  | 3   | 2   | 1   | 0   | 4    | 2   | 4   | 5    | 1   | 3   | 5   | 47    |
|                  |     |     |     |     |     |      |     |     |      |     |     |     |       |
| Total            | 29  | 16  | 19  | 20  | 12  | 22   | 21  | 28  | 18   | 23  | 22  | 29  | 259   |