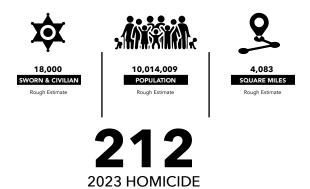

#### 2023 HOMICIDE BREAKDOWN BY STATION

VICTIMS

The Los Angeles County Sheriff's Department holds the distinction of being the largest sheriff's department and the fourth largest policing agency in the United States.

**96**2023 SOLVED HOMICIDES

In 2023, there were 212 reported homicides, marking an 8 percent increase from the 195 homicides reported in 2022.

In 2023, there were 96 homicide cases solved, resulting in a 45 percent clearance rate."