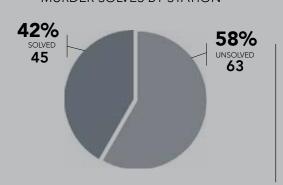

#### 2021 CENTRAL PATROL MURDER SOLVES BY STATION

37%
2021 MURDER SOLVE RATE
REVIEWING SOLVE STATS
FROM THE YEAR 2021

MURDERS
2021

MURDERS
2021

56

|                   | 2021 | CEN | TRAL | PATI | ROL S | OLVE | S B | Y MOI | NTH  |     |     |     |       |
|-------------------|------|-----|------|------|-------|------|-----|-------|------|-----|-----|-----|-------|
|                   | JAN  | FEB | MAR  | APR  | MAY   | JUNE | JUL | AUG   | SEPT | ост | NOV | DEC | TOTAL |
| AVALON            | 0    | 0   | 0    | 0    | 0     | 0    | 0   | 0     | 0    | 0   | 0   | 0   | 0     |
| CENTURY           | 1    | 0   | 2    | 1    | 0     | 0    | 2   | 0     | 0    | 2   | 1   | 7   | 16    |
| COMPTON           | 0    | 0   | 1    | 0    | 2     | 2    | 1   | 0     | 2    | 0   | 0   | 7   | 15    |
| EAST LOS ANGELES  | 0    | 0   | 1    | 0    | 0     | 5    | 1   | 0     | 0    | 1   | 2   | 4   | 14    |
| MARINA DEL REY    | 1    | 0   | 0    | 0    | 0     | 0    | 0   | 0     | 0    | 0   | 0   | 0   | 1     |
| SOUTH LOS ANGELES | 1    | 3   | 1    | 0    | 3     | 0    | 0   | 0     | 0    | 0   | 0   | 2   | 10    |
| Total             | 3    | 3   | 5    | 1    | 5     | 7    | 4   | 0     | 2    | 3   | 3   | 20  | 56    |

2021 CENTRAL PATROL

|                   | 202 <sup>-</sup> | 1 CE | NTRA | L PA | TROL | MUR  | DEF | RS BY | MON. | тн . |     |     |       |
|-------------------|------------------|------|------|------|------|------|-----|-------|------|------|-----|-----|-------|
|                   | JAN              | FEB  | MAR  | APR  | MAY  | JUNE | JUL | AUG   | SEPT | ост  | NOV | DEC | TOTAL |
| AVALON            | 0                | 0    | 0    | 0    | 0    | 0    | 0   | 0     | 0    | 0    | 0   | 0   | 0     |
| CENTURY           | 5                | 6    | 3    | 4    | 5    | 1    | 3   | 2     | 3    | 3    | 6   | 4   | 45    |
| COMPTON           | 4                | 6    | 3    | 5    | 5    | 4    | 3   | 2     | 4    | 3    | 3   | 3   | 45    |
| EAST LOS ANGELES  | 1                | 2    | 1    | 3    | 2    | 4    | 7   | 5     | 0    | 2    | 1   | 2   | 30    |
| MARINA DEL REY    | 1                | 0    | 1    | 0    | 0    | 0    | 0   | 0     | 0    | 0    | 0   | 0   | 2     |
| SOUTH LOS ANGELES | 4                | 2    | 1    | 4    | 3    | 1    | 5   | 1     | 1    | 3    | 2   | 2   | 29    |
| Total             | 15               | 16   | 9    | 16   | 15   | 10   | 18  | 10    | 8    | 11   | 12  | 11  | 151   |