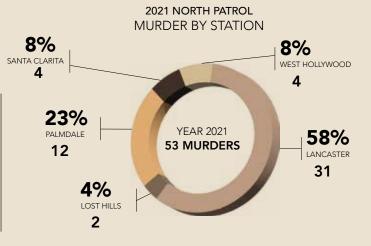

|                | 2021 NORTH PATROL MURDERS BY MONTH |     |     |     |     |      |     |     |      |     |     |     |       |
|----------------|------------------------------------|-----|-----|-----|-----|------|-----|-----|------|-----|-----|-----|-------|
|                |                                    |     |     |     |     |      |     |     |      |     |     |     |       |
|                | JAN                                | FEB | MAR | APR | MAY | JUNE | JUL | AUG | SEPT | ост | NOV | DEC | TOTAL |
|                |                                    |     |     |     |     |      |     |     |      |     |     |     |       |
| LANCASTER      | 2                                  | 1   | 3   | 3   | 1   | 3    | 1   | 2   | 4    | 2   | 6   | 3   | 31    |
| LOST HILLS     | 1                                  | 0   | 0   | 0   | 1   | 0    | 0   | 0   | 0    | 0   | 0   | 0   | 2     |
| PALMDALE       | 0                                  | 0   | 1   | 0   | 0   | 2    | 1   | 0   | 5    | 0   | 2   | 1   | 12    |
| SANTA CLARITA  | 0                                  | 0   | 0   | 1   | 0   | 1    | 0   | 0   | 1    | 0   | 1   | 0   | 4     |
| WEST HOLLYWOOD | 0                                  | 1   | 0   | 1   | 0   | 0    | 0   | 0   | 1    | 1   | 0   | 0   | 4     |
|                |                                    |     |     |     |     |      |     |     |      |     |     |     |       |
| Total          | 3                                  | 2   | 4   | 5   | 2   | 6    | 2   | 2   | 11   | 3   | 9   | 4   | 53    |
|                |                                    |     |     |     |     |      |     |     |      |     |     |     |       |