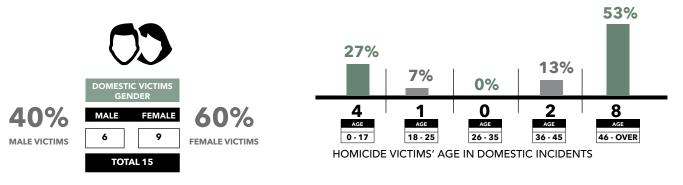

## MOTIVES MURDER INVESTIGATION

Murder investigation motives breakdown is understanding why a murder occurred.

Out of the 212 murders in our community, 15 involved individuals within domestic relationships.

#### VICTIMS DOMESTIC RELATED

HOMICIDE REPORT '23 7

## DOMESTIC RELATED

Domestic-related violence refers to abuse within a domestic relationship, such as between partners or family members.