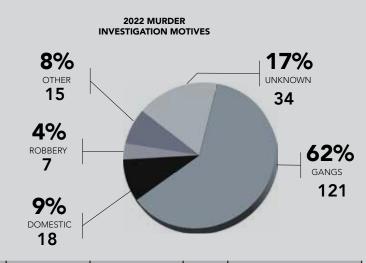

#### MURDER INVESTIGATION

MOTIVE BREAKDOWN

A murder investigation motive breakdown is a process of understanding why someone might have committed murder. Investigators analyze different factors such as relationships, gang conflicts, and financial situations to figure out the possible reasons behind the crime. This helps them focus their investigation and gather evidence to catch the person responsible.

#### 4% OTHER 10 1% 1%

2022 MURDER INVESTIGATION MOTIVES

| GANGS | DOMESTIC | ROBBERY | OTHER | UNKNOWN | TOTAL HOMICIDES |
|-------|----------|---------|-------|---------|-----------------|
| 180   | 28       | 3       | 10    | 52      | 281             |