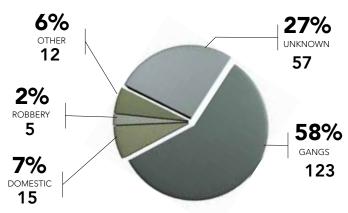

## MOTIVES MURDER INVESTIGATION

Murder investigation motives breakdown is understanding why a murder occurred.

Out of the 212 murders in our community, 15 involved individuals within domestic relationships.

#### MURDER INVESTIGATION

MOTIVE BREAKDOWN

A murder investigation motive breakdown is a process of understanding why someone might have committed murder. Investigators analyze different factors such as relationships, gang conflicts, and financial situations to figure out the possible reasons behind the crime. This helps them focus their investigation and gather evidence to catch the person responsible.

#### Reviewing motive stats from the preceding year

| GANGS | DOMESTIC | ROBBERY | OTHER | UNKNOWN | TOTAL HOMICIDES |
|-------|----------|---------|-------|---------|-----------------|
| 123   | 15       | 5       | 12    | 57      | 212             |