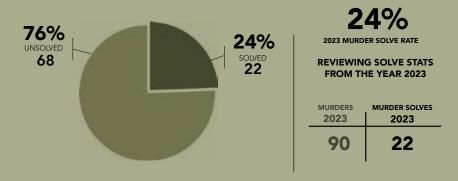

#### 2023 CENTRAL PATROL MURDERS BY MONTH

|                   | JAN | FEB | MAR | APR | MAY | JUNE | JUL | AUG | SEPT | ост | NOV | DEC | TOTAL |
|-------------------|-----|-----|-----|-----|-----|------|-----|-----|------|-----|-----|-----|-------|
| AVALON            | 0   | 0   | 0   | 0   | 0   | 0    | 0   | 0   | 0    | 0   | 0   | 0   | 0     |
| CENTURY           | 0   | 0   | 2   | 5   | 1   | 2    | 3   | 3   | 1    | 3   | 4   | 4   | 28    |
| COMPTON           | 0   | 2   | 0   | 1   | 1   | 2    | 2   | 5   | 3    | 2   | 3   | 4   | 25    |
| EAST LOS ANGELES  | 2   | 0   | 0   | 3   | 3   | 2    | 3   | 2   | 2    | 2   | 2   | 2   | 23    |
| MARINA DEL REY    | 0   | 0   | 0   | 0   | 0   | 0    | 0   | 0   | 0    | 0   | 0   | 1   | 1     |
| SOUTH LOS ANGELES | 4   | 0   | 0   | 1   | 1   | 1    | 0   | 0   | 1    | 2   | 0   | 3   | 13    |
| Total             | 6   | 2   | 2   | 10  | 6   | 7    | 8   | 10  | 7    | 9   | 9   | 14  | 90    |