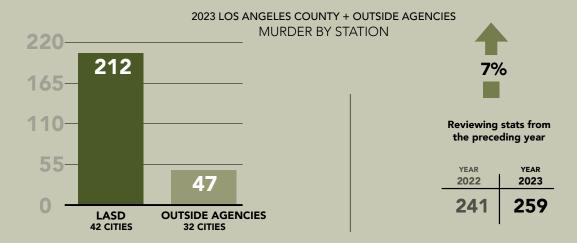

## LOS ANGELES COUNTY + OUTSIDE AGENCIES

MURDER BREAKDOWN

The Los Angeles County Sheriff's Department and outside law enforcement agencies' murder breakdowns are consolidated for the entire county.

## 70% 2023 MURDER SOLVE RATE OUTSIDE AGENCIES SOLVE STATS FROM THE YEAR 202

#### 2023 LOS ANGELES COUNTY + OUTSIDE AGENCIES MURDER SOLVES BY STATION

#### YEAR 2023 LASD + OUTSIDE AGENCIES

45%

50%

2023 MURDER SOLVE RATI

REVIEWING SOLVE STATS FROM THE YEAR 2023

| MURDERS<br>2023 | MURDER SOLVES 2023 |
|-----------------|--------------------|
| 259             | 129                |

#### 2023 LOS ANGELES COUNTY + OUTSIDE AGENCIES MURDERS BY MONTH

|                  | JAN | FEB | MAR | APR | MAY | JUNE | JUL | AUG | SEPT | ост | NOV | DEC | TOTAL |
|------------------|-----|-----|-----|-----|-----|------|-----|-----|------|-----|-----|-----|-------|
| LASD             | 12  | 13  | 17  | 19  | 12  | 18   | 19  | 24  | 13   | 22  | 19  | 24  | 212   |
| OUTSIDE AGENCIES | 17  | 3   | 2   | 1   | 0   | 4    | 2   | 4   | 5    | 1   | 3   | 5   | 47    |
|                  |     |     |     |     |     |      |     |     |      |     |     |     |       |
| Total            | 29  | 16  | 19  | 20  | 12  | 22   | 21  | 28  | 18   | 23  | 22  | 29  | 259   |