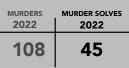

#### 2022 CENTRAL PATROL MURDERS BY MONTH

|                   | JAN | FEB | MAR | APR | MAY | JUNE | JUL | AUG | SEPT | ост | NOV | DEC | TOTAL |
|-------------------|-----|-----|-----|-----|-----|------|-----|-----|------|-----|-----|-----|-------|
| AVALON            | 0   | 0   | 0   | 0   | 0   | 0    | 0   | 0   | 0    | 0   | 0   | 0   | 0     |
| CENTURY           | 4   | 4   | 2   | 6   | 2   | 3    | 2   | 4   | 4    | 5   | 2   | 2   | 40    |
| COMPTON           | 4   | 0   | 5   | 0   | 0   | 2    | 2   | 3   | 4    | 3   | 1   | 3   | 27    |
| EAST LOS ANGELES  | 2   | 0   | 4   | 2   | 2   | 1    | 5   | 3   | 1    | 1   | 1   | 3   | 25    |
| MARINA DEL REY    | 0   | 0   | 0   | 0   | 0   | 0    | 0   | 1   | 1    | 0   | 0   | 0   | 2     |
| SOUTH LOS ANGELES | 1   | 1   | 1   | 1   | 2   | 1    | 1   | 1   | 3    | 1   | 1   | 0   | 14    |
| Total             | 11  | 5   | 12  | 9   | 6   | 7    | 10  | 12  | 13   | 10  | 5   | 8   | 108   |

#### 2022 CENTRAL PATROL MURDER SOLVES BY STATION

42%
2022 MURDER SOLVE RATE
REVIEWING SOLVE STATS
FROM THE YEAR 2022

|                   | 2022 | CEN     | TRAI | ΡΔΤ | ROL 9 | OLVE | S B | Y MO | NTH  |     |     |     |       |
|-------------------|------|---------|------|-----|-------|------|-----|------|------|-----|-----|-----|-------|
|                   |      | <u></u> |      | . , |       |      |     |      | •••• |     |     |     |       |
|                   | JAN  | FEB     | MAR  | APR | MAY   | JUNE | JUL | AUG  | SEPT | ОСТ | NOV | DEC | TOTAL |
|                   | '    |         |      | '   |       |      |     |      |      |     | '   |     |       |
| AVALON            | 0    | 0       | 0    | 0   | 0     | 0    | 0   | 0    | 0    | 0   | 0   | 0   | 0     |
| CENTURY           | 1    | 1       | 0    | 1   | 0     | 1    | 1   | 1    | 1    | 0   | 0   | 6   | 13    |
| COMPTON           | 0    | 0       | 3    | 0   | 0     | 0    | 0   | 2    | 1    | 1   | 1   | 5   | 13    |
| EAST LOS ANGELES  | 0    | 0       | 1    | 1   | 1     | 0    | 1   | 1    | 0    | 1   | 0   | 7   | 13    |
| MARINA DEL REY    | 0    | 0       | 0    | 0   | 0     | 0    | 0   | 0    | 0    | 1   | 0   | 0   | 1     |
| SOUTH LOS ANGELES | 0    | 1       | 0    | 1   | 0     | 0    | 0   | 1    | 1    | 0   | 0   | 1   | 5     |
| Total             | 1    | 2       | 4    | 3   | 1     | 1    | 2   | 5    | 3    | 3   | 1   | 19  | 45    |
|                   |      |         |      |     |       |      |     |      |      |     |     |     |       |