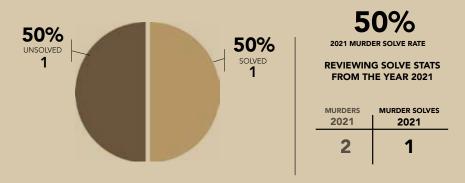

#### 2021 CENTRAL PATROL MURDER SOLVES BY STATION

37%
2021 MURDER SOLVE RATE
REVIEWING SOLVE STATS
FROM THE YEAR 2021

MURDERS
2021

MURDERS
2021

56

|                   | 2021 | CEN | TRAL | PATI | ROL S | OLVE | S B | Y MOI | NTH  |     |     |     |       |
|-------------------|------|-----|------|------|-------|------|-----|-------|------|-----|-----|-----|-------|
|                   | JAN  | FEB | MAR  | APR  | MAY   | JUNE | JUL | AUG   | SEPT | ост | NOV | DEC | TOTAL |
| AVALON            | 0    | 0   | 0    | 0    | 0     | 0    | 0   | 0     | 0    | 0   | 0   | 0   | 0     |
| CENTURY           | 1    | 0   | 2    | 1    | 0     | 0    | 2   | 0     | 0    | 2   | 1   | 7   | 16    |
| COMPTON           | 0    | 0   | 1    | 0    | 2     | 2    | 1   | 0     | 2    | 0   | 0   | 7   | 15    |
| EAST LOS ANGELES  | 0    | 0   | 1    | 0    | 0     | 5    | 1   | 0     | 0    | 1   | 2   | 4   | 14    |
| MARINA DEL REY    | 1    | 0   | 0    | 0    | 0     | 0    | 0   | 0     | 0    | 0   | 0   | 0   | 1     |
| SOUTH LOS ANGELES | 1    | 3   | 1    | 0    | 3     | 0    | 0   | 0     | 0    | 0   | 0   | 2   | 10    |
| Total             | 3    | 3   | 5    | 1    | 5     | 7    | 4   | 0     | 2    | 3   | 3   | 20  | 56    |