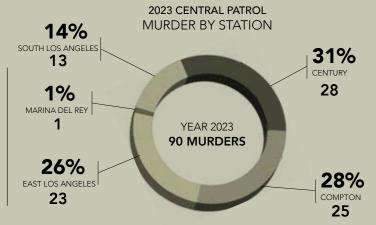

#### 2023 CENTRAL PATROL MURDERS BY MONTH

|                   | JAN | FEB | MAR | APR | MAY | JUNE | JUL | AUG | SEPT | ост | NOV | DEC | TOTAL |
|-------------------|-----|-----|-----|-----|-----|------|-----|-----|------|-----|-----|-----|-------|
| AVALON            | 0   | 0   | 0   | 0   | 0   | 0    | 0   | 0   | 0    | 0   | 0   | 0   | 0     |
| CENTURY           | 0   | 0   | 2   | 5   | 1   | 2    | 3   | 3   | 1    | 3   | 4   | 4   | 28    |
| COMPTON           | 0   | 2   | 0   | 1   | 1   | 2    | 2   | 5   | 3    | 2   | 3   | 4   | 25    |
| EAST LOS ANGELES  | 2   | 0   | 0   | 3   | 3   | 2    | 3   | 2   | 2    | 2   | 2   | 2   | 23    |
| MARINA DEL REY    | 0   | 0   | 0   | 0   | 0   | 0    | 0   | 0   | 0    | 0   | 0   | 1   | 1     |
| SOUTH LOS ANGELES | 4   | 0   | 0   | 1   | 1   | 1    | 0   | 0   | 1    | 2   | 0   | 3   | 13    |
| Total             | 6   | 2   | 2   | 10  | 6   | 7    | 8   | 10  | 7    | 9   | 9   | 14  | 90    |