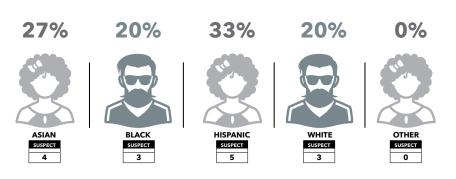

96 homicide cases solved, resulting in a 45 percent clearance rate."

6

#### **HOMELESS VICTIMS**

**BY GENDER** 



Out of the 212 murders in our community, 10 were among the homeless population.



Out of 212 murders in our community, 155 were committed using firearms.

## FIREARMS USED HOMICIDES



## MOTIVES MURDER INVESTIGATION



Murder investigation motives breakdown is understanding why a murder occurred.



Out of the 212 murders in our community, 15 involved individuals within domestic relationships.

#### VICTIMS DOMESTIC RELATED





HOMICIDE REPORT '23 7



## DOMESTIC RELATED

Domestic-related violence refers to abuse within a domestic relationship, such as between partners or family members.

#### YEAR 2023 DOMESTIC SUSPECTS STATS



#### **2023 SUSPECT ETHNICITY STATS**



#### YEAR 2023 DOMESTIC VICTIMS STATS



#### **2023 VICTIM ETHNICITY STATS**





## CLEARANCE STATS SUSPECTS

A criminal case is considered 'cleared' when the investigator has resolved the case, taking action against at least one suspect. "Cleared by Arrest" indicates an individual has been apprehended and/or charged.

2023 CLEARANCES BY ETHNICITY CLEARED **ASIAN** 6 BLACK 24 HISPANIC 50 WHITE 10 OTHER 2

Cases where suspects are taken into custody are considered to be cleared by arrest.

**CLEARANCE RATE** 

45% 46%

46%

|            | 2023 | 2022 | 2021 |
|------------|------|------|------|
| CLEARANCES | 96   | 89   | 129  |









43%



In cleared statistics, multiple arrests may occur but could be recorded as a single clearance.

> YEAR 2023 **ARRESTEE STATS**

| ARRESTEE ETHN