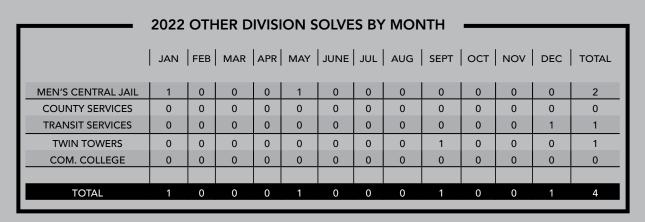

#### YEAR 2022 **OTHER DIVISIONS MURDERS**

#### 2022 OTHER DIVISIONS MURDER SOLVES BY UNIT

#### JAN FEB MAR APR MAY JUNE JUL AUG SEPT OCT NOV DEC TOTAL MEN'S CENTRAL JAIL **COUNTY SERVICES** TRANSIT SERVICES **TWIN TOWERS** COM. COLLEGE TOTAL