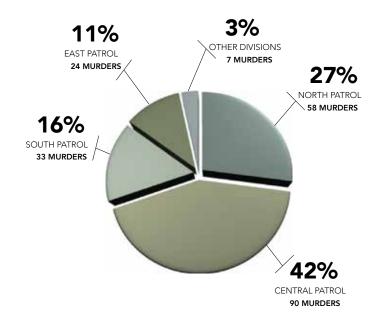

**96**2023 SOLVED HOMICIDES

In 2023, there were 212 reported homicides, marking an 8 percent increase from the 195 homicides reported in 2022.

In 2023, there were 96 homicide cases solved, resulting in a 45 percent clearance rate."