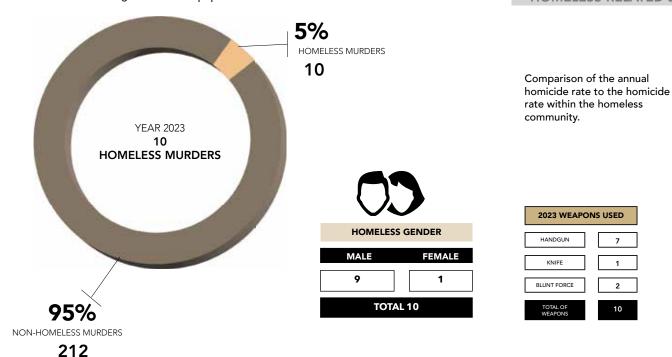

#### **HOMELESS VICTIMS**

**BY GENDER** 

Out of the 212 murders in our community, 10 were among the homeless population.

Out of 212 murders in our community, 155 were committed using firearms.

#### HOMELESS-RELATED

HOMICIDE STATS

Homeless-Related Homicides are classified as either the victim, suspect, or both being homeless at the time of the incident.

#### COMPARISON OF THE YEARLY HOMICIDE RATE AMONG THE HOMELESS POPULATION TO OVERALL ANNUAL MURDER STATISTICS

In 2023, homeless-related homicides had a 10% clearance rate. One case was cleared while the remaining nine cases remain unsolved.

#### YEAR 2023 BREAKDOWN FOR WEAPONS

Reviewing weapon stats from the preceding year