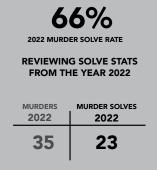

#### YEAR 2022 NORTH PATROL MURDERS

#### 2022 NORTH PATROL MURDER SOLVES BY STATION

|                | 2022 NORTH PATROL SOLVES BY MONTH |     |     |     |     |      |     |     |      |     |     |     |       |
|----------------|-----------------------------------|-----|-----|-----|-----|------|-----|-----|------|-----|-----|-----|-------|
|                |                                   |     |     |     |     |      |     |     |      |     |     |     |       |
|                | JAN                               | FEB | MAR | APR | MAY | JUNE | JUL | AUG | SEPT | ОСТ | NOV | DEC | TOTAL |
|                |                                   |     |     |     |     |      |     |     |      |     |     |     |       |
| LANCASTER      | 0                                 | 0   | 1   | 0   | 0   | 2    | 1   | 1   | 1    | 0   | 1   | 1   | 8     |
| LOST HILLS     | 0                                 | 0   | 0   | 0   | 0   | 0    | 0   | 0   | 0    | 0   | 0   | 0   | 0     |
| PALMDALE       | 1                                 | 0   | 2   | 1   | 1   | 0    | 0   | 0   | 1    | 2   | 0   | 5   | 13    |
| SANTA CLARITA  | 0                                 | 1   | 0   | 0   | 0   | 0    | 0   | 0   | 0    | 0   | 1   | 0   | 2     |
| WEST HOLLYWOOD | 0                                 | 0   | 0   | 0   | 0   | 0    | 0   | 0   | 0    | 0   | 0   | 0   | 0     |
|                |                                   |     |     |     |     |      |     |     |      |     |     |     |       |
| Total          |                                   |     |     |     |     |      |     |     |      |     |     |     | 23    |
|                |                                   |     |     |     |     |      |     |     |      |     |     |     |       |