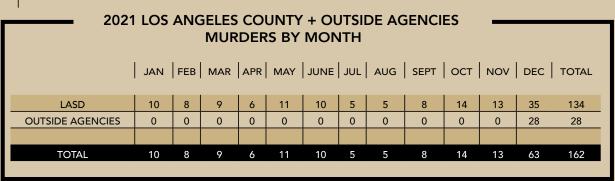

## LOS ANGELES COUNTY + OUTSIDE AGENCIES

MURDER BREAKDOWN

The Los Angeles County Sheriff's Department and outside law enforcement agencies' murder breakdowns are consolidated for the entire county.

MURDERS 801VES 2021 2021 134

REVIEWING SOLVE STATS FROM THE YEAR 2021

| MURDERS 2021 | MURDER SOLVES 2021 |
|--------------|--------------------|
| 318          | 162                |