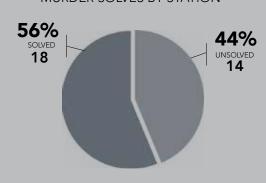

#### YEAR 2022 **SOUTH PATROL MURDERS**

#### 2022 SOUTH PATROL MURDER SOLVES BY STATION

|             | 2022 | SO  | UTH F | PATR | OL S | OLVES | S BY | MON | ΙΤΗ  |     |     |     |       |
|-------------|------|-----|-------|------|------|-------|------|-----|------|-----|-----|-----|-------|
|             | JAN  | FEB | MAR   | APR  | MAY  | JUNE  | JUL  | AUG | SEPT | ост | NOV | DEC | TOTAL |
| CARSON      | 0    | 0   | 1     | 0    | 0    | 0     | 0    | 0   | 1    | 0   | 0   | 0   | 2     |
| CERRITOS    | 0    | 0   | 0     | 0    | 0    | 0     | 0    | 0   | 0    | 0   | 0   | 0   | 0     |
| LAKEWOOD    | 0    | 1   | 1     | 0    | 0    | 1     | 0    | 0   | 0    | 1   | 0   | 3   | 7     |
| LOMITA      | 0    | 0   | 0     | 0    | 0    | 0     | 0    | 0   | 0    | 0   | 0   | 0   | 0     |
| NORWALK     | 0    | 1   | 1     | 0    | 0    | 1     | 0    | 1   | 0    | 0   | 0   | 2   | 6     |
| PICO RIVERA | 1    | 0   | 0     | 0    | 2    | 0     | 0    | 0   | 0    | 0   | 0   | 0   | 3     |
| Total       | 1    | 2   | 3     | 0    | 2    | 2     | 0    | 1   | 1    | 1   | 0   | 5   | 18    |

#### 2022 SOUTH PATROL MURDERS BY MONTH

|             | JAN | FEB | MAR | APR | MAY | JUNE | JUL | AUG | SEPT | ОСТ | NOV | DEC | TOTAL |
|-------------|-----|-----|-----|-----|-----|------|-----|-----|------|-----|-----|-----|-------|
| CARSON      | 1   | 0   | 1   | 0   | 0   | 1    | 2   | 1   | 2    | 0   | 0   | 1   | 9     |
| CERRITOS    | 0   | 0   | 0   | 0   | 0   | 0    | 0   | 0   | 0    | 0   | 0   | 0   | 0     |
| LAKEWOOD    | 1   | 1   | 1   | 1   | 0   | 3    | 0   | 1   | 0    | 2   | 1   | 1   | 12    |
| LOMITA      | 0   | 0   | 0   | 0   | 0   | 0    | 0   | 0   | 0    | 0   | 0   | 0   | 0     |
| NORWALK     | 0   | 1   | 1   | 1   | 0   | 3    | 0   | 0   | 0    | 0   | 0   | 1   | 7     |
| PICO RIVERA | 1   | 0   | 1   | 0   | 2   | 0    | 0   | 0   | 0    | 0   | 0   | 0   | 4     |
| Total       | 3   | 2   | 4   | 2   | 2   | 7    | 2   | 2   | 2    | 2   | 1   | 3   | 32    |