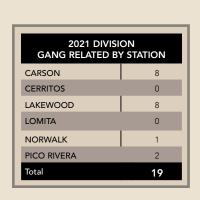

2021 SOUTH PATROL

|                                                                               | 2021 SOUTH PATROL MURDERS BY MONTH |   |   |   |   |   |   |   |   |   |   |   |    |
|-------------------------------------------------------------------------------|------------------------------------|---|---|---|---|---|---|---|---|---|---|---|----|
| JAN   FEB MAR   APR   MAY   JUNE   JUL   AUG   SEPT   OCT   NOV   DEC   TOTAL |                                    |   |   |   |   |   |   |   |   |   |   |   |    |
| CARSON                                                                        | 3                                  | 2 | 1 | 1 | 0 | 2 | 0 | 1 | 0 | 1 | 1 | 0 | 12 |
| CERRITOS                                                                      | 0                                  | 0 | 0 | 0 | 0 | 0 | 0 | 0 | 0 | 0 | 0 | 0 | 0  |
| LAKEWOOD                                                                      | 1                                  | 2 | 1 | 0 | 1 | 1 | 2 | 4 | 0 | 1 | 0 | 1 | 14 |
| LOMITA                                                                        | 0                                  | 0 | 0 | 0 | 0 | 0 | 0 | 1 | 0 | 0 | 0 | 0 | 1  |
| NORWALK                                                                       | 2                                  | 1 | 0 | 0 | 1 | 0 | 0 | 0 | 0 | 1 | 1 | 1 | 7  |
| PICO RIVERA                                                                   | 0                                  | 1 | 0 | 1 | 0 | 1 | 1 | 0 | 0 | 0 | 1 | 0 | 5  |
| Total                                                                         | 6                                  | 6 | 2 | 2 | 2 | 4 | 3 | 6 | 0 | 3 | 3 | 1 | 39 |