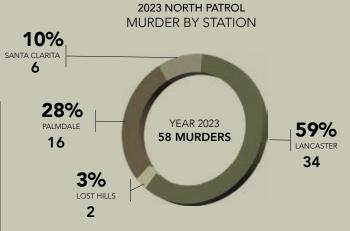

#### 2023 NORTH PATROL MURDERS BY MONTH

|                | JAN | l <b></b> _ |     |     |     |      |     |     |      |     |     |     |       |
|----------------|-----|-------------|-----|-----|-----|------|-----|-----|------|-----|-----|-----|-------|
|                |     | FEB         | MAR | APR | MAY | JUNE | JUL | AUG | SEPT | ост | NOV | DEC | TOTAL |
| LANCASTER      | 3   | 5           | 5   | 2   | 1   | 3    | 2   | 2   | 1    | 3   | 2   | 5   | 34    |
| LOST HILLS     | 0   | 0           | 0   | 0   | 0   | 0    | 1   | 1   | 0    | 0   | 0   | 0   | 2     |
| PALMDALE       | 2   | 0           | 2   | 0   | 2   | 0    | 1   | 3   | 2    | 3   | 1   | 0   | 16    |
| SANTA CLARITA  | 0   | 0           | 3   | 0   | 0   | 0    | 0   | 0   | 1    | 0   | 1   | 1   | 6     |
| WEST HOLLYWOOD | 0   | 0           | 0   | 0   | 0   | 0    | 0   | 0   | 0    | 0   | 0   | 0   | 0     |
|                |     |             |     |     |     |      |     |     |      |     |     |     |       |
| Total          | 5   | 5           | 10  | 2   | 3   | 3    | 4   | 6   | 4    | 6   | 4   | 6   | 58    |