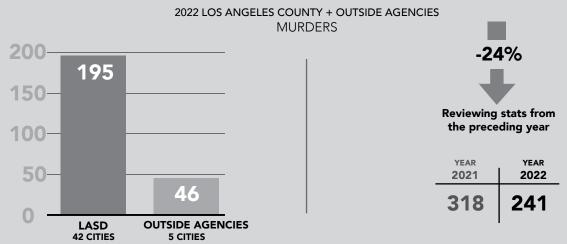

## LOS ANGELES COUNTY + OUTSIDE AGENCIES

MURDER BREAKDOWN

The Los Angeles County Sheriff's Department and outside law enforcement agencies' murder breakdowns are consolidated for the entire county.

REVIEWING SOLVE STATS FROM THE YEAR 2022

MURDERS

MURDER SOLVES

#### 2022 LOS ANGELES COUNTY + OUTSIDE AGENCIES MURDER SOLVES BY STATION

# 49% LA COUNTY UNSOLVED YEAR 2021 124 MURDER SOLVED 98

57%

OUTSIDE AGENCIES SOLVE STATS FROM THE YEAR 2021

| MURDERS<br>2022 | MURDER SOLVES<br>2022 |
|-----------------|-----------------------|
| 46              | 26                    |

50 %

LA COUNTY SOLVE STATS FROM THE YEAR 2021

| MURDERS<br>2022 | MURDER SOLVES 2022 |
|-----------------|--------------------|
| 241             | 98                 |