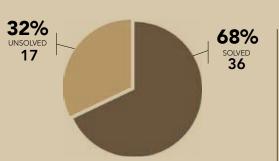

#### 2021 NORTH PATROL MURDER SOLVES BY STATION

# 2021 MURDER SOLVE RATE REVIEWING SOLVE STATS FROM THE YEAR 2021 MURDERS 2021 MURDERS 2021 36

| 2021 NORTH PATROL SOLVES BY MONTH |     |     |     |     |     |      |     |     |      |     |     |     |       |
|-----------------------------------|-----|-----|-----|-----|-----|------|-----|-----|------|-----|-----|-----|-------|
|                                   | JAN | FEB | MAR | APR | MAY | JUNE | JUL | AUG | SEPT | ост | NOV | DEC | TOTAL |
| LANCASTER                         | 1   | 0   | 0   | 3   | 3   | 0    | 1   | 0   | 5    | 3   | 5   | 3   | 24    |
| LOST HILLS                        | 1   | 0   | 0   | 0   | 0   | 0    | 0   | 0   | 0    | 0   | 0   | 0   | 1     |
| PALMDALE                          |     |     |     | 1   |     | 1    |     |     |      | 2   | 0   | 2   | 6     |
| SANTA CLARITA                     | 0   | 0   | 0   | 1   | 0   | 0    | 0   | 1   | 0    | 1   | 0   | 0   | 3     |
| WEST HOLLYWOOD                    | 0   | 1   | 0   | 0   | 0   | 0    | 0   | 0   | 1    | 0   | 0   | 0   | 2     |
|                                   |     |     |     |     |     |      |     |     |      |     |     |     |       |
| Total                             | 2   | 1   | 0   | 5   | 3   | 1    | 1   | 1   | 6    | 6   | 5   | 5   | 36    |