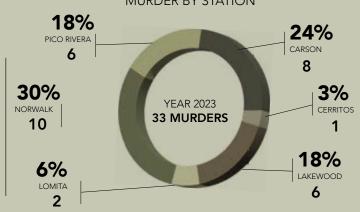

#### 2023 SOUTH PATROL MURDERS BY MONTH

|             | JAN | FEB | MAR | APR | MAY | JUNE | JUL | AUG | SEPT | ост | NOV | DEC | TOTAL |
|-------------|-----|-----|-----|-----|-----|------|-----|-----|------|-----|-----|-----|-------|
| CARSON      | 0   | 2   | 0   | 1   | 0   | 0    | 1   | 1   | 0    | 1   | 2   | 0   | 8     |
| CERRITOS    | 0   | 1   | 0   | 0   | 0   | 0    | 0   | 0   | 0    | 0   | 0   | 0   | 1     |
| LAKEWOOD    | 0   | 1   | 0   | 1   | 1   | 1    | 0   | 0   | 1    | 0   | 1   | 0   | 6     |
| LOMITA      | 0   | 0   | 0   | 0   | 0   | 0    | 2   | 0   | 0    | 0   | 0   | 0   | 2     |
| NORWALK     | 1   | 0   | 1   | 1   | 1   | 1    | 2   | 1   | 0    | 1   | 0   | 1   | 10    |
| PICO RIVERA | 0   | 0   | 0   | 1   | 1   | 1    | 0   | 0   | 0    | 1   | 1   | 1   | 6     |
| Total       | 1   | 4   | 1   | 4   | 3   | 3    | 5   | 2   | 1    | 3   | 4   | 2   | 33    |