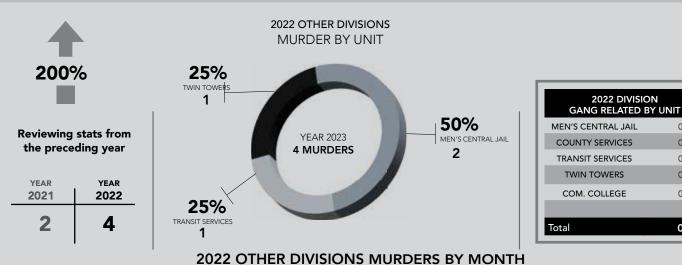

#### OTHER DIVISIONS

MURDER BREAKDOWN

Other Divisions within the Department include Men's Central Jail, County Services, Transit Services, Twin Towers, and Community College.

34

| YEAR <b>2022</b> | YEAR<br>2023 |
|------------------|--------------|
| 4                | 7            |