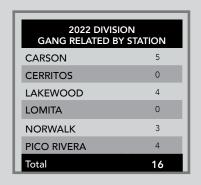

| 2022 DIVISION<br>GANG RELATED BY S |    |
|------------------------------------|----|
| AVALON                             | 0  |
| CENTURY                            | 35 |
| COMPTON                            | 16 |
| EAST LOS ANGELES                   | 13 |
| MARINA DEL REY                     | 0  |
| SOUTH LOS ANGELES                  | 10 |
| Total                              | 74 |
|                                    |    |