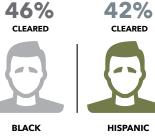

## CLEARANCE STATS SUSPECTS

A criminal case is considered 'cleared' when the investigator has resolved the case, taking action against at least one suspect. "Cleared by Arrest" indicates an individual has been apprehended and/or charged.

2023 CLEARANCES BY ETHNICITY CLEARED **ASIAN** 6 BLACK 24 HISPANIC 50 WHITE 10 OTHER 2

Cases where suspects are taken into custody are considered to be cleared by arrest.

**CLEARANCE RATE** 

45% 46%

46%

|            | 2023 | 2022 | 2021 |
|------------|------|------|------|
| CLEARANCES | 96   | 89   | 129  |