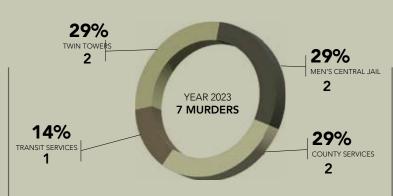

#### OTHER DIVISIONS

MURDER BREAKDOWN

Other Divisions within the Department include Men's Central Jail, County Services, Transit Services, Twin Towers, and Community College.

34