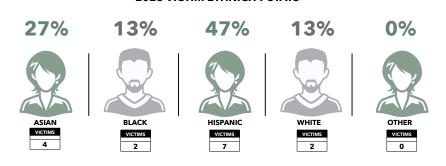

HOMELESS VICTIMS**

**BY GENDER** 



Out of the 212 murders in our community, 10 were among the homeless population.



Out of 212 murders in our community, 155 were committed using firearms.

## FIREARMS USED HOMICIDES



## MOTIVES MURDER INVESTIGATION



Murder investigation motives breakdown is understanding why a murder occurred.



Out of the 212 murders in our community, 15 involved individuals within domestic relationships.

#### VICTIMS DOMESTIC RELATED





HOMICIDE REPORT '23 7



## DOMESTIC RELATED

Domestic-related violence refers to abuse within a domestic relationship, such as between partners or family members.

#### YEAR 2023 DOMESTIC SUSPECTS STATS



#### **2023 SUSPECT ETHNICITY STATS**



#### YEAR 2023 DOMESTIC VICTIMS STATS



#### **2023 VICTIM ETHNICITY STATS**





## CLEARANCE STATS SUSPECTS

A criminal case is considered 'cleared' when the investigator has resolved the case, taking action against at least one suspect. "Cleared by Arrest" indicates an individual has been apprehended and/or charged.

2023 CLEARANCES BY ETHNICITY CLEARED **ASIAN** 6 BLACK 24 HISPANIC 50 WHITE 10 OTHER 2

Cases where suspects are taken into custody are considered to be cleared by arrest.

**CLEARANCE RATE** 

45% 46%

46%

|            | 2023 | 2022 | 2021 |
|------------|------|------|------|
| CLEARANCES | 96   | 89   | 129  |









43%



In cleared statistics, multiple arrests may occur but could be recorded as a single clearance.

> YEAR 2023 **ARRESTEE STATS**

| ARRESTEE ETHNICITY |     |  |  |  |
|--------------------|-----|--|--|--|
| ASIAN