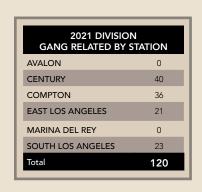

| 2022 DIVISION<br>GANG RELATED BY STATION |    |  |  |  |  |  |  |  |  |  |
|------------------------------------------|----|--|--|--|--|--|--|--|--|--|
| LANCASTER                                | 11 |  |  |  |  |  |  |  |  |  |
| LOST HILLS                               | 0  |  |  |  |  |  |  |  |  |  |
| PALMDALE                                 | 13 |  |  |  |  |  |  |  |  |  |
| SANTA CLARITA                            | 0  |  |  |  |  |  |  |  |  |  |
| WEST HOLLYWOOD                           | 0  |  |  |  |  |  |  |  |  |  |
| TOTAL                                    | 24 |  |  |  |  |  |  |  |  |  |