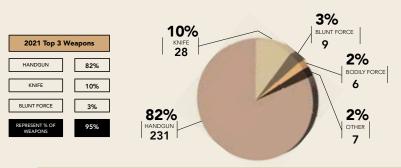

#### YEAR 2021 BREAKDOWN FOR WEAPONS

Reviewing weapon stats from the preceding year

| YEAR <b>2020</b> | YEAR <b>2021</b> |              |
|------------------|------------------|--------------|
| 0                | 281              | OVERALL -00% |

| 2021 BREAKDOWN FOR WEAPONS                         |   |  |  |   |  |  |  |  |  |  |  |  |  |
|----------------------------------------------------|---|--|--|---|--|--|--|--|--|--|--|--|--|
| HANDGUN KNIFE BLUNT FORCE BODILY FORCE OTHER TOTAL |   |  |  |   |  |  |  |  |  |  |  |  |  |
|                                                    | 1 |  |  | 1 |  |  |  |  |  |  |  |  |  |
| 231 28 9 6 7 281                                   |   |  |  |   |  |  |  |  |  |  |  |  |  |