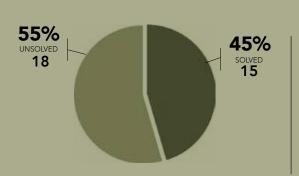

#### REVIEWING SOLVE STATS FROM THE YEAR 2023

| MURDERS 2023 | MURDER SOLVES 2023 |
|--------------|--------------------|
| 33           | 15                 |