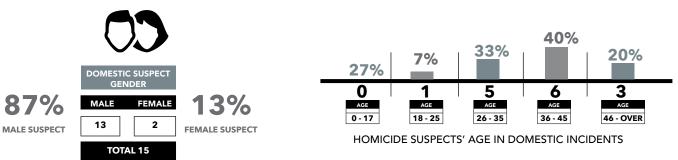

es reported in 2022.

In 2023, there were 96 homicide cases solved, resulting in a 45 percent clearance rate."

6

#### **HOMELESS VICTIMS**

**BY GENDER** 



Out of the 212 murders in our community, 10 were among the homeless population.



Out of 212 murders in our community, 155 were committed using firearms.

## FIREARMS USED HOMICIDES



## MOTIVES MURDER INVESTIGATION



Murder investigation motives breakdown is understanding why a murder occurred.



Out of the 212 murders in our community, 15 involved individuals within domestic relationships.

#### VICTIMS DOMESTIC RELATED





HOMICIDE REPORT '23 7



## DOMESTIC RELATED

Domestic-related violence refers to abuse within a domestic relationship, such as between partners or family members.

#### YEAR 2023 DOMESTIC SUSPECTS STATS



#### **2023 SUSPECT ETHNICITY STATS**



#### YEAR 2023 DOMESTIC VICTIMS STATS



#### **2023 VICTIM ETHNICITY STATS**





## CLEARANCE STATS SUSPECTS

A criminal case is considered 'cleared' when the investigator has resolved the case, taking action against at least one suspect. "Cleared by Arrest" indicates an individual has been apprehended and/or charged.

2023 CLEARANCES BY ETHNICITY CLEARED **ASIAN** 6 BLACK 24 HISPANIC 50 WHITE 10 OTHER 2

Cases where suspects are taken into custody are considered to be cleared by arrest.

**CLEARANCE RATE** 

45% 46%

46%

|            | 2023 | 2022 | 2021 |
|------------|------|------|------|
| CLEARANCES | 96   | 89   | 129  |









43%



In cleared statistics, multiple arrests may occur but could be recorded as a single clearance.

> YEAR