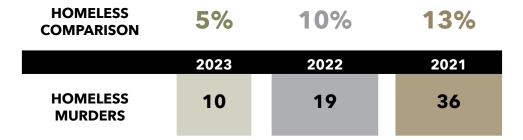

#### COMPARISON OF THE YEARLY HOMICIDE RATE AMONG THE HOMELESS POPULATION TO OVERALL ANNUAL MURDER STATISTICS

In 2023, homeless-related homicides had a 10% clearance rate. One case was cleared while the remaining nine cases remain unsolved.