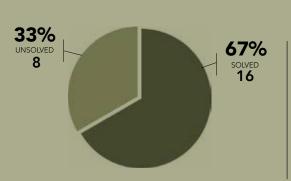

#### 2023 EAST PATROL MURDER SOLVES BY STATION

#### 67%

#### REVIEWING SOLVE STATS FROM THE YEAR 2023

| MURDERS 2023 | MURDER SOLVES 2023 |
|--------------|--------------------|
| 24           | 16                 |