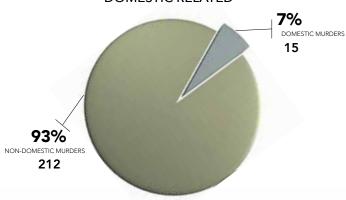

## MOTIVES MURDER INVESTIGATION

Murder investigation motives breakdown is understanding why a murder occurred.

Out of the 212 murders in our community, 15 involved individuals within domestic relationships.

## DOMESTIC RELATED

Domestic-related violence refers to abuse within a domestic relationship, such as between partners or family members.