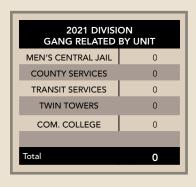

#### 2021 OTHER DIVISIONS MURDER SOLVES BY UNIT

| 2021 OTHER DIVISIONS SOLVES BY MONTH |     |     |     |     |     |      |     |     |      |     |     |     |       |
|--------------------------------------|-----|-----|-----|-----|-----|------|-----|-----|------|-----|-----|-----|-------|
|                                      |     |     |     |     |     |      |     |     |      |     |     |     |       |
|                                      | JAN | FEB | MAR | APR | MAY | JUNE | JUL | AUG | SEPT | ост | NOV | DEC | TOTAL |
|                                      |     |     |     |     |     |      |     |     |      |     |     |     |       |
| MEN'S CENTRAL JAIL                   | 0   | 0   | 0   | 0   | 0   | 0    | 0   | 0   | 0    | 0   | 0   | 0   | 0     |
| COUNTY SERVICES                      | 0   | 0   | 0   | 0   | 0   | 0    | 0   | 0   | 0    | 0   | 0   | 0   | 0     |
| TRANSIT SERVICES                     | 0   | 0   | 0   | 0   | 0   | 0    | 0   | 0   | 0    | 0   | 1   | 0   | 1     |
| TWIN TOWERS                          | 0   | 0   | 0   | 0   | 0   | 0    | 0   | 0   | 0    | 0   | 0   | 0   | 0     |
| COM. COLLEGE                         | 0   | 0   | 0   | 0   | 0   | 0    | 0   | 0   | 0    | 0   | 0   | 0   | 0     |
|                                      |     |     |     |     |     |      |     |     |      |     |     |     |       |
| TOTAL                                | 0   | 0   | 0   | 0   | 0   | 0    | 0   | 0   | 0    | 0   | 1   | 0   | 1     |
|                                      |     |     |     |     |     |      |     |     |      |     |     |     |       |

#### 2021 OTHER DIVISIONS MURDER BY UNIT

| 2021 OTHER DIVISIONS MURDERS BY MONTH |     |     |     |     |     |      |     |     |      |     |     |     |       |
|---------------------------------------|-----|-----|-----|-----|-----|------|-----|-----|------|-----|-----|-----|-------|
|                                       | JAN | FEB | MAR | APR | MAY | JUNE | JUL | AUG | SEPT | ост | NOV | DEC | TOTAL |
| MEN'S CENTRAL JAIL                    | 0   | 0   | 0   | 0   | 0   | 0    | 0   | 0   | 0    | 0   | 0   | 0   | 0     |
| COUNTY SERVICES                       | 0   | 1   | 0   | 0   | 0   | 0    | 0   | 0   | 0    | 0   | 0   | 0   | 1     |
| TRANSIT SERVICES                      | 0   | 0   | 0   | 0   | 0   | 0    | 0   | 0   | 0    | 0   | 1   | 0   | 1     |
| TWIN TOWERS                           | 0   | 0   | 0   | 0   | 0   | 0    | 0   | 0   | 0    | 0   | 0   | 0   | 0     |
| COM. COLLEGE                          | 0   | 0   | 0   | 0   | 0   | 0    | 0   | 0   | 0    | 0   | 0   | 0   | 0     |
|                                       |     |     |     |     |     |      |     |     |      |     |     |     |       |
| Total                                 | 0   | 1   | 0   | 0   | 0   | 0    | 0   | 0   | 0    | 0   | 1   | 0   | 2     |