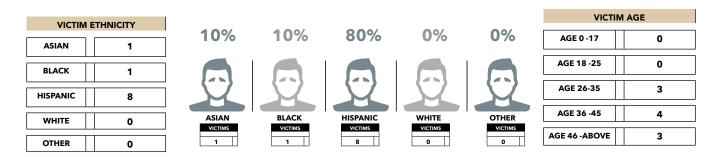

-------------|-----|--|--|--|
| ASIAN            | 11  |  |  |  |
| BLACK            | 52  |  |  |  |
| HISPANIC         | 120 |  |  |  |
| WHITE            | 23  |  |  |  |
| OTHER            | 6   |  |  |  |

| VICTIM AGE    |    |  |  |  |  |
|---------------|----|--|--|--|--|
| AGE 0 -17     | 13 |  |  |  |  |
| AGE 18 -25    | 42 |  |  |  |  |
| AGE 26-35     | 60 |  |  |  |  |
| AGE 36 -45    | 47 |  |  |  |  |
| AGE 46 -ABOVE | 50 |  |  |  |  |



ARRESTEE GENDER

MALE **FEMALE** 98

**TOTAL 106** 



VICTIMS' GENDER

MALE **FEMALE** 186 26

**TOTAL 212** 



#### HOMELESS-RELATED

HOMICIDE STATS

Homeless-Related Homicides are classified as either the victim, suspect, or both being homeless at the time of the incident.



#### 2023 HOMELESS-RELATED HOMICIDES BY ETHNICITY AND AGE.



#### COMPARISON OF THE YEARLY HOMICIDE RATE AMONG THE HOMELESS POPULATION TO OVERALL ANNUAL MURDER STATISTICS



In 2023, homeless-related homicides had a 10% clearance rate. One case was cleared while the remaining nine cases remain unsolved.



#### MURDER INVESTIGATION

MOTIVE BREAKDOWN

A murder investigation motive breakdown is a process of understanding why someone might have committed murder. Investigators analyze different factors such as relationships, gang conflicts, and financial situations to figure out the possible reasons behind the crime. This helps them focus their investigation and gather evidence to catch the person responsible.

#### Reviewing motive stats from the preceding year





| GANGS | DOMESTIC | ROBBERY | OTHER | UNKNOWN | TOTAL HOMICIDES |
|-------|---------