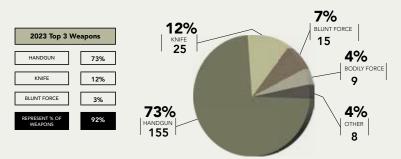

## WEAPONS USED BREAKDOWN

A "breakdown by weapons" refers to the analysis or categorization of data based on the types of weapons used in a particular context, such as crime statistics reports. It involves separating incidents or actions into different categories depending on the specific weapons involved.

#### YEAR 2023 BREAKDOWN FOR WEAPONS

Reviewing weapon stats from the preceding year