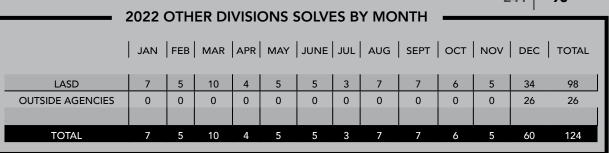

#### OTHER DIVISIONS

MURDER BREAKDOWN

Other Divisions within the Department include Men's Central Jail, County Services, Transit Services, Twin Towers, and Community College.

34

#### 2023 OTHER DIVISIONS MURDER SOLVES BY UNIT

## **57%**

#### REVIEWING SOLVE STATS FROM THE YEAR 2023

| MURDERS 2023 | MURDER SOLVES 2023 |
|--------------|--------------------|
| 7            | 4                  |

#### 2023 OTHER DIVISIONS PATROL MURDERS BY MONTH

|                    | JAN | FEB | MAR | APR | MAY | JUNE | JUL | AUG | SEPT | ост | NOV | DEC | TOTAL |
|--------------------|-----|-----|-----|-----|-----|------|-----|-----|------|-----|-----|-----|-------|
| MEN'S CENTRAL JAIL | 0   | 0   | 0   | 0   | 0   | 1    | 0   | 1   | 0    | 0   | 0   | 0   | 2     |
| COUNTY SERVICES    | 0   | 0   | 0   | 1   | 0   | 0    | 0   | 0   | 0    | 0   | 1   | 0   | 2     |
| TRANSIT SERVICES   | 0   | 0   | 0   | 0   | 0   | 0    | 0   | 1   | 0    | 0   | 0   | 0   | 1     |
| TWIN TOWERS        | 0   | 0   | 0   | 1   | 0   | 1    | 0   | 0   | 0    | 0   | 0   | 0   | 2     |
| COM. COLLEGE       | 0   | 0   | 0   | 0   | 0   | 0    | 0   | 0   | 0    | 0   | 0   | 0   | 0     |
|                    |     |     |     |     |     |      |     |     |      |     |     |     |       |
| Total              | 0   | 0   | 0   | 2   | 0   | 2    | 0   | 2   | 0    | 0   | 1   | 0   | 7     |