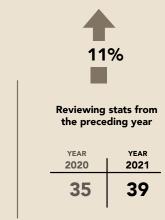

2021 SOUTH PATROL

|                                                                               | 2021 SOUTH PATROL MURDERS BY MONTH |   |   |   |   |   |   |   |   |   |   |   |    |
|-------------------------------------------------------------------------------|------------------------------------|---|---|---|---|---|---|---|---|---|---|---|----|
| JAN   FEB MAR   APR   MAY   JUNE   JUL   AUG   SEPT   OCT   NOV   DEC   TOTAL |                                    |   |   |   |   |   |   |   |   |   |   |   |    |
| CARSON                                                                        | 3                                  | 2 | 1 | 1 | 0 | 2 | 0 | 1 | 0 | 1 | 1 | 0 | 12 |
| CERRITOS                                                                      | 0                                  | 0 | 0 | 0 | 0 | 0 | 0 | 0 | 0 | 0 | 0 | 0 | 0  |
| LAKEWOOD                                                                      | 1                                  | 2 | 1 | 0 | 1 | 1 | 2 | 4 | 0 | 1 | 0 | 1 | 14 |
| LOMITA                                                                        | 0                                  | 0 | 0 | 0 | 0 | 0 | 0 | 1 | 0 | 0 | 0 | 0 | 1  |
| NORWALK                                                                       | 2                                  | 1 | 0 | 0 | 1 | 0 | 0 | 0 | 0 | 1 | 1 | 1 | 7  |
| PICO RIVERA                                                                   | 0                                  | 1 | 0 | 1 | 0 | 1 | 1 | 0 | 0 | 0 | 1 | 0 | 5  |
| Total                                                                         | 6                                  | 6 | 2 | 2 | 2 | 4 | 3 | 6 | 0 | 3 | 3 | 1 | 39 |