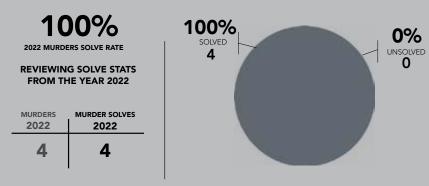

#### OTHER DIVISIONS

MURDER BREAKDOWN

Other Divisions within the Department include Men's Central Jail, County Services, Transit Services, Twin Towers, and Community College.

34

#### 2023 OTHER DIVISIONS MURDER SOLVES BY UNIT

## **57%**

#### REVIEWING SOLVE STATS FROM THE YEAR 2023

| MURDERS 2023 | MURDER SOLVES 2023 |
|--------------|--------------------|
| 7            | 4                  |