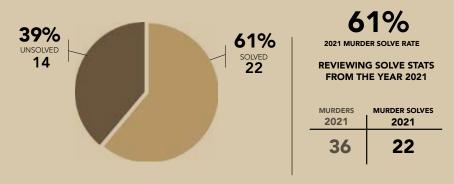

#### 2021 CENTRAL PATROL MURDER SOLVES BY STATION

37%
2021 MURDER SOLVE RATE
REVIEWING SOLVE STATS
FROM THE YEAR 2021

MURDERS
2021

MURDERS
2021

56

|                   | 2021 | CEN | TRAL | PATI | ROL S | OLVE | S B | Y MOI | NTH  |     |     |     |       |
|-------------------|------|-----|------|------|-------|------|-----|-------|------|-----|-----|-----|-------|
|                   | JAN  | FEB | MAR  | APR  | MAY   | JUNE | JUL | AUG   | SEPT | ост | NOV | DEC | TOTAL |
| AVALON            | 0    | 0   | 0    | 0    | 0     | 0    | 0   | 0     | 0    | 0   | 0   | 0   | 0     |
| CENTURY           | 1    | 0   | 2    | 1    | 0     | 0    | 2   | 0     | 0    | 2   | 1   | 7   | 16    |
| COMPTON           | 0    | 0   | 1    | 0    | 2     | 2    | 1   | 0     | 2    | 0   | 0   | 7   | 15    |
| EAST LOS ANGELES  | 0    | 0   | 1    | 0    | 0     | 5    | 1   | 0     | 0    | 1   | 2   | 4   | 14    |
| MARINA DEL REY    | 1    | 0   | 0    | 0    | 0     | 0    | 0   | 0     | 0    | 0   | 0   | 0   | 1     |
| SOUTH LOS ANGELES | 1    | 3   | 1    | 0    | 3     | 0    | 0   | 0     | 0    | 0   | 0   | 2   | 10    |
| Total             | 3    | 3   | 5    | 1    | 5     | 7    | 4   | 0     | 2    | 3   | 3   | 20  | 56    |