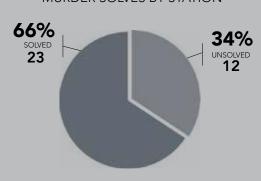

#### YEAR 2022 NORTH PATROL MURDERS

#### 2022 NORTH PATROL MURDER SOLVES BY STATION

|                | 2022 NORTH PATROL SOLVES BY MONTH |     |     |     |     |      |     |     |      |     |     |     |       |
|----------------|-----------------------------------|-----|-----|-----|-----|------|-----|-----|------|-----|-----|-----|-------|
|                |                                   |     |     |     |     |      |     |     |      |     |     |     |       |
|                | JAN                               | FEB | MAR | APR | MAY | JUNE | JUL | AUG | SEPT | ОСТ | NOV | DEC | TOTAL |
|                |                                   |     |     |     |     |      |     |     |      |     |     |     |       |
| LANCASTER      | 0                                 | 0   | 1   | 0   | 0   | 2    | 1   | 1   | 1    | 0   | 1   | 1   | 8     |
| LOST HILLS     | 0                                 | 0   | 0   | 0   | 0   | 0    | 0   | 0   | 0    | 0   | 0   | 0   | 0     |
| PALMDALE       | 1                                 | 0   | 2   | 1   | 1   | 0    | 0   | 0   | 1    | 2   | 0   | 5   | 13    |
| SANTA CLARITA  | 0                                 | 1   | 0   | 0   | 0   | 0    | 0   | 0   | 0    | 0   | 1   | 0   | 2     |
| WEST HOLLYWOOD | 0                                 | 0   | 0   | 0   | 0   | 0    | 0   | 0   | 0    | 0   | 0   | 0   | 0     |
|                |                                   |     |     |     |     |      |     |     |      |     |     |     |       |
| Total          |                                   |     |     |     |     |      |     |     |      |     |     |     | 23    |
|                |                                   |     |     |     |     |      |     |     |      |     |     |     |       |