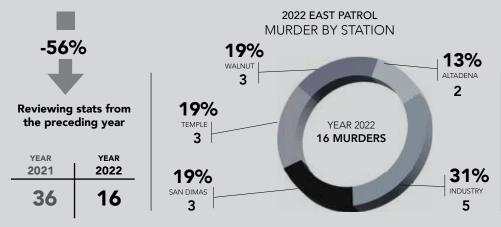

#### YEAR 2022 EAST PATROL MURDERS

#### 2022 EAST PATROL MURDERS BY MONTH

|                  | JAN | FEB | MAR | APR | MAY | JUNE | JUL | AUG | SEPT | ост | NOV | DEC | TOTAL |
|------------------|-----|-----|-----|-----|-----|------|-----|-----|------|-----|-----|-----|-------|
| ALTADENA         | 0   | 0   | 0   | 0   | 0   | 0    | 0   | 0   | 0    | 0   | 0   | 0   | 0     |
| CRESCENTA VALLEY | 1   | 0   | 0   | 0   | 0   | 0    | 0   | 0   | 0    | 1   | 0   | 0   | 2     |
| INDUSTRY         | 0   | 1   | 0   | 0   | 0   | 0    | 0   | 1   | 2    | 1   | 0   | 0   | 5     |
| SAN DIMAS        | 0   | 0   | 0   | 0   | 0   | 0    | 0   | 0   | 0    | 2   | 0   | 1   | 3     |
| TEMPLE           | 2   | 0   | 1   | 0   | 0   | 0    | 0   | 0   | 0    | 0   | 0   | 0   | 3     |
| WALNUT           | 1   | 0   | 0   | 0   | 0   | 0    | 0   | 1   | 0    | 0   | 0   | 1   | 3     |
| Total            | 4   | 1   | 1   | 0   | 0   | 0    | 0   | 2   | 2    | 4   | 0   | 2   | 16    |

#### 2021 EAST PATROL MURDER SOLVES BY STATION

| 2021 EAST PATROL SOLVES BY MONTH |        |                                                         |       |     |       |       |     |     |        |       |      |     |       |
|----------------------------------|--------|---------------------------------------------------------|-------|-----|-------|-------|-----|-----|--------|-------|------|-----|-------|
|                                  | ا ۱۸۸۱ | IAN FEB MAR APR MAY JUNE JUL AUG SEPT OCT NOV DEC TOTAL |       |     |       |       |     |     |        |       |      |     | LOTAL |
|                                  | JAN    | FEB                                                     | IVIAR | APK | IVIAY | JOINE | JUL | AUG | J SEPT | 1 001 | INOV | DEC | IOIAL |
| ALTADENA                         | 1      | 0                                                       | 0     | 0   | 0     | 0     | 0   | 0   | 0      | 2     | 0    | 0   | 3     |
| CRESCENTA VALLEY                 | 0      | 0                                                       | 0     | 0   | 0     | 0     | 0   | 0   | 0      | 0     | 0    | 0   | 0     |
| INDUSTRY                         | 2      | 0                                                       | 2     | 0   | 0     | 0     | 0   | 2   | 0      | 0     | 2    | 3   | 11    |
| SAN DIMAS                        | 0      | 0                                                       | 1     | 0   | 0     | 0     | 0   | 0   | 0      | 1     | 0    | 1   | 3     |
| TEMPLE                           | 1      | 1                                                       | 0     | 0   | 0     | 0     | 0   | 0   | 0      | 0     | 0    | 0   | 2     |
| WALNUT                           | 0      | 0                                                       | 0     | 0   | 2     | 0     | 0   | 0   | 0      | 0     | 1    | 0   | 3     |
| Total                            | 4      | 1                                                       | 3     | 0   | 2     | 0     | 0   | 2   | 0      | 3     | 3    | 4   | 22    |
|                                  |        |                                                         |       |     |       |       |     |     |        |       |      |     |       |

2021 EAST PATROL

| 100                    | <b>)</b> %              |
|------------------------|-------------------------|
| Reviewing<br>the prece | stats from<br>ding year |
| YEAR <b>2020</b>       | YEAR<br><b>2021</b>     |
| 18                     | 36                      |

| 2021 EAST PATROL MURDERS BY MONTH                                             |   |   |   |   |   |   |   |   |   |   |   |   |    |
|-------------------------------------------------------------------------------|---|---|---|---|---|---|---|---|---|---|---|---|----|
| JAN   FEB MAR   APR   MAY   JUNE   JUL   AUG   SEPT   OCT   NOV   DEC   TOTAL |   |   |   |   |   |   |   |   |   |   |   |   |    |
| ALTADENA                                                                      | 0 | 0 | 2 | 0 | 0 | 0 | 0 | 0 | 0 | 0 | 0 | 0 | 2  |
| CRESCENTA VALLEY                                                              | 0 | 0 | 0 | 0 | 0 | 0 | 0 | 0 | 0 | 0 | 0 | 0 | 0  |
| INDUSTRY                                                                      | 2 | 3 | 1 | 4 | 3 | 1 | 1 | 2 | 1 | 1 | 2 | 1 | 22 |
| SAN DIMAS                                                                     | 0 | 0 | 2 | 0 | 0 | 0 | 1 | 0 | 0 | 1 | 0 | 0 | 4  |
| TEMPLE                                                                        | 2 | 1 | 0 | 0 | 0 | 0 | 0 | 0 | 0 | 0 | 0 | 0 | 3  |
| WALNUT                                                                        | 0 | 2 | 0 | 1 | 2 | 0 | 0 | 0 | 0 | 0 | 0 | 0 | 5  |
| Total                                                                         | 4 | 6 | 5 | 5 | 5 | 1 | 2 | 2 | 1 | 2 | 2 | 1 | 36 |