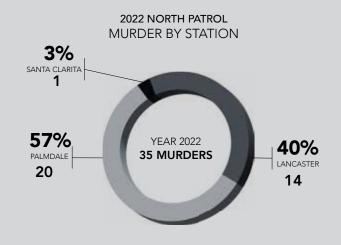

#### 2022 NORTH PATROL MURDERS BY MONTH

|                | JAN | FEB | MAR | APR | MAY | JUNE | JUL | AUG | SEPT | ОСТ | NOV | DEC | TOTAL |
|----------------|-----|-----|-----|-----|-----|------|-----|-----|------|-----|-----|-----|-------|
| LANCASTER      | 0   | 1   | 1   | 0   | 0   | 2    | 2   | 2   | 2    | 1   | 1   | 2   | 14    |
| LOST HILLS     | 0   | 0   | 0   | 0   | 0   | 0    | 0   | 0   | 0    | 0   | 0   | 0   | 0     |
| PALMDALE       | 1   | 1   | 2   | 3   | 4   | 0    | 0   | 1   | 0    | 2   | 5   | 1   | 20    |
| SANTA CLARITA  | 0   | 1   | 0   | 0   | 0   | 0    | 0   | 0   | 0    | 0   | 0   | 0   | 1     |
| WEST HOLLYWOOD | 0   | 0   | 0   | 0   | 0   | 0    | 0   | 0   | 0    | 0   | 0   | 0   | 0     |
|                |     |     |     |     |     |      |     |     |      |     |     |     |       |
| Total          | 1   | 3   | 3   | 3   | 4   | 2    | 2   | 3   | 2    | 3   | 6   | 3   | 35    |