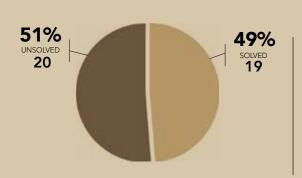

#### 2021 SOUTH PATROL MURDER SOLVES BY STATION

## 49% 2021 MURDER SOLVE STATS FROM THE YEAR 2021 MURDERS 2021 MURDER SOLVES 2021

19

39

| 2021 SOUTH PATROL SOLVES BY MONTH |                                                                               |     |     |     |     |      |     |     |      |     |     |     |       |
|-----------------------------------|-------------------------------------------------------------------------------|-----|-----|-----|-----|------|-----|-----|------|-----|-----|-----|-------|
|                                   | JAN   FEB MAR   APR   MAY   JUNE   JUL   AUG   SEPT   OCT   NOV   DEC   TOTAL |     |     |     |     |      |     |     |      |     |     |     |       |
|                                   | JAN                                                                           | FEB | MAR | APR | MAY | JUNE | JUL | AUG | SEPT | ОСТ | NOV | DEC | TOTAL |
| CARSON                            | 1                                                                             | 2   | 0   | 0   | 1   | 0    | 0   | 0   | 0    | 0   | 1   | 1   | 6     |
| CERRITOS                          | 0                                                                             | 0   | 0   | 0   | 0   | 0    | 0   | 0   | 0    | 0   | 0   | 0   | 0     |
| LAKEWOOD                          | 0                                                                             | 0   | 1   | 0   | 0   | 1    | 0   | 1   | 0    | 0   | 0   | 4   | 7     |
| LOMITA                            | 0                                                                             | 0   | 0   | 0   | 0   | 0    | 0   | 1   | 0    | 0   | 0   | 0   | 1     |
| NORWALK                           | 0                                                                             | 1   | 0   | 0   | 0   | 1    | 0   | 0   | 0    | 1   | 0   | 0   | 3     |
| PICO RIVERA                       | 0                                                                             | 0   | 0   | 0   | 0   | 0    | 0   | 0   | 0    | 1   | 0   | 1   | 2     |
| Total                             | 1                                                                             | 3   | 1   | 0   | 1   | 2    | 0   | 2   | 0    | 2   | 1   | 6   | 19    |
|                                   |                                                                               |     |     |     |     |      |     |     |      |     |     |     |       |