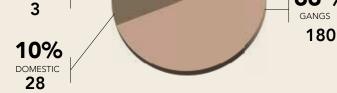

#### Reviewing motive stats from the preceding year

| YEAR<br>2020 | YEAR<br>2021 |                          |
|--------------|--------------|--------------------------|
| 113          | 180          | 63% 1                    |
| 18           | 28           | 64%                      |
| 4            | 3            | **ROBBERY -25% <b>→</b>  |
| 5            | 10           | 50%                      |
| 62           | 52           | UNKNOWN<br>-16% <b>▼</b> |
| 202          | 281          | 72%                      |

#### 4% OTHER 10 1% 1%

2022 MURDER INVESTIGATION MOTIVES

| GANGS | DOMESTIC | ROBBERY | OTHER | UNKNOWN | TOTAL HOMICIDES |
|-------|----------|---------|-------|---------|-----------------|
| 180   | 28       | 3       | 10    | 52      | 281             |