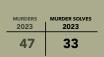

2023 CLEARANCES BY ETHNICITY CLEARED **ASIAN** 6 BLACK 24 HISPANIC 50 WHITE 10 OTHER 2

Cases where suspects are taken into custody are considered to be cleared by arrest.

**CLEARANCE RATE** 

45% 46%

46%

|            | 2023 | 2022 | 2021 |
|------------|------|------|------|
| CLEARANCES | 96   | 89   | 129  |