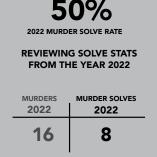

## **57%**

#### REVIEWING SOLVE STATS FROM THE YEAR 2023

| MURDERS 2023 | MURDER SOLVES 2023 |
|--------------|--------------------|
| 7            | 4                  |