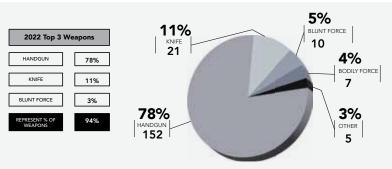

#### YEAR 2022 BREAKDOWN FOR WEAPONS

Reviewing weapon stats from the preceding year

| YEAR<br>2021 | YEAR 2022 |                   |
|--------------|-----------|-------------------|
| 281          | 195       | overall<br>  -25% |

| 2022 BREAKDOWN FOR WEAPONS                         |    |    |   |   |     |  |  |
|----------------------------------------------------|----|----|---|---|-----|--|--|
| HANDGUN KNIFE BLUNT FORCE BODILY FORCE OTHER TOTAL |    |    |   |   |     |  |  |
| 152                                                | 21 | 10 | 7 | 5 | 195 |  |  |