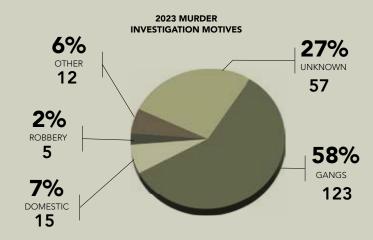

## MOTIVES MURDER INVESTIGATION

Murder investigation motives breakdown is understanding why a murder occurred.

Out of the 212 murders in our community, 15 involved individuals within domestic relationships.

#### MURDER INVESTIGATION

MOTIVE BREAKDOWN

A murder investigation motive breakdown is a process of understanding why someone might have committed murder. Investigators analyze different factors such as relationships, gang conflicts, and financial situations to figure out the possible reasons behind the crime. This helps them focus their investigation and gather evidence to catch the person responsible.