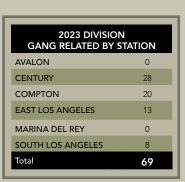

| 2022 DIVISION<br>GANG RELATED BY S |    |
|------------------------------------|----|
| AVALON                             | 0  |
| CENTURY                            | 35 |
| COMPTON                            | 16 |
| EAST LOS ANGELES                   | 13 |
| MARINA DEL REY                     | 0  |
| SOUTH LOS ANGELES                  | 10 |
| Total                              | 74 |
|                                    |    |