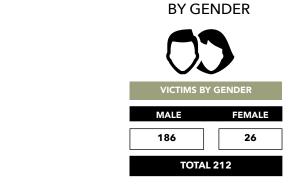

ARRESTEE GENDER

MALE **FEMALE** 98

**TOTAL 106** 

VICTIMS' GENDER

MALE **FEMALE** 186 26

**TOTAL 212** 