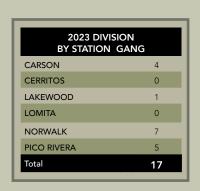

# 2023 DIVISION GANG RELATED BY STATION ALTADENA 0 CRESCENTA VALLEY 0 INDUSTRY 3 SAN DIMAS 0 TEMPLE 4 WALNUT 2 Total 9