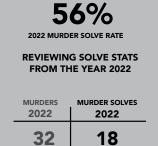

#### YEAR 2022 **SOUTH PATROL MURDERS**

#### 2022 SOUTH PATROL MURDER SOLVES BY STATION

|             | 2022 | SO  | UTH F | PATR | OL S | OLVES | S BY | MON | ΙΤΗ  |     |     |     |       |
|-------------|------|-----|-------|------|------|-------|------|-----|------|-----|-----|-----|-------|
|             | JAN  | FEB | MAR   | APR  | MAY  | JUNE  | JUL  | AUG | SEPT | ост | NOV | DEC | TOTAL |
| CARSON      | 0    | 0   | 1     | 0    | 0    | 0     | 0    | 0   | 1    | 0   | 0   | 0   | 2     |
| CERRITOS    | 0    | 0   | 0     | 0    | 0    | 0     | 0    | 0   | 0    | 0   | 0   | 0   | 0     |
| LAKEWOOD    | 0    | 1   | 1     | 0    | 0    | 1     | 0    | 0   | 0    | 1   | 0   | 3   | 7     |
| LOMITA      | 0    | 0   | 0     | 0    | 0    | 0     | 0    | 0   | 0    | 0   | 0   | 0   | 0     |
| NORWALK     | 0    | 1   | 1     | 0    | 0    | 1     | 0    | 1   | 0    | 0   | 0   | 2   | 6     |
| PICO RIVERA | 1    | 0   | 0     | 0    | 2    | 0     | 0    | 0   | 0    | 0   | 0   | 0   | 3     |
| Total       | 1    | 2   | 3     | 0    | 2    | 2     | 0    | 1   | 1    | 1   | 0   | 5   | 18    |

#### 2022 SOUTH PATROL MURDERS BY MONTH

|             | JAN | FEB | MAR | APR | MAY | JUNE | JUL | AUG | SEPT | ОСТ | NOV | DEC | TOTAL |
|-------------|-----|-----|-----|-----|-----|------|-----|-----|------|-----|-----|-----|-------|
| CARSON      | 1   | 0   | 1   | 0   | 0   | 1    | 2   | 1   | 2    | 0   | 0   | 1   | 9     |
| CERRITOS    | 0   | 0   | 0   | 0   | 0   | 0    | 0   | 0   | 0    | 0   | 0   | 0   | 0     |
| LAKEWOOD    | 1   | 1   | 1   | 1   | 0   | 3    | 0   | 1   | 0    | 2   | 1   | 1   | 12    |
| LOMITA      | 0   | 0   | 0   | 0   | 0   | 0    | 0   | 0   | 0    | 0   | 0   | 0   | 0     |
| NORWALK     | 0   | 1   | 1   | 1   | 0   | 3    | 0   | 0   | 0    | 0   | 0   | 1   | 7     |
| PICO RIVERA | 1   | 0   | 1   | 0   | 2   | 0    | 0   | 0   | 0    | 0   | 0   | 0   | 4     |
| Total       | 3   | 2   | 4   | 2   | 2   | 7    | 2   | 2   | 2    | 2   | 1   | 3   | 32    |