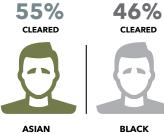

## CLEARANCE STATS SUSPECTS

A criminal case is considered 'cleared' when the investigator has resolved the case, taking action against at least one suspect. "Cleared by Arrest" indicates an individual has been apprehended and/or charged.

2023 CLEARANCES BY ETHNICITY CLEARED **ASIAN** 6 BLACK 24 HISPANIC 50 WHITE 10 OTHER 2

Cases where suspects are taken into custody are considered to be cleared by arrest.

**CLEARANCE RATE** 

45% 46%

46%

|            | 2023 | 2022 | 2021 |
|------------|------|------|------|
| CLEARANCES | 96   | 89   | 129  |