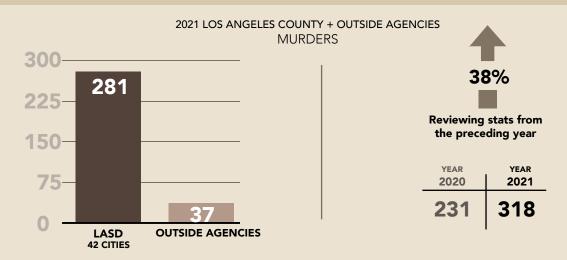

## LOS ANGELES COUNTY + OUTSIDE AGENCIES

MURDER BREAKDOWN

The Los Angeles County Sheriff's Department and outside law enforcement agencies' murder breakdowns are consolidated for the entire county.

MURDERS 801VES 2021 2021 134

REVIEWING SOLVE STATS FROM THE YEAR 2021

| MURDERS 2021 | MURDER SOLVES 2021 |
|--------------|--------------------|
| 318          | 162                |