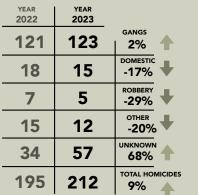

#### Reviewing motive stats from the preceding year

| GANGS | DOMESTIC | ROBBERY | OTHER | UNKNOWN | TOTAL HOMICIDES |
|-------|----------|---------|-------|---------|-----------------|
| 123   | 15       | 5       | 12    | 57      | 212             |

#### Reviewing motive stats from the preceding year

| GANGS | DOMESTIC | ROBBERY | OTHER | UNKNOWN | TOTAL HOMICIDES |
|-------|----------|---------|-------|---------|-----------------|
| 121   | 18       | 7       | 15    | 34      | 195             |