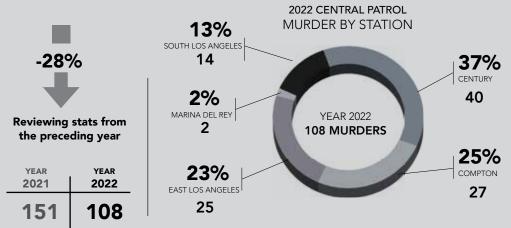

### CENTRAL PATROL DIVISION

MURDER BREAKDOWN

Central Patrol oversees the expansive regions of Avalon, Century, Compton, East Los Angeles, Marina Del Rey, and South Los Angeles.

#### YEAR 2022 CENTRAL PATROL MURDERS

#### 2022 CENTRAL PATROL MURDER SOLVES BY STATION

42%
2022 MURDER SOLVE RATE
REVIEWING SOLVE STATS
FROM THE YEAR 2022

|                   | 2022 | CEN     | TRAI | ΡΔΤ | ROL 9 | OLVE | S B | Y MO | NTH  |     |     |     |       |
|-------------------|------|---------|------|-----|-------|------|-----|------|------|-----|-----|-----|-------|
|                   |      | <u></u> |      | . , |       |      |     |      | •••• |     |     |     |       |
|                   | JAN  | FEB     | MAR  | APR | MAY   | JUNE | JUL | AUG  | SEPT | ОСТ | NOV | DEC | TOTAL |
|                   | '    |         |      | '   |       |      |     |      |      |     | '   |     |       |
| AVALON            | 0    | 0       | 0    | 0   | 0     | 0    | 0   | 0    | 0    | 0   | 0   | 0   | 0     |
| CENTURY           | 1    | 1       | 0    | 1   | 0     | 1    | 1   | 1    | 1    | 0   | 0   | 6   | 13    |
| COMPTON           | 0    | 0       | 3    | 0   | 0     | 0    | 0   | 2    | 1    | 1   | 1   | 5   | 13    |
| EAST LOS ANGELES  | 0    | 0       | 1    | 1   | 1     | 0    | 1   | 1    | 0    | 1   | 0   | 7   | 13    |
| MARINA DEL REY    | 0    | 0       | 0    | 0   | 0     | 0    | 0   | 0    | 0    | 1   | 0   | 0   | 1     |
| SOUTH LOS ANGELES | 0    | 1       | 0    | 1   | 0     | 0    | 0   | 1    | 1    | 0   | 0   | 1   | 5     |
| Total             | 1    | 2       | 4    | 3   | 1     | 1    | 2   | 5    | 3    | 3   | 1   | 19  | 45    |
|                   |      |         |      |     |       |      |     |      |      |     |     |     |       |

| 2022 DIVISION<br>GANG RELATED BY S |    |
|------------------------------------|----|
| AVALON                             | 0  |
| CENTURY                            | 35 |
| COMPTON                            | 16 |
| EAST LOS ANGELES                   | 13 |
| MARINA DEL REY                     | 0  |
| SOUTH LOS ANGELES                  | 10 |
| Total                              | 74 |
|                                    |    |

#### 2022 CENTRAL PATROL MURDERS BY MONTH

|                   | JAN | FEB | MAR | APR | MAY | JUNE | JUL | AUG | SEPT | ост | NOV | DEC | TOTAL |
|-------------------|-----|-----|-----|-----|-----|------|-----|-----|------|-----|-----|-----|-------|
| AVALON            | 0   | 0   | 0   | 0   | 0   | 0    | 0   | 0   | 0    | 0   | 0   | 0   | 0     |
| CENTURY           | 4   | 4   | 2   | 6   | 2   | 3    | 2   | 4   | 4    | 5   | 2   | 2   | 40    |
| COMPTON           | 4   | 0   | 5   | 0   | 0   | 2    | 2   | 3   | 4    | 3   | 1   | 3   | 27    |
| EAST LOS ANGELES  | 2   | 0   | 4   | 2   | 2   | 1    | 5   | 3   | 1    | 1   | 1   | 3   | 25    |
| MARINA DEL REY    | 0   | 0   | 0   | 0   | 0   | 0    | 0   | 1   | 1    | 0   | 0   | 0   | 2     |
| SOUTH LOS ANGELES | 1   | 1   | 1   | 1   | 2   | 1    | 1   | 1   | 3    | 1   | 1   | 0   | 14    |
| Total             | 11  | 5   | 12  | 9   | 6   | 7    | 10  | 12  | 13   | 10  | 5   | 8   | 108   |