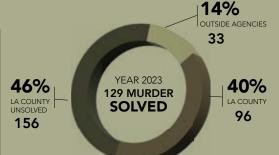

2023 CLEARANCES BY ETHNICITY CLEARED **ASIAN** 6 BLACK 24 HISPANIC 50 WHITE 10 OTHER 2

Cases where suspects are taken into custody are considered to be cleared by arrest.

**CLEARANCE RATE** 

45% 46%

46%

|            | 2023 | 2022 | 2021 |
|------------|------|------|------|
| CLEARANCES | 96   | 89   | 129  |