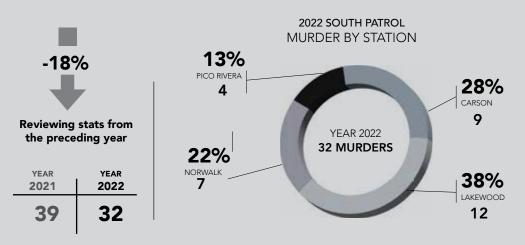

#### SOUTH PATROL DIVISION

MURDER BREAKDOWN

The jurisdiction of South Patrol extends to Carson, Cerritos, Lakewood, Lomita, Norwalk, and Pico Rivera.

#### YEAR 2022 **SOUTH PATROL MURDERS**

#### 2022 SOUTH PATROL MURDERS BY MONTH

|             | JAN | FEB | MAR | APR | MAY | JUNE | JUL | AUG | SEPT | ОСТ | NOV | DEC | TOTAL |
|-------------|-----|-----|-----|-----|-----|------|-----|-----|------|-----|-----|-----|-------|
| CARSON      | 1   | 0   | 1   | 0   | 0   | 1    | 2   | 1   | 2    | 0   | 0   | 1   | 9     |
| CERRITOS    | 0   | 0   | 0   | 0   | 0   | 0    | 0   | 0   | 0    | 0   | 0   | 0   | 0     |
| LAKEWOOD    | 1   | 1   | 1   | 1   | 0   | 3    | 0   | 1   | 0    | 2   | 1   | 1   | 12    |
| LOMITA      | 0   | 0   | 0   | 0   | 0   | 0    | 0   | 0   | 0    | 0   | 0   | 0   | 0     |
| NORWALK     | 0   | 1   | 1   | 1   | 0   | 3    | 0   | 0   | 0    | 0   | 0   | 1   | 7     |
| PICO RIVERA | 1   | 0   | 1   | 0   | 2   | 0    | 0   | 0   | 0    | 0   | 0   | 0   | 4     |
| Total       | 3   | 2   | 4   | 2   | 2   | 7    | 2   | 2   | 2    | 2   | 1   | 3   | 32    |