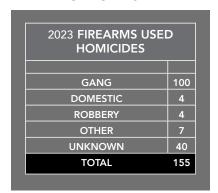

#### **HOMELESS VICTIMS**

**BY GENDER** 

Out of the 212 murders in our community, 10 were among the homeless population.

Out of 212 murders in our community, 155 were committed using firearms.

## FIREARMS USED HOMICIDES