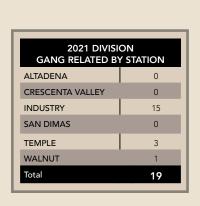

| 2022 DIVISION<br>GANG RELATED BY STATION |    |  |  |  |  |  |  |  |  |  |
|------------------------------------------|----|--|--|--|--|--|--|--|--|--|
| LANCASTER                                | 11 |  |  |  |  |  |  |  |  |  |
| LOST HILLS                               | 0  |  |  |  |  |  |  |  |  |  |
| PALMDALE                                 | 13 |  |  |  |  |  |  |  |  |  |
| SANTA CLARITA                            | 0  |  |  |  |  |  |  |  |  |  |
| WEST HOLLYWOOD                           | 0  |  |  |  |  |  |  |  |  |  |
| TOTAL                                    | 24 |  |  |  |  |  |  |  |  |  |