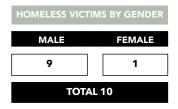

#### **HOMELESS VICTIMS**

**BY GENDER** 

Out of the 212 murders in our community, 10 were among the homeless population.

Out of 212 murders in our community, 155 were committed using firearms.