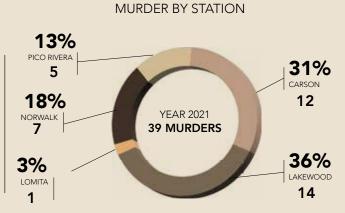

2021 SOUTH PATROL

|                                                                               | 2021 SOUTH PATROL MURDERS BY MONTH |   |   |   |   |   |   |   |   |   |   |   |    |
|-------------------------------------------------------------------------------|------------------------------------|---|---|---|---|---|---|---|---|---|---|---|----|
| JAN   FEB MAR   APR   MAY   JUNE   JUL   AUG   SEPT   OCT   NOV   DEC   TOTAL |                                    |   |   |   |   |   |   |   |   |   |   |   |    |
| CARSON                                                                        | 3                                  | 2 | 1 | 1 | 0 | 2 | 0 | 1 | 0 | 1 | 1 | 0 | 12 |
| CERRITOS                                                                      | 0                                  | 0 | 0 | 0 | 0 | 0 | 0 | 0 | 0 | 0 | 0 | 0 | 0  |
| LAKEWOOD                                                                      | 1                                  | 2 | 1 | 0 | 1 | 1 | 2 | 4 | 0 | 1 | 0 | 1 | 14 |
| LOMITA                                                                        | 0                                  | 0 | 0 | 0 | 0 | 0 | 0 | 1 | 0 | 0 | 0 | 0 | 1  |
| NORWALK                                                                       | 2                                  | 1 | 0 | 0 | 1 | 0 | 0 | 0 | 0 | 1 | 1 | 1 | 7  |
| PICO RIVERA                                                                   | 0                                  | 1 | 0 | 1 | 0 | 1 | 1 | 0 | 0 | 0 | 1 | 0 | 5  |
| Total                                                                         | 6                                  | 6 | 2 | 2 | 2 | 4 | 3 | 6 | 0 | 3 | 3 | 1 | 39 |