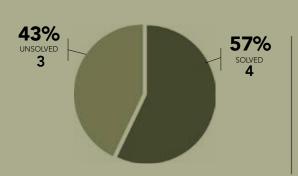

#### 2023 OTHER DIVISIONS MURDER SOLVES BY UNIT

## **57%**

#### REVIEWING SOLVE STATS FROM THE YEAR 2023

| MURDERS 2023 | MURDER SOLVES 2023 |
|--------------|--------------------|
| 7            | 4                  |