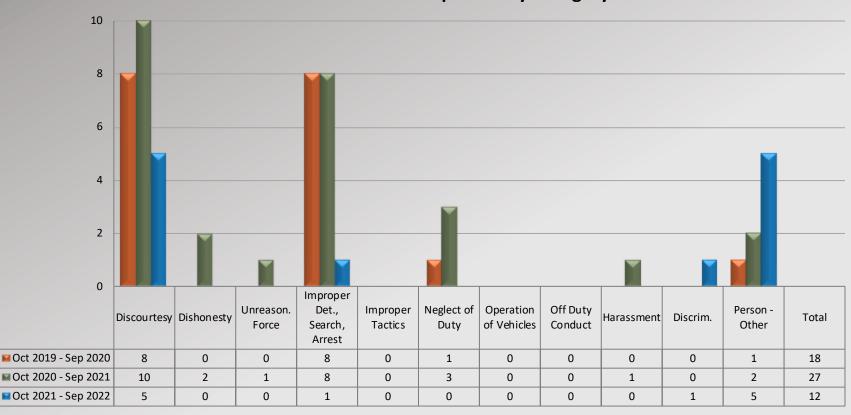

2 11 7 18 % Chg 20/21 to 21/22 83.33% 75.00% 80.00%

### **Dispositions**



Total number of dispositions may not match total number of complaints as each form may have more than one named personnel on it.



### Watch Commander Service Comment Report Complaints – Personnel & Service Lomita Station

### Personnel Complaints By Category







## Watch Commander Service Comment Report Complaints – Personnel & Service Norwalk Station

### WCSCR's 20 15 10 Personnel Complaints Service Complaints Total ■Oct 2019 - Sep 2020 15 11 26 MOct 2020 - Sep 2021 11 30 19 ■Oct 2021 - Sep 2022 7 13 20 % Chg 20/21 to 21/22 -31.58% -36.36% -33.33%

### **Dispositions**





### Watch Commander Service Comment Report Complaints – Personnel & Service Norwalk Station

### **Personnel Complaints By Category**







## Watch Commander Service Comment Report Complaints – Personnel & Service Pico Rivera Station

### WCSCR's 15 10 0 Personnel Complaints Service Complaints Total MOct 2019 - Sep 2020 9 5 14 ■ Oct 2020 - Sep 2021 5 8 13 ■Oct 2021 - Sep 2022 14 1 15 % Chg 20/21 to 21/22 180.00% -87.50% 15.38%

### **Dispositions**



form may have more than one named personnel on it.



### Watch Commander Service Comment Report Complaints – Personnel & Service Pico Rivera Station

### **Personnel Complaints By Category**







### Watch Commander Service Comment Report Public Commendations

**South Patrol Division** 



### Watch Commander Service Comment Report Public Commendations South Patrol Division

### **Station Public Commendations**



### **Station Public Commendations per 100 Assigned Pers