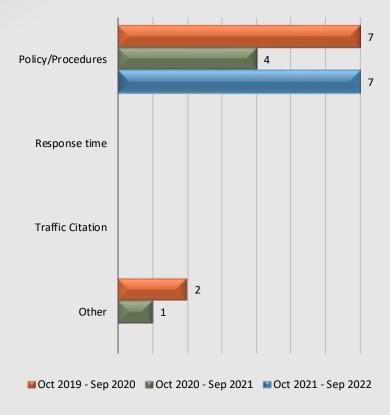

of complaints as each form may have more than one named personnel on it.



# Watch Commander Service Comment Report Complaints – Personnel & Service Lakewood Station

### **Personnel Complaints By Category**







## Watch Commander Service Comment Report Complaints – Personnel & Service Lomita Station

### WCSCR's 20 15 10 5 0 **Personnel Complaints** Service Complaints Total ■Oct 2019 - Sep 2020 17 26 9 ■Oct 2020 - Sep 2021 6 10 4 ■ Oct 2021 - Sep 2022 11 7 18 % Chg 20/21 to 21/22 83.33% 75.00% 80.00%

### **Dispositions**



Total number of dispositions may not match total number of complaints as each form may have more than one named personnel on it.



### Watch Commander Service Comment Report Complaints – Personnel & Service Lomita Station

### Personnel Complaints By Category







## Watch Commander Service Comment Report Complaints – Personnel & Service Norwalk Station

### WCSCR's 20 15 10 Personnel Complaints Service Complaints Total ■Oct 2019 - Sep 2020 15 11 26 MOct 2020 - Sep 2021 11 30 19 ■Oct 2021 - Sep 2022 7 13 20 % Chg 20/21 to 21/22 -31.58% -36.36% -33.33%

### **Dispositions**





### Watch Commander Service Comment Report Complaints – Personnel & Service Norwalk Station

### **Personnel Complaints By Category**







## Watch Commander Service Comment Report Complaints – Personnel & Service Pico Rivera Station

### WCSCR's 15 10 0 Personnel Complaints Service Complaints Total MOct 2019 - Sep 2020 9 5 14 ■ Oct 2020 - Sep 2021 5 8 13 ■Oct 2021 - Sep 2022 14 1 15 % Chg 20/21 to 21/22 180.00% -87.50% 15.38%

### **Dispositions**



form may have more