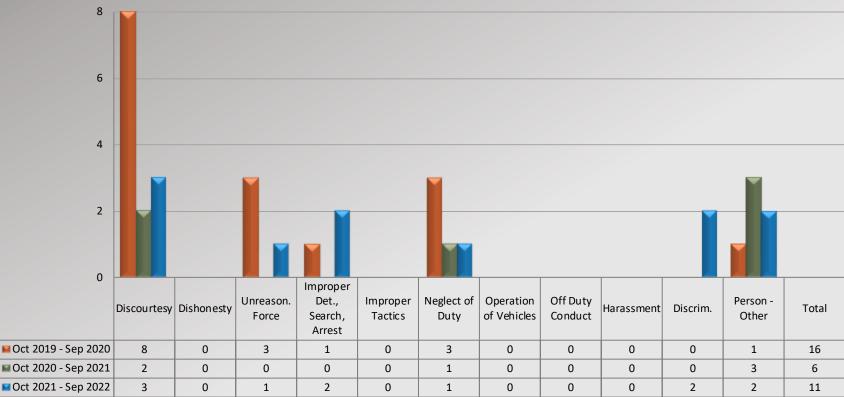

# Watch Commander Service Comment Report Complaints – Personnel & Service Cerritos Station

### **Personnel Complaints By Category** 2 **Improper** Det., Neglect of Operation Off Duty Unreason. **Improper** Person -Discourtesy Dishonesty Harassment Discrim. Total Search, Tactics Duty of Vehicles Conduct Other Force Arrest ■ Oct 2019 - Sep 2020 5 2 0 5 2 1 0 3 2 23 1 M Oct 2020 - Sep 2021 0 0 2 0 1 0 1 1 1 13 ■ Oct 2021 - Sep 2022 1 0 0 0 0 0