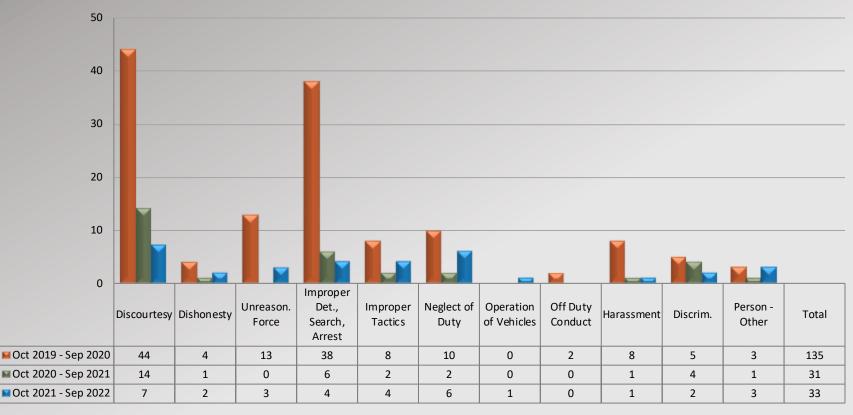

### **Personnel Complaints By Category** 2 **Improper** Det., Neglect of Operation Off Duty Unreason. **Improper** Person -Discourtesy Dishonesty Harassment Discrim. Total Search, Tactics Duty of Vehicles Conduct Other Force Arrest ■ Oct 2019 - Sep 2020 5 2 0 5 2 1 0 3 2 23 1 M Oct 2020 - Sep 2021 0 0 2 0 1 0 1 1 1 13 ■ Oct 2021 - Sep 2022 1 0 0 0 0 0