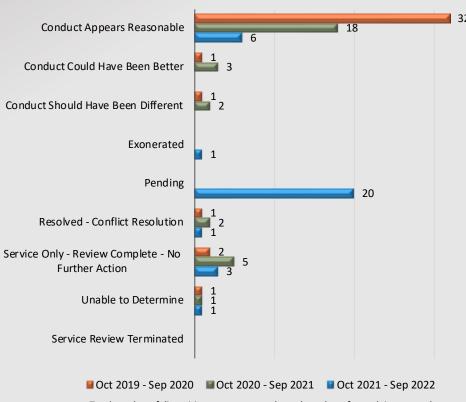

### **Dispositions**

Total number of dispositions may not match total number of complaints as each form may have more than one named personnel on it.

### Watch Commander Service Comment Report Complaints – Personnel & Service Carson Station