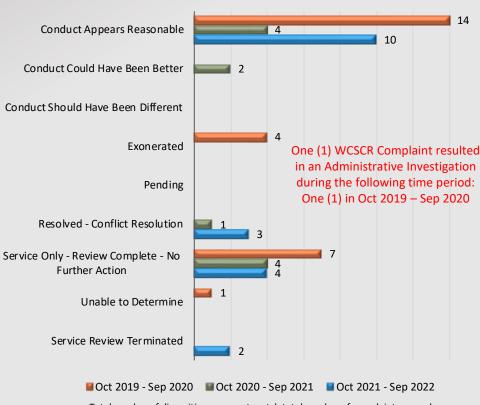

### Watch Commander Service Comment Report Complaints – Personnel & Service Carson Station

### **Dispositions**

Total number of dispositions may not match total number of complaints as each form may have more than one named personnel on it.