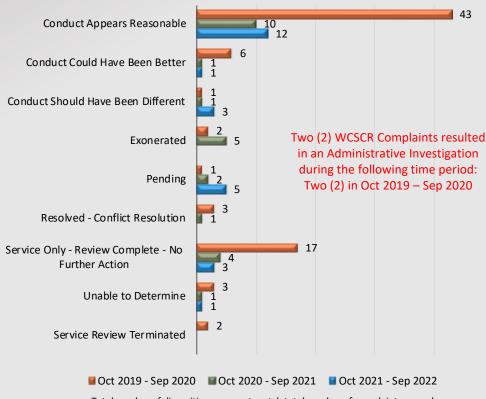

### **Dispositions**

Total number of dispositions may not match total number of complaints as each form may have more than one named personnel on it.