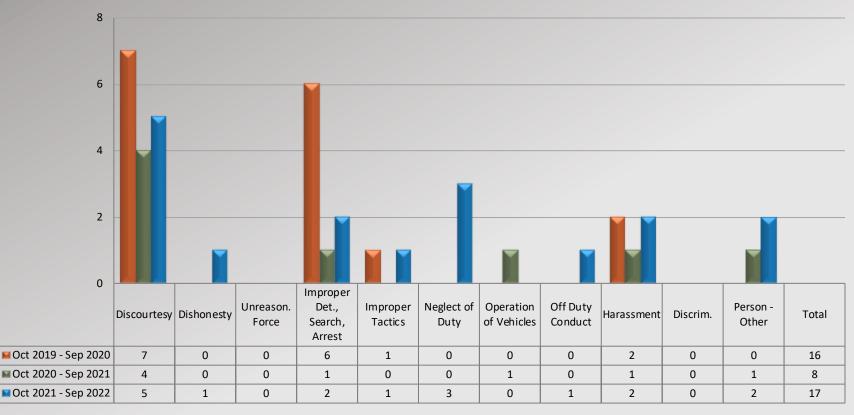

Sep 2020 15 11 26 MOct 2020 - Sep 2021 11 30 19 ■Oct 2021 - Sep 2022 7 13 20 % Chg 20/21 to 21/22 -31.58% -36.36% -33.33%

### **Dispositions**





### Watch Commander Service Comment Report Complaints – Personnel & Service Norwalk Station

### **Personnel Complaints By Category**







## Watch Commander Service Comment Report Complaints – Personnel & Service Pico Rivera Station

### WCSCR's 15 10 0 Personnel Complaints Service Complaints Total MOct 2019 - Sep 2020 9 5 14 ■ Oct 2020 - Sep 2021 5 8 13 ■Oct 2021 - Sep 2022 14 1 15 % Chg 20/21 to 21/22 180.00% -87.50% 15.38%

### **Dispositions**



form may have more than one named personnel on it.



### Watch Commander Service Comment Report Complaints – Personnel & Service Pico Rivera Station

### **Personnel Complaints By Category**







### Watch Commander Service Comment Report Public Commendations

**South Patrol Division** 



### Watch Commander Service Comment Report Public Commendations South Patrol Division

### **Station Public Commendations**



### **Station Public Commendations per 100 Assigned Personnel**





### Watch Commander Service Comment Report Public Commendations Carson Station





### Watch Commander Service Comment Report Public Commendations Cerritos Station





### Watch Commander Service Comment Report Public Commendations Lakewood Station





### Watch Commander Service Comment Report Public Commendations Lomita Station





### Watch Commander Service Comment Report Public Commendations

### Norwalk Station





## Watch Commander Service Comment Report Public Commendations Pico River