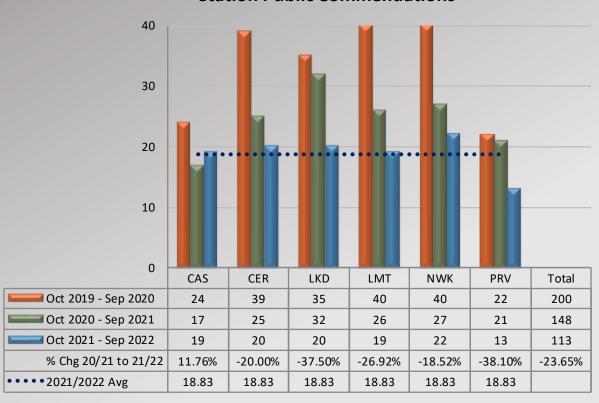

orwalk Station

### **Personnel Complaints By Category**







## Watch Commander Service Comment Report Complaints – Personnel & Service Pico Rivera Station

### WCSCR's 15 10 0 Personnel Complaints Service Complaints Total MOct 2019 - Sep 2020 9 5 14 ■ Oct 2020 - Sep 2021 5 8 13 ■Oct 2021 - Sep 2022 14 1 15 % Chg 20/21 to 21/22 180.00% -87.50% 15.38%

### **Dispositions**



form may have more than one named personnel on it.



### Watch Commander Service Comment Report Complaints – Personnel & Service Pico Rivera Station

### **Personnel Complaints By Category**







### Watch Commander Service Comment Report Public Commendations

**South Patrol Division** 



### Watch Commander Service Comment Report Public Commendations South Patrol Division

### **Station Public Commendations**



### **Station Public Commendations per 100 Assigned Personnel**





### Watch Commander Service Comment Report Public Commendations Carson Station





### Watch Commander Service Comment Report Public Commendations Cerritos Station





### Watch Commander Service Comment Report Public Commendations Lakewood Station





### Watch Commander Service Comment Report Public Commendations Lomita Station





### Watch Commander Service Comment Report Public Commendations

### Norwalk Station





## Watch Commander Service Comment Report Public Commendations Pico Rivera Station