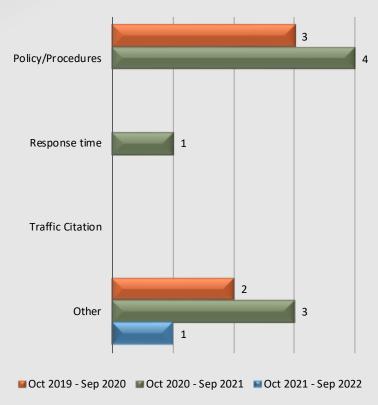

p 2020 15 11 26 MOct 2020 - Sep 2021 11 30 19 ■Oct 2021 - Sep 2022 7 13 20 % Chg 20/21 to 21/22 -31.58% -36.36% -33.33%

### **Dispositions**





### Watch Commander Service Comment Report Complaints – Personnel & Service Norwalk Station

### **Personnel Complaints By Category**







## Watch Commander Service Comment Report Complaints – Personnel & Service Pico Rivera Station

### WCSCR's 15 10 0 Personnel Complaints Service Complaints Total MOct 2019 - Sep 2020 9 5 14 ■ Oct 2020 - Sep 2021 5 8 13 ■Oct 2021 - Sep 2022 14 1 15 % Chg 20/21 to 21/22 180.00% -87.50% 15.38%

### **Dispositions**



form may have more than one named personnel on it.



### Watch Commander Service Comment Report Complaints – Personnel & Service Pico Rivera Station

### **Personnel Complaints By Category**







### Watch Commander Service Comment Report Public Commendations

**South Patrol Division** 



### Watch Commander Service Comment Report Public Commendations South Patrol Division

### **Station Public Commendations**



### **Station Public Commendations per 100 Assigned Personnel**





### Watch Commander Service Comment Report Public Commendations Carson Station





### Watch Commander Service Comment Report Public Commendations Cerritos Station





### Watch Commander Service Comment Report Public Commendations Lakewood Station





### Watch Commander Service Comment Report Public Commendations Lomita Station





### Watch Commander Service Comment Report Public Commendations

### Norwalk Station





## Watch Commander Service Comment Report Public Commendations Pico Rivera