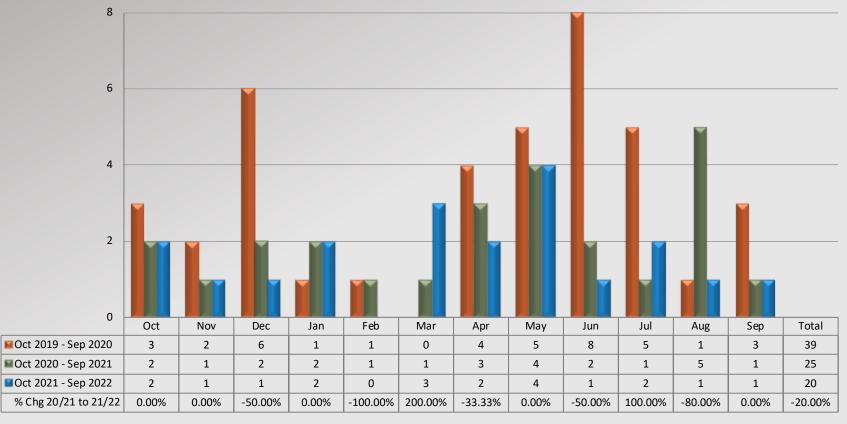

Sep 2020 9 5 14 ■ Oct 2020 - Sep 2021 5 8 13 ■Oct 2021 - Sep 2022 14 1 15 % Chg 20/21 to 21/22 180.00% -87.50% 15.38%

### **Dispositions**



form may have more than one named personnel on it.



### Watch Commander Service Comment Report Complaints – Personnel & Service Pico Rivera Station

### **Personnel Complaints By Category**







### Watch Commander Service Comment Report Public Commendations

**South Patrol Division** 



### Watch Commander Service Comment Report Public Commendations South Patrol Division

### **Station Public Commendations**



### **Station Public Commendations per 100 Assigned Personnel**





### Watch Commander Service Comment Report Public Commendations Carson Station





### Watch Commander Service Comment Report Public Commendations Cerritos Station





### Watch Commander Service Comment Report Public Commendations Lakewood Station





### Watch Commander Service Comment Report Public Commendations Lomita Station





### Watch Commander Service Comment Report Public Commendations

### Norwalk Station





## Watch Commander Service Comment Report Public Commendations Pico Rivera Station