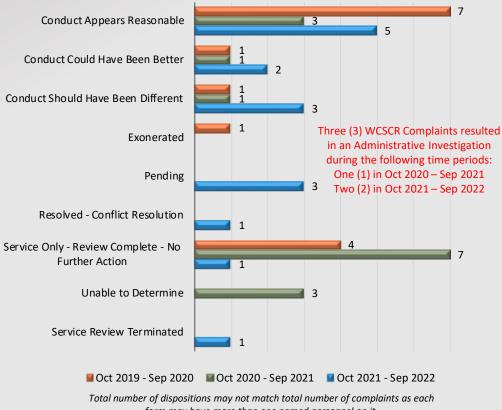

### **Dispositions**

Total number of dispositions may not match total number of complaints as each form may have more than one named personnel on it.