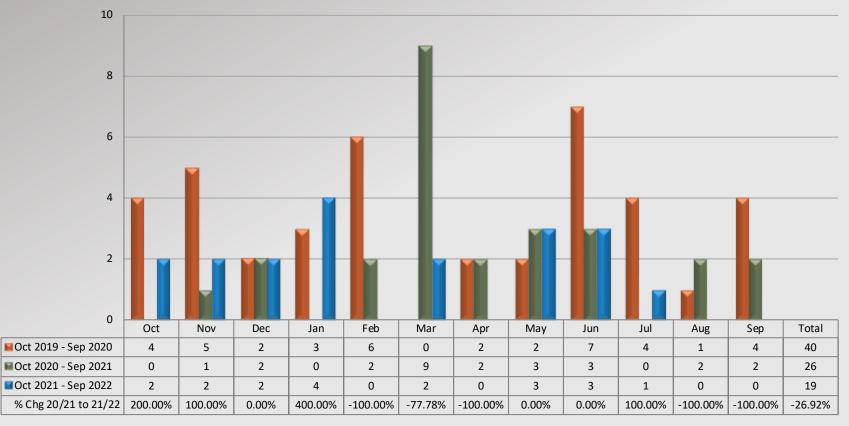

e named personnel on it.



### Watch Commander Service Comment Report Complaints – Personnel & Service Pico Rivera Station

### **Personnel Complaints By Category**







### Watch Commander Service Comment Report Public Commendations

**South Patrol Division** 



### Watch Commander Service Comment Report Public Commendations South Patrol Division

### **Station Public Commendations**



### **Station Public Commendations per 100 Assigned Personnel**





### Watch Commander Service Comment Report Public Commendations Carson Station





### Watch Commander Service Comment Report Public Commendations Cerritos Station





### Watch Commander Service Comment Report Public Commendations Lakewood Station





### Watch Commander Service Comment Report Public Commendations Lomita Station





### Watch Commander Service Comment Report Public Commendations

### Norwalk Station





## Watch Commander Service Comment Report Public Commendations Pico Rivera Station