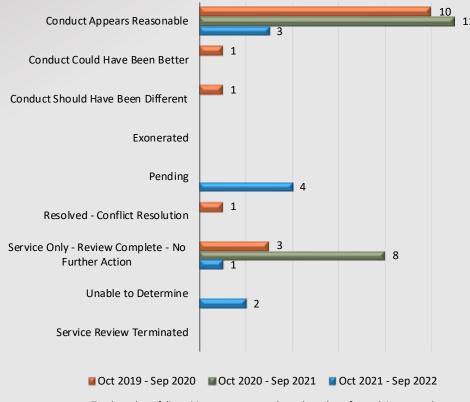

### Watch Commander Service Comment Report Complaints – Personnel & Service Pico Rivera Station

### **Personnel Complaints By Category**