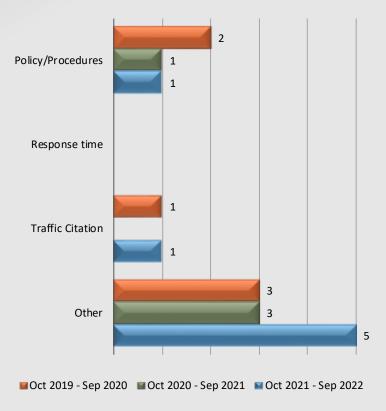

rsonnel & Service South Patrol Division

### Station Total Complaint Forms Personnel & Service



### **Total Complaint Forms per 10,000 Contacts**



### **Total Complaint Forms per 100 Assigned Personnel**





## Watch Commander Service Comment Report Complaints – Personnel & Service Carson Station

### WCSCR's 40 30 20 10 0 Personnel Complaints Service Complaints Total ■ Oct 2019 - Sep 2020 32 6 38 ■ Oct 2020 - Sep 2021 26 4 30 7 ■ Oct 2021 - Sep 2022 25 32 % Chg 20/21 to 21/22 -3.85% 75.00% 6.67%

### **Dispositions**



Total number of dispositions may not match total number of complaints as each form may have more than one named personnel on it.



### Watch Commander Service Comment Report Complaints – Personnel & Service Carson Station

### **Personnel Complaints By Category**







## Watch Commander Service Comment Report Complaints – Personnel & Service Cerritos Station

### WCSCR's 15 10 0 **Personnel Complaints** Service Complaints Total MOct 2019 - Sep 2020 13 5 18 7 MOct 2020 - Sep 2021 8 15 ■ Oct 2021 - Sep 2022 8 2 10 % Chg 20/21 to 21/22 0.00% -71.43% -33.33%

### **Dispositions**



Total number of dispositions may not match total number of complaints as each form may have more than one named personnel on it.



# Watch Commander Service Comment Report Complaints – Personnel & Service Cerritos Station

### **Personnel Complaints By Category** 2 **Improper** Det., Neglect of Operation Off Duty Unreason. **Improper** Person -Discourtesy Dishonesty Harassment Discrim. Total Search, Tactics Duty of Vehicles Conduct Other Force Arrest ■ Oct 2019 - Sep 2020 5