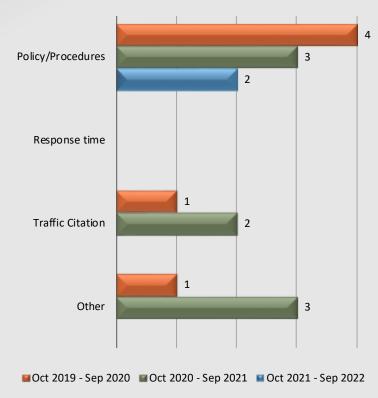

WCSCR's 15 10 0 **Personnel Complaints** Service Complaints Total MOct 2019 - Sep 2020 13 5 18 7 MOct 2020 - Sep 2021 8 15 ■ Oct 2021 - Sep 2022 8 2 10 % Chg 20/21 to 21/22 0.00% -71.43% -33.33%

### **Dispositions**



Total number of dispositions may not match total number of complaints as each form may have more than one named personnel on it.



# Watch Commander Service Comment Report Complaints – Personnel & Service Cerritos Station

### **Personnel Complaints By Category** 2 **Improper** Det., Neglect of Operation Off Duty Unreason. **Improper** Person -Discourtesy Dishonesty Harassment Discrim. Total Search, Tactics Duty of Vehicles Conduct Other Force Arrest ■ Oct 2019 - Sep 2020 5 2 0 5 2 1 0 3 2 23 1 M Oct 2020 - Sep 2021 0 0 2 0 1 0 1 1 1 13 ■ Oct 2021 - Sep 2022 1 0 0 0 0 0





## Watch Commander Service Comment Report Complaints – Personnel & Service Lakewood Station

### WCSCR's 60 50 40 30 20 10 0 Personnel Complaints Service Complaints Total MOct 2019 - Sep 2020 58 17 75 7 MOct 2020 - Sep 2021 16 23 ■Oct 2021 - Sep 2022 20 5 25 % Chg 20/21 to 21/22 25.00% -28.57% 8.70%

### **Dispositions**



Total number of dispositions may not match total number of complaints as each form may have more than one named personnel on it.



# Watch Commander Service Comment Report Complaints – Personnel & Service Lakewood Station

### **Personnel Complaints By Category**







## Watch Commander Service Comment Report Complaints – Personnel & Service Lomita Station

### WCSCR's 20 15 10 5 0 **Personnel Complaints** Service Complaints Total ■Oct 2019 - Sep 2020 17 26 9 ■Oc