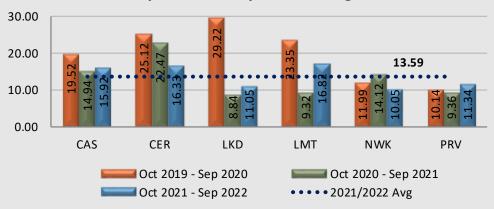

### Los Angeles County SHERIF'S DEPARTMENT

### SOUTH PATROL DIVISION

### SHERIFF ALEX VILLANUEVA

Capturing Data for the following time periods:

October 2019 - September 2020

October 2020 - September 2021

October 2021 - September 2022





### Watch Commander Service Comment Report Complaints – Personnel & Service

**South Patrol Division** 



## Watch Commander Service Comment Report Complaints – Personnel & Service South Patrol Division

### Station Total Complaint Forms Personnel & Service



### **Total Complaint Forms per 10,000 Contacts**



### **Total Complaint Forms per 100 Assigned Personnel**





## Watch Commander Service Comment Report Complaints – Personnel & Service Carson Station

### WCSCR's 40 30 20 10 0 Personnel Complaints Service Complaints Total ■ Oct 2019 - Sep 2020 32 6 38 ■ Oct 2020 - Sep 2021 26 4 30 7 ■ Oct 2021 - Sep 2022 25 32 % Chg 20/21 to 21/22 -3.85% 75.00% 6.67%

### **Dispositions**



Total number of dispositions may not match total number of complaints as each form may have more than one named personnel on it.



### Watch Commander Service Comment Report Complaints – Personnel & Service Carson Station

### **Personnel Complaints By Category**







## Watch Commander Service Comment Report Complaints – Personnel & Service Cerritos Station

### WCSCR's 15 10 0 **Personnel Complaints** Service Complaints Total MOct 2019 - Sep 2020 13 5 18 7 MOct 2020 -