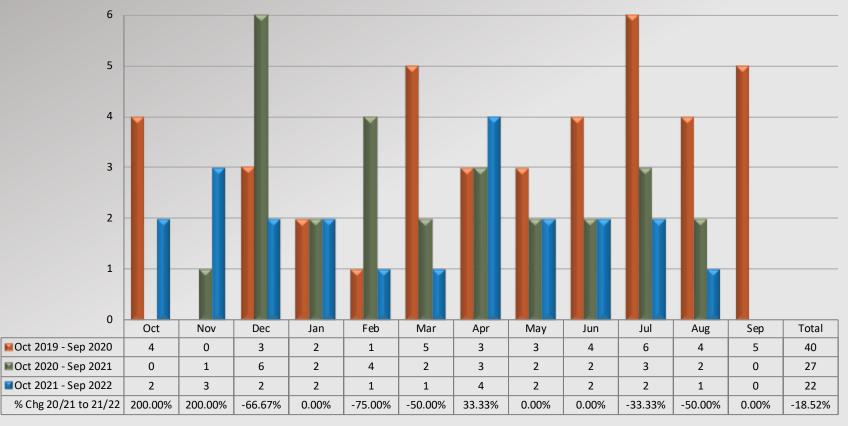

### **Personnel Complaints By Category** 2 **Improper** Det., Neglect of Operation Off Duty Unreason. **Improper** Person -Discourtesy Dishonesty Harassment Discrim. Total Search, Tactics Duty of Vehicles Conduct Other Force Arrest ■ Oct 2019 - Sep 2020 5 2 0 5 2 1 0 3 2 23 1 M Oct 2020 - Sep 2021 0 0 2 0 1 0 1 1 1 13 ■ Oct 2021 - Sep 2022 1 0 0 0 0 0