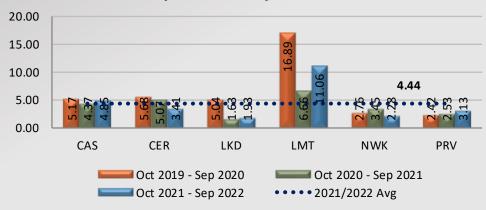

### Los Angeles County SHERIF'S DEPARTMENT

### SOUTH PATROL DIVISION

### SHERIFF ALEX VILLANUEVA

Capturing Data for the following time periods:

October 2019 - September 2020

October 2020 - September 2021

October 2021 - September 2022





### Watch Commander Service Comment Report Complaints – Personnel & Service

**South Patrol Division** 



## Watch Commander Service Comment Report Complaints – Personnel & Service South Patrol Division

### Station Total Complaint Forms Personnel & Service



### **Total Complaint Forms per 10,000 Contacts**



### **Total Complaint Forms per 100 Assigned Personnel**





## Watch Commander Service Comment Report Complaints – Personnel & Service Carson Station

### WCSCR's 40 30 20 10 0 Personnel Complaints Service Complaints Total ■ Oct 2019 - Sep 2020 32 6 38 ■ Oct 2020 - Sep 2021 26 4 30 7 ■ Oct 2021 - Sep 2022 25 32 % Chg 20/21 to 21/22 -3.85% 75.00% 6.67%

### **Dispositions**



Total number of dispositions may not match total number of complaints as each form may have more than one named personnel on it.



### Watch Commander Service Comment Report Complaints – Personnel & Service Carson Station

### **Personnel Complaints By Category**







## Watch Commander Service Comment Report Complaints – Personnel & Service Cerritos Station

### WCSCR's 15 10 0 **Personnel Complaints** Service