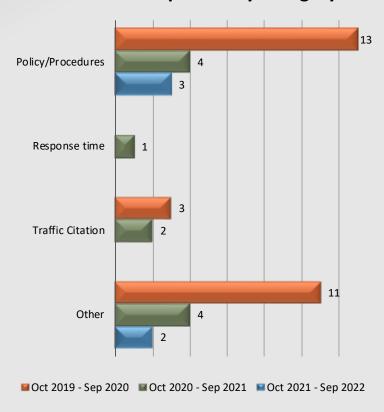

ent Discrim. Total Search, Tactics Duty of Vehicles Conduct Other Force Arrest ■ Oct 2019 - Sep 2020 5 2 0 5 2 1 0 3 2 23 1 M Oct 2020 - Sep 2021 0 0 2 0 1 0 1 1 1 13 ■ Oct 2021 - Sep 2022 1 0 0 0 0 0





## Watch Commander Service Comment Report Complaints – Personnel & Service Lakewood Station

### WCSCR's 60 50 40 30 20 10 0 Personnel Complaints Service Complaints Total MOct 2019 - Sep 2020 58 17 75 7 MOct 2020 - Sep 2021 16 23 ■Oct 2021 - Sep 2022 20 5 25 % Chg 20/21 to 21/22 25.00% -28.57% 8.70%

### **Dispositions**



Total number of dispositions may not match total number of complaints as each form may have more than one named personnel on it.



# Watch Commander Service Comment Report Complaints – Personnel & Service Lakewood Station

### **Personnel Complaints By Category**







## Watch Commander Service Comment Report Complaints – Personnel & Service Lomita Station

### WCSCR's 20 15 10 5 0 **Personnel Complaints** Service Complaints Total ■Oct 2019 - Sep 2020 17 26 9 ■Oct 2020 - Sep 2021 6 10 4 ■ Oct 2021 - Sep 2022 11 7 18 % Chg 20/21 to 21/22 83.33% 75.00% 80.00%

### **Dispositions**



Total number of dispositions may not match total number of complaints as each form may have more than one named personnel on it.



### Watch Commander Service Comment Report Complaints – Personnel & Service Lomita Station

### Personnel Complaints By Category







## Watch Commander Service Comment Report Complaints – Personnel & Service Norwalk Station

### WCSCR's 20 15 10 Personnel Complaints Service Complaints Total ■Oct 2019 - Sep 2020 15 11 26 MOct 2020 - Sep 202