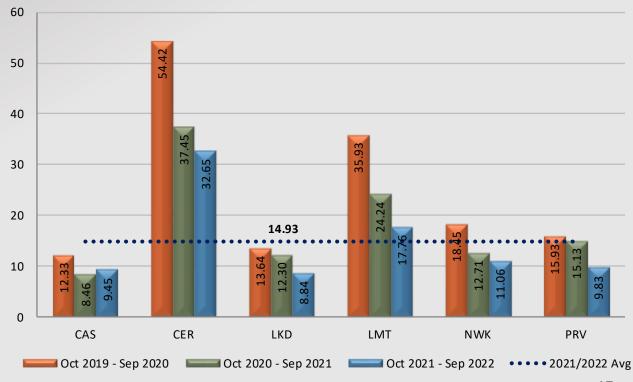

Watch Commander Service Comment Report Complaints – Personnel & Service Pico Rivera Station

### WCSCR's 15 10 0 Personnel Complaints Service Complaints Total MOct 2019 - Sep 2020 9 5 14 ■ Oct 2020 - Sep 2021 5 8 13 ■Oct 2021 - Sep 2022 14 1 15 % Chg 20/21 to 21/22 180.00% -87.50% 15.38%

### **Dispositions**



form may have more than one named personnel on it.



### Watch Commander Service Comment Report Complaints – Personnel & Service Pico Rivera Station

### **Personnel Complaints By Category**







### Watch Commander Service Comment Report Public Commendations

**South Patrol Division** 



### Watch Commander Service Comment Report Public Commendations South Patrol Division

### **Station Public Commendations**



### **Station Public Commendations per 100 Assigned Personnel**





### Watch Commander Service Comment Report Public Commendations Carson Station





### Watch Commander Service Comment Report Public Commendations Cerritos Station





### Watch Commander Service Comment Report Public Commendations Lakewood Station





### Watch Commander Service Comment Report Public Commendations Lomita Station





### Watch Commander Service Comment Report Public Commendations

### Norwalk Station





## Watch Commander Service Comment Report Public Commendations Pico Rivera Station