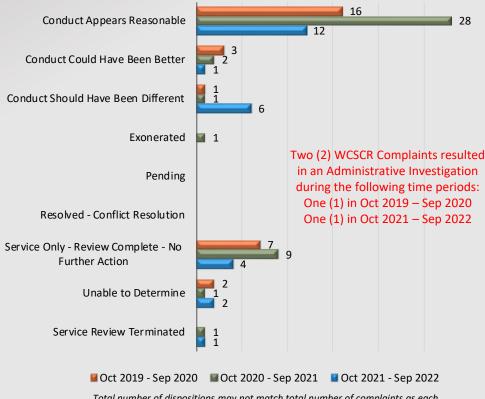

### **Dispositions**

Total number of dispositions may not match total number of complaints as each form may have more than one named personnel on it.

# Watch Commander Service Comment Report Complaints – Personnel & Service Lakewood Station