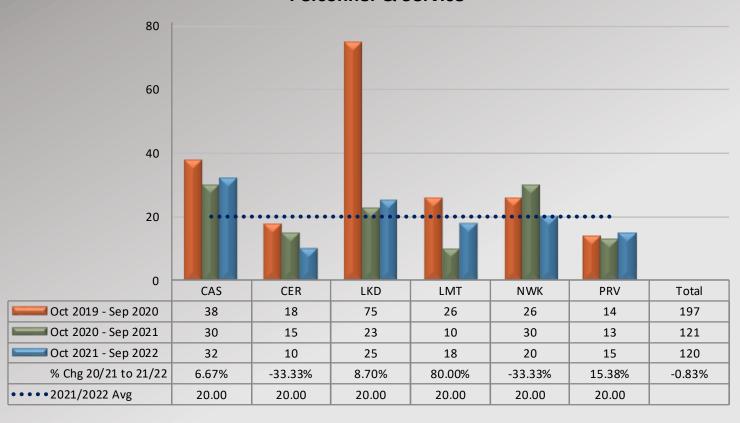

### Los Angeles County SHERIF'S DEPARTMENT

### SOUTH PATROL DIVISION

### SHERIFF ALEX VILLANUEVA

Capturing Data for the following time periods:

October 2019 - September 2020

October 2020 - September 2021

October 2021 - September 2022





### Watch Commander Service Comment Report Complaints – Personnel & Service

**South Patrol Division** 



## Watch Commander Service Comment Report Complaints – Personnel & Service South Patrol Division

### Station Total Complaint Forms Personnel & Service



### **Total Complaint Forms per 10,000 Contacts**



### **Total Complaint Forms per 100 Assigned Personnel**





## Watch Commander Service Comment Report Complaints – Personnel & Service Carson Station

### WCSCR's 40 30 20 10 0 Personnel Complaints Service Complaints Total ■ Oct 2019 - Sep 2020 32 6 38 ■ Oct 2020 - Sep 2021 26 4 30 7 ■ Oct 2021 - Sep 2022 25 32 % Chg 20/21 to 21/22 -3.85% 75.00% 6.67%

### **Dispositions**



Total number of dispositions may not match total number of complaints as each form may have more than one named personnel on it.



### Watch Commander Service Comment Report Complaints – Personnel & Service Carson Station

### **Personnel Complaints By Category**







## Watch Commander Service Comment Report Complaints – Personnel & Service Cerritos Station