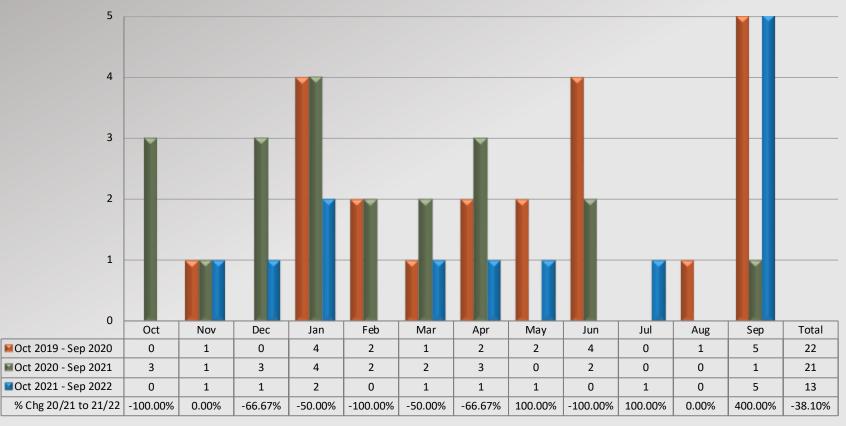

### **Personnel Complaints By Category** 2 **Improper** Det., Neglect of Operation Off Duty Unreason. **Improper** Person -Discourtesy Dishonesty Harassment Discrim. Total Search, Tactics Duty of Vehicles Conduct Other Force Arrest ■ Oct 2019 - Sep 2020 5 2 0 5 2 1 0 3 2 23 1 M Oct 2020 - Sep 2021 0 0 2 0 1 0 1 1 1 13 ■ Oct 2021 - Sep 2022 1 0 0 0 0 0