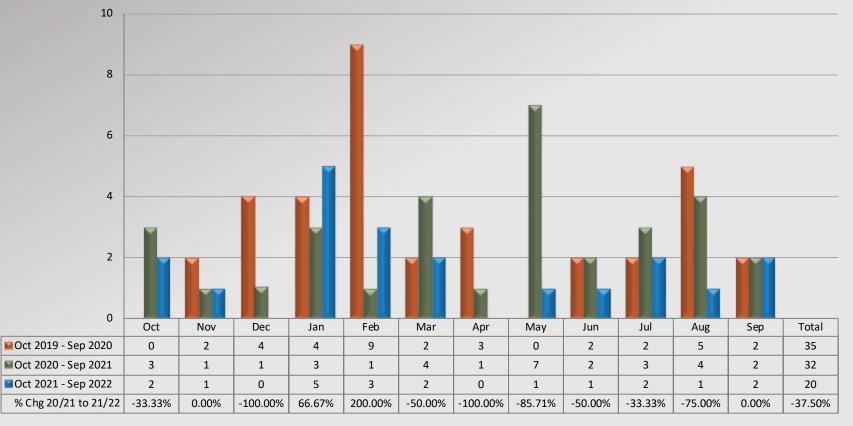

to 21/22 180.00% -87.50% 15.38%

### **Dispositions**



form may have more than one named personnel on it.



### Watch Commander Service Comment Report Complaints – Personnel & Service Pico Rivera Station

### **Personnel Complaints By Category**







### Watch Commander Service Comment Report Public Commendations

**South Patrol Division** 



### Watch Commander Service Comment Report Public Commendations South Patrol Division

### **Station Public Commendations**



### **Station Public Commendations per 100 Assigned Personnel**





### Watch Commander Service Comment Report Public Commendations Carson Station





### Watch Commander Service Comment Report Public Commendations Cerritos Station





### Watch Commander Service Comment Report Public Commendations Lakewood Station





### Watch Commander Service Comment Report Public Commendations Lomita Station





### Watch Commander Service Comment Report Public Commendations

### Norwalk Station





## Watch Commander Service Comment Report Public Commendations Pico Rivera Station