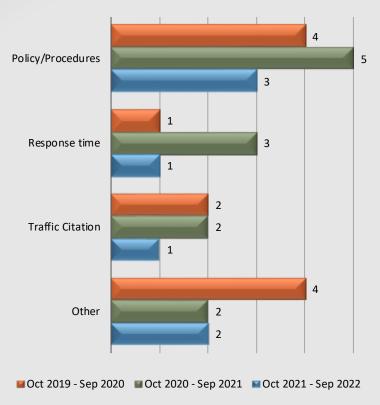

### **Personnel Complaints By Category** 2 **Improper** Det., Neglect of Operation Off Duty Unreason. **Improper** Person -Discourtesy Dishonesty Harassment Discrim. Total Search, Tactics Duty of Vehicles Conduct Other Force Arrest ■ Oct 2019 - Sep 2020 5 2 0 5 2 1 0 3 2 23 1 M Oct 2020 - Sep 2021 0 0 2 0 1 0 1 1 1 13 ■ Oct 2021 - Sep 2022 1 0 0 0 0 0