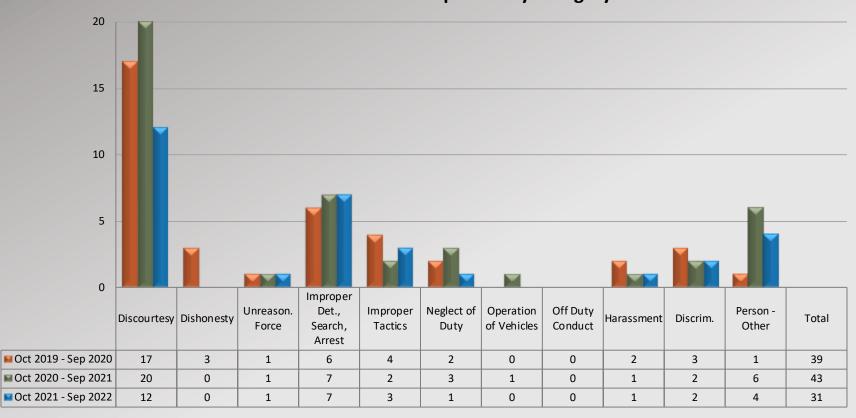

# Watch Commander Service Comment Report Complaints – Personnel & Service Cerritos Station

### **Personnel Complaints By Category** 2 **Improper** Det., Neglect of Operation Off Duty Unreason. **Improper** Person -Discourtesy Dishonesty Harassment Discrim. Total Search, Tactics Duty of Vehicles Conduct Other Force Arrest ■ Oct 2019 - Sep 2020 5 2 0 5 2 1 0 3 2 23 1 M Oct 2020 - Sep 2021 0 0 2 0 1 0 1 1 1 13 ■ Oct 2021 - Sep 2022 1 0 0 0 0 0