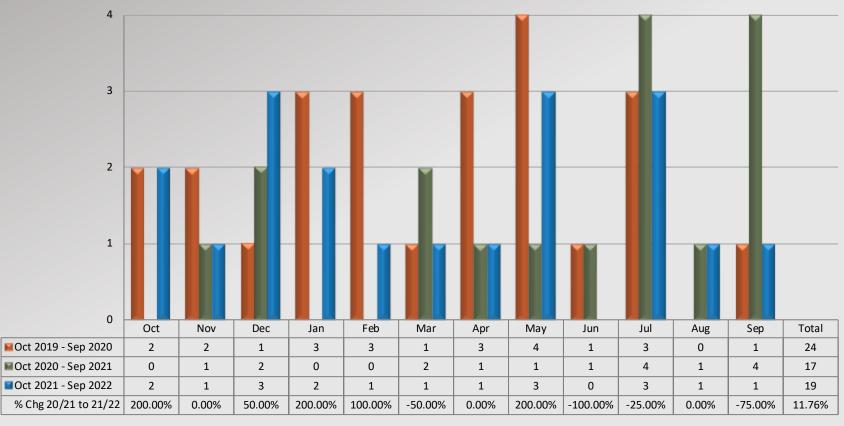

Station

### WCSCR's 15 10 0 Personnel Complaints Service Complaints Total MOct 2019 - Sep 2020 9 5 14 ■ Oct 2020 - Sep 2021 5 8 13 ■Oct 2021 - Sep 2022 14 1 15 % Chg 20/21 to 21/22 180.00% -87.50% 15.38%

### **Dispositions**



form may have more than one named personnel on it.



### Watch Commander Service Comment Report Complaints – Personnel & Service Pico Rivera Station

### **Personnel Complaints By Category**







### Watch Commander Service Comment Report Public Commendations

**South Patrol Division** 



### Watch Commander Service Comment Report Public Commendations South Patrol Division

### **Station Public Commendations**



### **Station Public Commendations per 100 Assigned Personnel**





### Watch Commander Service Comment Report Public Commendations Carson Station





### Watch Commander Service Comment Report Public Commendations Cerritos Station





### Watch Commander Service Comment Report Public Commendations Lakewood Station





### Watch Commander Service Comment Report Public Commendations Lomita Station





### Watch Commander Service Comment Report Public Commendations

### Norwalk Station





## Watch Commander Service Comment Report Public Commendations Pico Rivera Station