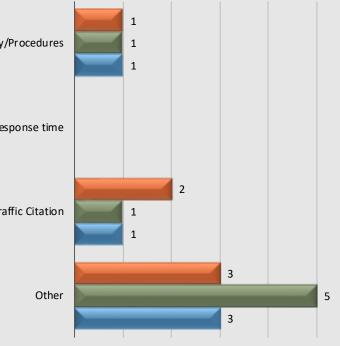

#### Watch Commander Service Comment Report Complaints – Personnel & Service Lomita Station

10 Policy/Procedures 8 6 4 2 0 Improper Unreason Det., Neglect of Operation Off Duty Person -Improper Discourtesy Dishonesty Harassment Discrim. Total Force Tactics Duty of Vehicles Conduct Other Search, Arrest Mar 2019 - Mar 2020 10 0 3 1 0 1 0 1 0 1 18 1 🖬 Apr 2020 - Mar 2021 4 0 2 1 0 3 0 0 0 0 3 13 Mar 2021 - Mar 2022 2 0 1 1 0 0 0 0 0 0 0 4