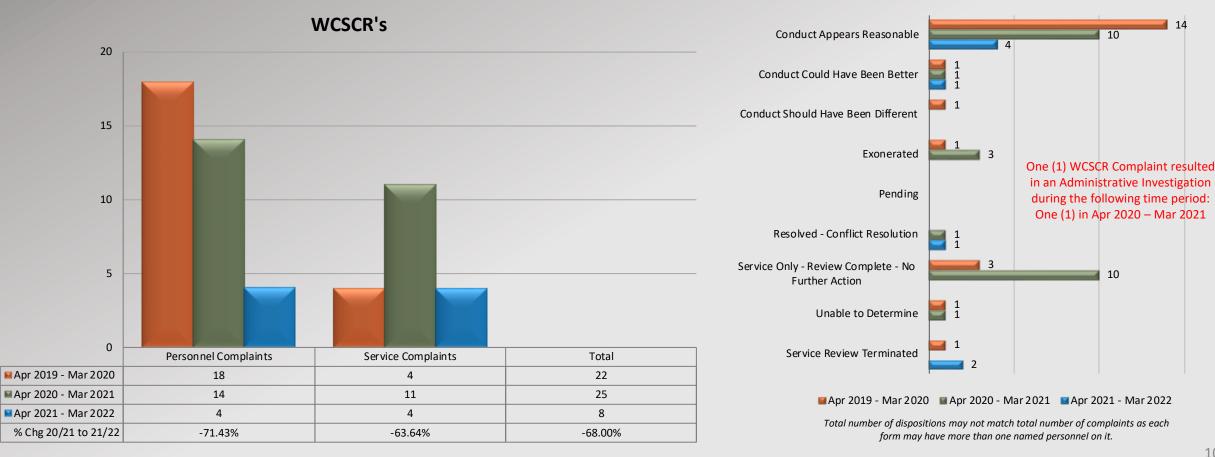

# Watch Commander Service Comment Report Complaints – Personnel & Service Lakewood Station

WCSCR's **Conduct Appears Reasonable** 60 Conduct Could Have Been Better 50 2 Conduct Should Have Been Different 40 Exonerated 2 3 Pending 30 33 Resolved - Conflict Resolution 20 Service Only - Review Complete - No **Further Action** 10 Unable to Determine 2 0 Service Review Terminated Personnel Complaints Service Complaints Total Apr 2019 - Mar 2020 58 23 81 Apr 2020 - Mar 2021 40 10 50 Apr 2019 - Mar 2020 Apr 2020 - Mar 2021 Apr 2021 - Mar 2022 5 16 Apr 2021 - Mar 2022 11 Total number of dispositions may not match total number of complaints as each % Chg 20/21 to 21/22 -72.50% -50.00% -68.00% form may have more than one named personnel on it.

#### **Dispositions**

5

25

20

Two (2) WCSCR Complaints resulted in an Administrative Investigation

during the following time periods:

One (1) in Apr 2019 – Mar 2020 One (1) in Apr 2020 – Mar 2021

8