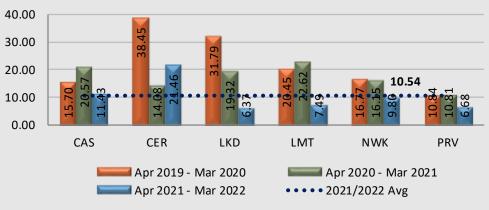

## Los Angeles County SHERIFF'S DEPARTMENT

## **SOUTH PATROL DIVISION**

#### **SHERIFF ALEX VILLANUEVA**

Capturing Data for the following time periods: April 2019 – March 2020 April 2020 – March 2021 April 2021 – March 2022





## Watch Commander Service Comment Report Complaints – Personnel & Service

### **South Patrol Division**



### Watch Commander Service Comment Report Complaints – Personnel & Service South Patrol Division



#### **Total Complaint Forms per 10,000 Contacts**



#### Total Complaint Forms per 100 Assigned Personnel





### Watch Commander Service Comment Report Complaints – Personnel & Service Carson Station

WCSCR's 23 **Conduct Appears Reasonable** 12 40 22 Conduct Could Have Been Better Conduct Should Have Been Different 3 30 1 Exonerated Pending 20 Z Resolved - Conflict Resolution 2 Service Only - Review Complete - No 3 3 10 **Further Action** 4 Unable to Determine 1 0 Service Review Terminated Personnel Complaints Service Complaints Total Apr 2019 - Mar 2020 24 6 30 Mar 2020 - Mar 2021 7 34 41 Apr 2019 - Mar 2020 Apr 2020 - Mar 2021 Apr 2021 - Mar 2022 Apr 2021 - Mar 2022 5 18 23 Total number of dispositions may not match total number of complaints as each % Chg 20/21 to 21/22 -47.06% -28.57% -43.90% form may have more than one named personnel on it.

Dispositions

4



### Watch Commander Servi