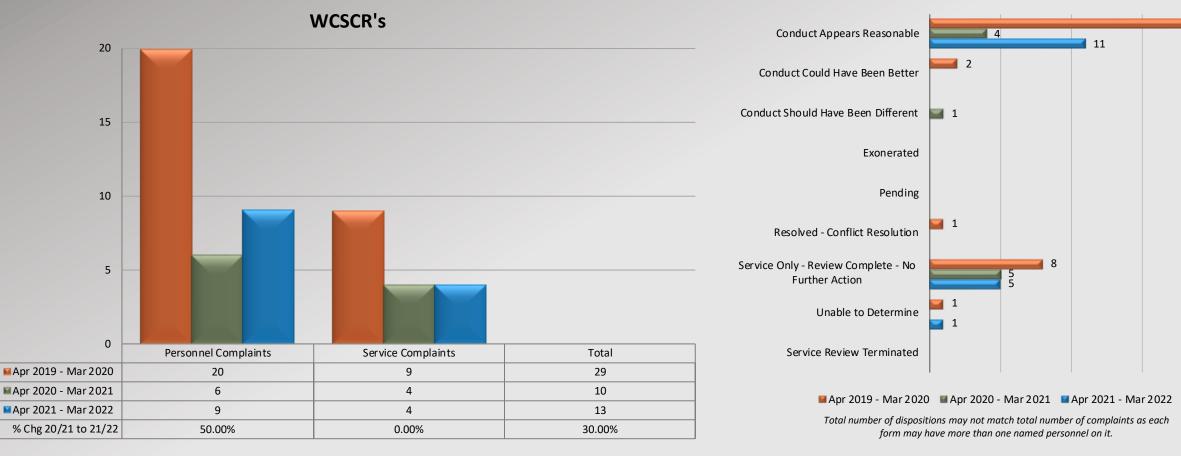

# Watch Commander Service Comment Report Complaints – Personnel & Service Lakewood Station

WCSCR's **Conduct Appears Reasonable** 60 Conduct Could Have Been Better 50 2 Conduct Should Have Been Different 40 Exonerated 2 3 Pending 30 33 Resolved - Conflict Resolution 20 Service Only - Review Complete - No **Further Action** 10 Unable to Determine 2 0 Service Review Terminated Personnel Complaints Service Complaints Total Apr 2019 - Mar 2020 58 23 81 Apr 2020 - Mar 2021 40 10 50 Apr 2019 - Mar 2020 Apr 2020 - Mar 2021 Apr 2021 - Mar 2022 5 16 Apr 2021 - Mar 2022 11 Total number of dispositions may not match total number of complaints as each % Chg 20/21 to 21/22 -72.50% -50.00% -68.00% form may have more than one named personnel on it.

#### **Dispositions**

5

25

20

Two (2) WCSCR Complaints resulted in an Administrative Investigation

during the following time periods:

One (1) in Apr 2019 – Mar 2020 One (1) in Apr 2020 – Mar 2021

8