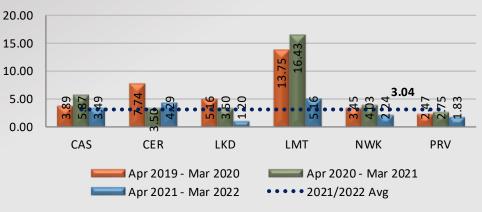

## Los Angeles County SHERIFF'S DEPARTMENT

## **SOUTH PATROL DIVISION**

#### **SHERIFF ALEX VILLANUEVA**

Capturing Data for the following time periods: April 2019 – March 2020 April 2020 – March 2021 April 2021 – March 2022





## Watch Commander Service Comment Report Complaints – Personnel & Service

### **South Patrol Division**



### Watch Commander Service Comment Report Complaints – Personnel & Service South Patrol Division



#### **Total Complaint Forms per 10,000 Contacts**



#### Total Complaint Forms per 100 Assigned Personnel





### Watch Commander Service Comment Report Complaints – Personnel & Service Carson Station

WCSCR's 23 **Conduct Appears Reasonable** 12 40 22 Conduct Could Have Been Better Conduct Should Have Been Different 3 30 1 Exonerated Pending 20 Z Resolved - Conflict Resolution 2 Service Only - Review Complete - No 3 3 10 **Further Action** 4 Unable to Determine 1 0 Service Review Terminated Personnel Complaints Service Complaints Total Apr 2019 - Mar 2020 24 6 30 Mar 2020 - Mar 2021 7 34 41 Apr 2019 - Mar 2020 Apr 2020 - Mar 2021 Apr 2021 - Mar 2022 Apr 2021 - Mar 2022 5 18 23 Total number of dispositions may not match total number of complaints as each % Chg 20/21 to 21/22 -47.06% -28.57% -43.90% form may have more than one named perso