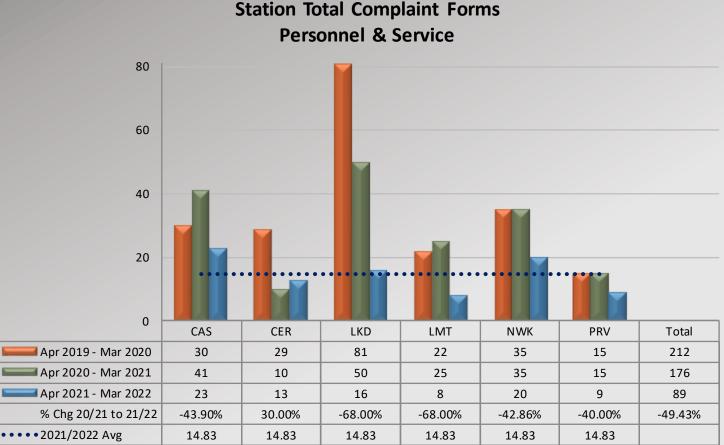

## Los Angeles County SHERIFF'S DEPARTMENT

## **SOUTH PATROL DIVISION**

#### **SHERIFF ALEX VILLANUEVA**

Capturing Data for the following time periods: April 2019 – March 2020 April 2020 – March 2021 April 2021 – March 2022





## Watch Commander Service Comment Report Complaints – Personnel & Service

### **South Patrol Division**



### Watch Commander Service Comment Report Complaints – Personnel & Service South Patrol Division



#### **Total Complaint Forms per 10,000 Contacts**



#### Total Complaint Forms per 100 Assigned Personnel





### Watch Commander Service Comment Report Complaints – Personnel & Service Carson Station

WCSCR's 23 **Conduct Appears Reasonable** 12 40 22 Conduct Could Have Been Better Conduct Should Have Been Different 3 30 1 Exonerated Pending 20 Z Resolved - Conflict Resolution 2 Service Only - Review Complete - No 3 3 10 **Further Action** 4 Unable to Determine 1 0 Service Review Terminated Personnel Complaints Service Complaints Total Apr 2019 - Mar 2020 24 6 30 Mar 2020 - Mar 2021 7 34 41 Apr 2019 - Mar 2020 Apr 2020 - Mar 2021 Apr 2021 - Mar 2022 Apr 2021 - Mar 2022 5 18 23 Total number of dispositions may not match total number of complaints as each % Chg 20/21 to 21/22 -47.06% -