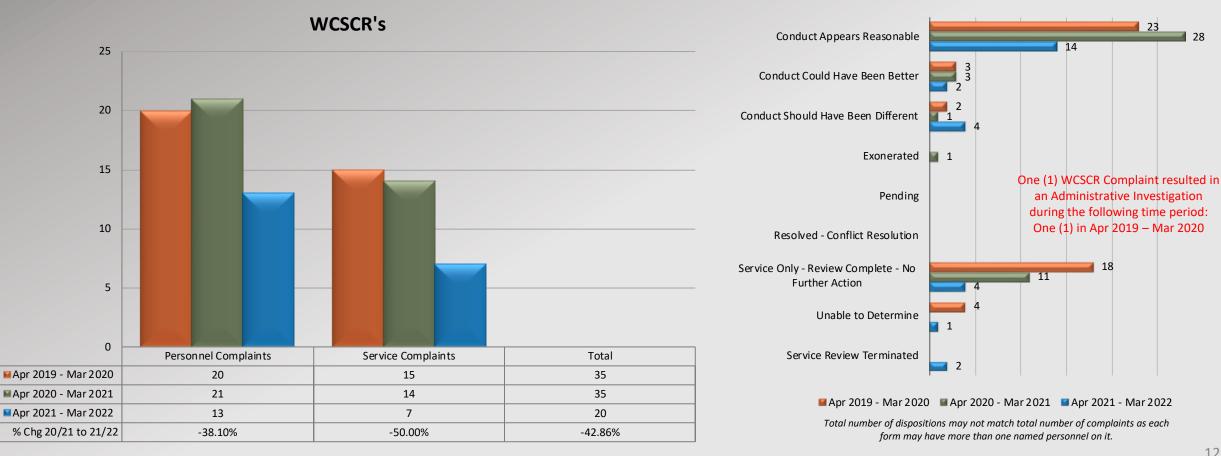

# Watch Commander Service Comment Report Complaints – Personnel & Service Pico Rivera Station

WCSCR's **Conduct Appears Reasonable** 12 1 1 1 Conduct Could Have Been Better 10 Conduct Should Have Been Different 2 8 Exonerated One (1) WCSCR Complaint resulted in an Administrative Investigation Pending during the following time period: 6 1 One (1) in Apr 2020 – Mar 2021 Resolved - Conflict Resolution 4 3 Service Only - Review Complete - No **Further Action** -3 2 Unable to Determine 2 1 0 Service Review Terminated Personnel Complaints Total Service Complaints 1 Apr 2019 - Mar 2020 12 3 15 Apr 2020 - Mar 2021 8 7 15 📕 Apr 2019 - Mar 2020 📲 Apr 2020 - Mar 2021 📲 Apr 2021 - Mar 2022 Apr 2021 - Mar 2022 4 5 9 Total number of dispositions may not match total number of complaints as each % Chg 20/21 to 21/22 -50.00% -28.57% -40.00% form may have more than one named personnel on it.

**Dispositions** 

Information provided by the respective unit and entered on 04/19/2022

6