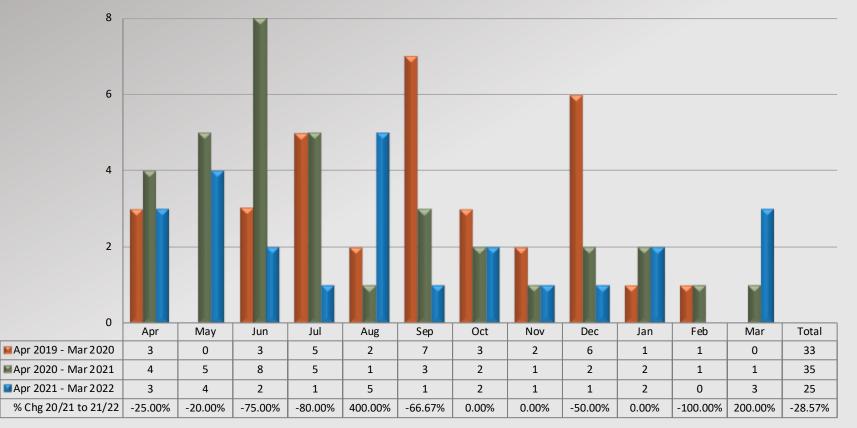

### Watch Commander Service Comment Report Public Commendations Lomita Station

**Total Public Commendations By Month** 