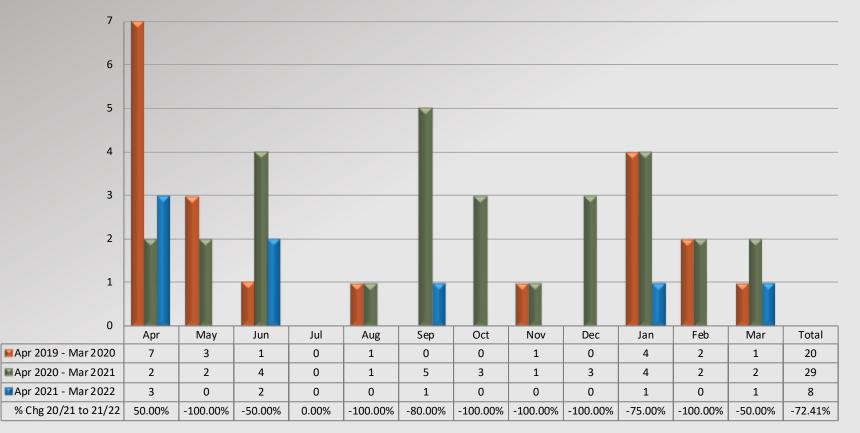

### Watch Commander Service Comment Report Public Commendations Lomita Station

**Total Public Commendations By Month** 