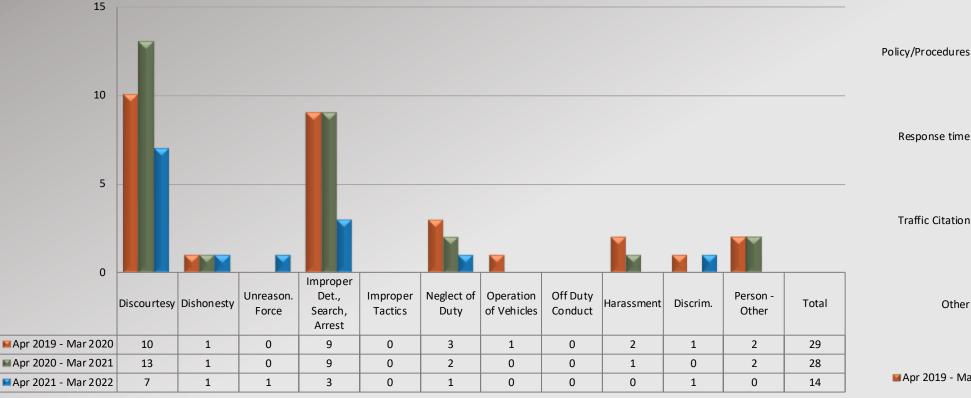

# Watch Commander Service Comment Report Complaints – Personnel & Service Pico Rivera Station

**Personnel Complaints By Category** 

Service Complaints By Category

Total complaint forms may not match personnel or service complaints, as each complaint form may have more than one complaint category. Information provided by the respective unit and entered on 04/19/2022