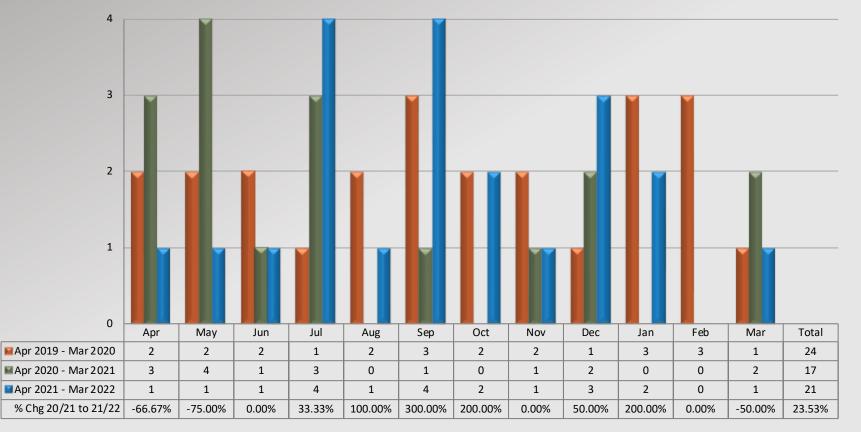

### Watch Commander Service Comment Report Public Commendations Lomita Station

**Total Public Commendations By Month** 