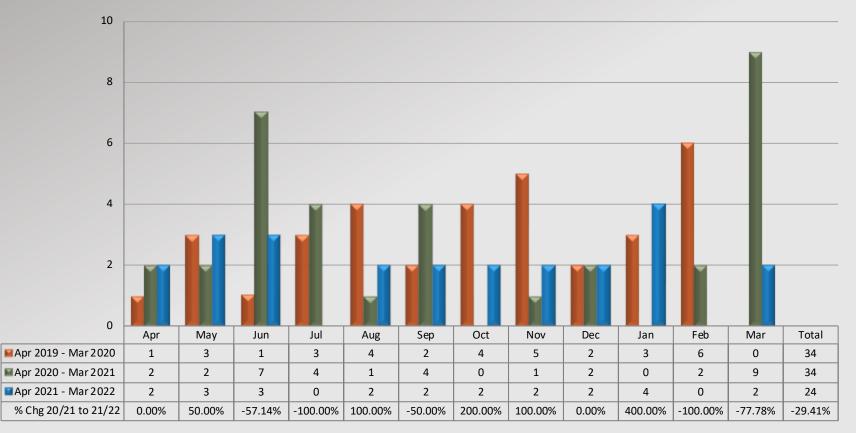

r 2021 17 35 27 34 40 29 182 0 Apr 2021 - Mar 2022 25 32 24 8 133 21 23 CAS CER LKD LMT NWK PRV % Chg 20/21 to 21/22 23.53% -28.57% 18.52% -26.92% -29.41% -42.50% -72.41% 🚧 Apr 2019 - Mar 2020 🛛 🔤 Apr 2020 - Mar 2021 🛸 🔤 Apr 2021 - Mar 2022 🔹 • • • • • • 2021/2022 Avg ••••2021/2022 Avg 22.17 22.17 22.17 22.17 22.17 22.17

Station Public Commendations per 100 Assigned Personnel



### Watch Commander Service Comment Report Public Commendations Carson Station



### SHERIPA SHERIPA SHERIPA STORELESCON

### Watch Commander Service Comment Report Public Commendations Cerritos Station





### Watch Commander Service Comment Report Public Commendations Lakewood Station





### Watch Commander Service Comment Report Public Commendations Lomita Station

**Total Public Commendations By Month** 



### SHERIPA SHERIPA SHERIPA STATES CASE

### Watch Commander Service Comment Report Public Commendations Norwalk Station





### Watch Commander Service Comment Report Public Commendations Pico Rivera Station