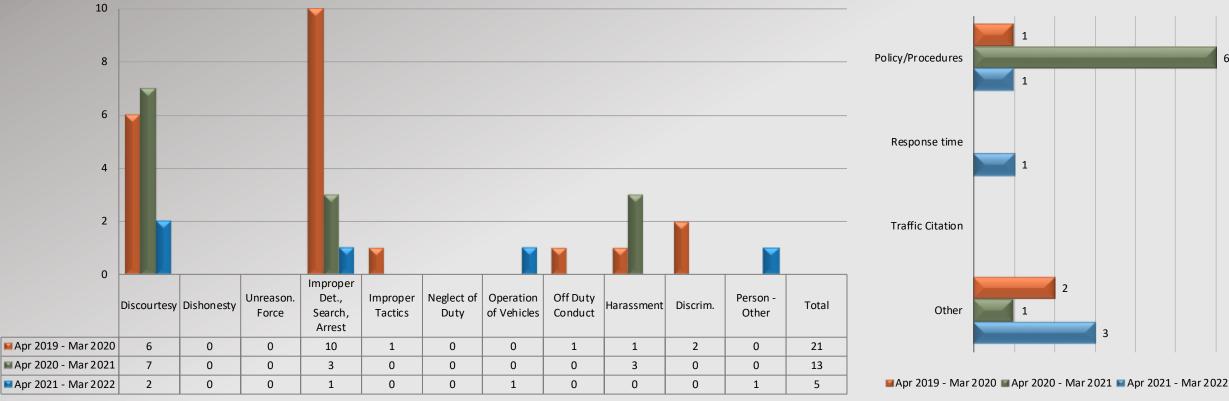

### Watch Commander Service Comment Report Complaints – Personnel & Service Carson Station

Personnel Complaints By Category 25 Policy/Procedures 20 15 Response time 10 5 Traffic Citation 0 Improper Unreason. Det., Neglect of Operation Off Duty Person -Improper Discourtesy Dishonesty Harassment Discrim. Total Other Force Search, Tactics Duty of Vehicles Conduct Other Arrest Mar 2019 - Mar 2020 9 5 3 9 1 0 0 0 3 1 1 32 🖬 Apr 2020 - Mar 2021 22 0 1 4 5 1 0 2 3 4 46 4 Mar 2021 - Mar 2022 13 0 0 7 1 1 0 0 1 2 Δ 29

#### Service Complaints By Category

Apr 2019 - Mar 2020 Apr 2020 - Mar 2021 Apr 2021 - Mar 2022

Total complaint forms may not match personnel or service complaints, as each complaint form may have more than one complaint category. Information provided by the respective unit and entered on 04/19/2022