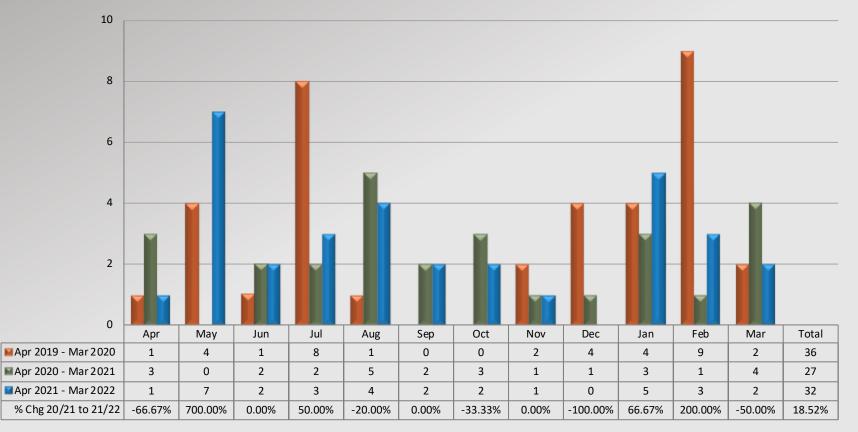

### Watch Commander Service Comment Report Public Commendations Lomita Station

**Total Public Commendations By Month** 