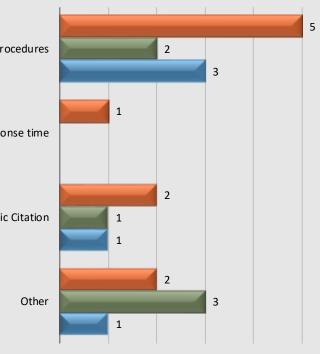

# Watch Commander Service Comment Report Complaints – Personnel & Service Pico Rivera Station

WCSCR's **Conduct Appears Reasonable** 12 1 1 1 Conduct Could Have Been Better 10 Conduct Should Have Been Different 2 8 Exonerated One (1) WCSCR Complaint resulted in an Administrative Investigation Pending during the following time period: 6 1 One (1) in Apr 2020 – Mar 2021 Resolved - Conflict Resolution 4 3 Service Only - Review Complete - No **Further Action** -3 2 Unable to Determine 2 1 0 Service Review Terminated Personnel Complaints Total Service Complaints 1 Apr 2019 - Mar 2020 12 3 15 Apr 2020 - Mar 2021 8 7 15 📕 Apr 2019 - Mar 2020 📲 Apr 2020 - Mar 2021 📲 Apr 2021 - Mar 2022 Apr 2021 - Mar 2022 4 5 9 Total number of dispositions may not match total number of complaints as each % Chg 20/21 to 21/22 -50.00% -28.57% -40.00% form may have more than one named personnel on it.