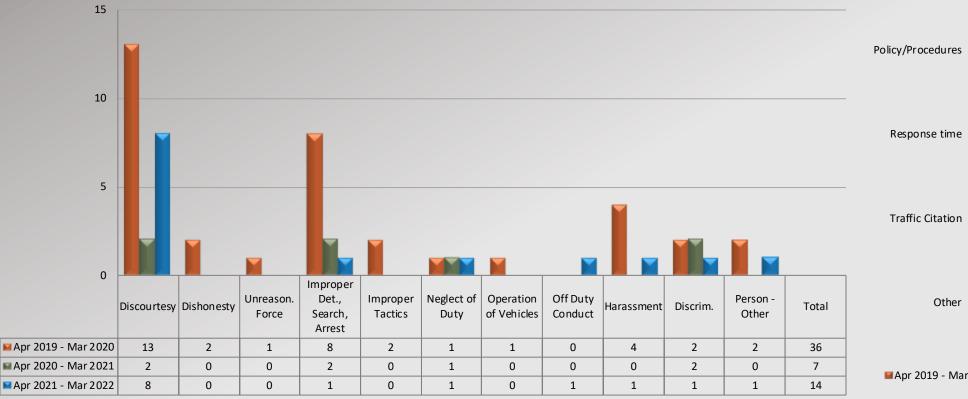

### Watch Commander Service Comment Report Complaints – Personnel & Service Carson Station

Personnel Complaints By Category 25 Policy/Procedures 20 15 Response time 10 5 Traffic Citation 0 Improper Unreason. Det., Neglect of Operation Off Duty Person -Improper Discourtesy Dishonesty Harassment Discrim. Total Other Force Search, Tactics Duty of Vehicles Conduct Other Arrest Mar 2019 - Mar 2020 9 5 3 9 1 0 0 0 3 1 1 32 🖬 Apr 2020 - Mar 2021 22 0 1 4 5 1 0 2 3 4 46 4 Mar 2021 - Mar 2022 13 0 0 7 1 1 0 0 1 2 Δ 29