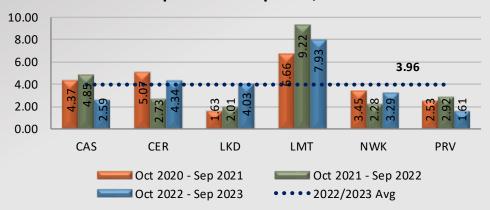

### Los Angeles County SHERIFF'S DEPARTMENT

### SOUTH PATROL DIVISION

### SHERIFF ROBERT G. LUNA

Capturing Data for the following time periods:

October 2020 - September 2021

October 2021 - September 2022

October 2022 - September 2023





### Watch Commander Service Comment Report Complaints – Personnel & Service

**South Patrol Division** 



### Watch Commander Service Comment Report Complaints – Personnel & Service South Patrol Division

### Station Total Complaint Forms Personnel & Service



### **Total Complaint Forms per 10,000 Contacts**



### **Total Complaint Forms per 100 Assigned Personnel**





# Watch Commander Service Comment Report Complaints – Personnel & Service Carson Station

### WCSCR's 30 20 10 0 Personnel Complaints Service Complaints Total ■ Oct 2020 - Sep 2021 26 4 30 7 ■ Oct 2021 - Sep 2022 25 32 ■ Oct 2022 - Sep 2023 10 7 17 % Chg 21/22 to 22/23 -60.00% 0.00% -46.88%

### Dispositions





### Watch Commander Service Comment Report Complaints – Personnel & Service Carson Station

### **Personnel Complaints By Category**







## Watch Commander Service Comment Report Complaints – Personnel & Service Cerritos Station

### WCSCR's 10 0 **Personnel Complaints Service Complaints** Total MOct 2020 - Sep 2021 8 7 15 MOct 2021 - Sep 2022 7 1 8 ■Oct 2022 - Sep 2023 9 3 12 % Chg 21/22 to 22/23 28.57% 200.00% 50