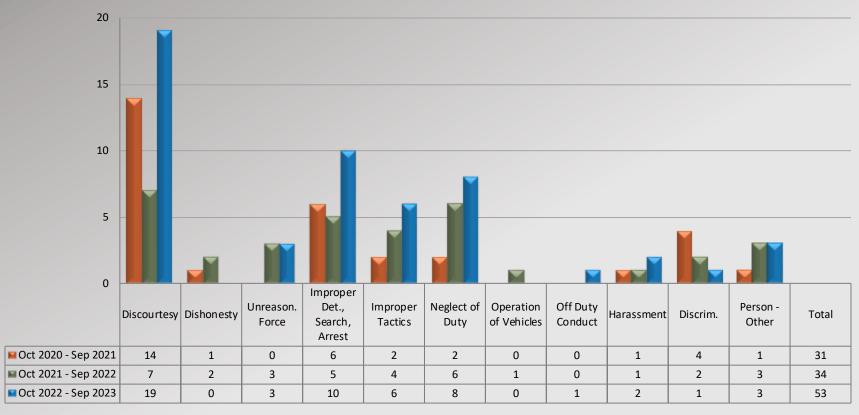

# Watch Commander Service Comment Report Complaints – Personnel & Service Lomita Station

### **Personnel Complaints By Category Improper** Det., Neglect of Operation Off Duty Unreason. **Improper** Person -Discourtesy Dishonesty Harassment Discrim. Total Search, Tactics Duty of Vehicles Conduct Other Force Arrest M Oct 2020 - Sep 2021 0 0 0 0 1 0 0 0 3 6 ■ Oct 2021 - Sep 2022 3 0 2 0 1 0 0 0 2 10 1 ■ Oct 2022 - Sep 2023 1 0 0 0 0 3 11