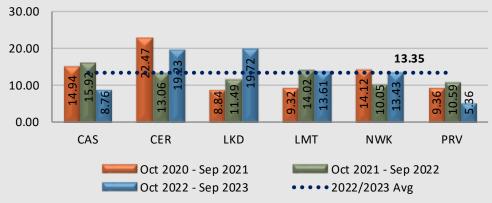

### Los Angeles County SHERIFF'S DEPARTMENT

### SOUTH PATROL DIVISION

### SHERIFF ROBERT G. LUNA

Capturing Data for the following time periods:

October 2020 - September 2021

October 2021 - September 2022

October 2022 - September 2023





### Watch Commander Service Comment Report Complaints – Personnel & Service

**South Patrol Division** 



### Watch Commander Service Comment Report Complaints – Personnel & Service South Patrol Division

### Station Total Complaint Forms Personnel & Service



### **Total Complaint Forms per 10,000 Contacts**



### **Total Complaint Forms per 100 Assigned Personnel**





# Watch Commander Service Comment Report Complaints – Personnel & Service Carson Station

### WCSCR's 30 20 10 0 Personnel Complaints Service Complaints Total ■ Oct 2020 - Sep 2021 26 4 30 7 ■ Oct 2021 - Sep 2022 25 32 ■ Oct 2022 - Sep 2023 10 7 17 % Chg 21/22 to 22/23 -60.00% 0.00% -46.88%

### Dispositions





### Watch Commander Service Comment Report Complaints – Personnel & Service Carson Station

### **Personnel Complaints By Category**







## Watch Commander Service Comment Report Complaints – Personnel & Service Cerritos Station

### WCSCR's 10 0 **Personnel Complaints Service Complaints** Total MOct 2020 - Sep 2021 8 7 15 MOct 2021 - Sep 2022 7 1 8 ■Oct 2022 - Sep 2023 9 3 12 % Chg 21/22 to 22/23 28.57% 200.00% 50.00%

### **Dispositions**





### Watch Commander Service