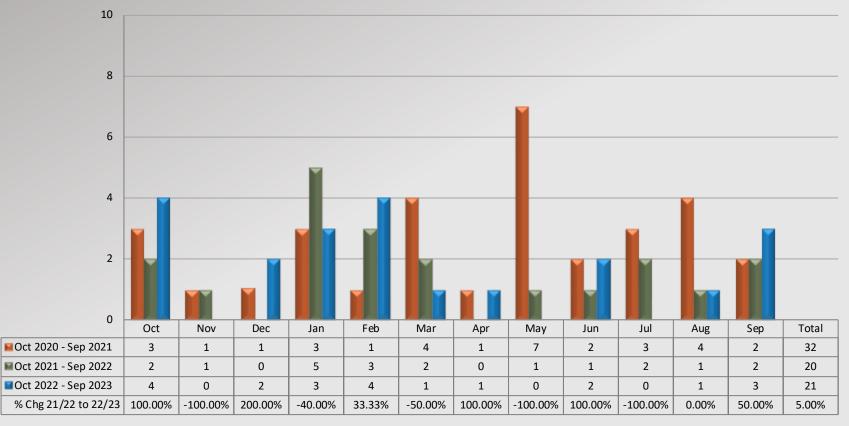

### WCSCR's 12 10 8 6 4 2 0 Personnel Complaints Service Complaints Total ■Oct 2020 - Sep 2021 6 4 10 ■Oct 2021 - Sep 2022 6 15 ■Oct 2022 - Sep 2023 11 2 13 % Chg 21/22 to 22/23 22.22% -66.67% -13.33%