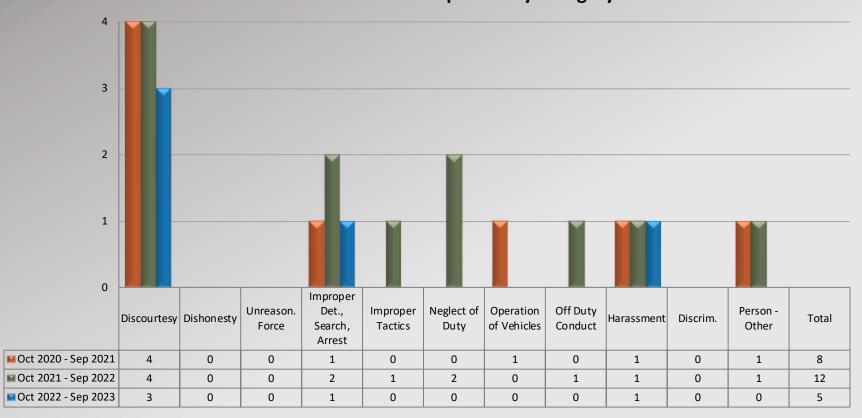

rsonnel Complaints By Category** 10 **Improper** Off Duty Neglect of Operation Unreason. Det., **Improper** Person -Discourtesy Dishonesty Harassment Discrim. Total Tactics of Vehicles Conduct Other Force Duty Search, Arrest MOct 2020 - Sep 2021 2 8 3 0 0 1 2 27 MOct 2021 - Sep 2022 0 0 1 0 0 0 0 0 5 12 ■ Oct 2022 - Sep 2023 2 1 2 0 1 21





## Watch Commander Service Comment Report Complaints – Personnel & Service Pico Rivera Station

### WCSCR's 12 10 0 **Personnel Complaints** Service Complaints Total MOct 2020 - Sep 2021 5 8 13 ■Oct 2021 - Sep 2022 2 12 14 ■Oct 2022 - Sep 2023 5 2 7 % Chg 21/22 to 22/23 -58.33% 0.00% -50.00%

### Dispositions





### Watch Commander Service Comment Report Complaints – Personnel & Service Pico Rivera Station

### **Personnel Complaints By Category**







### Watch Commander Service Comment Report Public Commendations

**South Patrol Division** 



# Watch Commander Service Comment Report Public Commendations South Patrol Division

### **Station Public Commendations**



### **Station Public Commendations per 100 Assigned Personnel**





### Watch Commander Service Comment Report Public Commendations Carson Station





### Watch Commander Service Comment Report Public Commendations Cerritos Station





### Watch Commander Service Comment Report Public Commendations

### **Lakewood Station**





### Watch Commander Service Comment Report Public Commendations Lomita Station





### Watch Commander Service Comment Report Public Commendations

### Norwalk Station





### Watch Commander Service Comment Report Public Commendations Pi