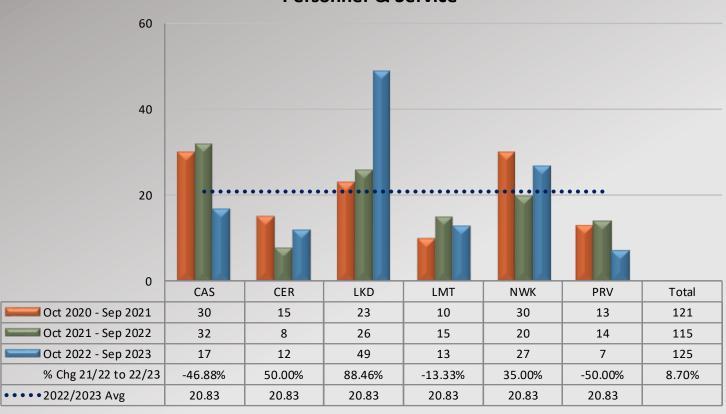

### Station Total Complaint Forms Personnel & Service

### WCSCR's 30 20 10 0 Personnel Complaints Service Complaints Total ■ Oct 2020 - Sep 2021 26 4 30 7 ■ Oct 2021 - Sep 2022 25 32 ■ Oct 2022 - Sep 2023 10 7 17 % Chg 21/22 to 22/23 -60.00% 0.00% -46.88%

### WCSCR's 10 0 **Personnel Complaints Service Complaints** Total MOct 2020 - Sep 2021 8 7 15 MOct 2021 - Sep 2022 7 1 8 ■Oct 2022 - Sep 2023 9 3 12 % Chg 21/22 to 22/23 28.57% 200.00% 50.00%

### WCSCR's 40 30 20 10 0 **Personnel Complaints Service Complaints** Total ■Oct 2020 - Sep 2021 16 7 23 ■Oct 2021 - Sep 2022 21 5 26 ■Oct 2022 - Sep 2023 40 9 49 % Chg 21/22 to 22/23 90.48% 80.00% 88.46%

### WCSCR's 12 10 8 6 4 2 0 Personnel Complaints Service Complaints Total ■Oct 2020 - Sep 2021 6 4 10 ■Oct 2021 - Sep 2022 6 15 ■Oct 2022 - Sep 2023 11 2 13 % Chg 21/22 to 22/23 22.22% -66.67% -13.33%

### WCSCR's 25 20 15 10 5 0 **Personnel Complaints** Service Complaints Total ■ Oct 2020 - Sep 2021 19 11 30 ■ Oct 2021 - Sep 2022 13 7 20 ■Oct 2022 - Sep 2023 22 5 27 % Chg 21/22 to 22/23 69.23% -28.57% 35.00%

### WCSCR's 12 10 0 **Personnel Complaints** Service Complaints Total MOct 2020 - Sep 2021 5 8 13 ■Oct 2021 - Sep 2022 2 12 14 ■Oct 2022 - Sep 2023 5 2 7 % Chg 21/22 to 22/23 -58.33% 0.00% -50.00%