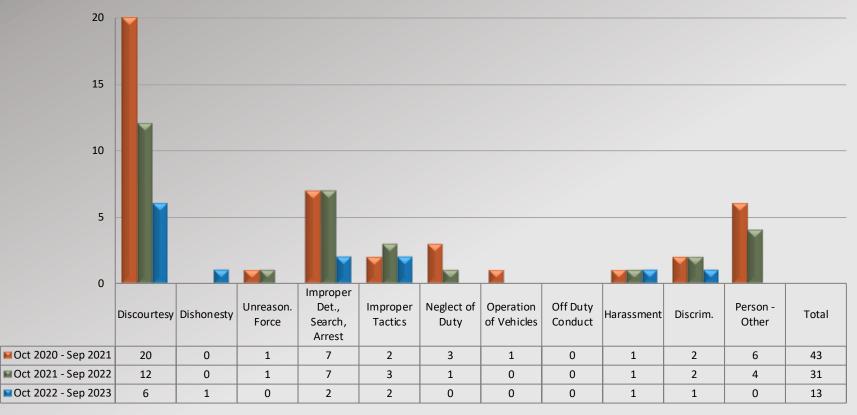

Comment Report Complaints – Personnel & Service

**South Patrol Division** 



### Watch Commander Service Comment Report Complaints – Personnel & Service South Patrol Division

### Station Total Complaint Forms Personnel & Service



### **Total Complaint Forms per 10,000 Contacts**



### **Total Complaint Forms per 100 Assigned Personnel**





# Watch Commander Service Comment Report Complaints – Personnel & Service Carson Station

### WCSCR's 30 20 10 0 Personnel Complaints Service Complaints Total ■ Oct 2020 - Sep 2021 26 4 30 7 ■ Oct 2021 - Sep 2022 25 32 ■ Oct 2022 - Sep 2023 10 7 17 % Chg 21/22 to 22/23 -60.00% 0.00% -46.88%

### Dispositions





### Watch Commander Service Comment Report Complaints – Personnel & Service Carson Station

### **Personnel Complaints By Category**







## Watch Commander Service Comment Report Complaints – Personnel & Service Cerritos Station

### WCSCR's 10 0 **Personnel Complaints Service Complaints** Total MOct 2020 - Sep 2021 8 7 15 MOct 2021 - Sep 2022 7 1 8 ■Oct 2022 - Sep 2023 9 3 12 % Chg 21/22 to 22/23 28.57% 200.00% 50.00%

### **Dispositions**





### Watch Commander Service Comment Report Complaints – Personnel & Service Cerritos Station

### **Personnel Complaints By Category**







# Watch Commander Service Comment Report Complaints – Personnel & Service Lakewood Station

### WCSCR's 40 30 20 10 0 **Personnel Complaints Service Complaints** Total ■Oct 2020 - Sep 2021 16 7 23 ■Oct 2021 - Sep 2022 21 5 26 ■Oct 2022 - Sep 2023 40 9 49 % Chg 21/22 to 22/23 90.48% 80.00% 88.46%

### **Dispositions**





# Watch Command