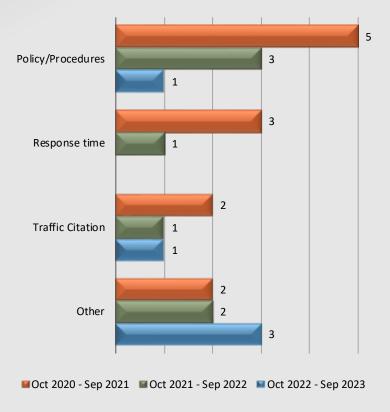

p 2023 1 0 0 0 0 3 11





### Watch Commander Service Comment Report Complaints – Personnel & Service Norwalk Station

### WCSCR's 25 20 15 10 5 0 **Personnel Complaints** Service Complaints Total ■ Oct 2020 - Sep 2021 19 11 30 ■ Oct 2021 - Sep 2022 13 7 20 ■Oct 2022 - Sep 2023 22 5 27 % Chg 21/22 to 22/23 69.23% -28.57% 35.00%

### **Dispositions**





### Watch Commander Service Comment Report Complaints – Personnel & Service Norwalk Station

### **Personnel Complaints By Category** 10 **Improper** Off Duty Neglect of Operation Unreason. Det., **Improper** Person -Discourtesy Dishonesty Harassment Discrim. Total Tactics of Vehicles Conduct Other Force Duty Search, Arrest MOct 2020 - Sep 2021 2 8 3 0 0 1 2 27 MOct 2021 - Sep 2022 0 0 1 0 0 0 0 0 5 12 ■ Oct 2022 - Sep 2023 2 1 2 0 1 21





## Watch Commander Service Comment Report Complaints – Personnel & Service Pico Rivera Station

### WCSCR's 12 10 0 **Personnel Complaints** Service Complaints Total MOct 2020 - Sep 2021 5 8 13 ■Oct 2021 - Sep 2022 2 12 14 ■Oct 2022 - Sep 2023 5 2 7 % Chg 21/22 to 22/23 -58.33% 0.00% -50.00%

### Dispositions





### Watch Commander Service Comment Report Complaints – Personnel & Service Pico Rivera Station

### **Personnel Complaints By Category**







### Watch Commander Service Comment Report Public Commendations

**South Patrol Division** 



# Watch Commander Service Comment Report Public Commendations South Patrol Division

### **Station Public Commendations**



### **Station Public Commendations per 100 Assigned Personnel**





### Watch Commander Service Comment Report Pub