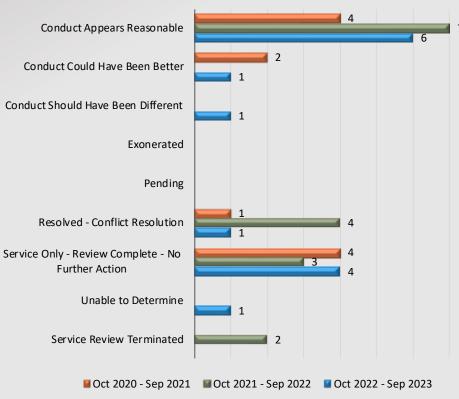

ts By Category**







# Watch Commander Service Comment Report Complaints – Personnel & Service Lakewood Station

### WCSCR's 40 30 20 10 0 **Personnel Complaints Service Complaints** Total ■Oct 2020 - Sep 2021 16 7 23 ■Oct 2021 - Sep 2022 21 5 26 ■Oct 2022 - Sep 2023 40 9 49 % Chg 21/22 to 22/23 90.48% 80.00% 88.46%

### **Dispositions**





# Watch Commander Service Comment Report Complaints – Personnel & Service Lakewood Station

### **Personnel Complaints By Category**







### Watch Commander Service Comment Report Complaints – Personnel & Service Lomita Station

### WCSCR's 12 10 8 6 4 2 0 Personnel Complaints Service Complaints Total ■Oct 2020 - Sep 2021 6 4 10 ■Oct 2021 - Sep 2022 6 15 ■Oct 2022 - Sep 2023 11 2 13 % Chg 21/22 to 22/23 22.22% -66.67% -13.33%

### Dispositions





# Watch Commander Service Comment Report Complaints – Personnel & Service Lomita Station

### **Personnel Complaints By Category Improper** Det., Neglect of Operation Off Duty Unreason. **Improper** Person -Discourtesy Dishonesty Harassment Discrim. Total Search, Tactics Duty of Vehicles Conduct Other Force Arrest M Oct 2020 - Sep 2021 0 0 0 0 1 0 0 0 3 6 ■ Oct 2021 - Sep 2022 3 0 2 0 1 0 0 0 2 10 1 ■ Oct 2022 - Sep 2023 1 0 0 0 0 3 11





### Watch Commander Service Comment Report Complaints – Personnel & Service Norwalk Station

### WCSCR's 25 20 15 10 5 0 **Personnel Complaints** Service Complaints Total ■ Oct 2020 - Sep 2021 19 11 30 ■ Oct 2021 - Sep 2022 13 7 20 ■Oct 2022 - Sep 2023 22 5 27 % Chg 21/22 to 22/23 69.23% -28.57% 35.00%

### **Dispositions**





### Watch Commander