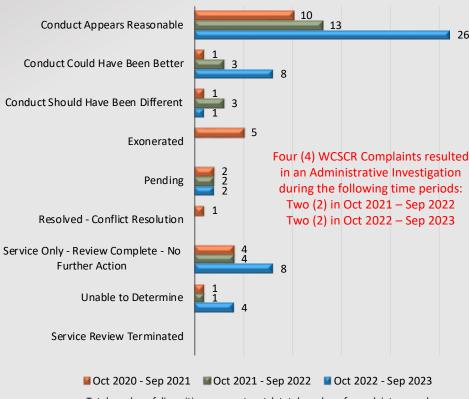

nts By Category**







## Watch Commander Service Comment Report Complaints – Personnel & Service Cerritos Station

### WCSCR's 10 0 **Personnel Complaints Service Complaints** Total MOct 2020 - Sep 2021 8 7 15 MOct 2021 - Sep 2022 7 1 8 ■Oct 2022 - Sep 2023 9 3 12 % Chg 21/22 to 22/23 28.57% 200.00% 50.00%

### **Dispositions**





### Watch Commander Service Comment Report Complaints – Personnel & Service Cerritos Station

### **Personnel Complaints By Category**







# Watch Commander Service Comment Report Complaints – Personnel & Service Lakewood Station

### WCSCR's 40 30 20 10 0 **Personnel Complaints Service Complaints** Total ■Oct 2020 - Sep 2021 16 7 23 ■Oct 2021 - Sep 2022 21 5 26 ■Oct 2022 - Sep 2023 40 9 49 % Chg 21/22 to 22/23 90.48% 80.00% 88.46%

### **Dispositions**





# Watch Commander Service Comment Report Complaints – Personnel & Service Lakewood Station

### **Personnel Complaints By Category**







### Watch Commander Service Comment Report Complaints – Personnel & Service Lomita Station

### WCSCR's 12 10 8 6 4 2 0 Personnel Complaints Service Complaints Total ■Oct 2020 - Sep 2021 6 4 10 ■Oct 2021 - Sep 2022 6 15 ■Oct 2022 - Sep 2023 11 2 13 % Chg 21/22 to 22/23 22.22% -66.67% -13.33%

### Dispositions





# Watch Commander Service Comment Report Complaints – Personnel & Service Lomita Station

### **Personnel Complaints By Category Improper** Det., Neglect of Operation Off Duty Unreason. **Improper** Person -Discourtesy Dishonesty Harassment Discrim. Total Search, Tactics Duty of Vehicles Conduct Other Force Arrest M Oct 2020 - Sep 2021 0