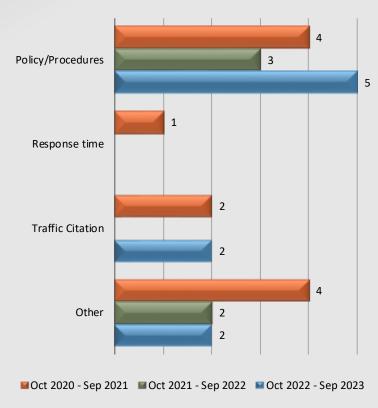

sonnel Complaints Service Complaints** Total MOct 2020 - Sep 2021 8 7 15 MOct 2021 - Sep 2022 7 1 8 ■Oct 2022 - Sep 2023 9 3 12 % Chg 21/22 to 22/23 28.57% 200.00% 50.00%

### **Dispositions**





### Watch Commander Service Comment Report Complaints – Personnel & Service Cerritos Station

### **Personnel Complaints By Category**







# Watch Commander Service Comment Report Complaints – Personnel & Service Lakewood Station

### WCSCR's 40 30 20 10 0 **Personnel Complaints Service Complaints** Total ■Oct 2020 - Sep 2021 16 7 23 ■Oct 2021 - Sep 2022 21 5 26 ■Oct 2022 - Sep 2023 40 9 49 % Chg 21/22 to 22/23 90.48% 80.00% 88.46%

### **Dispositions**





# Watch Commander Service Comment Report Complaints – Personnel & Service Lakewood Station

### **Personnel Complaints By Category**







### Watch Commander Service Comment Report Complaints – Personnel & Service Lomita Station

### WCSCR's 12 10 8 6 4 2 0 Personnel Complaints Service Complaints Total ■Oct 2020 - Sep 2021 6 4 10 ■Oct 2021 - Sep 2022 6 15 ■Oct 2022 - Sep 2023 11 2 13 % Chg 21/22 to 22/23 22.22% -66.67% -13.33%

### Dispositions





# Watch Commander Service Comment Report Complaints – Personnel & Service Lomita Station

### **Personnel Complaints By Category Improper** Det., Neglect of Operation Off Duty Unreason. **Improper** Person -Discourtesy Dishonesty Harassment Discrim. Total Search, Tactics Duty of Vehicles Conduct Other Force Arrest M Oct 2020 - Sep 2021 0 0 0 0 1 0 0 0 3 6 ■ Oct 2021 - Sep 2022 3 0 2 0 1 0 0 0 2 10 1 ■ Oct 2022 - Sep 2023 1 0 0 0 0 3 11





### Watch Commander Service Comment