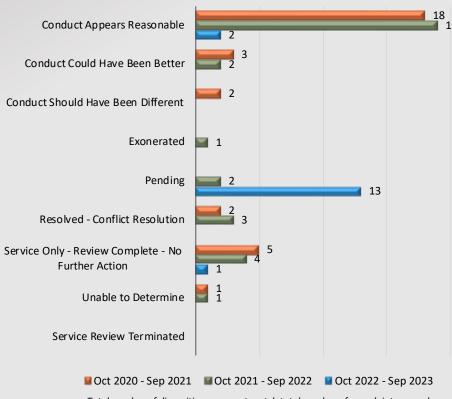

ime periods:

October 2020 - September 2021

October 2021 - September 2022

October 2022 - September 2023





### Watch Commander Service Comment Report Complaints – Personnel & Service

**South Patrol Division** 



### Watch Commander Service Comment Report Complaints – Personnel & Service South Patrol Division

### Station Total Complaint Forms Personnel & Service



### **Total Complaint Forms per 10,000 Contacts**



### **Total Complaint Forms per 100 Assigned Personnel**





# Watch Commander Service Comment Report Complaints – Personnel & Service Carson Station

### WCSCR's 30 20 10 0 Personnel Complaints Service Complaints Total ■ Oct 2020 - Sep 2021 26 4 30 7 ■ Oct 2021 - Sep 2022 25 32 ■ Oct 2022 - Sep 2023 10 7 17 % Chg 21/22 to 22/23 -60.00% 0.00% -46.88%

### Dispositions





### Watch Commander Service Comment Report Complaints – Personnel & Service Carson Station

### **Personnel Complaints By Category**







## Watch Commander Service Comment Report Complaints – Personnel & Service Cerritos Station

### WCSCR's 10 0 **Personnel Complaints Service Complaints** Total MOct 2020 - Sep 2021 8 7 15 MOct 2021 - Sep 2022 7 1 8 ■Oct 2022 - Sep 2023 9 3 12 % Chg 21/22 to 22/23 28.57% 200.00% 50.00%

### **Dispositions**





### Watch Commander Service Comment Report Complaints – Personnel & Service Cerritos Station

### **Personnel Complaints By Category**







# Watch Commander Service Comment Report Complaints – Personnel & Service Lakewood Station

### WCSCR's 40 30 20 10 0 **Personnel Complaints Service Complaints** Total ■Oct 2020 - Sep 2021 16 7 23 ■Oct