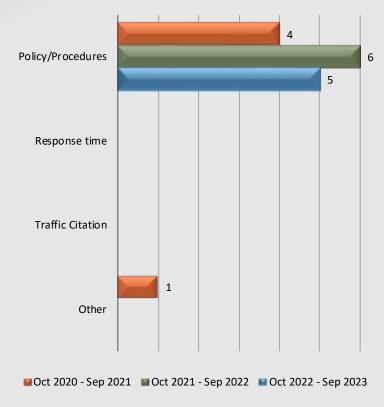

*Personnel Complaints By Category**







### Watch Commander Service Comment Report Complaints – Personnel & Service Lomita Station

### WCSCR's 12 10 8 6 4 2 0 Personnel Complaints Service Complaints Total ■Oct 2020 - Sep 2021 6 4 10 ■Oct 2021 - Sep 2022 6 15 ■Oct 2022 - Sep 2023 11 2 13 % Chg 21/22 to 22/23 22.22% -66.67% -13.33%

### Dispositions





# Watch Commander Service Comment Report Complaints – Personnel & Service Lomita Station

### **Personnel Complaints By Category Improper** Det., Neglect of Operation Off Duty Unreason. **Improper** Person -Discourtesy Dishonesty Harassment Discrim. Total Search, Tactics Duty of Vehicles Conduct Other Force Arrest M Oct 2020 - Sep 2021 0 0 0 0 1 0 0 0 3 6 ■ Oct 2021 - Sep 2022 3 0 2 0 1 0 0 0 2 10 1 ■ Oct 2022 - Sep 2023 1 0 0 0 0 3 11





### Watch Commander Service Comment Report Complaints – Personnel & Service Norwalk Station

### WCSCR's 25 20 15 10 5 0 **Personnel Complaints** Service Complaints Total ■ Oct 2020 - Sep 2021 19 11 30 ■ Oct 2021 - Sep 2022 13 7 20 ■Oct 2022 - Sep 2023 22 5 27 % Chg 21/22 to 22/23 69.23% -28.57% 35.00%

### **Dispositions**





### Watch Commander Service Comment Report Complaints – Personnel & Service Norwalk Station

### **Personnel Complaints By Category** 10 **Improper** Off Duty Neglect of Operation Unreason. Det., **Improper** Person -Discourtesy Dishonesty Harassment Discrim. Total Tactics of Vehicles Conduct Other Force Duty Search, Arrest MOct 2020 - Sep 2021 2 8 3 0 0 1 2 27 MOct 2021 - Sep 2022 0 0 1 0 0 0 0 0 5 12 ■ Oct 2022 - Sep 2023 2 1 2 0 1 21





## Watch Commander