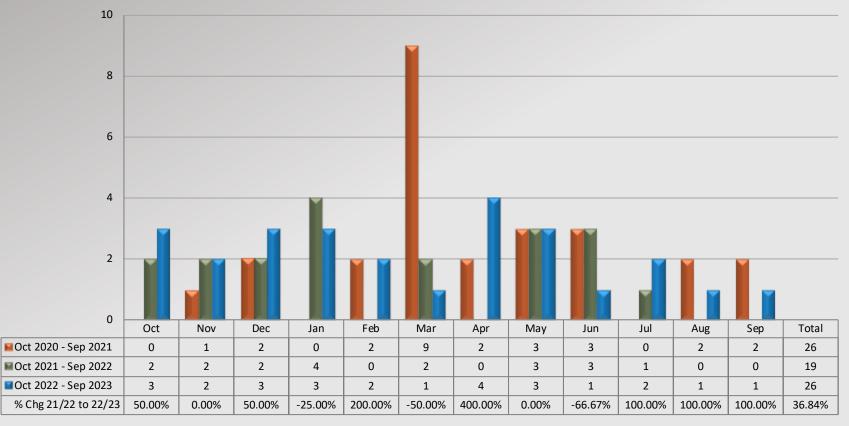

### Watch Commander Service Comment Report Complaints – Personnel & Service Lomita Station

### WCSCR's 12 10 8 6 4 2 0 Personnel Complaints Service Complaints Total ■Oct 2020 - Sep 2021 6 4 10 ■Oct 2021 - Sep 2022 6 15 ■Oct 2022 - Sep 2023 11 2 13 % Chg 21/22 to 22/23 22.22% -66.67% -13.33%

### Dispositions