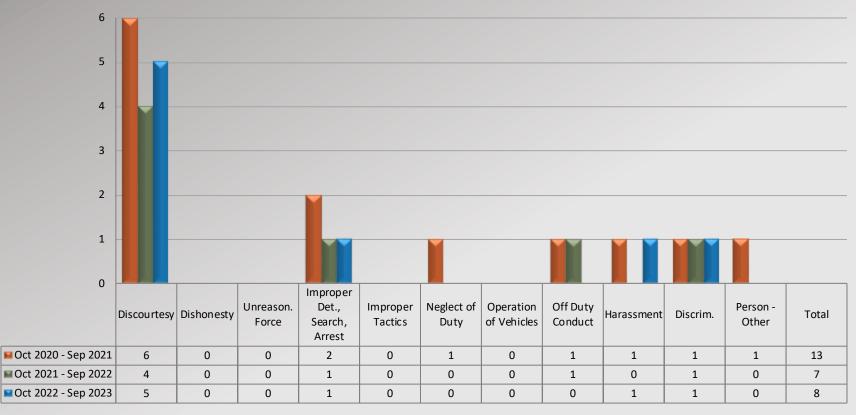

### Watch Commander Service Comment Report Complaints – Personnel & Service Pico Rivera Station

### **Personnel Complaints By Category**