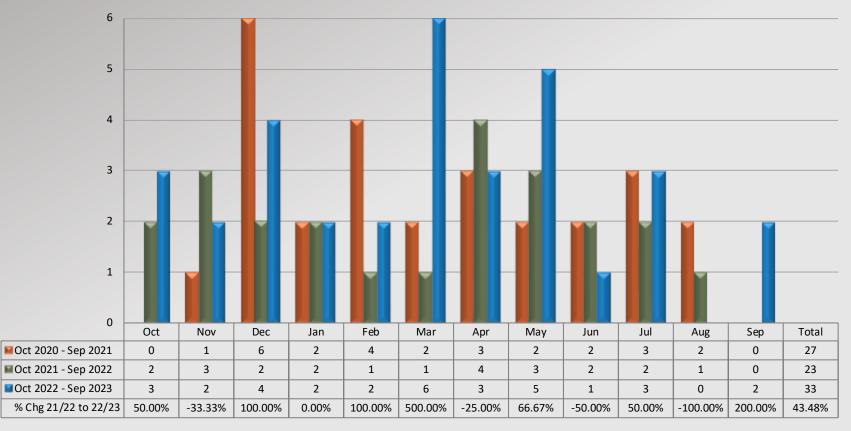

### Watch Commander Service Comment Report Complaints – Personnel & Service Norwalk Station

### WCSCR's 25 20 15 10 5 0 **Personnel Complaints** Service Complaints Total ■ Oct 2020 - Sep 2021 19 11 30 ■ Oct 2021 - Sep 2022 13 7 20 ■Oct 2022 - Sep 2023 22 5 27 % Chg 21/22 to 22/23 69.23% -28.57% 35.00%

### **Dispositions**