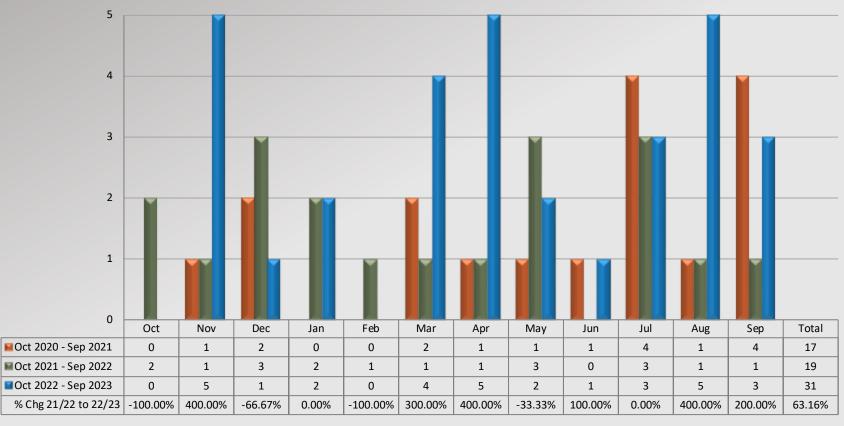

### **Personnel Complaints By Category Improper** Det., Neglect of Operation Off Duty Unreason. **Improper** Person -Discourtesy Dishonesty Harassment Discrim. Total Search, Tactics Duty of Vehicles Conduct Other Force Arrest M Oct 2020 - Sep 2021 0 0 0 0 1 0 0 0 3 6 ■ Oct 2021 - Sep 2022 3 0 2 0 1 0 0 0 2 10 1 ■ Oct 2022 - Sep 2023 1 0 0 0 0 3 11