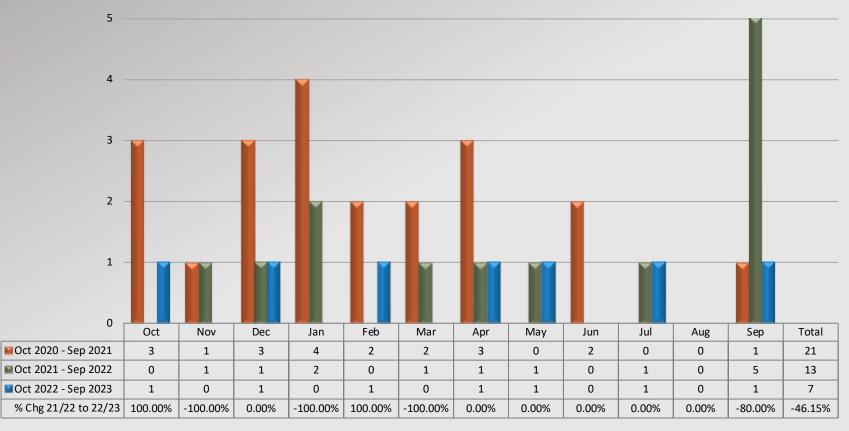

# Watch Commander Service Comment Report Complaints – Personnel & Service Lomita Station

### **Personnel Complaints By Category Improper** Det., Neglect of Operation Off Duty Unreason. **Improper** Person -Discourtesy Dishonesty Harassment Discrim. Total Search, Tactics Duty of Vehicles Conduct Other Force Arrest M Oct 2020 - Sep 2021 0 0 0 0 1 0 0 0 3 6 ■ Oct 2021 - Sep 2022 3 0 2 0 1 0 0 0 2 10 1 ■ Oct 2022 - Sep 2023 1 0 0 0 0 3 11