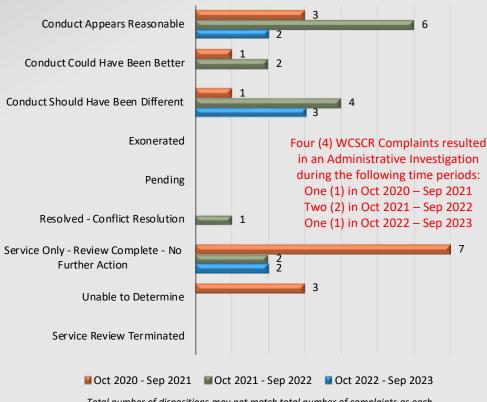

-28.57% 35.00%

### **Dispositions**





### Watch Commander Service Comment Report Complaints – Personnel & Service Norwalk Station

### **Personnel Complaints By Category** 10 **Improper** Off Duty Neglect of Operation Unreason. Det., **Improper** Person -Discourtesy Dishonesty Harassment Discrim. Total Tactics of Vehicles Conduct Other Force Duty Search, Arrest MOct 2020 - Sep 2021 2 8 3 0 0 1 2 27 MOct 2021 - Sep 2022 0 0 1 0 0 0 0 0 5 12 ■ Oct 2022 - Sep 2023 2 1 2 0 1 21





## Watch Commander Service Comment Report Complaints – Personnel & Service Pico Rivera Station

### WCSCR's 12 10 0 **Personnel Complaints** Service Complaints Total MOct 2020 - Sep 2021 5 8 13 ■Oct 2021 - Sep 2022 2 12 14 ■Oct 2022 - Sep 2023 5 2 7 % Chg 21/22 to 22/23 -58.33% 0.00% -50.00%

### Dispositions





### Watch Commander Service Comment Report Complaints – Personnel & Service Pico Rivera Station

### **Personnel Complaints By Category**







### Watch Commander Service Comment Report Public Commendations

**South Patrol Division** 



# Watch Commander Service Comment Report Public Commendations South Patrol Division

### **Station Public Commendations**



### **Station Public Commendations per 100 Assigned Personnel**





### Watch Commander Service Comment Report Public Commendations Carson Station





### Watch Commander Service Comment Report Public Commendations Cerritos Station





### Watch Commander Service Comment Report Public Commendations

### **Lakewood Station**





### Watch Commander Service Comment Report Public Commendations Lomita Station





### Watch Com