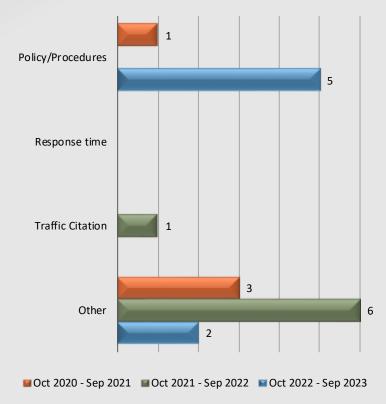

omment Report Complaints – Personnel & Service

**South Patrol Division** 



### Watch Commander Service Comment Report Complaints – Personnel & Service South Patrol Division

### Station Total Complaint Forms Personnel & Service



### **Total Complaint Forms per 10,000 Contacts**



### **Total Complaint Forms per 100 Assigned Personnel**





# Watch Commander Service Comment Report Complaints – Personnel & Service Carson Station

### WCSCR's 30 20 10 0 Personnel Complaints Service Complaints Total ■ Oct 2020 - Sep 2021 26 4 30 7 ■ Oct 2021 - Sep 2022 25 32 ■ Oct 2022 - Sep 2023 10 7 17 % Chg 21/22 to 22/23 -60.00% 0.00% -46.88%

### Dispositions





### Watch Commander Service Comment Report Complaints – Personnel & Service Carson Station

### **Personnel Complaints By Category**







## Watch Commander Service Comment Report Complaints – Personnel & Service Cerritos Station

### WCSCR's 10 0 **Personnel Complaints Service Complaints** Total MOct 2020 - Sep 2021 8 7 15 MOct 2021 - Sep 2022 7 1 8 ■Oct 2022 - Sep 2023 9 3 12 % Chg 21/22 to 22/23 28.57% 200.00% 50.00%

### **Dispositions**





### Watch Commander Service Comment Report Complaints – Personnel & Service Cerritos Station

### **Personnel Complaints By Category**







# Watch Commander Service Comment Report Complaints – Personnel & Service Lakewood Station

### WCSCR's 40 30 20 10 0 **Personnel Complaints Service Complaints** Total ■Oct 2020 - Sep 2021 16 7 23 ■Oct 2021 - Sep 2022 21 5 26 ■Oct 2022 - Sep 2023 40 9 49 % Chg 21/22 to 22/23 90.48% 80.00% 88.46%

### **Dispositions**





# Watch Commander