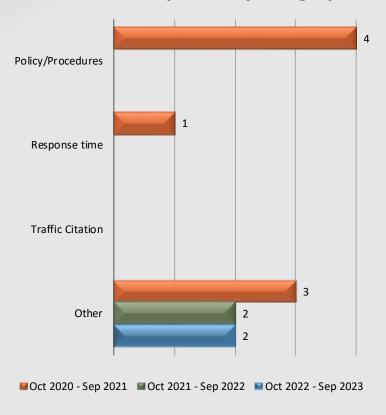

onnel Complaints By Category** 10 **Improper** Off Duty Neglect of Operation Unreason. Det., **Improper** Person -Discourtesy Dishonesty Harassment Discrim. Total Tactics of Vehicles Conduct Other Force Duty Search, Arrest MOct 2020 - Sep 2021 2 8 3 0 0 1 2 27 MOct 2021 - Sep 2022 0 0 1 0 0 0 0 0 5 12 ■ Oct 2022 - Sep 2023 2 1 2 0 1 21





## Watch Commander Service Comment Report Complaints – Personnel & Service Pico Rivera Station

### WCSCR's 12 10 0 **Personnel Complaints** Service Complaints Total MOct 2020 - Sep 2021 5 8 13 ■Oct 2021 - Sep 2022 2 12 14 ■Oct 2022 - Sep 2023 5 2 7 % Chg 21/22 to 22/23 -58.33% 0.00% -50.00%

### Dispositions





### Watch Commander Service Comment Report Complaints – Personnel & Service Pico Rivera Station

### **Personnel Complaints By Category**







### Watch Commander Service Comment Report Public Commendations

**South Patrol Division** 



# Watch Commander Service Comment Report Public Commendations South Patrol Division

### **Station Public Commendations**



### **Station Public Commendations per 100 Assigned Personnel**





### Watch Commander Service Comment Report Public Commendations Carson Station





### Watch Commander Service Comment Report Public Commendations Cerritos Station





### Watch Commander Service Comment Report Public Commendations

### **Lakewood Station**





### Watch Commander Service Comment Report Public Commendations Lomita Station





### Watch Commander Service Comment Report Public Commendations

### Norwalk Station





### Watch Commander Service Comment Report Public Commendations Pico