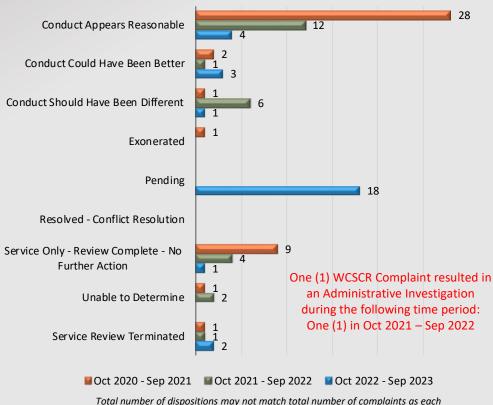

.33%

### Dispositions





# Watch Commander Service Comment Report Complaints – Personnel & Service Lomita Station

### **Personnel Complaints By Category Improper** Det., Neglect of Operation Off Duty Unreason. **Improper** Person -Discourtesy Dishonesty Harassment Discrim. Total Search, Tactics Duty of Vehicles Conduct Other Force Arrest M Oct 2020 - Sep 2021 0 0 0 0 1 0 0 0 3 6 ■ Oct 2021 - Sep 2022 3 0 2 0 1 0 0 0 2 10 1 ■ Oct 2022 - Sep 2023 1 0 0 0 0 3 11





### Watch Commander Service Comment Report Complaints – Personnel & Service Norwalk Station

### WCSCR's 25 20 15 10 5 0 **Personnel Complaints** Service Complaints Total ■ Oct 2020 - Sep 2021 19 11 30 ■ Oct 2021 - Sep 2022 13 7 20 ■Oct 2022 - Sep 2023 22 5 27 % Chg 21/22 to 22/23 69.23% -28.57% 35.00%

### **Dispositions**





### Watch Commander Service Comment Report Complaints – Personnel & Service Norwalk Station

### **Personnel Complaints By Category** 10 **Improper** Off Duty Neglect of Operation Unreason. Det., **Improper** Person -Discourtesy Dishonesty Harassment Discrim. Total Tactics of Vehicles Conduct Other Force Duty Search, Arrest MOct 2020 - Sep 2021 2 8 3 0 0 1 2 27 MOct 2021 - Sep 2022 0 0 1 0 0 0 0 0 5 12 ■ Oct 2022 - Sep 2023 2 1 2 0 1 21





## Watch Commander Service Comment Report Complaints – Personnel & Service Pico Rivera Station

### WCSCR's 12 10 0 **Personnel Complaints** Service Complaints Total MOct 2020 - Sep 2021 5 8 13 ■Oct 2021 - Sep 2022 2 12 14 ■Oct 2022 - Sep 2023 5 2 7 % Chg 21/22 to 22/23 -58.33% 0.00% -50.00%

### Dispositions





### Watch Commander Service Commen