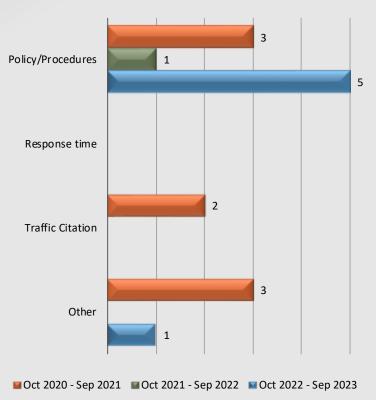

0 10 0 Personnel Complaints Service Complaints Total ■ Oct 2020 - Sep 2021 26 4 30 7 ■ Oct 2021 - Sep 2022 25 32 ■ Oct 2022 - Sep 2023 10 7 17 % Chg 21/22 to 22/23 -60.00% 0.00% -46.88%

### Dispositions





### Watch Commander Service Comment Report Complaints – Personnel & Service Carson Station

### **Personnel Complaints By Category**







## Watch Commander Service Comment Report Complaints – Personnel & Service Cerritos Station

### WCSCR's 10 0 **Personnel Complaints Service Complaints** Total MOct 2020 - Sep 2021 8 7 15 MOct 2021 - Sep 2022 7 1 8 ■Oct 2022 - Sep 2023 9 3 12 % Chg 21/22 to 22/23 28.57% 200.00% 50.00%

### **Dispositions**





### Watch Commander Service Comment Report Complaints – Personnel & Service Cerritos Station

### **Personnel Complaints By Category**







# Watch Commander Service Comment Report Complaints – Personnel & Service Lakewood Station

### WCSCR's 40 30 20 10 0 **Personnel Complaints Service Complaints** Total ■Oct 2020 - Sep 2021 16 7 23 ■Oct 2021 - Sep 2022 21 5 26 ■Oct 2022 - Sep 2023 40 9 49 % Chg 21/22 to 22/23 90.48% 80.00% 88.46%

### **Dispositions**





# Watch Commander Service Comment Report Complaints – Personnel & Service Lakewood Station

### **Personnel Complaints By Category**







### Watch Commander Service Comment Report Complaints – Personnel & Service Lomita Station

### WCSCR's 12 10 8 6 4 2 0 Personnel Complaints Service Complaints Total ■Oct 2020 - Sep 2021 6 4 10 ■Oct 2021 - Sep 2022 6 15 ■Oct 2022 - Sep 2023 11 2 13 % Chg 21/22 to 22/23 22.22% -66.67% -13.33%

### Dispositions





# Watch Commande