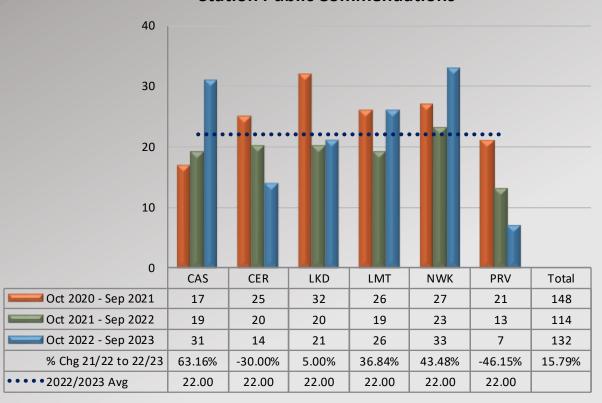

MOct 2020 - Sep 2021 2 8 3 0 0 1 2 27 MOct 2021 - Sep 2022 0 0 1 0 0 0 0 0 5 12 ■ Oct 2022 - Sep 2023 2 1 2 0 1 21





## Watch Commander Service Comment Report Complaints – Personnel & Service Pico Rivera Station

### WCSCR's 12 10 0 **Personnel Complaints** Service Complaints Total MOct 2020 - Sep 2021 5 8 13 ■Oct 2021 - Sep 2022 2 12 14 ■Oct 2022 - Sep 2023 5 2 7 % Chg 21/22 to 22/23 -58.33% 0.00% -50.00%

### Dispositions





### Watch Commander Service Comment Report Complaints – Personnel & Service Pico Rivera Station

### **Personnel Complaints By Category**







### Watch Commander Service Comment Report Public Commendations

**South Patrol Division** 



# Watch Commander Service Comment Report Public Commendations South Patrol Division

### **Station Public Commendations**



### **Station Public Commendations per 100 Assigned Personnel**





### Watch Commander Service Comment Report Public Commendations Carson Station





### Watch Commander Service Comment Report Public Commendations Cerritos Station





### Watch Commander Service Comment Report Public Commendations

### **Lakewood Station**





### Watch Commander Service Comment Report Public Commendations Lomita Station





### Watch Commander Service Comment Report Public Commendations

### Norwalk Station





### Watch Commander Service Comment Report Public Commendations Pico Rivera Station