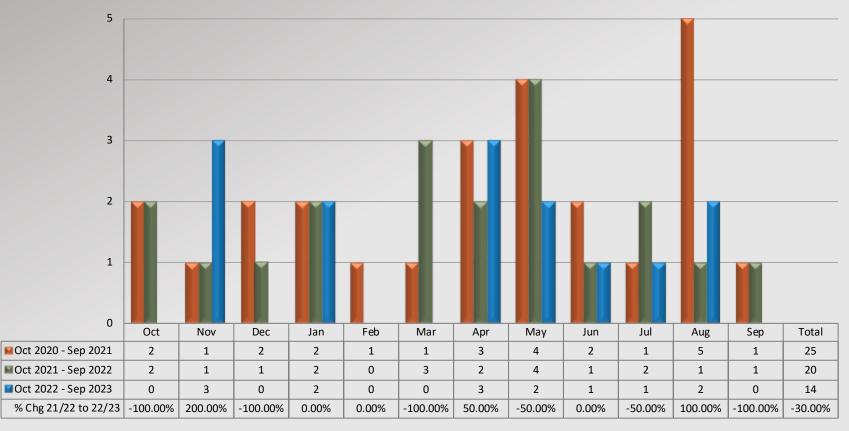

### **Personnel Complaints By Category** 10 **Improper** Off Duty Neglect of Operation Unreason. Det., **Improper** Person -Discourtesy Dishonesty Harassment Discrim. Total Tactics of Vehicles Conduct Other Force Duty Search, Arrest MOct 2020 - Sep 2021 2 8 3 0 0 1 2 27 MOct 2021 - Sep 2022 0 0 1 0 0 0 0 0 5 12 ■ Oct 2022 - Sep 2023 2 1 2 0 1 21