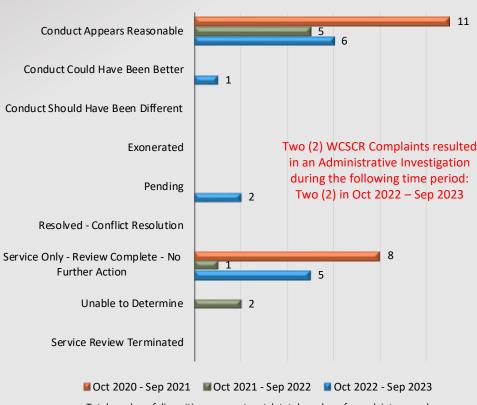

s per 100 Assigned Personnel**





# Watch Commander Service Comment Report Complaints – Personnel & Service Carson Station

### WCSCR's 30 20 10 0 Personnel Complaints Service Complaints Total ■ Oct 2020 - Sep 2021 26 4 30 7 ■ Oct 2021 - Sep 2022 25 32 ■ Oct 2022 - Sep 2023 10 7 17 % Chg 21/22 to 22/23 -60.00% 0.00% -46.88%

### Dispositions





### Watch Commander Service Comment Report Complaints – Personnel & Service Carson Station

### **Personnel Complaints By Category**







## Watch Commander Service Comment Report Complaints – Personnel & Service Cerritos Station

### WCSCR's 10 0 **Personnel Complaints Service Complaints** Total MOct 2020 - Sep 2021 8 7 15 MOct 2021 - Sep 2022 7 1 8 ■Oct 2022 - Sep 2023 9 3 12 % Chg 21/22 to 22/23 28.57% 200.00% 50.00%

### **Dispositions**





### Watch Commander Service Comment Report Complaints – Personnel & Service Cerritos Station

### **Personnel Complaints By Category**







# Watch Commander Service Comment Report Complaints – Personnel & Service Lakewood Station

### WCSCR's 40 30 20 10 0 **Personnel Complaints Service Complaints** Total ■Oct 2020 - Sep 2021 16 7 23 ■Oct 2021 - Sep 2022 21 5 26 ■Oct 2022 - Sep 2023 40 9 49 % Chg 21/22 to 22/23 90.48% 80.00% 88.46%

### **Dispositions**





# Watch Commander Service Comment Report Complaints – Personnel & Service Lakewood Station

### **Personnel Complaints By Category**







### Watch Commander Service Comment Report Complaints – Personnel & Service Lomita Station

### WCSCR's 12 10 8 6 4 2 0 Personnel Complaints Service Complaints Total ■Oct 2020 - Sep 2021 6 4