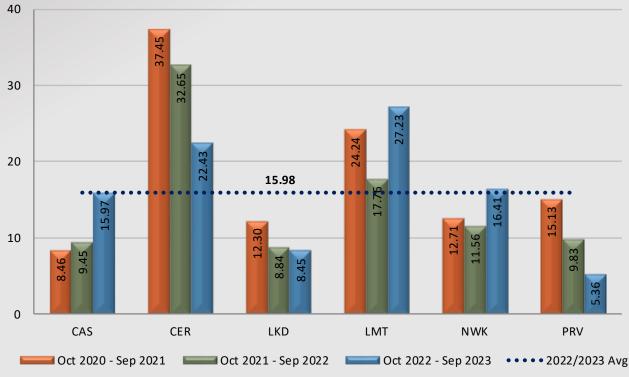

0 0 0 0 5 12 ■ Oct 2022 - Sep 2023 2 1 2 0 1 21





## Watch Commander Service Comment Report Complaints – Personnel & Service Pico Rivera Station

### WCSCR's 12 10 0 **Personnel Complaints** Service Complaints Total MOct 2020 - Sep 2021 5 8 13 ■Oct 2021 - Sep 2022 2 12 14 ■Oct 2022 - Sep 2023 5 2 7 % Chg 21/22 to 22/23 -58.33% 0.00% -50.00%

### Dispositions





### Watch Commander Service Comment Report Complaints – Personnel & Service Pico Rivera Station

### **Personnel Complaints By Category**







### Watch Commander Service Comment Report Public Commendations

**South Patrol Division** 



# Watch Commander Service Comment Report Public Commendations South Patrol Division

### **Station Public Commendations**



### **Station Public Commendations per 100 Assigned Personnel**





### Watch Commander Service Comment Report Public Commendations Carson Station





### Watch Commander Service Comment Report Public Commendations Cerritos Station





### Watch Commander Service Comment Report Public Commendations

### **Lakewood Station**





### Watch Commander Service Comment Report Public Commendations Lomita Station





### Watch Commander Service Comment Report Public Commendations

### Norwalk Station





### Watch Commander Service Comment Report Public Commendations Pico Rivera Station