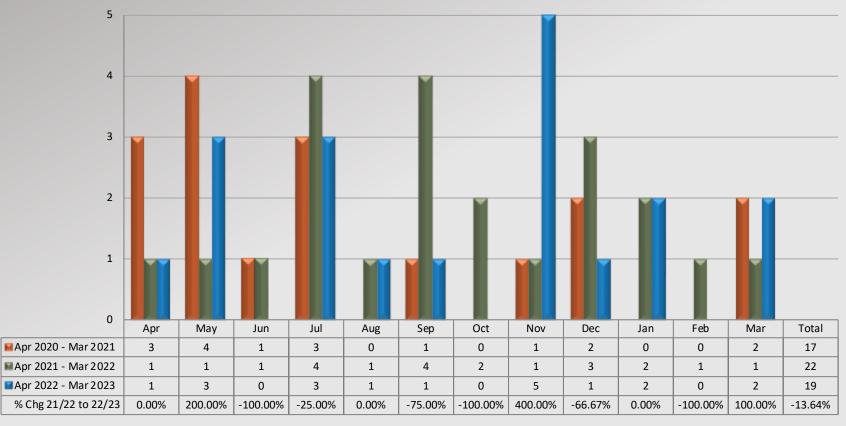

### WCSCR's 40 30 20 10 0 Personnel Complaints Service Complaints Total Mar 2020 - Mar 2021 34 7 41 ■ Apr 2021 - Mar 2022 5 18 23 6 27 ■Apr 2022 - Mar 2023 21 % Chg 21/22 to 22/23 16.67% 20.00% 17.39%