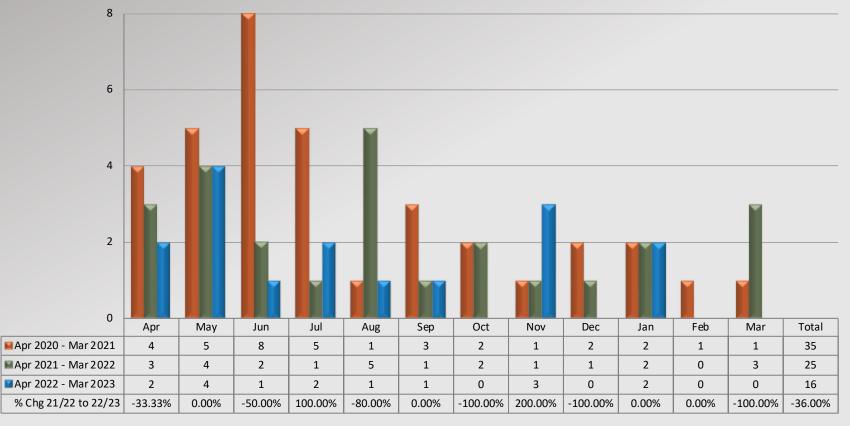

12 % Chg 21/22 to 22/23 175.00% -80.00% 33.33%

### Dispositions



Total number of dispositions may not match total number of complaints as eac form may have more than one named personnel on it.



## Watch Commander Service Comment Report Complaints – Personnel & Service Pico Rivera Station

### **Personnel Complaints By Category**







### Watch Commander Service Comment Report Public Commendations

**South Patrol Division** 



### Watch Commander Service Comment Report Public Commendations South Patrol Division

### **Station Public Commendations**



### **Station Public Commendations per 100 Assigned Personnel**





### Watch Commander Service Comment Report Public Commendations Carson Station





### Watch Commander Service Comment Report Public Commendations Cerritos Station





### Watch Commander Service Comment Report Public Commendations Lakewood Station





### Watch Commander Service Comment Report Public Commendations Lomita Station





### Watch Commander Service Comment Report Public Commendations Norwalk Station





### Watch Commander Service Comment Report Public Commendations Pico Rivera Station