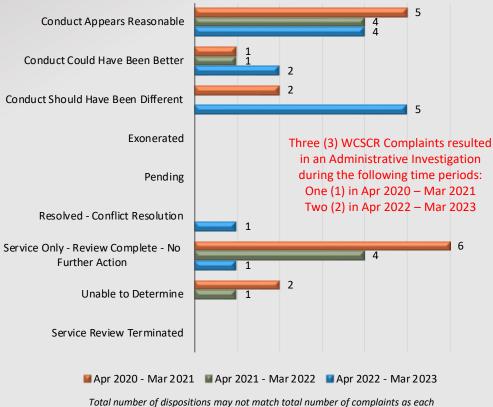

### **Dispositions**

Total number of dispositions may not match total number of complaints as each form may have more than one named personnel on it.

### Watch Commander Service Comment Report Complaints – Personnel & Service Carson Station