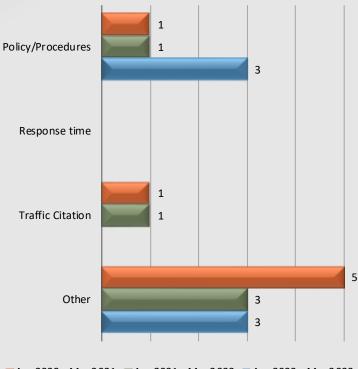

### **Personnel Complaints By Category**

## Watch Commander Service Comment Report Complaints – Personnel & Service Lakewood Station