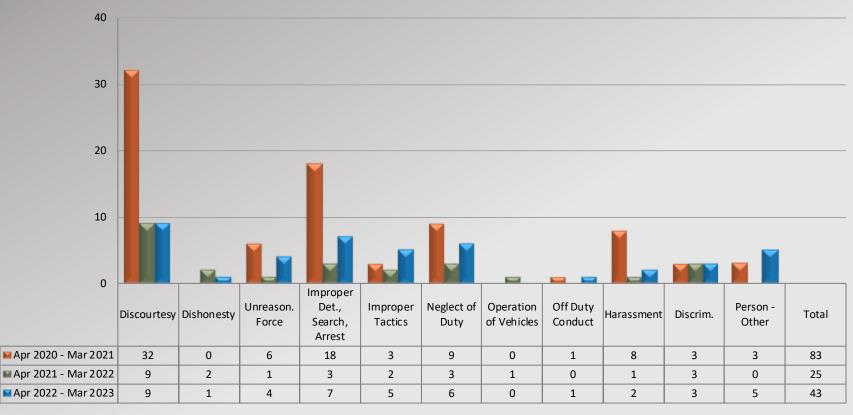

Chg 21/22 to 22/23 22.22% -25.00% 7.69%

### **Dispositions**



Total number of dispositions may not match total number of complaints as eac form may have more than one named personnel on it.



### Watch Commander Service Comment Report Complaints – Personnel & Service Cerritos Station

### **Personnel Complaints By Category**







## Watch Commander Service Comment Report Complaints – Personnel & Service Lakewood Station

### WCSCR's 30 20 10 0 **Personnel Complaints Service Complaints** Total ■Apr 2020 - Mar 2021 40 10 50 ■ Apr 2021 - Mar 2022 11 5 16 ■ Apr 2022 - Mar 2023 27 3 30 % Chg 21/22 to 22/23 145.45% -40.00% 87.50%

### **Dispositions**





# Watch Commander Service Comment Report Complaints – Personnel & Service Lakewood Station

### **Personnel Complaints By Category**







## Watch Commander Service Comment Report Complaints – Personnel & Service Lomita Station

### WCSCR's 15 10 5 0 **Personnel Complaints** Service Complaints Total Mar 2020 - Mar 2021 14 11 25 Mar 2021 - Mar 2022 4 6 10 ■ Apr 2022 - Mar 2023 13 1 14 % Chg 21/22 to 22/23 225.00% -83.33% 40.00%

### **Dispositions**



Total number of dispositions may not match total number of complaints as each form may have more than one named personnel on it.



### Watch Commander Service Comment Report Complaints – Personnel & Service Lomita Station







## Watch Commander Service Comment Report Complaints – Personnel & Service Norwalk Station

### WCSCR's 25 20 15 10 5 0 **Personnel Complaints** Service Complaints Total ■ Apr 2020 - Mar 2021 21 14 35 ■ Apr 2021 - Mar 2022 7 13 20 6 22 ■ Apr 2022