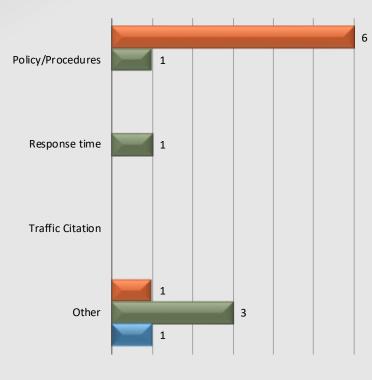

Chg 21/22 to 22/23 23.08% -14.29% 10.00%

### **Dispositions**





# Watch Commander Service Comment Report Complaints – Personnel & Service Norwalk Station

### **Personnel Complaints By Category**







## Watch Commander Service Comment Report Complaints – Personnel & Service Pico Rivera Station

### WCSCR's 12 10 6 2 0 **Personnel Complaints Service Complaints** Total ■ Apr 2020 - Mar 2021 8 7 15 5 ■ Apr 2021 - Mar 2022 4 9 ■ Apr 2022 - Mar 2023 11 1 12 % Chg 21/22 to 22/23 175.00% -80.00% 33.33%

### Dispositions



Total number of dispositions may not match total number of complaints as eac form may have more than one named personnel on it.



## Watch Commander Service Comment Report Complaints – Personnel & Service Pico Rivera Station

### **Personnel Complaints By Category**







### Watch Commander Service Comment Report Public Commendations

**South Patrol Division** 



### Watch Commander Service Comment Report Public Commendations South Patrol Division

### **Station Public Commendations**



### **Station Public Commendations per 100 Assigned Personnel**





### Watch Commander Service Comment Report Public Commendations Carson Station





### Watch Commander Service Comment Report Public Commendations Cerritos Station





### Watch Commander Service Comment Report Public Commendations Lakewood Station





### Watch Commander Service Comment Report Public Commendations Lomita Station





### Watch Commander Service Comment Report Public Commendations Norwalk Station





### Watch Commander Service Comment Report Public Commendations Pico Rivera Stat