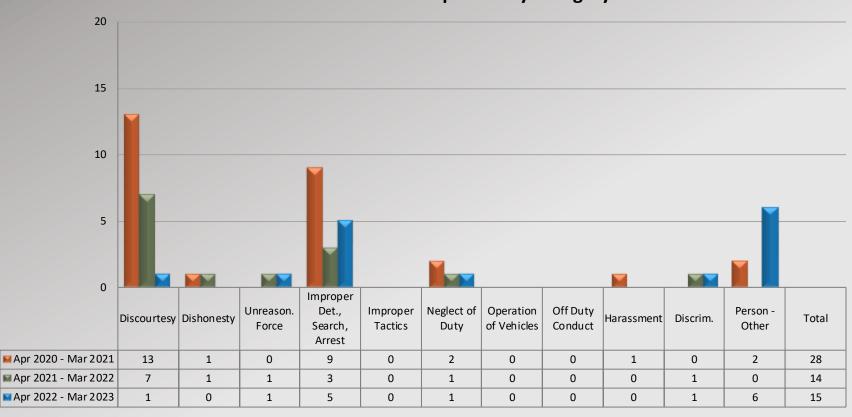

### **Personnel Complaints By Category**

### Watch Commander Service Comment Report Complaints – Personnel & Service Cerritos Station