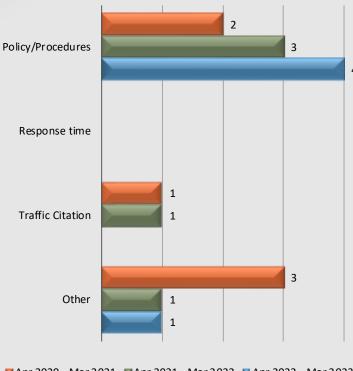

complaints as each form may have more than one named personnel on it.



### Watch Commander Service Comment Report Complaints – Personnel & Service Carson Station

### **Personnel Complaints By Category**







### Watch Commander Service Comment Report Complaints – Personnel & Service Cerritos Station

### WCSCR's 12 10 0 **Personnel Complaints** Service Complaints Total ■ Apr 2020 - Mar 2021 6 6 12 ■ Apr 2021 - Mar 2022 9 4 13 3 ■Apr 2022 - Mar 2023 11 14 % Chg 21/22 to 22/23 22.22% -25.00% 7.69%

### **Dispositions**



Total number of dispositions may not match total number of complaints as eac form may have more than one named personnel on it.



### Watch Commander Service Comment Report Complaints – Personnel & Service Cerritos Station

### **Personnel Complaints By Category**







## Watch Commander Service Comment Report Complaints – Personnel & Service Lakewood Station

### WCSCR's 30 20 10 0 **Personnel Complaints Service Complaints** Total ■Apr 2020 - Mar 2021 40 10 50 ■ Apr 2021 - Mar 2022 11 5 16 ■ Apr 2022 - Mar 2023 27 3 30 % Chg 21/22 to 22/23 145.45% -40.00% 87.50%

### **Dispositions**





# Watch Commander Service Comment Report Complaints – Personnel & Service Lakewood Station

### **Personnel Complaints By Category**







## Watch Commander Service Comment Report Complaints – Personnel & Service Lomita Station

### WCSCR's 15 10 5 0 **Personnel Complaints** Service Complaints Total Mar 2020 - Mar 2021 14 11 25 Mar 2021 - Mar 2022 4 6 10 ■ Apr 2022 - Mar 2023 13 1 14 % Chg 21/22 to 22/23 225.00% -83.33% 40.00%

### **Dispositions**



Total numbe