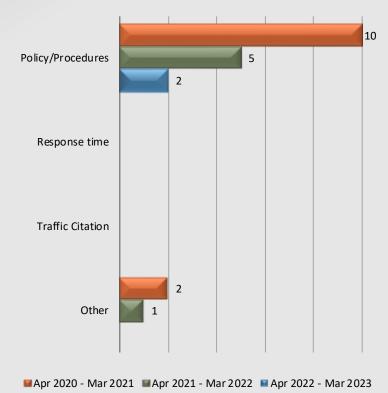

### **Personnel Complaints By Category**

## Watch Commander Service Comment Report Complaints – Personnel & Service Lakewood Station