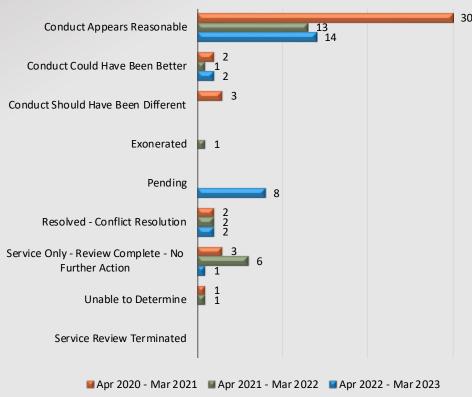

### **Dispositions**

Total number of dispositions may not match total number of complaints as each form may have more than one named personnel on it.

### Watch Commander Service Comment Report Complaints – Personnel & Service Carson Station