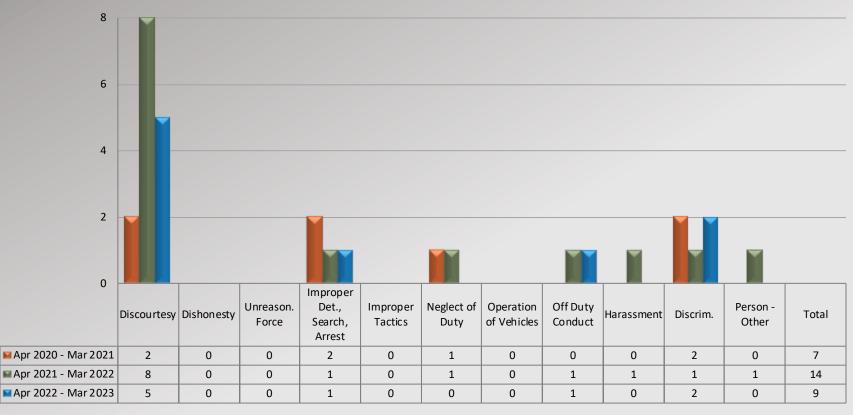

### **Personnel Complaints By Category**

## Watch Commander Service Comment Report Complaints – Personnel & Service Lakewood Station