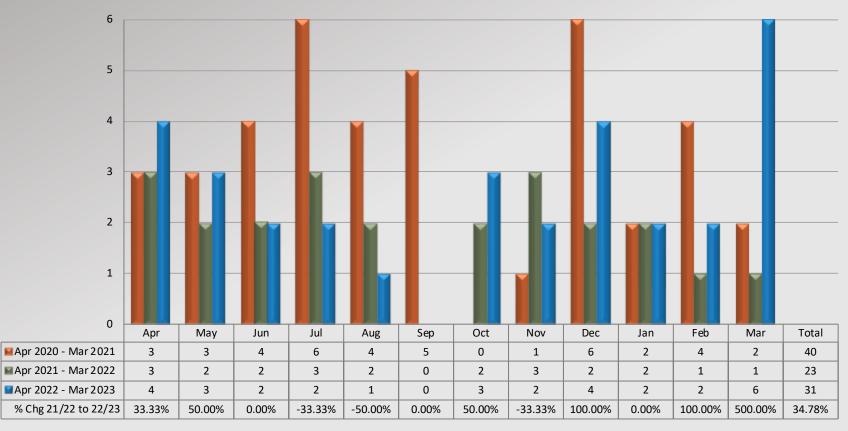

ersonnel & Service Pico Rivera Station

### **Personnel Complaints By Category**







### Watch Commander Service Comment Report Public Commendations

**South Patrol Division** 



### Watch Commander Service Comment Report Public Commendations South Patrol Division

### **Station Public Commendations**



### **Station Public Commendations per 100 Assigned Personnel**





### Watch Commander Service Comment Report Public Commendations Carson Station





### Watch Commander Service Comment Report Public Commendations Cerritos Station





### Watch Commander Service Comment Report Public Commendations Lakewood Station





### Watch Commander Service Comment Report Public Commendations Lomita Station





### Watch Commander Service Comment Report Public Commendations Norwalk Station





### Watch Commander Service Comment Report Public Commendations Pico Rivera Station