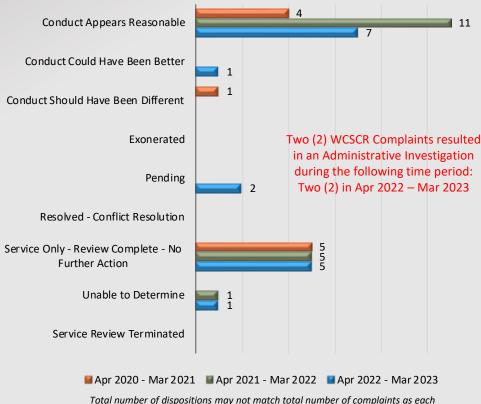

### **Dispositions**

Total number of dispositions may not match total number of complaints as eac form may have more than one named personnel on it.

### Watch Commander Service Comment Report Complaints – Personnel & Service Cerritos Station