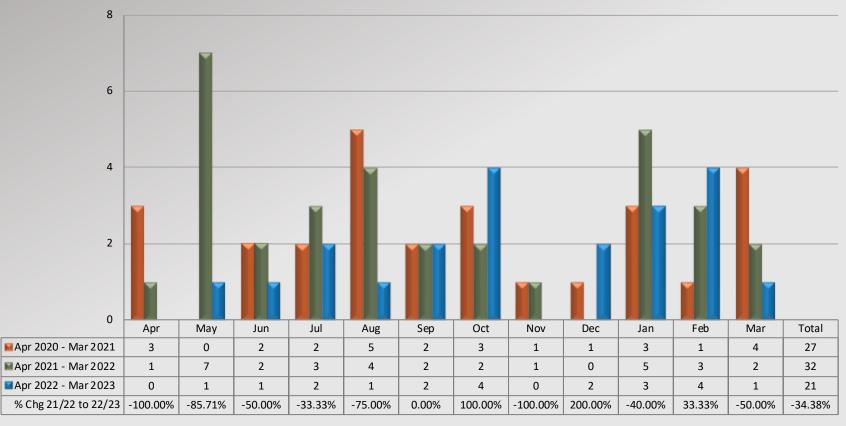

spositions may not match total number of complaints as eac form may have more than one named personnel on it.



## Watch Commander Service Comment Report Complaints – Personnel & Service Pico Rivera Station

### **Personnel Complaints By Category**







### Watch Commander Service Comment Report Public Commendations

**South Patrol Division** 



### Watch Commander Service Comment Report Public Commendations South Patrol Division

### **Station Public Commendations**



### **Station Public Commendations per 100 Assigned Personnel**





### Watch Commander Service Comment Report Public Commendations Carson Station





### Watch Commander Service Comment Report Public Commendations Cerritos Station





### Watch Commander Service Comment Report Public Commendations Lakewood Station





### Watch Commander Service Comment Report Public Commendations Lomita Station





### Watch Commander Service Comment Report Public Commendations Norwalk Station





### Watch Commander Service Comment Report Public Commendations Pico Rivera Station