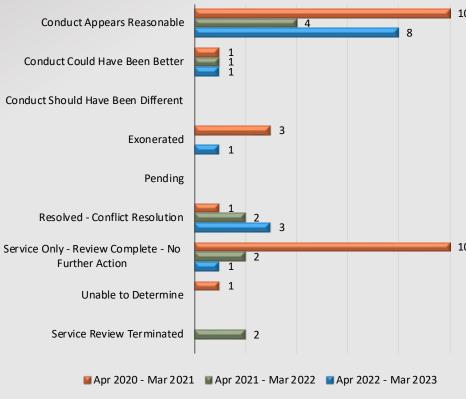

### **Dispositions**

Total number of dispositions may not match total number of complaints as each form may have more than one named personnel on it.

### Watch Commander Service Comment Report Complaints – Personnel & Service Carson Station