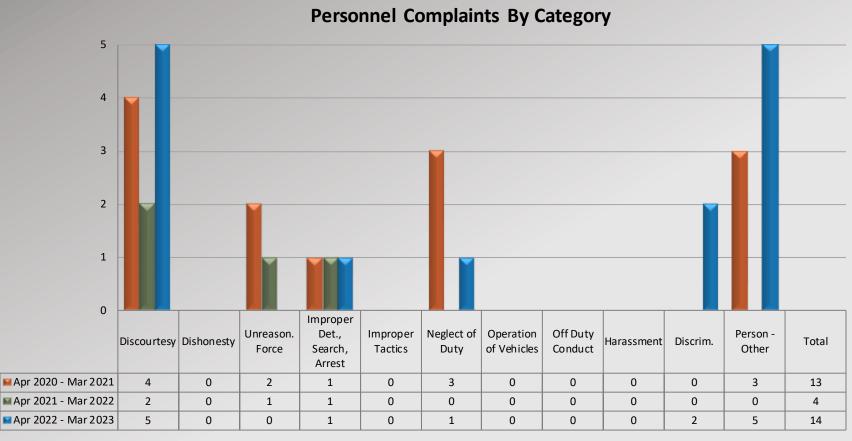

### **Personnel Complaints By Category**

### Watch Commander Service Comment Report Complaints – Personnel & Service Cerritos Station