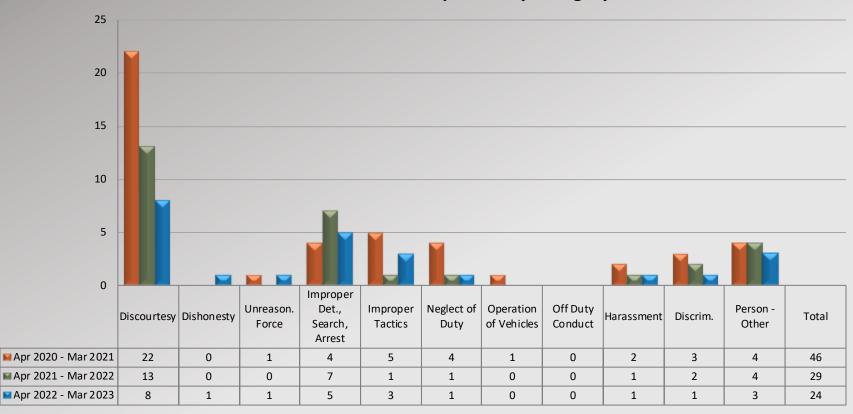

### **Personnel Complaints By Category**

### Watch Commander Service Comment Report Complaints – Personnel & Service Cerritos Station