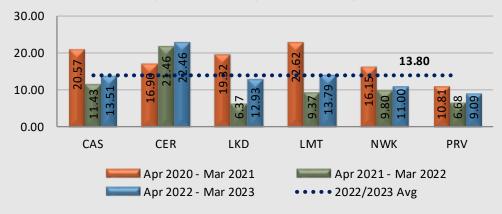

### Los Angeles County SHERIFF'S DEPARTMENT

### SOUTH PATROL DIVISION

### SHERIFF ROBERT G. LUNA

Capturing Data for the following time periods:

**April 2020 - March 2021** 

**April 2021 – March 2022** 

**April 2022 - March 2023** 





### Watch Commander Service Comment Report Complaints – Personnel & Service

**South Patrol Division** 



### Watch Commander Service Comment Report Complaints – Personnel & Service South Patrol Division

### Station Total Complaint Forms Personnel & Service



### **Total Complaint Forms per 10,000 Contacts**



### **Total Complaint Forms per 100 Assigned Personnel**





# Watch Commander Service Comment Report Complaints – Personnel & Service Carson Station

### WCSCR's 40 30 20 10 0 Personnel Complaints Service Complaints Total Mar 2020 - Mar 2021 34 7 41 ■ Apr 2021 - Mar 2022 5 18 23 6 27 ■Apr 2022 - Mar 2023 21 % Chg 21/22 to 22/23 16.67% 20.00% 17.39%

### **Dispositions**



Total number of dispositions may not match total number of complaints as each form may have more than one named personnel on it.



### Watch Commander Service Comment Report Complaints – Personnel & Service Carson Station

### **Personnel Complaints By Category**







### Watch Commander Service Comment Report Complaints – Personnel & Service Cerritos Station

### WCSCR's 12 10 0 **Personnel Complaints** Service Complaints Total ■ Apr 2020 - Mar 2021 6 6 12 ■ Apr 2021 - Ma