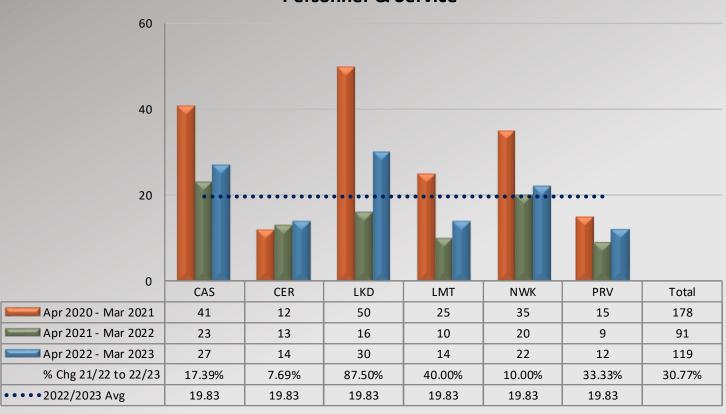

### Los Angeles County SHERIFF'S DEPARTMENT

### SOUTH PATROL DIVISION

### SHERIFF ROBERT G. LUNA

Capturing Data for the following time periods:

**April 2020 - March 2021** 

**April 2021 – March 2022** 

**April 2022 - March 2023** 





### Watch Commander Service Comment Report Complaints – Personnel & Service

**South Patrol Division** 



### Watch Commander Service Comment Report Complaints – Personnel & Service South Patrol Division

### Station Total Complaint Forms Personnel & Service



### **Total Complaint Forms per 10,000 Contacts**



### **Total Complaint Forms per 100 Assigned Personnel**





# Watch Commander Service Comment Report Complaints – Personnel & Service Carson Station

### WCSCR's 40 30 20 10 0 Personnel Complaints Service Complaints Total Mar 2020 - Mar 2021 34 7 41 ■ Apr 2021 - Mar 2022 5 18 23 6 27 ■Apr 2022 - Mar 2023 21 % Chg 21/22 to 22/23 16.67% 20.00% 17.39%

### **Dispositions**



Total number of dispositions may not match total number of complaints as each form may have more than one named personnel on it.



### Watch Commander Service Comment Report Complaints – Personnel & Service Carson Station

### **Personnel Complaints By Category**







### Watch Commander Service Comment Report Complaints – Personnel & Service Cerritos Station

#