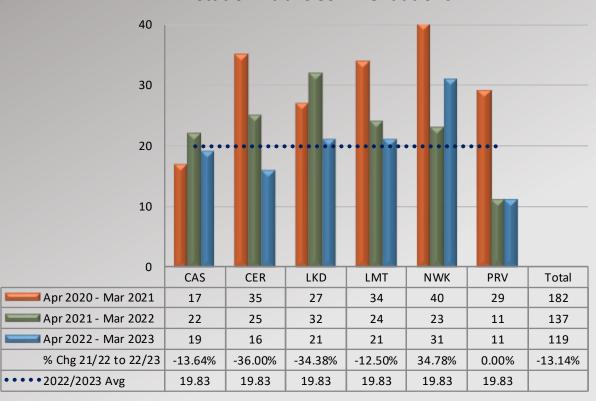

r Service Comment Report Complaints – Personnel & Service Pico Rivera Station

### WCSCR's 12 10 6 2 0 **Personnel Complaints Service Complaints** Total ■ Apr 2020 - Mar 2021 8 7 15 5 ■ Apr 2021 - Mar 2022 4 9 ■ Apr 2022 - Mar 2023 11 1 12 % Chg 21/22 to 22/23 175.00% -80.00% 33.33%

### Dispositions



Total number of dispositions may not match total number of complaints as eac form may have more than one named personnel on it.



## Watch Commander Service Comment Report Complaints – Personnel & Service Pico Rivera Station

### **Personnel Complaints By Category**







### Watch Commander Service Comment Report Public Commendations

**South Patrol Division** 



### Watch Commander Service Comment Report Public Commendations South Patrol Division

### **Station Public Commendations**



### **Station Public Commendations per 100 Assigned Personnel**





### Watch Commander Service Comment Report Public Commendations Carson Station





### Watch Commander Service Comment Report Public Commendations Cerritos Station





### Watch Commander Service Comment Report Public Commendations Lakewood Station





### Watch Commander Service Comment Report Public Commendations Lomita Station





### Watch Commander Service Comment Report Public Commendations Norwalk Station





### Watch Commander Service Comment Report Public Commendations Pico Rivera Station