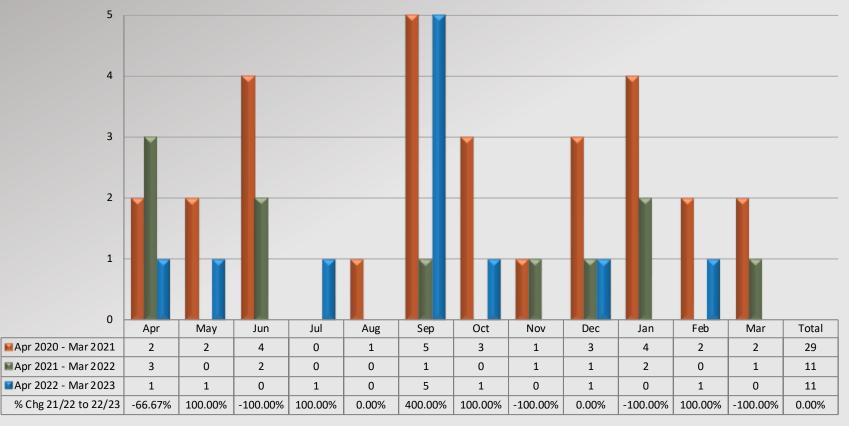

## Watch Commander Service Comment Report Public Commendations

**South Patrol Division** 



### Watch Commander Service Comment Report Public Commendations South Patrol Division

### **Station Public Commendations**



### **Station Public Commendations per 100 Assigned Personnel**





### Watch Commander Service Comment Report Public Commendations Carson Station





### Watch Commander Service Comment Report Public Commendations Cerritos Station





### Watch Commander Service Comment Report Public Commendations Lakewood Station





### Watch Commander Service Comment Report Public Commendations Lomita Station





### Watch Commander Service Comment Report Public Commendations Norwalk Station





### Watch Commander Service Comment Report Public Commendations Pico Rivera Station