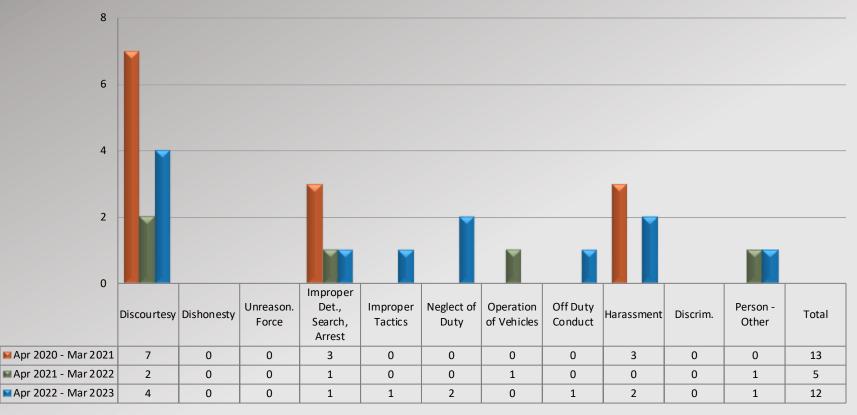

### **Personnel Complaints By Category**

## Watch Commander Service Comment Report Complaints – Personnel & Service Lomita Station