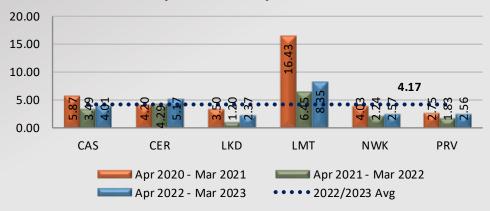

### Los Angeles County SHERIFF'S DEPARTMENT

### SOUTH PATROL DIVISION

### SHERIFF ROBERT G. LUNA

Capturing Data for the following time periods:

**April 2020 - March 2021** 

**April 2021 – March 2022** 

**April 2022 - March 2023** 





### Watch Commander Service Comment Report Complaints – Personnel & Service

**South Patrol Division** 



### Watch Commander Service Comment Report Complaints – Personnel & Service South Patrol Division

### Station Total Complaint Forms Personnel & Service



### **Total Complaint Forms per 10,000 Contacts**



### **Total Complaint Forms per 100 Assigned Personnel**





# Watch Commander Service Comment Report Complaints – Personnel & Service Carson Station

### WCSCR's 40 30 20 10 0 Personnel Complaints Service Complaints Total Mar 2020 - Mar 2021 34 7 41 ■ Apr 2021 - Mar 2022 5 18 23 6 27 ■Apr 2022 - Mar 2023 21 % Chg 21/22 to 22/23 16.67% 20.00% 17.39%

### **Dispositions**



Total number of dispositions may not match total number of complaints as each form may have more than one named personnel on it.



### Watch Commander Service Comment Report Complaints – Personnel & Service Carson Station

### **Personnel Complaints By Category**







### Watch Commander Service Comment Report Complaints – Personnel & Service Cerritos Station

### WCSCR's 12 10 0 **Personnel Complaints** Service C