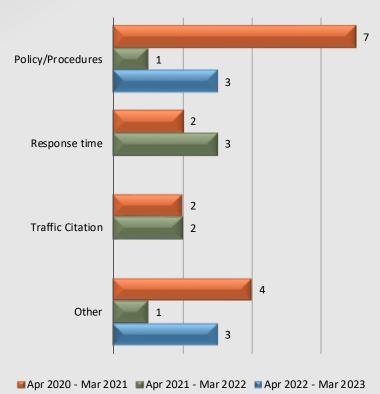

### **Personnel Complaints By Category**

## Watch Commander Service Comment Report Complaints – Personnel & Service Lakewood Station