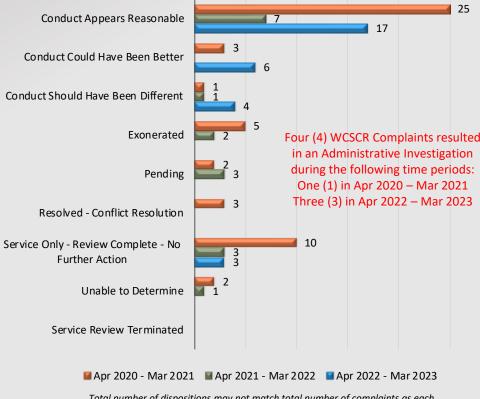

### **Dispositions**

Total number of dispositions may not match total number of complaints as each form may have more than one named personnel on it.