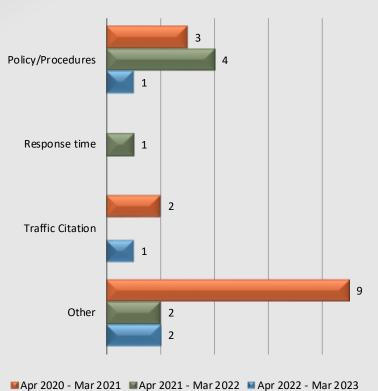

hg 21/22 to 22/23 22.22% -25.00% 7.69%

### **Dispositions**



Total number of dispositions may not match total number of complaints as eac form may have more than one named personnel on it.



### Watch Commander Service Comment Report Complaints – Personnel & Service Cerritos Station

### **Personnel Complaints By Category**







## Watch Commander Service Comment Report Complaints – Personnel & Service Lakewood Station

### WCSCR's 30 20 10 0 **Personnel Complaints Service Complaints** Total ■Apr 2020 - Mar 2021 40 10 50 ■ Apr 2021 - Mar 2022 11 5 16 ■ Apr 2022 - Mar 2023 27 3 30 % Chg 21/22 to 22/23 145.45% -40.00% 87.50%

### **Dispositions**





# Watch Commander Service Comment Report Complaints – Personnel & Service Lakewood Station

### **Personnel Complaints By Category**







## Watch Commander Service Comment Report Complaints – Personnel & Service Lomita Station

### WCSCR's 15 10 5 0 **Personnel Complaints** Service Complaints Total Mar 2020 - Mar 2021 14 11 25 Mar 2021 - Mar 2022 4 6 10 ■ Apr 2022 - Mar 2023 13 1 14 % Chg 21/22 to 22/23 225.00% -83.33% 40.00%

### **Dispositions**



Total number of dispositions may not match total number of complaints as each form may have more than one named personnel on it.



### Watch Commander Service Comment Report Complaints – Personnel & Service Lomita Station







## Watch Commander Service Comment Report Complaints – Personnel & Service Norwalk Station

### WCSCR's 25 20 15 10 5 0 **Personnel Complaints** Service Complaints Total ■ Apr 2020 - Mar 2021 21 14 35 ■ Apr 2021 - Mar 2022 7 13 20 6 22 ■ Apr 2022 -