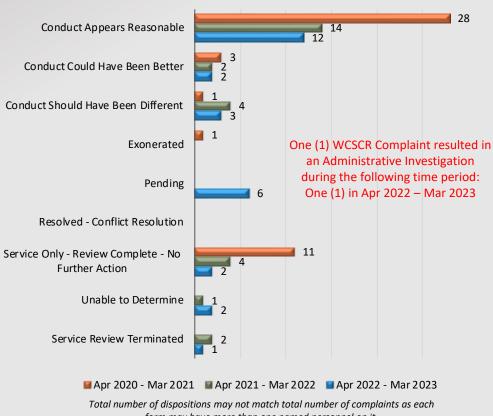

### **Dispositions**

# Watch Commander Service Comment Report Complaints – Personnel & Service Lakewood Station