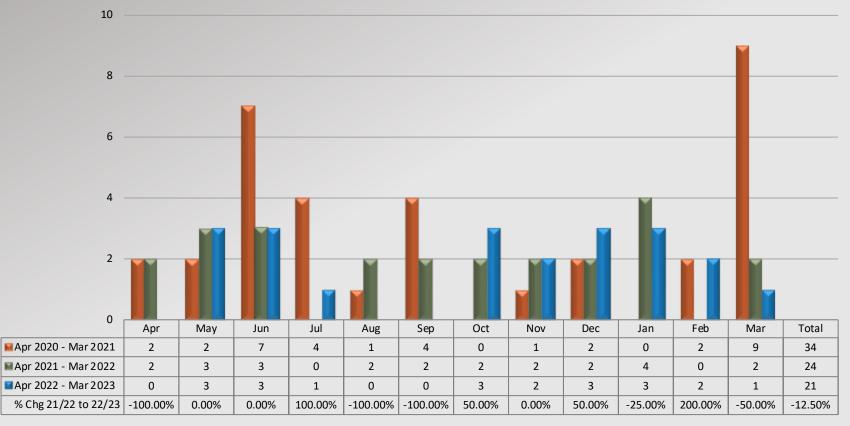

ne named personnel on it.



## Watch Commander Service Comment Report Complaints – Personnel & Service Pico Rivera Station

### **Personnel Complaints By Category**







### Watch Commander Service Comment Report Public Commendations

**South Patrol Division** 



### Watch Commander Service Comment Report Public Commendations South Patrol Division

### **Station Public Commendations**



### **Station Public Commendations per 100 Assigned Personnel**





### Watch Commander Service Comment Report Public Commendations Carson Station





### Watch Commander Service Comment Report Public Commendations Cerritos Station





### Watch Commander Service Comment Report Public Commendations Lakewood Station





### Watch Commander Service Comment Report Public Commendations Lomita Station





### Watch Commander Service Comment Report Public Commendations Norwalk Station





### Watch Commander Service Comment Report Public Commendations Pico Rivera Station