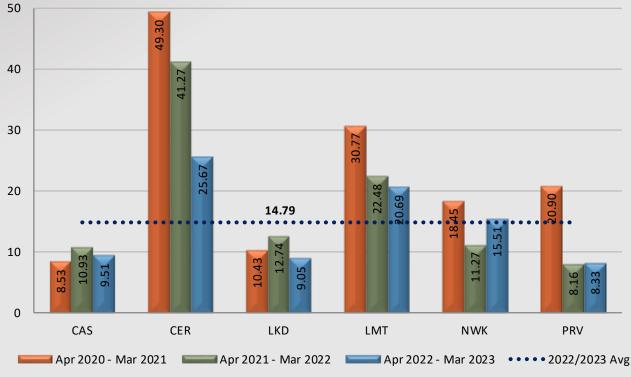

ra Station

### WCSCR's 12 10 6 2 0 **Personnel Complaints Service Complaints** Total ■ Apr 2020 - Mar 2021 8 7 15 5 ■ Apr 2021 - Mar 2022 4 9 ■ Apr 2022 - Mar 2023 11 1 12 % Chg 21/22 to 22/23 175.00% -80.00% 33.33%

### Dispositions



Total number of dispositions may not match total number of complaints as eac form may have more than one named personnel on it.



## Watch Commander Service Comment Report Complaints – Personnel & Service Pico Rivera Station

### **Personnel Complaints By Category**







### Watch Commander Service Comment Report Public Commendations

**South Patrol Division** 



### Watch Commander Service Comment Report Public Commendations South Patrol Division

### **Station Public Commendations**



### **Station Public Commendations per 100 Assigned Personnel**





### Watch Commander Service Comment Report Public Commendations Carson Station





### Watch Commander Service Comment Report Public Commendations Cerritos Station





### Watch Commander Service Comment Report Public Commendations Lakewood Station





### Watch Commander Service Comment Report Public Commendations Lomita Station





### Watch Commander Service Comment Report Public Commendations Norwalk Station





### Watch Commander Service Comment Report Public Commendations Pico Rivera Station