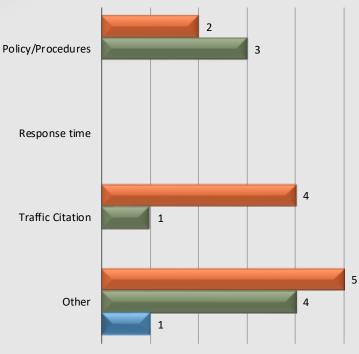

Service Complaints By Category

Mug 2019 - Jul 2020 Mug 2020 - Jul 2021 Mug 2021 - Jul 2022

Total complaint forms may not match personnel or service complaints, as each complaint form may have more than one complaint category. Information provided by the respective unit and entered on 08/25/2022