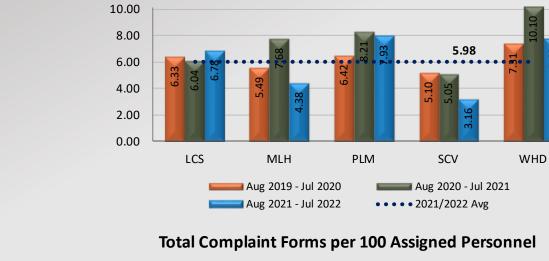

#### Watch Commander Service Comment Report Complaints – Personnel & Service North Patrol Division

**Total Complaint Forms per 10,000 Contacts** 

Information provided by the respective unit and entered on 08/25/2022