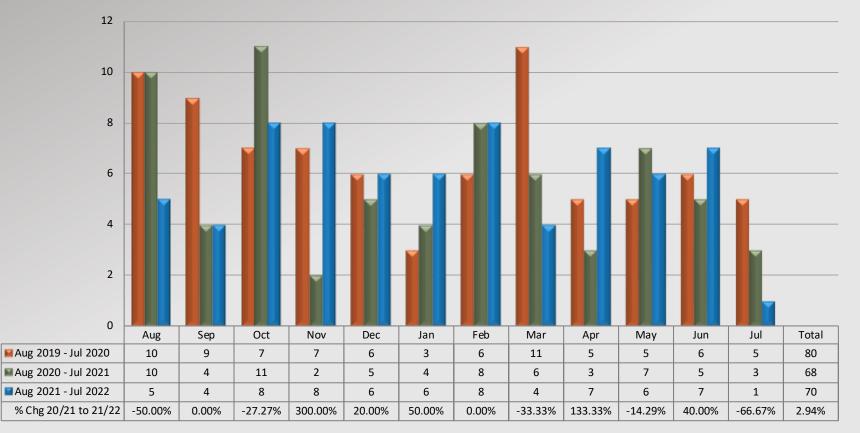

## Watch Commander Service Comment Report Complaints – Personnel & Service Lancaster Station

**Dispositions** 

# Watch Commander Service Comment Report Complaints – Personnel & Service Lancaster Station

Service Complaints By Category

Total complaint forms may not match personnel or service complaints, as each complaint form may have more than one complaint category. Information provided by the respective unit and entered on 08/25/2022