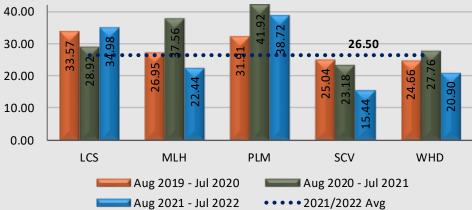

#### Watch Commander Service Comment Report Complaints – Personnel & Service North Patrol Division

**Total Complaint Forms per 10,000 Contacts** 

Information provided by the respective unit and entered on 08/25/2022