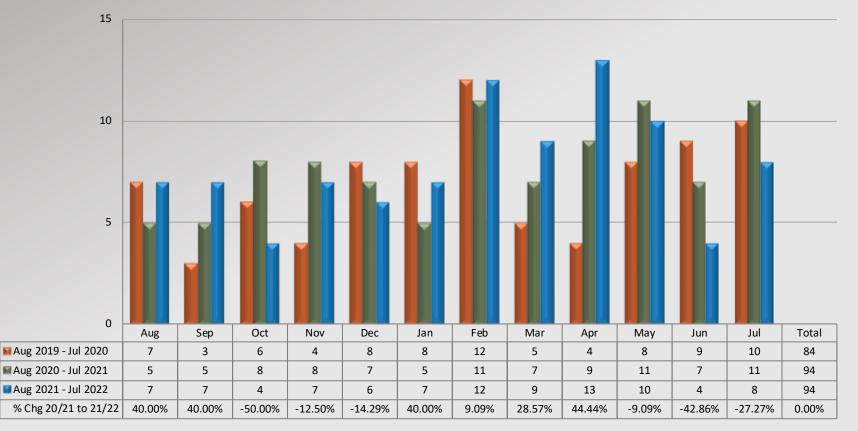

# Watch Commander Service Comment Report Complaints – Personnel & Service Malibu / Lost Hills Station

**Dispositions** 

30

# Watch Commander Service Comment Report Complaints – Personnel & Service Malibu / Lost Hills Station

Total complaint forms may not match personnel or service complaints, as each complaint form may have more than one complaint category. Information provided by the respective unit and entered on 08/25/2022