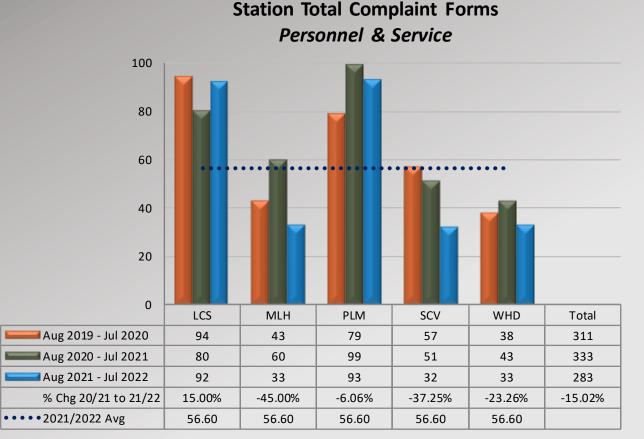

## Watch Commander Service Comment Report Complaints – Personnel & Service

### **North Patrol Division**