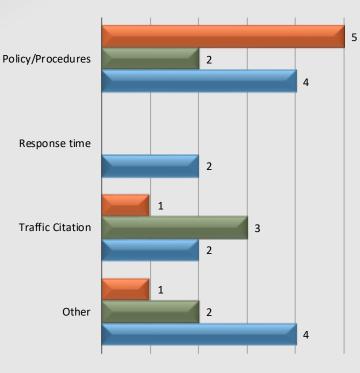

# Watch Commander Service Comment Report Complaints – Personnel & Service Lancaster Station

Service Complaints By Category

Total complaint forms may not match personnel or service complaints, as each complaint form may have more than one complaint category. Information provided by the respective unit and entered on 08/25/2022