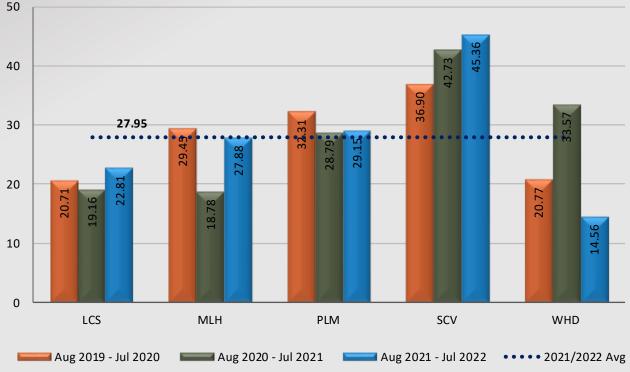

#### Watch Commander Service Comment Report Public Commendations North Patrol Division

Station Public Commendations

Station Public Commendations per 100 Assigned Personnel