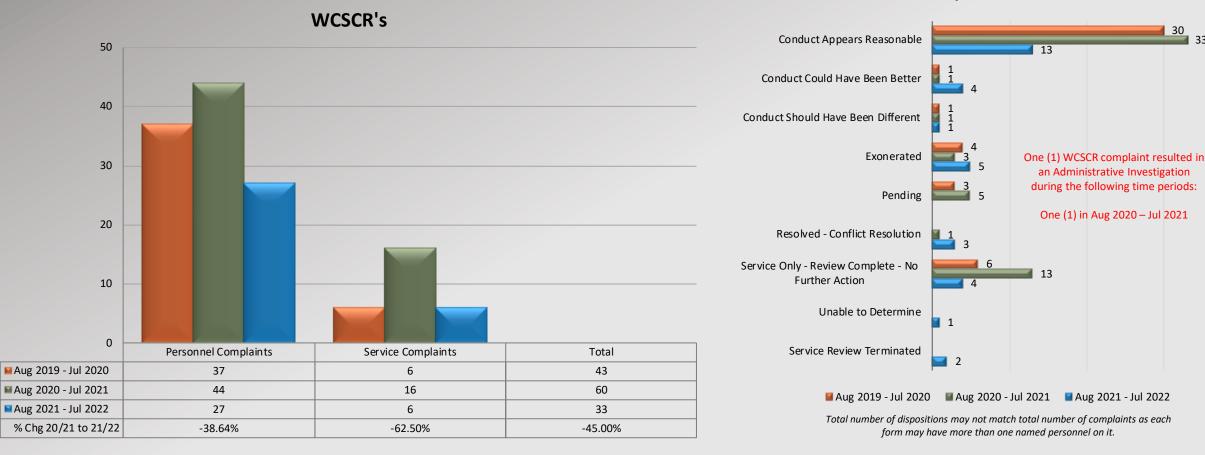

#### Watch Commander Service Comment Report Complaints – Personnel & Service Santa Clarita Station

Conduct Appears Reasonable 50 3 Conduct Could Have Been Better 2 40 Conduct Should Have Been Different 3 5 Exonerated 30 Pending 20 Resolved - Conflict Resolution Service Only - Review Complete - No **Further Action** 10 Unable to Determine 📑 3 0 1 Personnel Complaints Service Complaints Total Service Review Terminated Mag 2019 - Jul 2020 46 11 57 Mag 2020 - Jul 2021 7 44 51 Aug 2019 - Jul 2020 Aug 2020 - Jul 2021 Aug 2021 - Jul 2022 Aug 2021 - Jul 2022 31 1 32 Total number of dispositions may not match total number of complaints as each % Chg 20/21 to 21/22 -29.55% -85.71% -37.25% form may have more than one named personnel on it.

WCSCR's

Dispositions