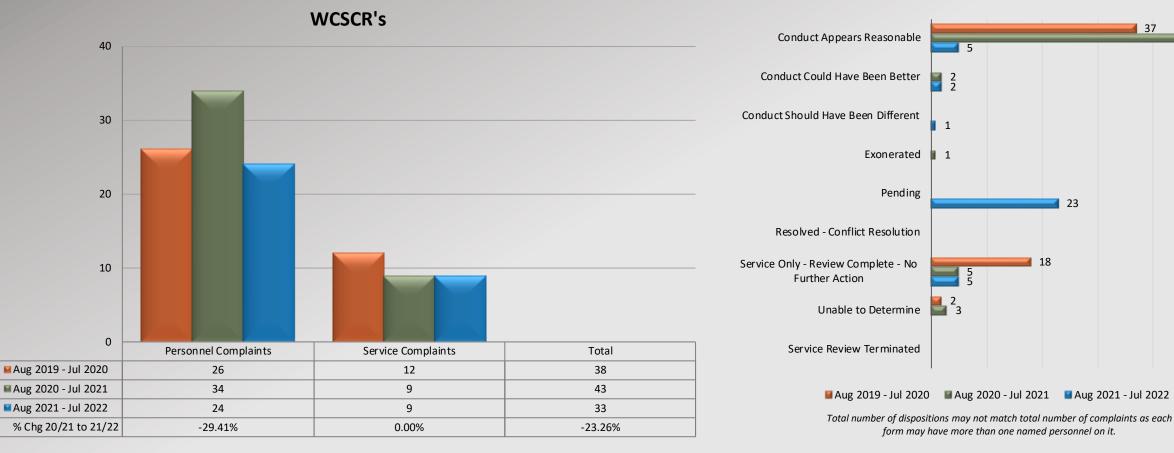

## Watch Commander Service Comment Report Complaints – Personnel & Service Lancaster Station

**Dispositions** 

# Watch Commander Service Comment Report Complaints – Personnel & Service Lancaster Station

Service Complaints By Category

Total complaint forms may not match personnel or service complaints, as each complaint form may have more than one complaint category. Information provided by the respective unit and entered on 08/25/2022