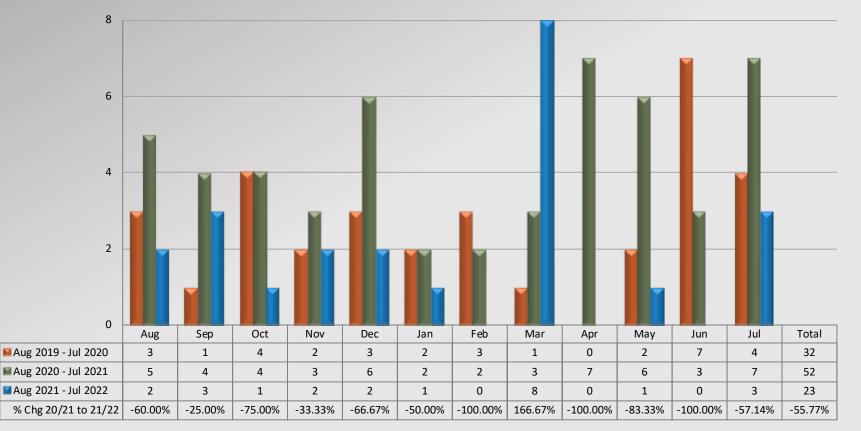

# Watch Commander Service Comment Report Complaints – Personnel & Service Malibu / Lost Hills Station

**Dispositions** 

30

# Watch Commander Service Comment Report Complaints – Personnel & Service Malibu / Lost Hills Station

Total complaint forms may not match personnel or service complaints, as each complaint form may have more than one complaint category. Information provided by the respective unit and entered on 08/25/2022