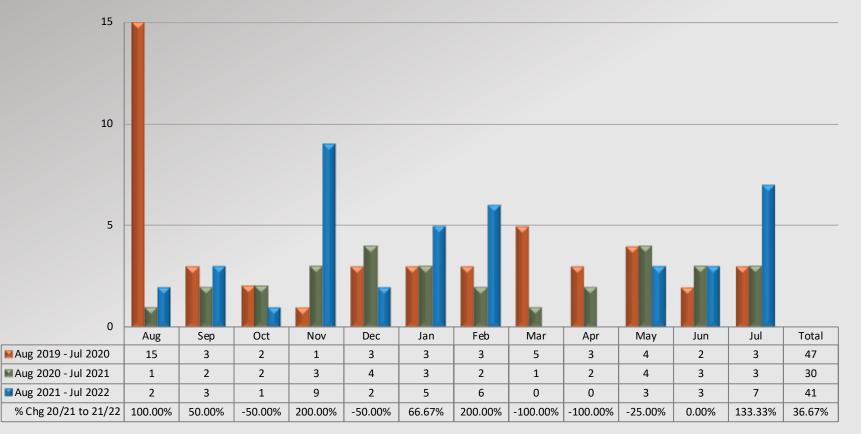

# Watch Commander Service Comment Report Complaints – Personnel & Service Malibu / Lost Hills Station

Total complaint forms may not match personnel or service complaints, as each complaint form may have more than one complaint category. Information provided by the respective unit and entered on 08/25/2022