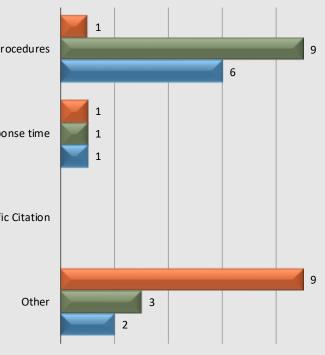

# Watch Commander Service Comment Report Complaints – Personnel & Service Lancaster Station

Service Complaints By Category

Total complaint forms may not match personnel or service complaints, as each complaint form may have more than one complaint category. Information provided by the respective unit and entered on 08/25/2022