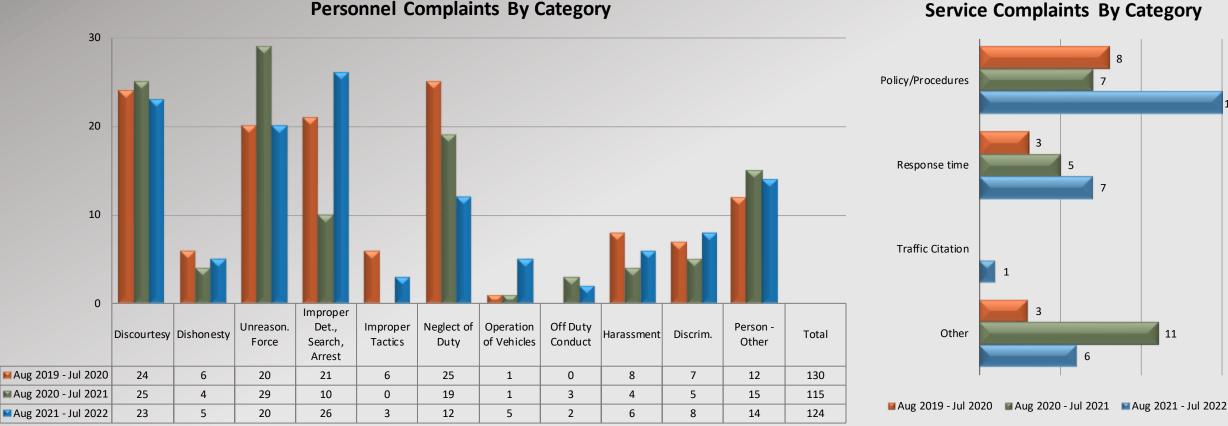

## Watch Commander Service Comment Report Complaints – Personnel & Service Lancaster Station

**Dispositions** 

# Watch Commander Service Comment Report Complaints – Personnel & Service Lancaster Station

Service Complaints By Category

Total complaint forms may not match personnel or service complaints, as each complaint form may have more than one complaint category. Information provided by the respective unit and entered on 08/25/2022