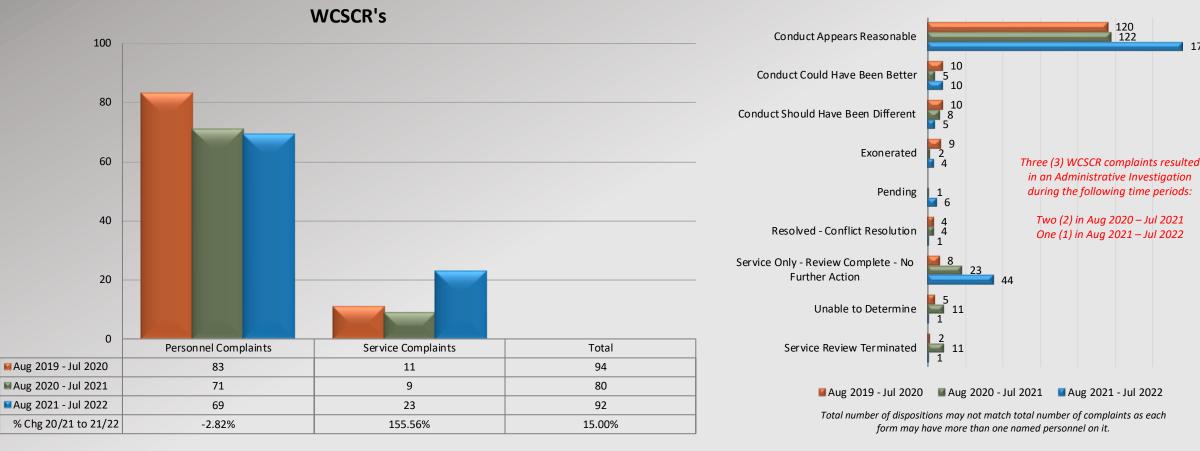

## Los Angeles County SHERIFF'S DEPARTMENT

### **NORTH PATROL DIVISION**

#### **SHERIFF ALEX VILLANUEVA**

Capturing data for the following time periods: August 2019 – July 2020 August 2020 – July 2021 August 2021 – July 2022





## Watch Commander Service Comment Report Complaints – Personnel & Service

### **North Patrol Division**



#### Watch Commander Service Comment Report Complaints – Personnel & Service North Patrol Division





**Total Complaint Forms per 10,000 Contacts** 



Information provided by the respective unit and entered on 08/25/2022



## Watch Commander Service Comment Report Complaints – Personnel & Service Lancaster Station



**Dispositions** 



# Watch Commander Service Comment Report Complaints – Personnel & Service Lancaster Station



Service Complaints By Category

Total complaint forms may not match personnel or service complaints, as each complaint form may have more than one complaint category. Information provided by the respective unit and entered on 08/25/2022



# Watch Commander Service Comment Report Complaints – Personnel & Service Malibu / Lost Hills Station



**Dispositions** 

30



# Watch Commander Service Comment Report Complaints – Personnel & Service Malibu / Lost Hills Station



Total complaint forms may not match personnel or service complaints, as each complaint form may have more than one complaint category. Information provided by the respective unit and entered on 08/25/2022

6