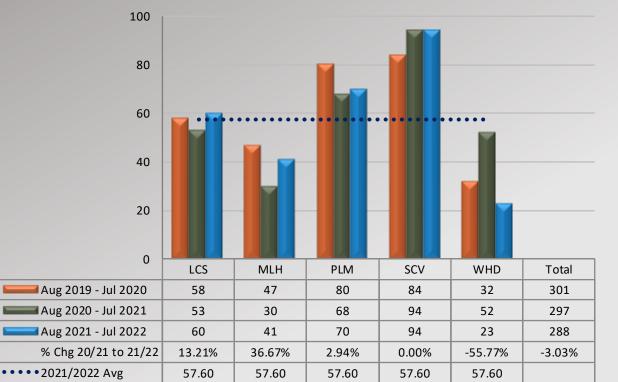

#### Watch Commander Service Comment Report Complaints – Personnel & Service North Patrol Division

**Total Complaint Forms per 10,000 Contacts** 

Information provided by the respective unit and entered on 08/25/2022