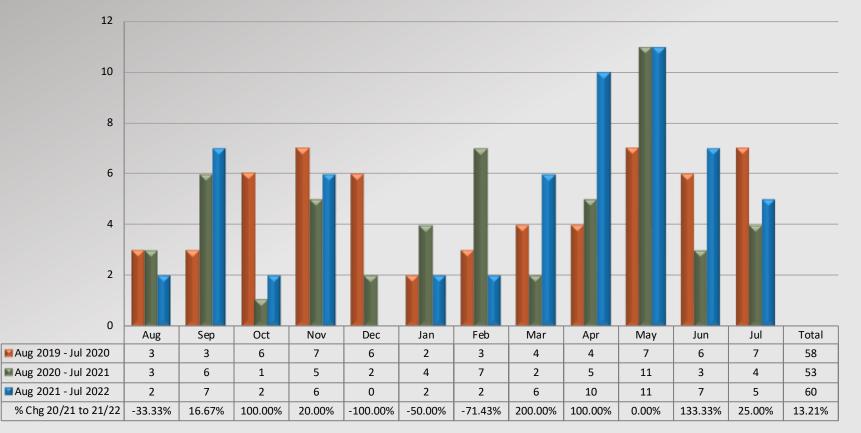

# Watch Commander Service Comment Report Complaints – Personnel & Service Lancaster Station

Service Complaints By Category

Total complaint forms may not match personnel or service complaints, as each complaint form may have more than one complaint category. Information provided by the respective unit and entered on 08/25/2022