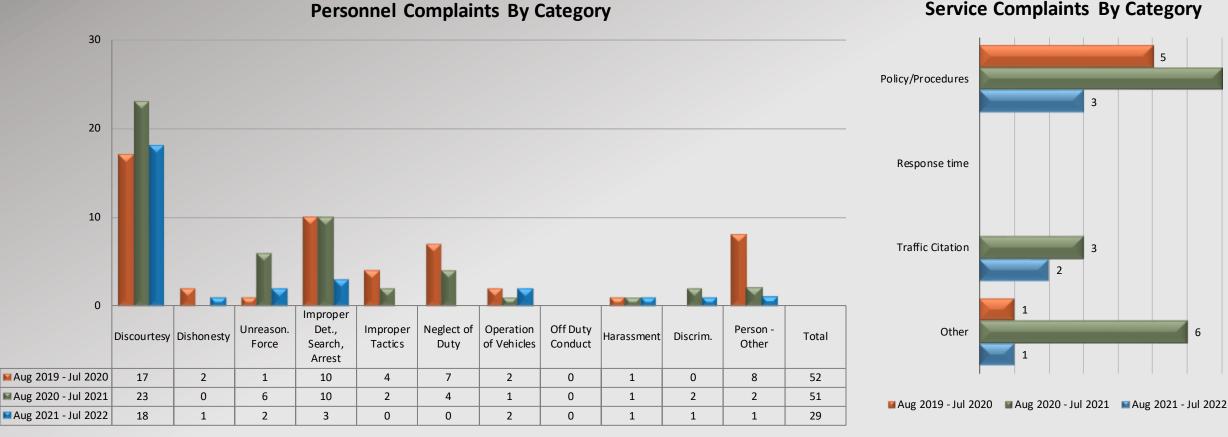

# Watch Commander Service Comment Report Complaints – Personnel & Service West Hollywood Station

Dispositions

## Watch Commander Service Comment Report Complaints – Personnel & Service West Hollywood Station

20 Policy/Procedures 15 1 Response time 1 10 1 5 Traffic Citation Improper Unreason. Det., Improper Neglect of Operation Off Duty Person -Other Discourtesy Dishonesty Harassment Discrim. Total Conduct Force Search, Tactics Duty of Vehicles Other 2 Arrest Mag 2019 - Jul 2020 15 2 4 13 5 0 0 1 4 1 1 46 Mag 2020 - Jul 2021 20 1 18 13 1 7 1 1 2 2 4 70 2 3 3 Mag 2021 - Jul 2022 6 1 1 2 0 0 2 8 28

Personnel Complaints By Category

Service Complaints By Category

Aug 2019 - Jul 2020 Aug 2020 - Jul 2021 Aug 2021 - Jul 2022

Total complaint forms may not match personnel or service complaints, as each complaint form may have more than one complaint category. Information provided by the respective unit and entered on 08/25/2022