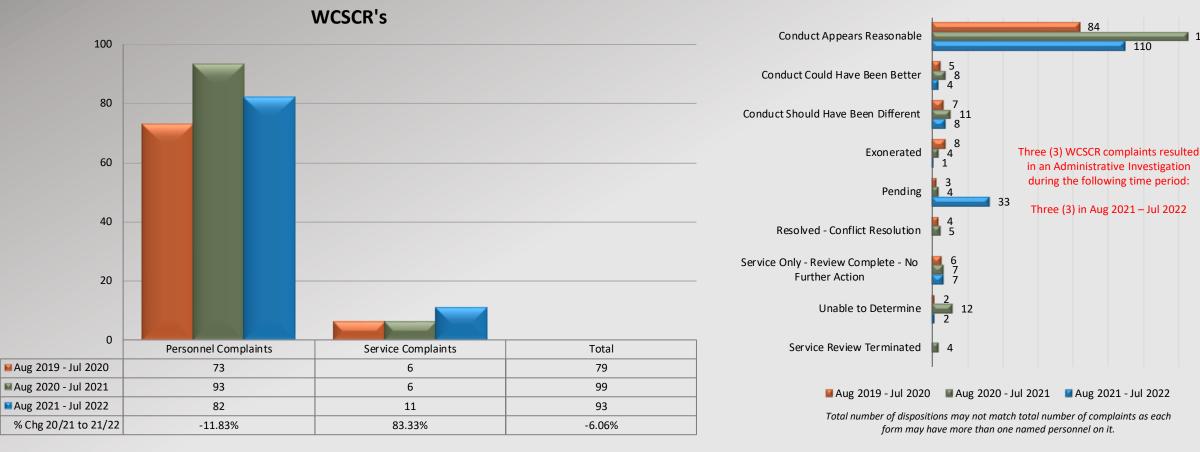

## Watch Commander Service Comment Report Complaints – Personnel & Service Lancaster Station

**Dispositions** 

# Watch Commander Service Comment Report Complaints – Personnel & Service Lancaster Station

Service Complaints By Category

Total complaint forms may not match personnel or service complaints, as each complaint form may have more than one complaint category. Information provided by the respective unit and entered on 08/25/2022