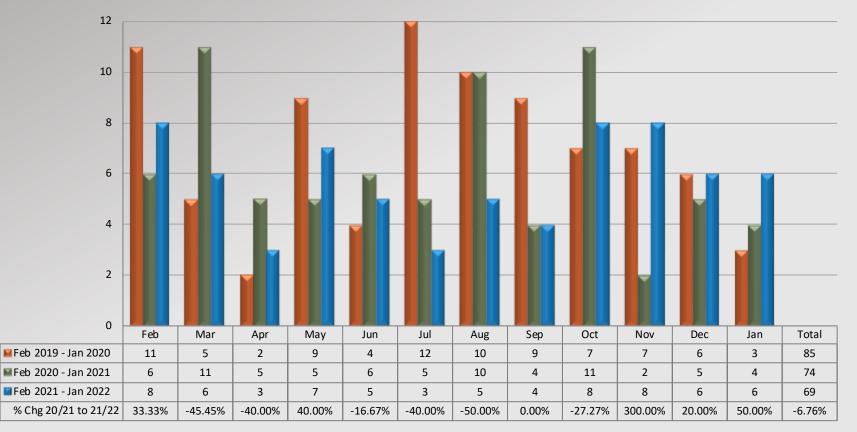

## Watch Commander Service Comment Report Complaints – Personnel & Service Lancaster Station

Dispositions

40

30

20

10

0

Feb 2019 - Jan 2020

Feb 2020 - Jan 2021

Feb 2021 - Jan 2022

Discourtesy Dishonesty

7

4

6

25

24

30

### Watch Commander Service Comment Report Complaints – Personnel & Service Lancaster Station

Personnel Complaints By Category

Total complaint forms may not match personnel or service complaints, as each complaint form may have more than one complaint category. Information provided by the respective unit and entered on 02/22/2022