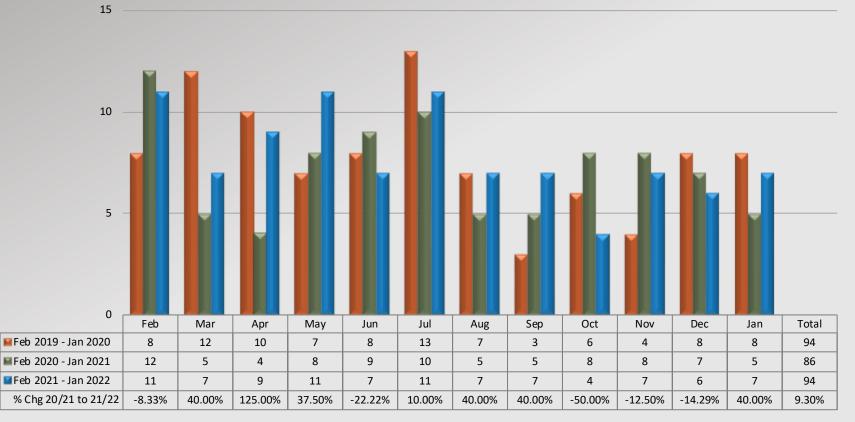

#### Watch Commander Service Comment Report Complaints – Personnel & Service Palmdale Station

Dispositions

Information provided by the respective unit and entered on 02/22/2022

8

80

#### Watch Commander Service Comment Report Complaints – Personnel & Service Palmdale Station

Personnel Complaints By Category

Service Complaints By Category

Feb 2019 - Jan 2020 Feb 2020 - Jan 2021 Feb 2021 - Jan 2022

*Total complaint forms may not match personnel or service complaints, as each complaint form may have more than one complaint category.* Information provided by the respective unit and entered on 02/22/2022