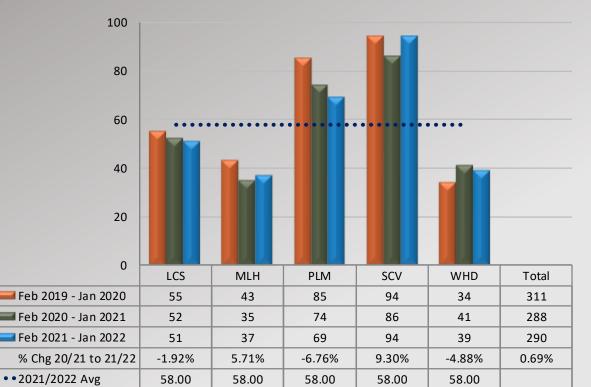

tion Off Duty Person -Discourtesy Dishonesty Harassment Discrim. Total Search, Tactics Duty of Vehicles Conduct Other Force Arrest Feb 2019 - Jan 2020 24 0 8 0 3 0 1 3 6 60 11 4 Feb 2020 - Jan 2021 24 2 17 21 6 2 0 4 2 5 84 1 3 Feb 2021 - Jan 2022 9 2 2 2 6 1 0 3 1 5 34

Personnel Complaints By Category

Service Complaints By Category



■ Feb 2019 - Jan 2020 ■ Feb 2020 - Jan 2021 ■ Feb 2021 - Jan 2022

Total complaint forms may not match personnel or service complaints, as each complaint form may have more than one complaint category. Information provided by the respective unit and entered on 02/22/2022



## Watch Commander Service Comment Report Public Commendations

### **North Patrol Division**



#### Watch Commander Service Comment Report Public Commendations North Patrol Division



Station Public Commendations

**Station Public Commendations per 100 Assigned Personnel** 





#### Watch Commander Service Comment Report Public Commendations Lancaster Station





### Watch Commander Service Comment Report Public Commendations Malibu / Lost Hills Station





#### Watch Commander Service Comment Report Public Commendations Palmdale Station





#### Watch Commander Service Comment Report Public Commendations Santa Clarita Station





#### Watch Commander Service Comment Report Public Commendations West Hollywood Station