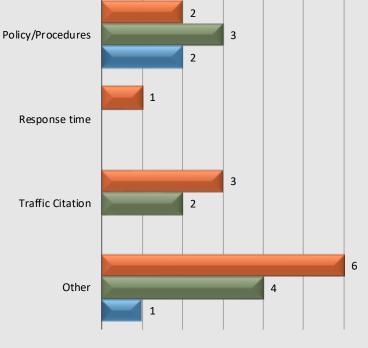

# Watch Commander Service Comment Report Complaints – Personnel & Service Malibu / Lost Hills Station

**Dispositions** 

Information provided by the respective unit and entered on 02/22/2022

# Watch Commander Service Comment Report Complaints – Personnel & Service Malibu / Lost Hills Station

Personnel Complaints By Category

Service Complaints By Category

1

Other

3

3

3

4

Total complaint forms may not match personnel or service complaints, as each complaint form may have more than one complaint category. Information provided by the respective unit and entered on 02/22/2022