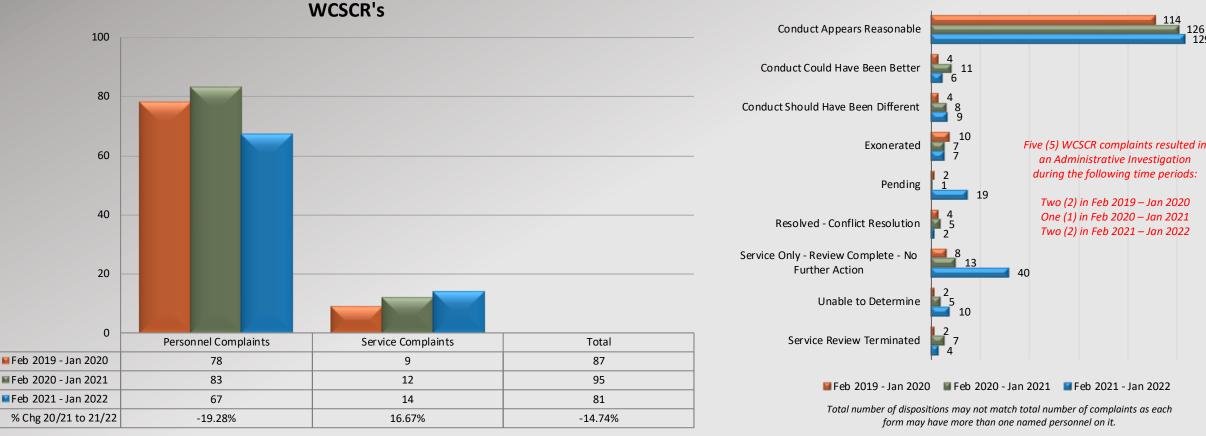

#### Watch Commander Service Comment Report Complaints – Personnel & Service Palmdale Station

Dispositions

Information provided by the respective unit and entered on 02/22/2022

8

80

#### Watch Commander Service Comment Report Complaints – Personnel & Service Palmdale Station

Personnel Complaints By Category

Service Complaints By Category

Feb 2019 - Jan 2020 Feb 2020 - Jan 2021 Feb 2021 - Jan 2022

*Total complaint forms may not match personnel or service complaints, as each complaint form may have more than one complaint category.* Information provided by the respective unit and entered on 02/22/2022