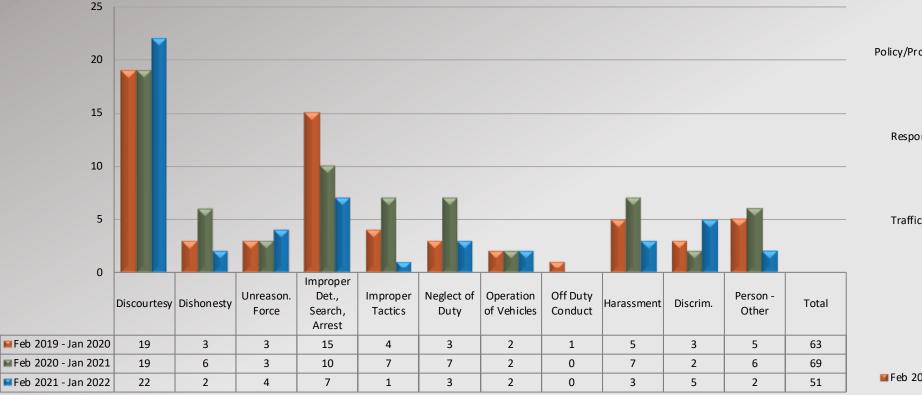

#### Watch Commander Service Comment Report Complaints – Personnel & Service West Hollywood Station

Dispositions

#### Watch Commander Service Comment Report Complaints – Personnel & Service West Hollywood Station

25 Policy/Procedures 20 15 Response time 10 Traffic Citation 5 0 Improper Unreason. Det., Improper Neglect of Operation Off Duty Person -Discourtesy Dishonesty Harassment Discrim. Total Search, Tactics Duty of Vehicles Conduct Other Force Arrest Feb 2019 - Jan 2020 24 0 8 0 3 0 1 3 6 60 11 4 Feb 2020 - Jan 2021 24 2 17 21 6 2 0 4 2 5 84 1 3 Feb 2021 - Jan 2022 9 2 2 2 6 1 0 3 1 5 34

Personnel Complaints By Category

Service Complaints By Category

■ Feb 2019 - Jan 2020 ■ Feb 2020 - Jan 2021 ■ Feb 2021 - Jan 2022

Total complaint forms may not match personnel or service complaints, as each complaint form may have more than one complaint category. Information provided by the respective unit and entered on 02/22/2022