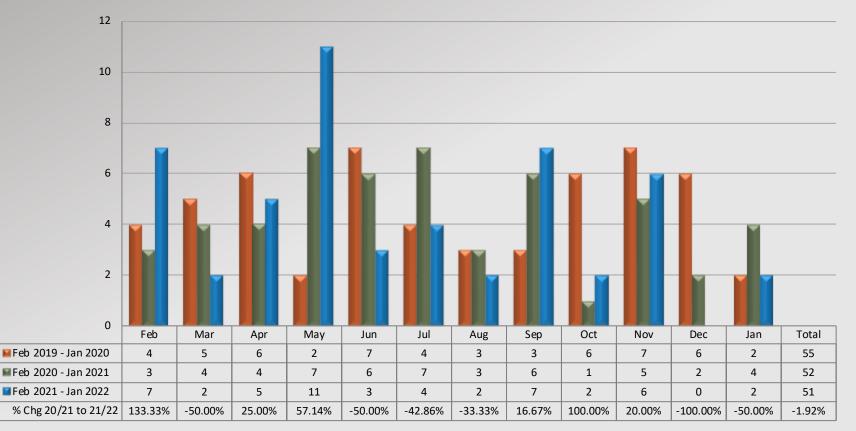

#### Watch Commander Service Comment Report Public Commendations Lancaster Station