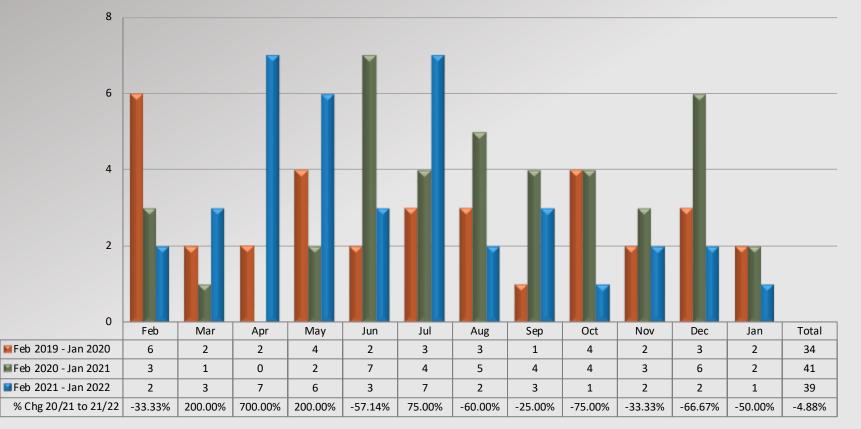

#### Watch Commander Service Comment Report Public Commendations Lancaster Station