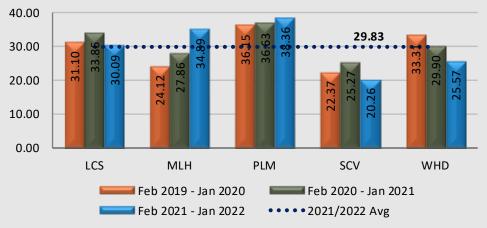

#### Watch Commander Service Comment Report Complaints – Personnel & Service North Patrol Division

12.00 10.00 8.00 6.74 6.00 4.00 2.00 0.00 LCS MLH PLM SCV WHD Feb 2019 - Jan 2020 🔳 Feb 2020 - Jan 2021 Feb 2021 - Jan 2022 •••• 2021/2022 Avg

#### **Total Complaint Forms per 100 Assigned Personnel**