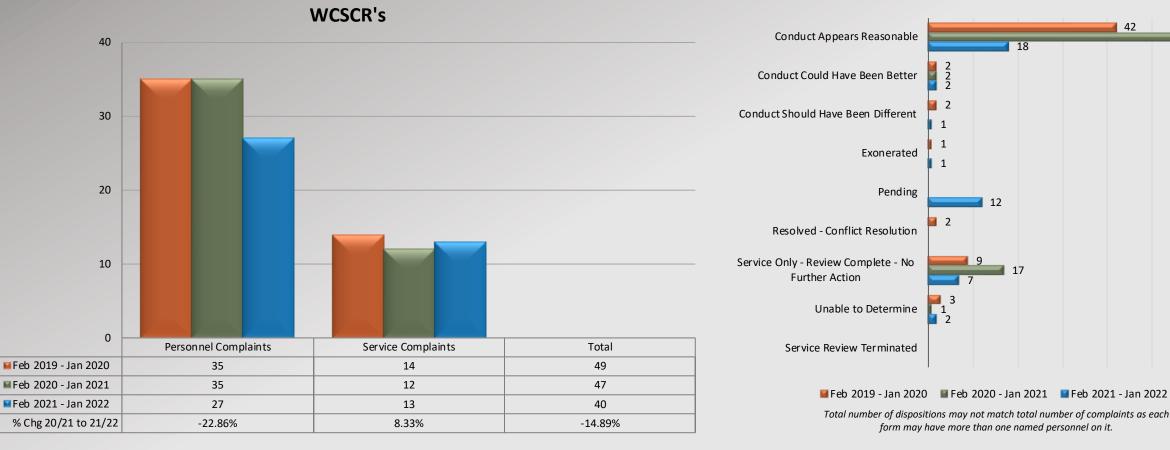

#### Watch Commander Service Comment Report Complaints – Personnel & Service Santa Clarita Station

WCSCR's 31 **Conduct Appears Reasonable** 50 Conduct Could Have Been Better 1 2 40 Conduct Should Have Been Different 3 1 Exonerated 30 Pending 20 **Resolved - Conflict Resolution** 10 Service Only - Review Complete - No **Further Action** 10 Unable to Determine 2 0 1 Service Review Terminated Personnel Complaints Service Complaints Total 38 **Feb** 2019 - Jan 2020 12 50 Feb 2020 - Jan 2021 49 9 58 Feb 2019 - Jan 2020 Feb 2020 - Jan 2021 Feb 2021 - Jan 2022 2 **Feb** 2021 - Jan 2022 40 42 Total number of dispositions may not match total number of complaints as each % Chg 20/21 to 21/22 -18.37% -77.78% -27.59% form may have more than one named personnel on it.