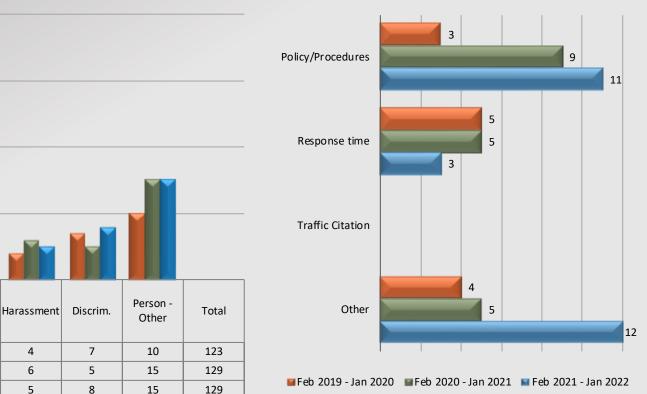

#### Watch Commander Service Comment Report Complaints – Personnel & Service West Hollywood Station

25 Policy/Procedures 20 15 Response time 10 Traffic Citation 5 0 Improper Unreason. Det., Improper Neglect of Operation Off Duty Person -Discourtesy Dishonesty Harassment Discrim. Total Search, Tactics Duty of Vehicles Conduct Other Force Arrest Feb 2019 - Jan 2020 24 0 8 0 3 0 1 3 6 60 11 4 Feb 2020 - Jan 2021 24 2 17 21 6 2 0 4 2 5 84 1 3 Feb 2021 - Jan 2022 9 2 2 2 6 1 0 3 1 5 34

Personnel Complaints By Category

Service Complaints By Category

■ Feb 2019 - Jan 2020 ■ Feb 2020 - Jan 2021 ■ Feb 2021 - Jan 2022

Total complaint forms may not match personnel or service complaints, as each complaint form may have more than one complaint category. Information provided by the respective unit and entered on 02/22/2022