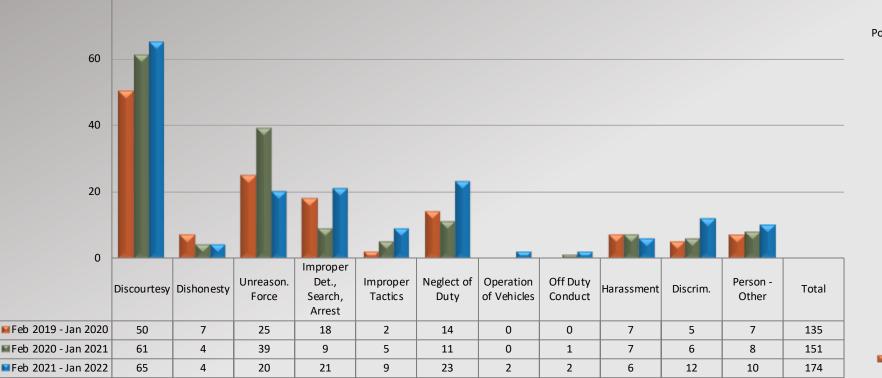

#### Watch Commander Service Comment Report Complaints – Personnel & Service Santa Clarita Station

Personnel Complaints By Category

📓 Feb 2019 - Jan 2020 📓 Feb 2020 - Jan 2021 📓 Feb 2021 - Jan 2022

*Total complaint forms may not match personnel or service complaints, as each complaint form may have more than one complaint category.* Information provided by the respective unit and entered on 02/22/2022