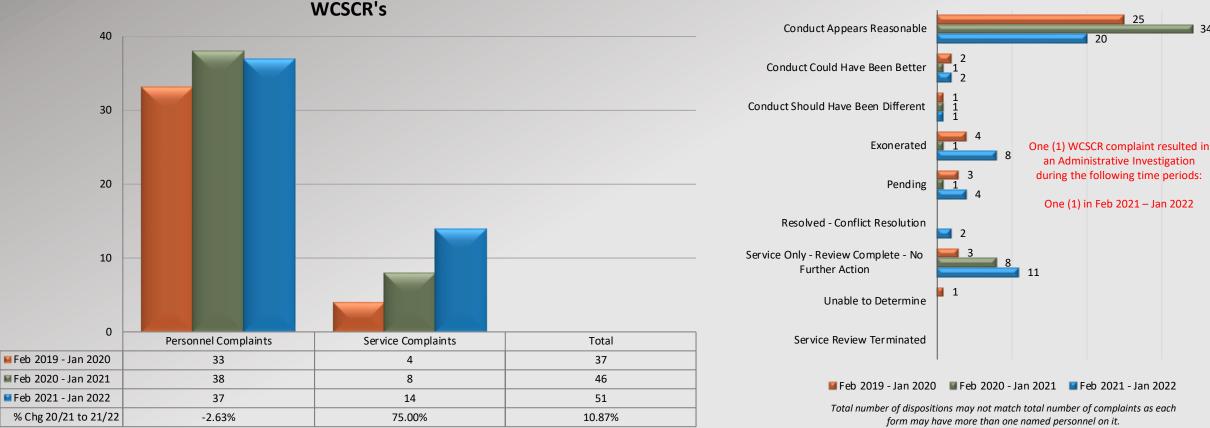

# Watch Commander Service Comment Report Complaints – Personnel & Service Malibu / Lost Hills Station

**Dispositions** 

Information provided by the respective unit and entered on 02/22/2022

# Watch Commander Service Comment Report Complaints – Personnel & Service Malibu / Lost Hills Station

Personnel Complaints By Category

Service Complaints By Category

1

Other

3

3

3

4

Total complaint forms may not match personnel or service complaints, as each complaint form may have more than one complaint category. Information provided by the respective unit and entered on 02/22/2022