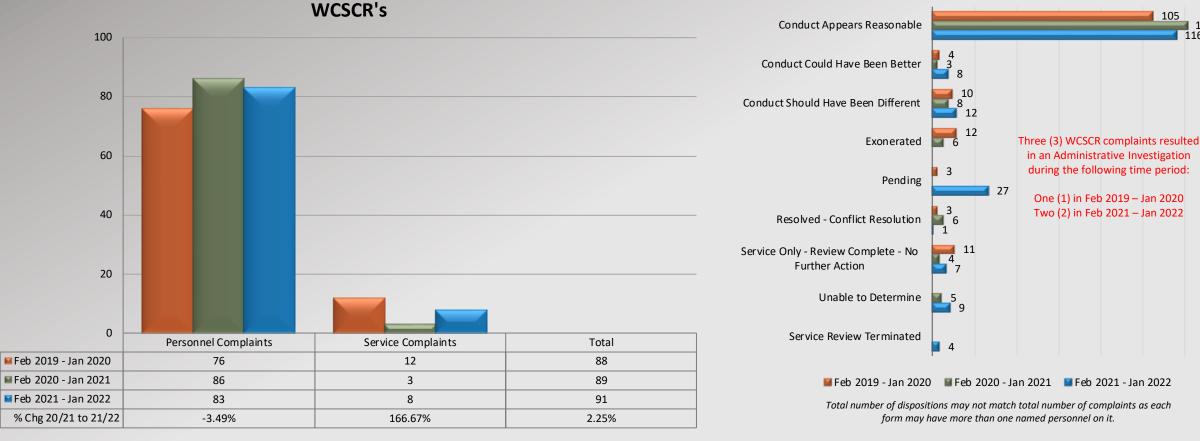

#### Watch Commander Service Comment Report Complaints – Personnel & Service Santa Clarita Station

WCSCR's 31 **Conduct Appears Reasonable** 50 Conduct Could Have Been Better 1 2 40 Conduct Should Have Been Different 3 1 Exonerated 30 Pending 20 **Resolved - Conflict Resolution** 10 Service Only - Review Complete - No **Further Action** 10 Unable to Determine 2 0 1 Service Review Terminated Personnel Complaints Service Complaints Total 38 **Feb** 2019 - Jan 2020 12 50 Feb 2020 - Jan 2021 49 9 58 Feb 2019 - Jan 2020 Feb 2020 - Jan 2021 Feb 2021 - Jan 2022 2 **Feb** 2021 - Jan 2022 40 42 Total number of dispositions may not match total number of complaints as each % Chg 20/21 to 21/22 -18.37% -77.78% -27.59% form may have more than one named personnel on it.