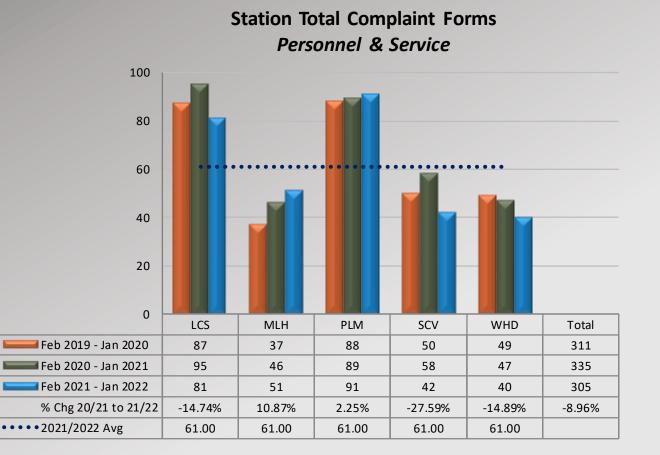

## Watch Commander Service Comment Report Complaints – Personnel & Service

### **North Patrol Division**

#### Watch Commander Service Comment Report Complaints – Personnel & Service North Patrol Division

12.00 10.00 8.00 6.74 6.00 4.00 2.00 0.00 LCS MLH PLM SCV WHD Feb 2019 - Jan 2020 🔳 Feb 2020 - Jan 2021 Feb 2021 - Jan 2022 •••• 2021/2022 Avg

**Total Complaint Forms per 10,000 Contacts** 