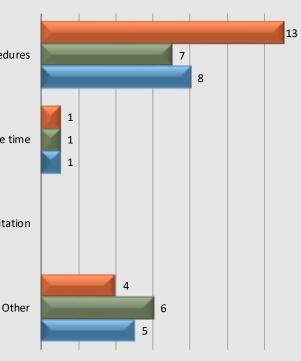

#### Watch Commander Service Comment Report Complaints – Personnel & Service West Hollywood Station

25 Policy/Procedures 20 15 Response time 10 Traffic Citation 5 0 Improper Unreason. Det., Improper Neglect of Operation Off Duty Person -Discourtesy Dishonesty Harassment Discrim. Total Search, Tactics Duty of Vehicles Conduct Other Force Arrest Feb 2019 - Jan 2020 24 0 8 0 3 0 1 3 6 60 11 4 Feb 2020 - Jan 2021 24 2 17 21 6 2 0 4 2 5 84 1 3 Feb 2021 - Jan 2022 9 2 2 2 6 1 0 3 1 5 34