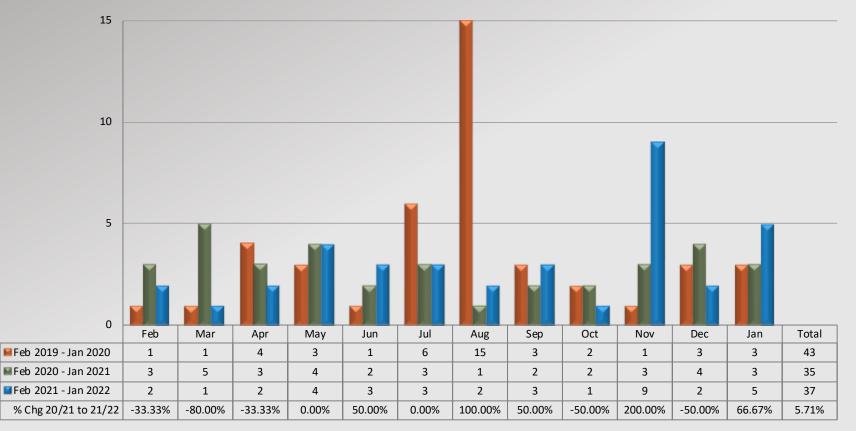

#### Watch Commander Service Comment Report Public Commendations Palmdale Station