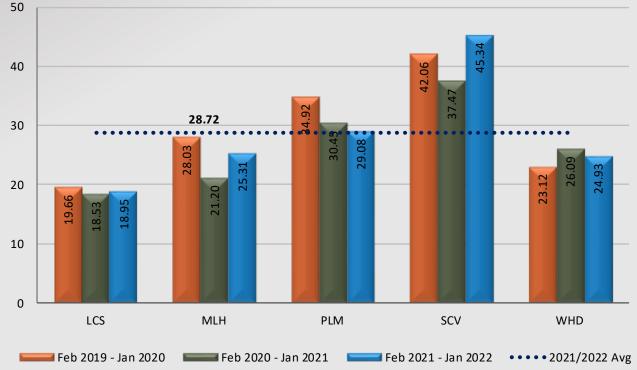

Vehicles Conduct Other Force Arrest Feb 2019 - Jan 2020 24 0 8 0 3 0 1 3 6 60 11 4 Feb 2020 - Jan 2021 24 2 17 21 6 2 0 4 2 5 84 1 3 Feb 2021 - Jan 2022 9 2 2 2 6 1 0 3 1 5 34

Personnel Complaints By Category

Service Complaints By Category



■ Feb 2019 - Jan 2020 ■ Feb 2020 - Jan 2021 ■ Feb 2021 - Jan 2022

Total complaint forms may not match personnel or service complaints, as each complaint form may have more than one complaint category. Information provided by the respective unit and entered on 02/22/2022



## Watch Commander Service Comment Report Public Commendations

### **North Patrol Division**



#### Watch Commander Service Comment Report Public Commendations North Patrol Division



Station Public Commendations

**Station Public Commendations per 100 Assigned Personnel** 





#### Watch Commander Service Comment Report Public Commendations Lancaster Station





### Watch Commander Service Comment Report Public Commendations Malibu / Lost Hills Station





#### Watch Commander Service Comment Report Public Commendations Palmdale Station





#### Watch Commander Service Comment Report Public Commendations Santa Clarita Station





#### Watch Commander Service Comment Report Public Commendations West Hollywood Station