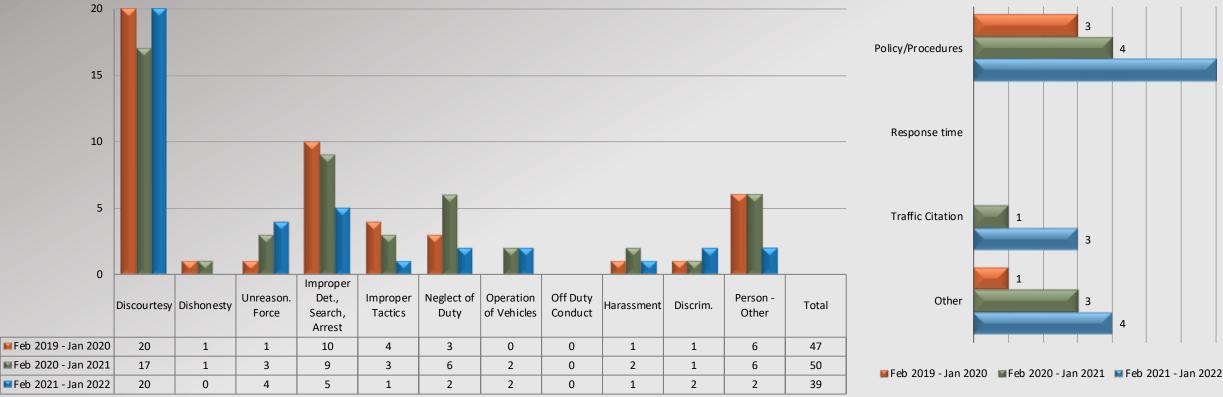

#### Watch Commander Service Comment Report Complaints – Personnel & Service West Hollywood Station

Dispositions

#### Watch Commander Service Comment Report Complaints – Personnel & Service West Hollywood Station

25 Policy/Procedures 20 15 Response time 10 Traffic Citation 5 0 Improper Unreason. Det., Improper Neglect of Operation Off Duty Person -Discourtesy Dishonesty Harassment Discrim. Total Search, Tactics Duty of Vehicles Conduct Other Force Arrest Feb 2019 - Jan 2020 24 0 8 0 3 0 1 3 6 60 11 4 Feb 2020 - Jan 2021 24 2 17 21 6 2 0 4 2 5 84 1 3 Feb 2021 - Jan 2022 9 2 2 2 6 1 0 3 1 5 34

Personnel Complaints By Category

Service Complaints By Category

■ Feb 2019 - Jan 2020 ■ Feb 2020 - Jan 2021 ■ Feb 2021 - Jan 2022

Total complaint forms may not match personnel or service complaints, as each complaint form may have more than one complaint category. Information provided by the respective unit and entered on 02/22/2022