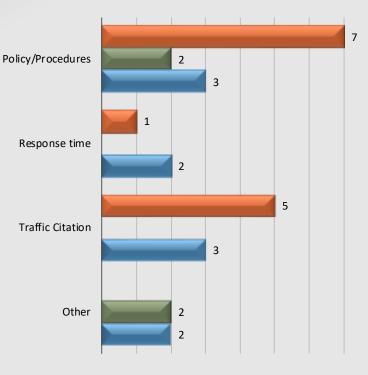

#### Watch Commander Service Comment Report Complaints – Personnel & Service Palmdale Station

Dispositions

Information provided by the respective unit and entered on 02/22/2022

8

80

#### Watch Commander Service Comment Report Complaints – Personnel & Service Palmdale Station

Personnel Complaints By Category

Service Complaints By Category

Feb 2019 - Jan 2020 Feb 2020 - Jan 2021 Feb 2021 - Jan 2022

*Total complaint forms may not match personnel or service complaints, as each complaint form may have more than one complaint category.* Information provided by the respective unit and entered on 02/22/2022