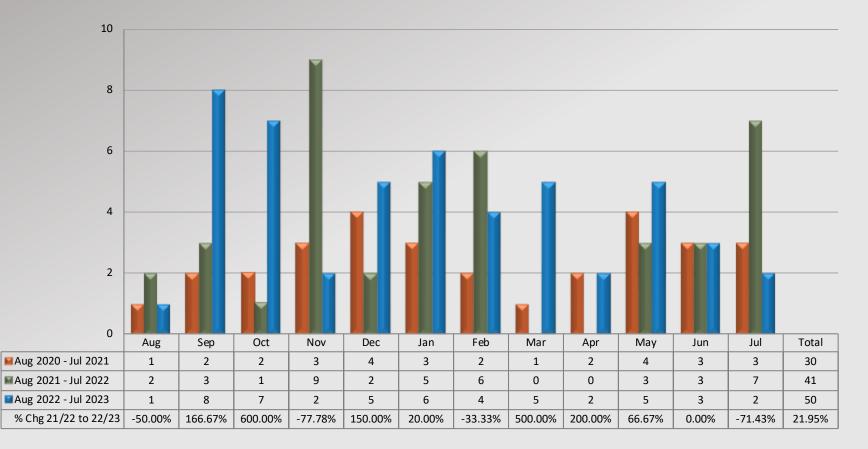

# Watch Commander Service Comment Report Complaints – Personnel & Service Malibu / Lost Hills Station

**Dispositions** 

Information provided by the respective unit and entered on 09/06/2023

#### Watch Commander Service Comment Report Complaints – Personnel & Service Malibu / Lost Hills Station

Personnel Complaints By Category 25 20 15 10 5 0 Improper Off Duty Unreason. Det., Improper Neglect of Operation Person -Discourtesy Dishonesty Harassment Discrim. Total of Vehicles Force Search, Tactics Duty Conduct Other Arrest Mag 2020 - Jul 2021 23 0 6 10 2 4 1 0 1 2 2 51 Mag 2021 - Jul 2022 2 3 1 18 1 0 0 2 0 1 1 29 Aug 2022 - Jul 2023 21 7 1 8 1 11 1 0 7 7 2 66

Service Complaints By Category

Aug 2020 - Jul 2021 Aug 2021 - Jul 2022 Aug 2022 - Jul 2023

Total complaint forms may not match personnel or service complaints, as each complaint form may have more than one complaint category. Information provided by the respective unit and entered on 09/06/2023