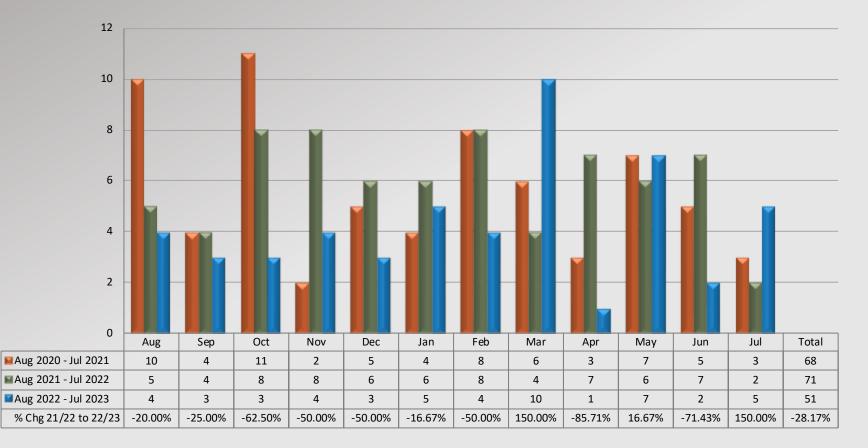

#### Watch Commander Service Comment Report Complaints – Personnel & Service Lancaster Station

Personnel Complaints By Category 30 20 10 Improper Off Duty Unreason. Det., Improper Neglect of Operation Person -Discourtesy Dishonesty Harassment Discrim. Total of Vehicles Conduct Force Search, Tactics Duty Other Arrest Mag 2020 - Jul 2021 25 4 29 10 0 19 1 3 4 5 15 115 Mag 2021 - Jul 2022 23 5 20 26 3 12 5 2 6 8 14 124 Aug 2022 - Jul 2023 21 5 18 15 7 25 1 0 8 10 13 123

Service Complaints By Category

Aug 2020 - Jul 2021 Aug 2021 - Jul 2022 Aug 2022 - Jul 2023

Total complaint forms may not match personnel or service complaints, as each complaint form may have more than one complaint category. Information provided by the respective unit and entered on 09/06/2023