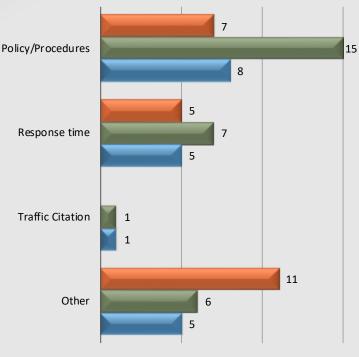

#### Watch Commander Service Comment Report Complaints – Personnel & Service Lancaster Station

Personnel Complaints By Category 30 20 10 Improper Off Duty Unreason. Det., Improper Neglect of Operation Person -Discourtesy Dishonesty Harassment Discrim. Total of Vehicles Conduct Force Search, Tactics Duty Other Arrest Mag 2020 - Jul 2021 25 4 29 10 0 19 1 3 4 5 15 115 Mag 2021 - Jul 2022 23 5 20 26 3 12 5 2 6 8 14 124 Aug 2022 - Jul 2023 21 5 18 15 7 25 1 0 8 10 13 123