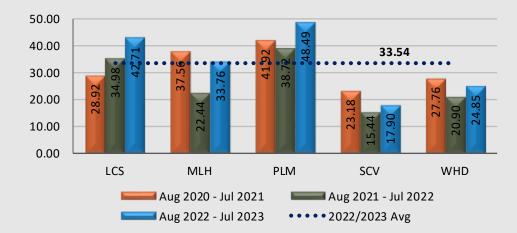

#### Watch Commander Service Comment Report Public Commendations North Patrol Division

**Station Public Commendations** 

Station Public Commendations per 100 Assigned Personnel