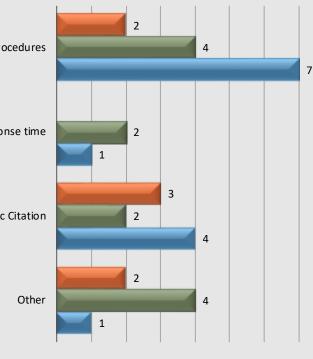

#### Watch Commander Service Comment Report Complaints – Personnel & Service Palmdale Station

Personnel Complaints By Category 100 Policy/Procedures 80 60 Response time 40 20 Traffic Citation 0 Improper Off Duty Unreason. Det., Improper Neglect of Operation Person -Discourtesy Dishonesty Harassment Discrim. Other Total of Vehicles Conduct Force Search, Tactics Duty Other Arrest 📕 Aug 2020 - Jul 2021 82 6 31 16 11 16 1 2 6 9 13 193 Mag 2021 - Jul 2022 22 23 2 27 3 8 2 152 49 4 2 10 Aug 2022 - Jul 2023 48 2 27 24 4 29 3 1 6 18 8 170

Service Complaints By Category

Mug 2020 - Jul 2021 Mug 2021 - Jul 2022 Mug 2022 - Jul 2023

Total complaint forms may not match personnel or service complaints, as each complaint form may have more than one complaint category. Information provided by the respective unit and entered on 09/06/2023