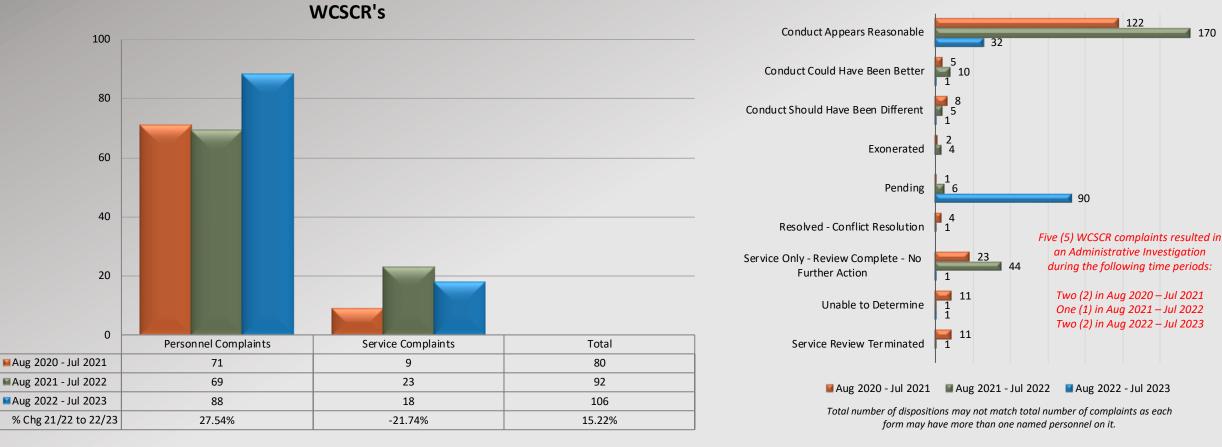

WCSCR's

# Watch Commander Service Comment Report Complaints – Personnel & Service Santa Clarita Station

**Dispositions** 

**Conduct Appears Reasonable** 50 Conduct Could Have Been Better 2 40 2 5 Conduct Should Have Been Different Exonerated 30 2 3 Pending 20 **Resolved - Conflict Resolution** 1 3 Service Only - Review Complete - No 10 Further Action 3 Unable to Determine 1 0 Personnel Complaints Service Complaints Total Service Review Terminated 1 Mag 2020 - Jul 2021 44 7 51 Mag 2021 - Jul 2022 31 1 32 📕 Aug 2020 - Jul 2021 🛛 📓 Aug 2021 - Jul 2022 🛛 📓 Aug 2022 - Jul 2023 Aug 2022 - Jul 2023 36 1 37 Total number of dispositions may not match total number of complaints as each % Chg 21/22 to 22/23 16.13% 0.00% 15.63% form may have more than one named personnel on it.