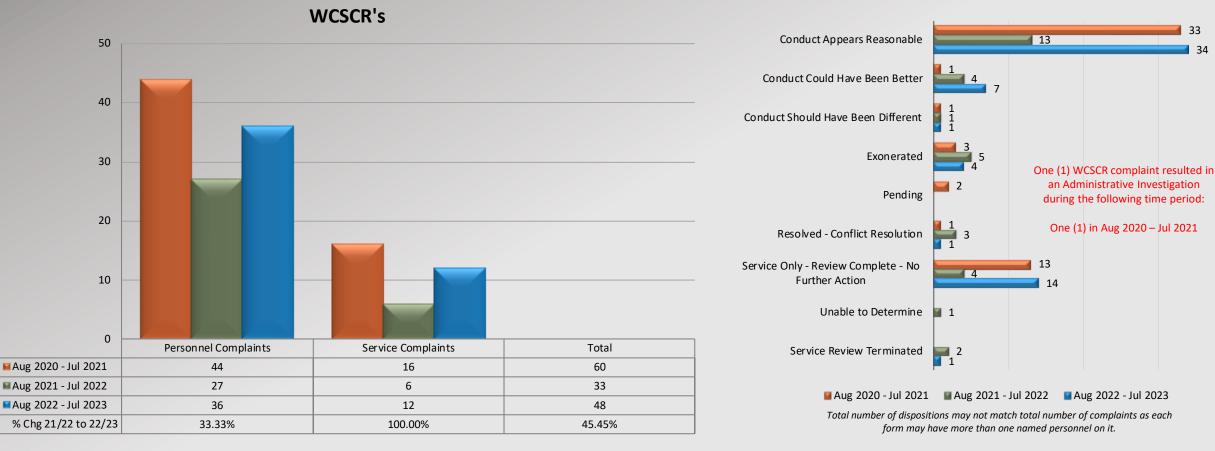

# Watch Commander Service Comment Report Complaints – Personnel & Service Santa Clarita Station

**Dispositions** 

**Conduct Appears Reasonable** 50 Conduct Could Have Been Better 2 40 2 5 Conduct Should Have Been Different Exonerated 30 2 3 Pending 20 **Resolved - Conflict Resolution** 1 3 Service Only - Review Complete - No 10 Further Action 3 Unable to Determine 1 0 Personnel Complaints Service Complaints Total Service Review Terminated 1 Mag 2020 - Jul 2021 44 7 51 Mag 2021 - Jul 2022 31 1 32 📕 Aug 2020 - Jul 2021 🛛 📓 Aug 2021 - Jul 2022 🛛 📓 Aug 2022 - Jul 2023 Aug 2022 - Jul 2023 36 1 37 Total number of dispositions may not match total number of complaints as each % Chg 21/22 to 22/23 16.13% 0.00% 15.63% form may have more than one named personnel on it.