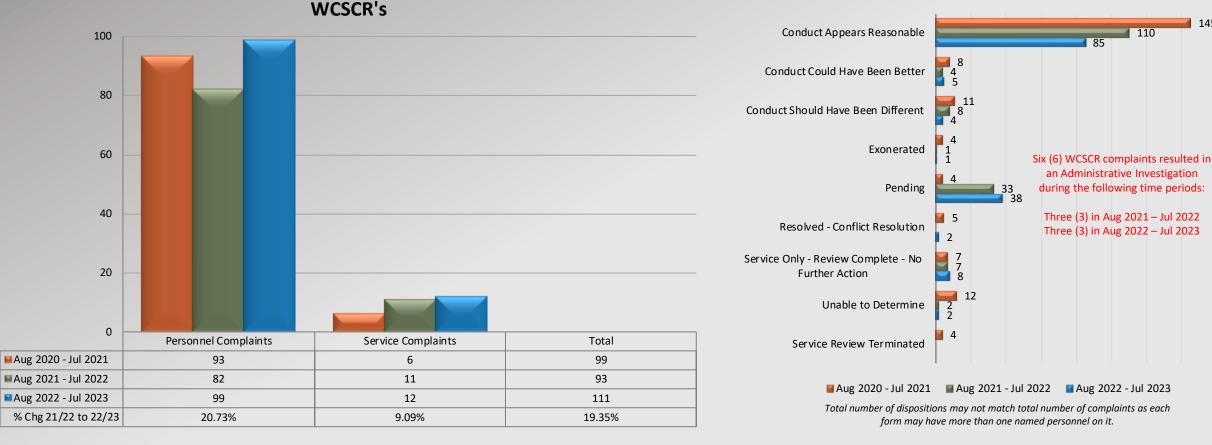

#### **Total Complaint Forms per 100 Assigned Personnel**

Personnel & Service 120 100 80 60 40 20 0 LCS MLH PLM SCV WHD Total Aug 2020 - Jul 2021 80 60 99 51 43 333 Aug 2021 - Jul 2022 92 93 32 283 33 33 Aug 2022 - Jul 2023 106 48 37 38 340 111 % Chg 21/22 to 22/23 15.22% 19.35% 15.63% 45.45% 15.15% 20.14% ••••2022/2023 Avg 68.00 68.00 68.00 68.00 68.00