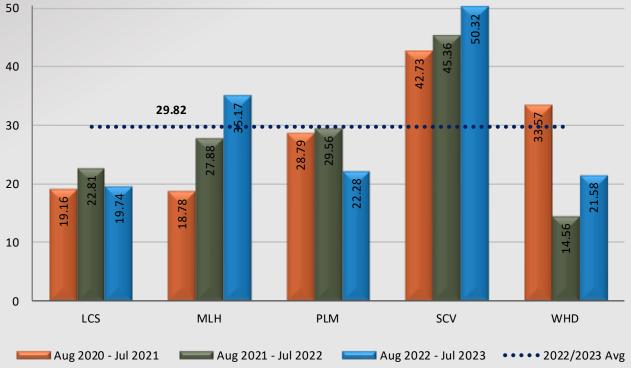

### Watch Commander Service Comment Report Complaints – Personnel & Service North Patrol Division

**Station Total Complaint Forms** 