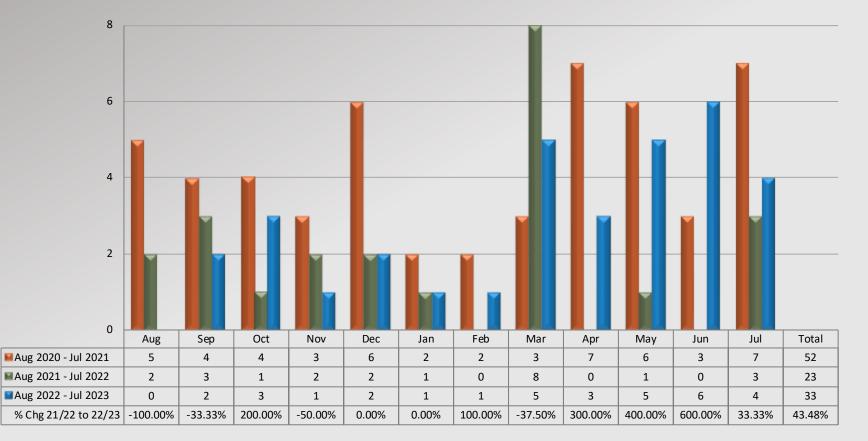

#### Watch Commander Service Comment Report Complaints – Personnel & Service Malibu / Lost Hills Station

Personnel Complaints By Category 25 20 15 10 5 0 Improper Off Duty Unreason. Det., Improper Neglect of Operation Person -Discourtesy Dishonesty Harassment Discrim. Total of Vehicles Force Search, Tactics Duty Conduct Other Arrest Mag 2020 - Jul 2021 23 0 6 10 2 4 1 0 1 2 2 51 Mag 2021 - Jul 2022 2 3 1 18 1 0 0 2 0 1 1 29 Aug 2022 - Jul 2023 21 7 1 8 1 11 1 0 7 7 2 66

Service Complaints By Category

Aug 2020 - Jul 2021 Aug 2021 - Jul 2022 Aug 2022 - Jul 2023

Total complaint forms may not match personnel or service complaints, as each complaint form may have more than one complaint category. Information provided by the respective unit and entered on 09/06/2023