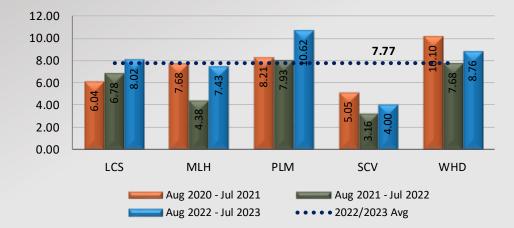

#### **Total Complaint Forms per 100 Assigned Personnel**

Personnel & Service 120 100 80 60 40 20 0 LCS MLH PLM SCV WHD Total Aug 2020 - Jul 2021 80 60 99 51 43 333 Aug 2021 - Jul 2022 92 93 32 283 33 33 Aug 2022 - Jul 2023 106 48 37 38 340 111 % Chg 21/22 to 22/23 15.22% 19.35% 15.63% 45.45% 15.15% 20.14% ••••2022/2023 Avg 68.00 68.00 68.00 68.00 68.00