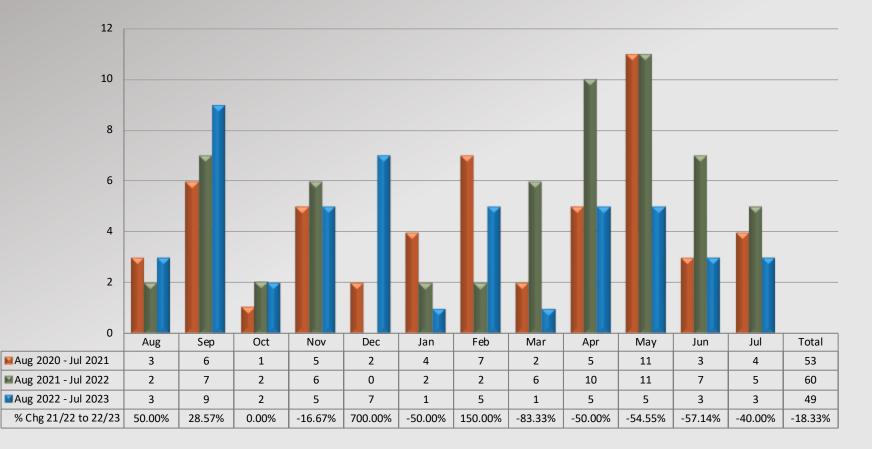

# Watch Commander Service Comment Report Complaints – Personnel & Service Lancaster Station

**Dispositions** 

#### Watch Commander Service Comment Report Complaints – Personnel & Service Lancaster Station

Personnel Complaints By Category 30 20 10 Improper Off Duty Unreason. Det., Improper Neglect of Operation Person -Discourtesy Dishonesty Harassment Discrim. Total of Vehicles Conduct Force Search, Tactics Duty Other Arrest Mag 2020 - Jul 2021 25 4 29 10 0 19 1 3 4 5 15 115 Mag 2021 - Jul 2022 23 5 20 26 3 12 5 2 6 8 14 124 Aug 2022 - Jul 2023 21 5 18 15 7 25 1 0 8 10 13 123

Service Complaints By Category

Aug 2020 - Jul 2021 Aug 2021 - Jul 2022 Aug 2022 - Jul 2023

Total complaint forms may not match personnel or service complaints, as each complaint form may have more than one complaint category. Information provided by the respective unit and entered on 09/06/2023