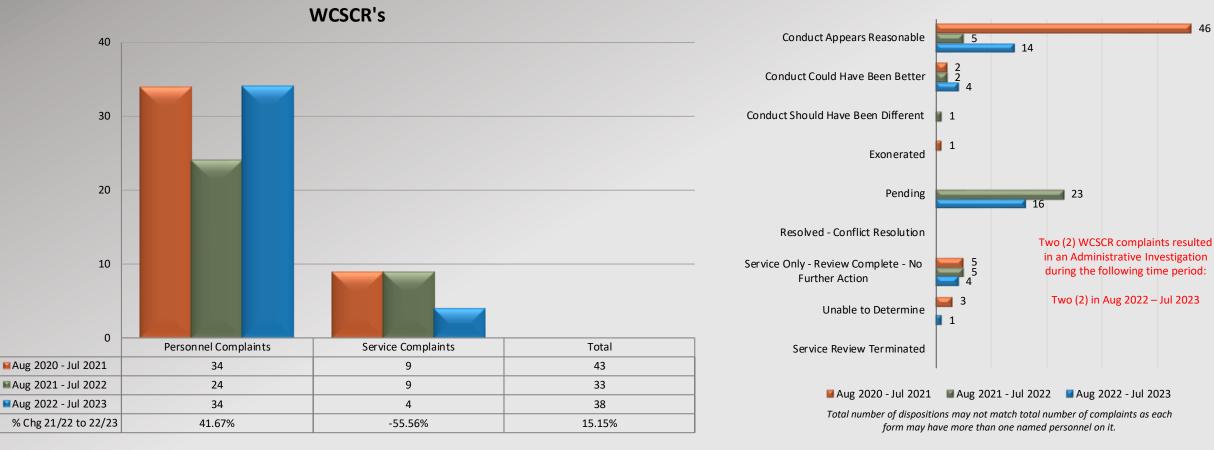

WCSCR's

# Watch Commander Service Comment Report Complaints – Personnel & Service Santa Clarita Station

**Dispositions** 

**Conduct Appears Reasonable** 50 Conduct Could Have Been Better 2 40 2 5 Conduct Should Have Been Different Exonerated 30 2 3 Pending 20 **Resolved - Conflict Resolution** 1 3 Service Only - Review Complete - No 10 Further Action 3 Unable to Determine 1 0 Personnel Complaints Service Complaints Total Service Review Terminated 1 Mag 2020 - Jul 2021 44 7 51 Mag 2021 - Jul 2022 31 1 32 📕 Aug 2020 - Jul 2021 🛛 📓 Aug 2021 - Jul 2022 🛛 📓 Aug 2022 - Jul 2023 Aug 2022 - Jul 2023 36 1 37 Total number of dispositions may not match total number of complaints as each % Chg 21/22 to 22/23 16.13% 0.00% 15.63% form may have more than one named personnel on it.

Information provided by the respective unit and entered on 09/06/2023

35