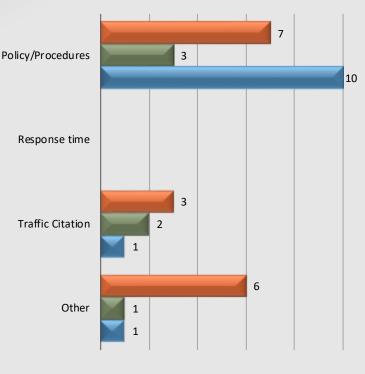

#### Watch Commander Service Comment Report Complaints – Personnel & Service Santa Clarita Station

Personnel Complaints By Category Service Complaints By Category 25 3 Policy/Procedures 20 15 Response time 10 1 5 Traffic Citation 1 Improper Off Duty Unreason. Det., Improper Neglect of Operation Person -Discourtesy Dishonesty Harassment Discrim. Other Total Force Search, Tactics Duty of Vehicles Conduct Other Arrest Mag 2020 - Jul 2021 21 5 4 12 3 5 2 0 4 3 5 64 Mag 2021 - Jul 2022 2 2 3 2 15 1 9 1 0 5 0 40 Aug 2020 - Jul 2021 Aug 2021 - Jul 2022 Aug 2022 - Jul 2023 Aug 2022 - Jul 2023 15 6 3 9 2 5 3 0 1 3 1 48