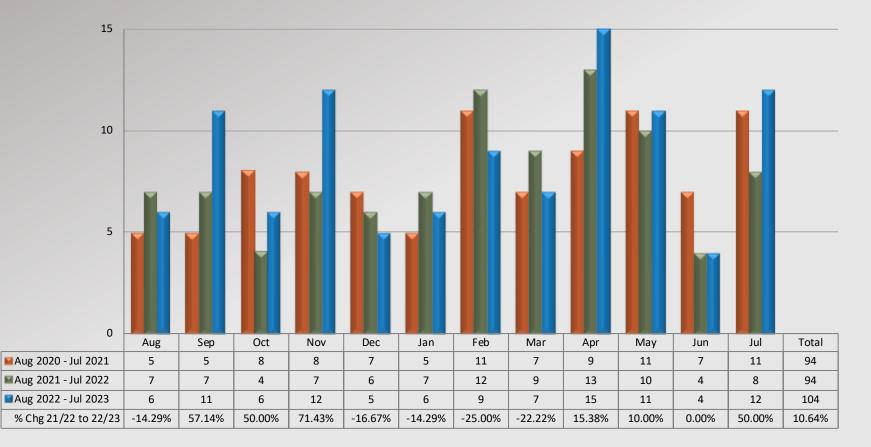

#### Watch Commander Service Comment Report Complaints – Personnel & Service Palmdale Station

Personnel Complaints By Category 100 Policy/Procedures 80 60 Response time 40 20 Traffic Citation 0 Improper Off Duty Unreason. Det., Improper Neglect of Operation Person -Discourtesy Dishonesty Harassment Discrim. Other Total of Vehicles Conduct Force Search, Tactics Duty Other Arrest 📕 Aug 2020 - Jul 2021 82 6 31 16 11 16 1 2 6 9 13 193 Mag 2021 - Jul 2022 22 23 2 27 3 8 2 152 49 4 2 10 Aug 2022 - Jul 2023 48 2 27 24 4 29 3 1 6 18 8 170

Service Complaints By Category

Mug 2020 - Jul 2021 Mug 2021 - Jul 2022 Mug 2022 - Jul 2023

Total complaint forms may not match personnel or service complaints, as each complaint form may have more than one complaint category. Information provided by the respective unit and entered on 09/06/2023