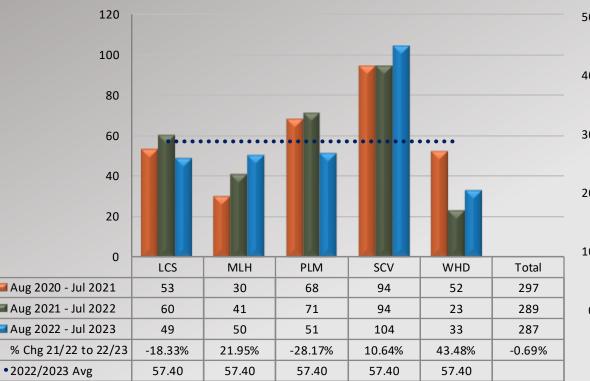

### Watch Commander Service Comment Report Complaints – Personnel & Service North Patrol Division

**Station Total Complaint Forms** 