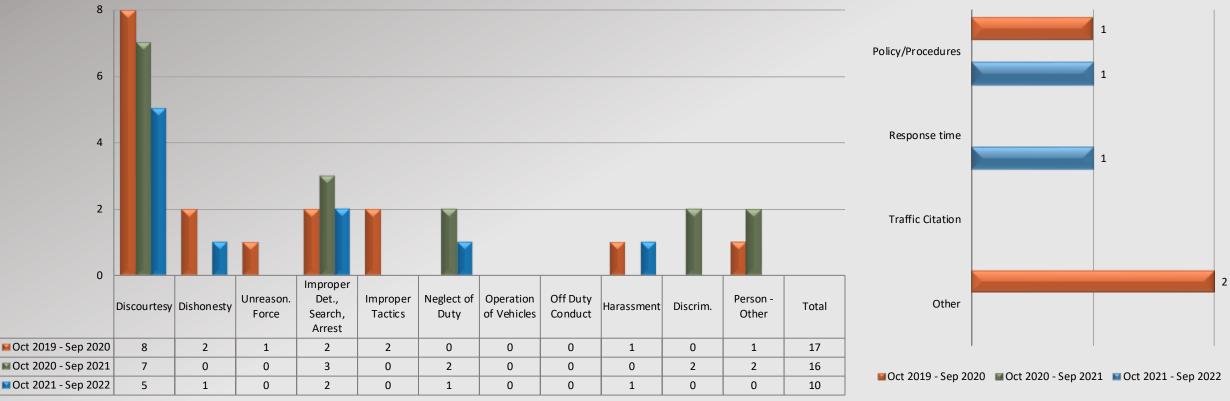

### Watch Commander Service Comment Report Complaints – Personnel & Service Altadena Station

Personnel Complaints By Category

Service Complaints By Category

*Total complaint forms may not match personnel or service complaints, as each complaint form may have more than one complaint category.* Information provided by the respective unit and entered on 10/26/2022