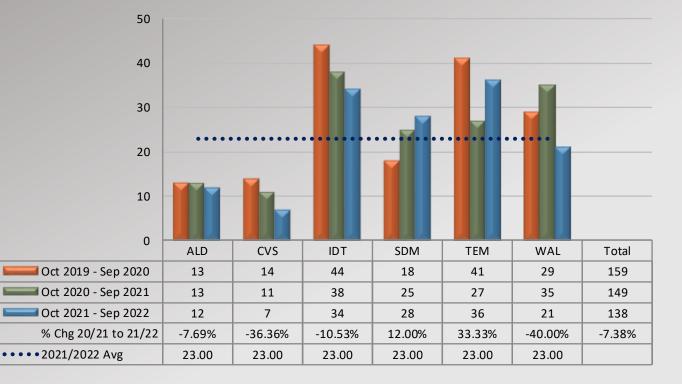

### **Total Complaint Forms per 10,000 Contacts**

Station Total Complaint Forms Personnel & Service