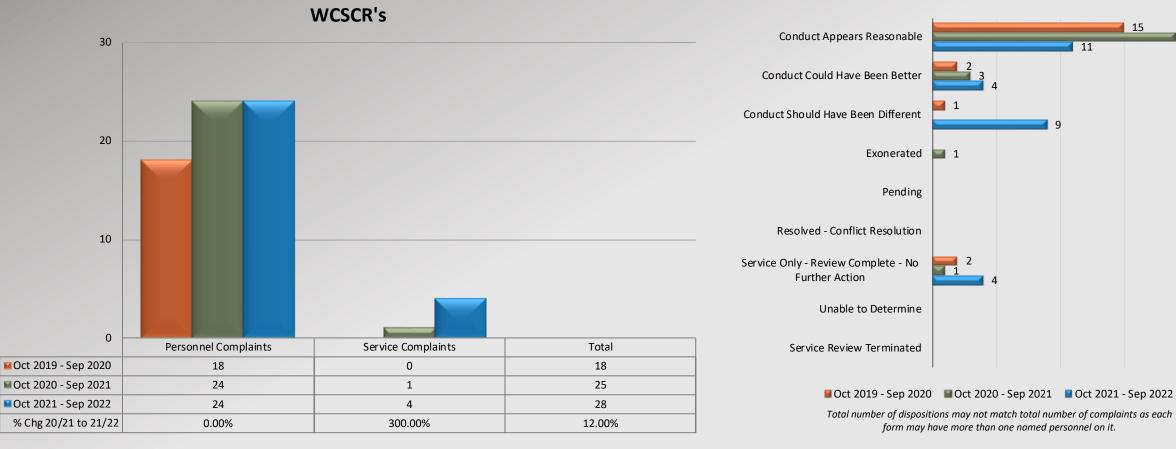

### Watch Commander Service Comment Report Complaints – Personnel & Service Crescenta Valley Station

Dispositions

Information provided by the respective unit and entered on 10/26/2022

### Watch Commander Service Comment Report Complaints – Personnel & Service Crescenta Valley Station

Service Complaints By Category Personnel Complaints By Category 15 1 Policy/Procedures 2 10 Response time 5 **Traffic Citation** 1 0 Improper Operation Unreason. Det., Improper Neglect of Off Duty Person -Other Discourtesy Dishonesty Harassment Discrim. Total Duty of Vehicles Conduct Other Force Search, Tactics Arrest 2 Sep 2020 - Sep 2020 2 2 0 5 25 11 1 1 0 0 1 MOct 2020 - Sep 2021 9 2 0 0 3 0 0 0 0 0 0 14 Oct 2019 - Sep 2020 Oct 2020 - Sep 2021 Oct 2021 - Sep 2022 Oct 2021 - Sep 2022 3 4 0 0 0 0 0 1 0 0 1 9

*Total complaint forms may not match personnel or service complaints, as each complaint form may have more than one complaint category.* Information provided by the respective unit and entered on 10/26/2022