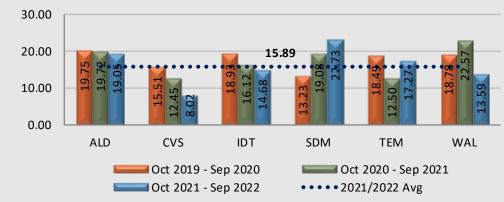

Station Public Commendations

### Station Public Commendations per 100 Assigned Personnel

Information provided by the respective unit and entered on 10/26/2022