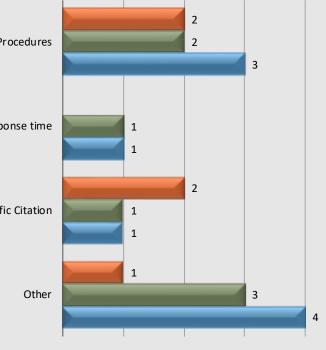

### Watch Commander Service Comment Report Complaints – Personnel & Service San Dimas Station

Dispositions

### Watch Commander Service Comment Report Complaints – Personnel & Service San Dimas Station

Personnel Complaints By Category Service Complaints By Category 20 Policy/Procedures 1 15 1 Response time 10 5 Traffic Citation 1 1 0 Improper Operation Off Duty Unreason. Det., Improper Neglect of Person -Other Harassment Discourtesy Dishonesty Discrim. Total Tactics Duty of Vehicles Conduct Other Force Search, Arrest Sep 2020 - Sep 2020 9 0 1 1 1 0 1 0 1 1 1 16 MOct 2020 - Sep 2021 3 3 3 0 18 1 1 0 1 1 1 32 Oct 2019 - Sep 2020 Oct 2020 - Sep 2021 Oct 2021 - Sep 2022 Oct 2021 - Sep 2022 3 2 14 0 1 1 1 1 0 28 4 1