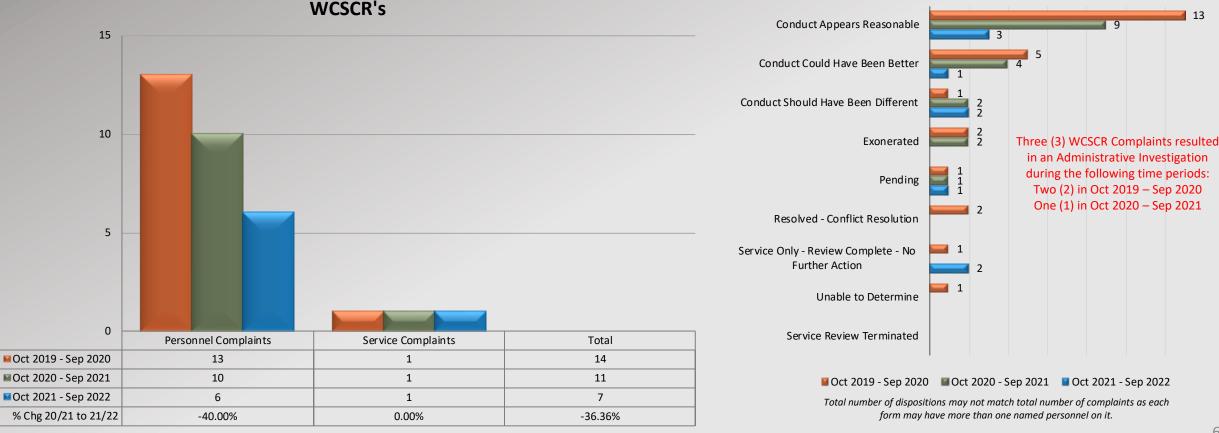

### Watch Commander Service Comment Report Complaints – Personnel & Service Altadena Station

Dispositions

### Watch Commander Service Comment Report Complaints – Personnel & Service Altadena Station

Personnel Complaints By Category

Service Complaints By Category

*Total complaint forms may not match personnel or service complaints, as each complaint form may have more than one complaint category.* Information provided by the respective unit and entered on 10/26/2022