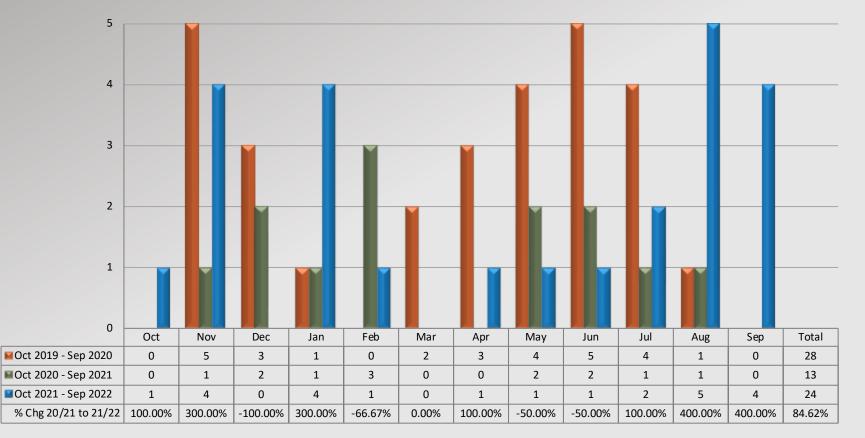

### Watch Commander Service Comment Report Public Commendations East Patrol Division

40.00 60 36.64 38.1 50 30.00 C 31.02 40 38 80. .51 30 72 <u>ь</u> 20.41 20.00 20 20.06 05 σ 10 14.72 10.00 0 ALD CVS IDT SDM TEM WAL Total Oct 2019 - Sep 2020 20 28 17 35 51 39 190 6 Oct 2020 - Sep 2021 22 13 11 48 46 38 178 0.00 Oct 2021 - Sep 2022 24 12 47 26 31 152 12 ALD CVS IDT SDM TEM WAL % Chg 20/21 to 21/22 -45.45% 84.62% 9.09% -2.08% -43.48% -18.42% -14.61% Oct 2021 - Sep 2022 ••••• 2021/2022 Avg ——— Oct 2019 - Sep 2020 Cct 2020 - Sep 2021 ••••2021/2022 Avg 25.33 25.33 25.33 25.33 25.33 25.33

## Watch Commander Service Comment Report Public Commendations Industry Station