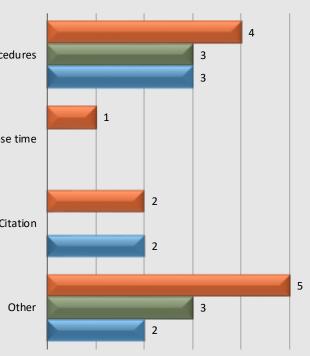

### Watch Commander Service Comment Report Complaints – Personnel & Service Crescenta Valley Station

Service Complaints By Category Personnel Complaints By Category 15 1 Policy/Procedures 2 10 Response time 5 **Traffic Citation** 1 0 Improper Operation Unreason. Det., Improper Neglect of Off Duty Person -Other Discourtesy Dishonesty Harassment Discrim. Total Duty of Vehicles Conduct Other Force Search, Tactics Arrest 2 Sep 2020 - Sep 2020 2 2 0 5 25 11 1 1 0 0 1 MOct 2020 - Sep 2021 9 2 0 0 3 0 0 0 0 0 0 14 Oct 2019 - Sep 2020 Oct 2020 - Sep 2021 Oct 2021 - Sep 2022 Oct 2021 - Sep 2022 3 4 0 0 0 0 0 1 0 0 1 9