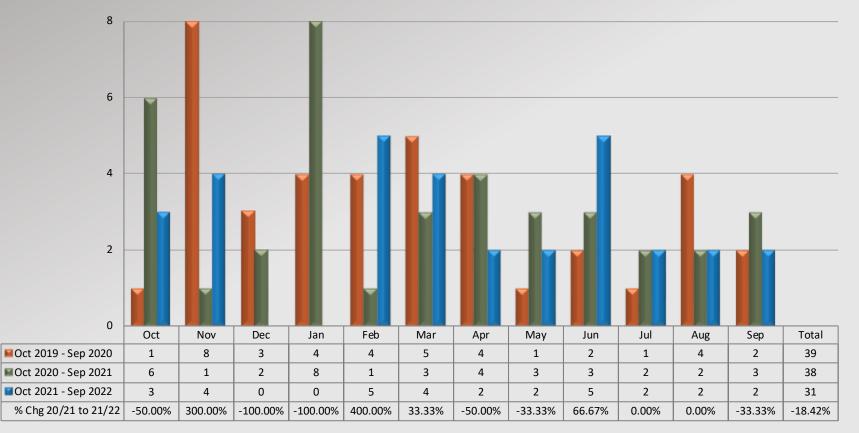

### Watch Commander Service Comment Report Public Commendations Altadena Station

### Watch Commander Service Comment Report Public Commendations Crescenta Valley Station