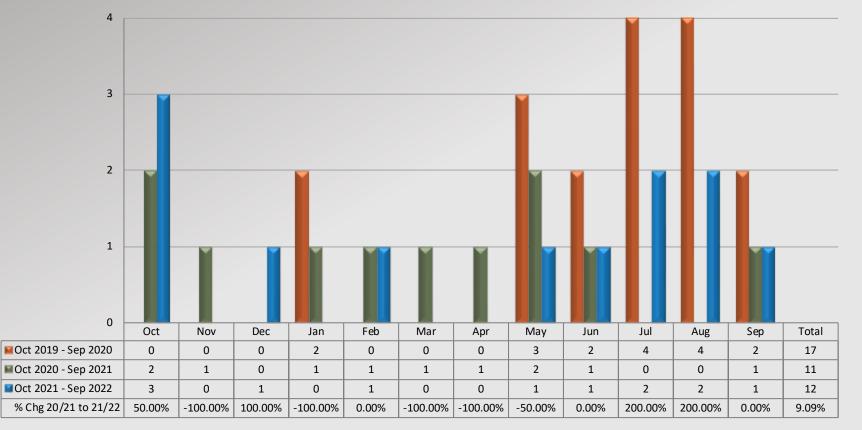

### Watch Commander Service Comment Report Public Commendations East Patrol Division

40.00 60 36.64 38.1 50 30.00 C 31.02 40 38 80. .51 30 72 <u>ь</u> 20.41 20.00 20 20.06 05 σ 10 14.72 10.00 0 ALD CVS IDT SDM TEM WAL Total Oct 2019 - Sep 2020 20 28 17 35 51 39 190 6 Oct 2020 - Sep 2021 22 13 11 48 46 38 178 0.00 Oct 2021 - Sep 2022 24 12 47 26 31 152 12 ALD CVS IDT SDM TEM WAL % Chg 20/21 to 21/22 -45.45% 84.62% 9.09% -2.08% -43.48% -18.42% -14.61% Oct 2021 - Sep 2022 ••••• 2021/2022 Avg ——— Oct 2019 - Sep 2020 Cct 2020 - Sep 2021 ••••2021/2022 Avg 25.33 25.33 25.33 25.33 25.33 25.33

### Watch Commander Service Comment Report Public Commendations Crescenta Valley Station