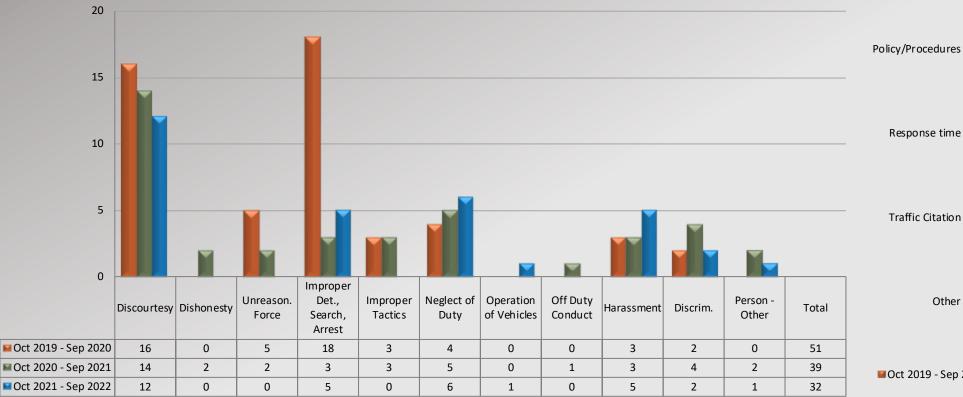

### Watch Commander Service Comment Report Complaints – Personnel & Service San Dimas Station

Dispositions

### Watch Commander Service Comment Report Complaints – Personnel & Service San Dimas Station

Personnel Complaints By Category Service Complaints By Category 20 Policy/Procedures 1 15 1 Response time 10 5 Traffic Citation 1 1 0 Improper Operation Off Duty Unreason. Det., Improper Neglect of Person -Other Harassment Discourtesy Dishonesty Discrim. Total Tactics Duty of Vehicles Conduct Other Force Search, Arrest Sep 2020 - Sep 2020 9 0 1 1 1 0 1 0 1 1 1 16 MOct 2020 - Sep 2021 3 3 3 0 18 1 1 0 1 1 1 32 Oct 2019 - Sep 2020 Oct 2020 - Sep 2021 Oct 2021 - Sep 2022 Oct 2021 - Sep 2022 3 2 14 0 1 1 1 1 0 28 4 1