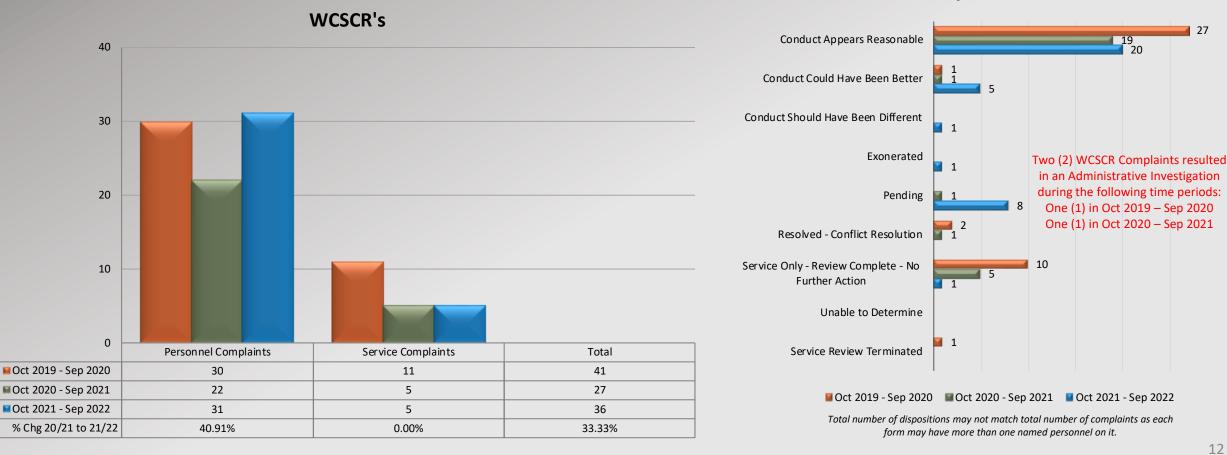

### Watch Commander Service Comment Report Complaints – Personnel & Service Industry Station

WCSCR's **Conduct Appears Reasonable** 19 40 14 Conduct Could Have Been Better Conduct Should Have Been Different 2 30 Exonerated 20 Pending 1 Resolved - Conflict Resolution 2 Service Only - Review Complete - No 10 **Further Action** Unable to Determine 0 Personnel Complaints Service Complaints Total Service Review Terminated 2 Oct 2019 - Sep 2020 40 4 44 7 MOct 2020 - Sep 2021 31 38 Oct 2019 - Sep 2020 Oct 2020 - Sep 2021 Oct 2021 - Sep 2022 Oct 2021 - Sep 2022 25 9 34 Total number of dispositions may not match total number of complaints as each % Chg 20/21 to 21/22 -19.35% 28.57% -10.53% form may have more than one named personnel on it.

**Dispositions** 

### Watch Commander Service Comment Report Complaints – Personnel & Service Industry Station

Personnel Complaints By Category

Service Complaints By Category

Sep 2020 Sep 2020 Ct 2020 - Sep 2021 Ct 2021 - Sep 2022

*Total complaint forms may not match personnel or service complaints, as each complaint form may have more than one complaint category.* Information provided by the respective unit and entered on 10/26/2022