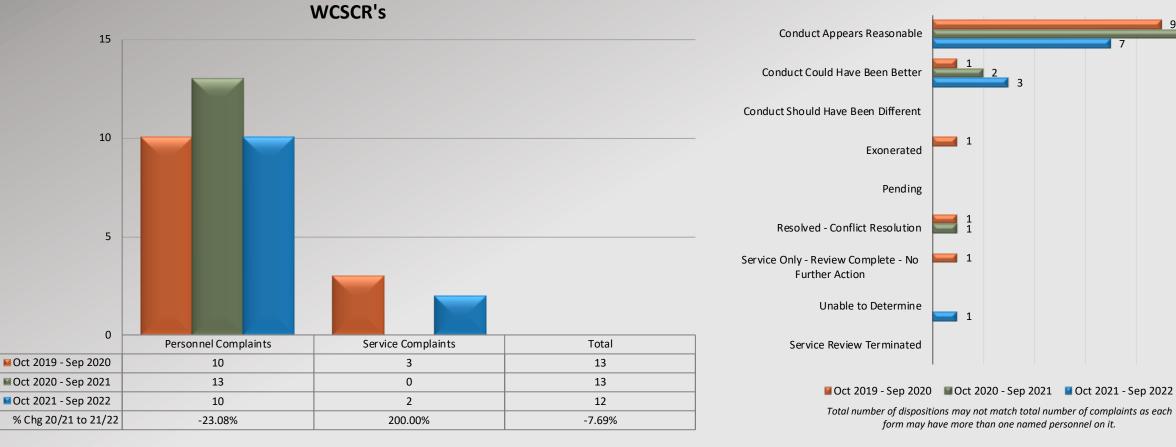

### Watch Commander Service Comment Report Complaints – Personnel & Service Altadena Station

Dispositions