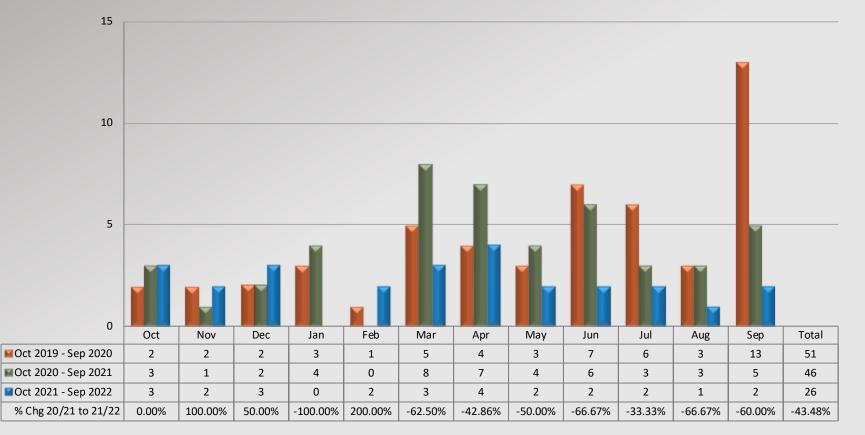

### Watch Commander Service Comment Report Public Commendations Temple Station

### Watch Commander Service Comment Report Public Commendations Walnut/Diamond Bar Station