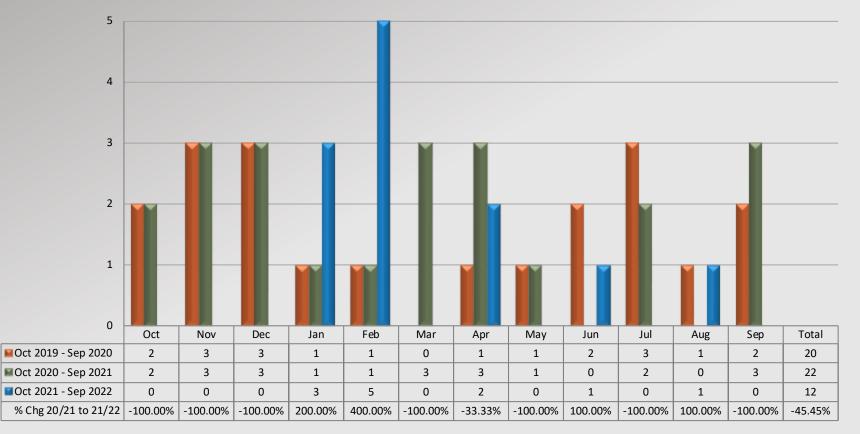

### Watch Commander Service Comment Report Public Commendations East Patrol Division

40.00 60 36.64 38.1 50 30.00 C 31.02 40 38 80. .51 30 72 <u>ь</u> 20.41 20.00 20 20.06 05 σ 10 14.72 10.00 0 ALD CVS IDT SDM TEM WAL Total Oct 2019 - Sep 2020 20 28 17 35 51 39 190 6 Oct 2020 - Sep 2021 22 13 11 48 46 38 178 0.00 Oct 2021 - Sep 2022 24 12 47 26 31 152 12 ALD CVS IDT SDM TEM WAL % Chg 20/21 to 21/22 -45.45% 84.62% 9.09% -2.08% -43.48% -18.42% -14.61% Oct 2021 - Sep 2022 ••••• 2021/2022 Avg ——— Oct 2019 - Sep 2020 Cct 2020 - Sep 2021 ••••2021/2022 Avg 25.33 25.33 25.33 25.33 25.33 25.33

### Watch Commander Service Comment Report Public Commendations Altadena Station