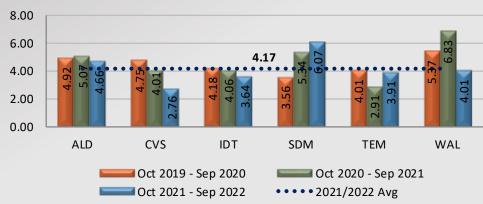

### **Total Complaint Forms per 10,000 Contacts**

Station Total Complaint Forms Personnel & Service