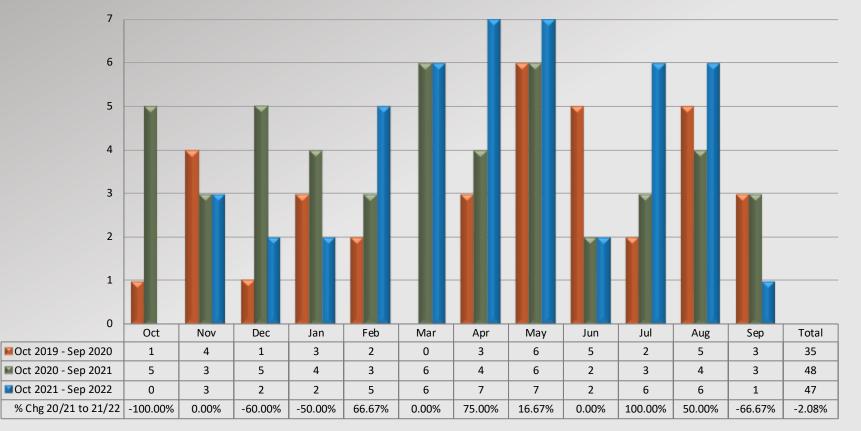

### Watch Commander Service Comment Report Public Commendations San Dimas Station

### Watch Commander Service Comment Report Public Commendations Temple Station