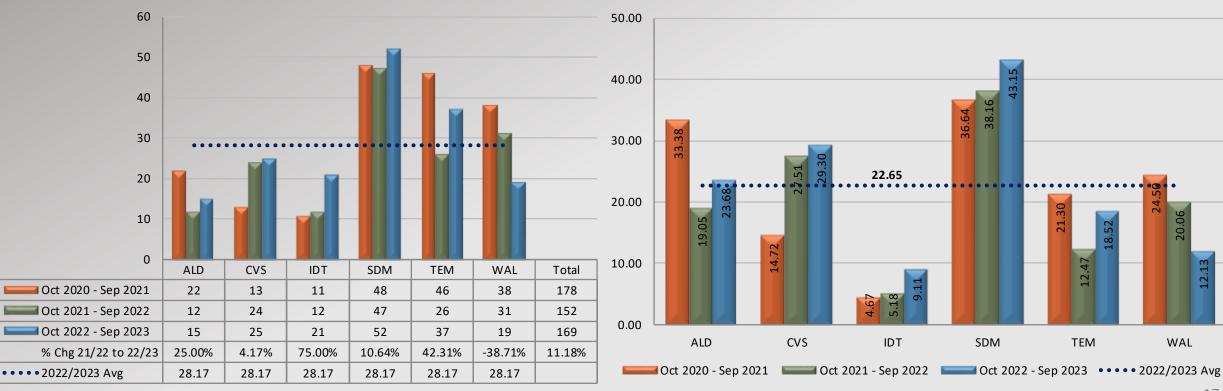

#### Watch Commander Service Comment Report Complaints – Personnel & Service East Patrol Division

Station Total Complaint Forms

#### **Total Complaint Forms per 10,000 Contacts**

#### Total Complaint Forms per 100 Assigned Personnel