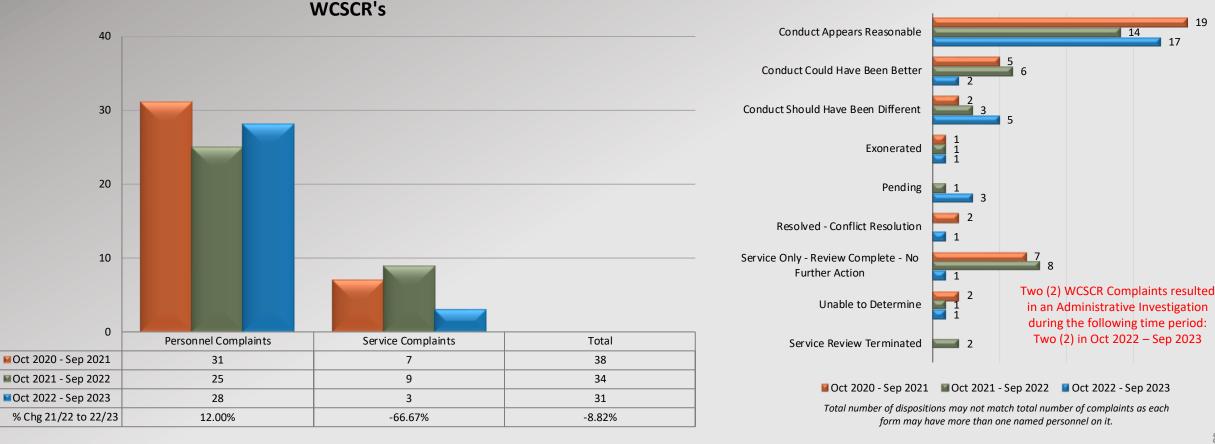

#### Watch Commander Service Comment Report Complaints – Personnel & Service San Dimas Station

Service Complaints By Category Personnel Complaints By Category 20 1 Policy/Procedures 1 1 15 Response time 10 1 5 Traffic Citation 1 1 0 Improper Unreason Det., Improper Neglect of Operation Off Duty Person -Other 1 Discourtesy Dishonesty Harassment Discrim. Total Force Search, Tactics Duty of Vehicles Conduct Other Arrest Oct 2020 - Sep 2021 18 1 3 3 3 1 0 0 1 1 32 1 Sep 2022 - Sep 2022 14 0 1 1 1 4 1 0 3 3 29 1 Oct 2020 - Sep 2021 Oct 2021 - Sep 2022 Oct 2022 - Sep 2023 7 Oct 2022 - Sep 2023 16 0 2 1 2 1 0 6 1 Δ 40

*Total complaint forms may not match personnel or service complaints, as each complaint form may have more than one complaint category.* Information provided by the respective unit and entered on 10/24/2023