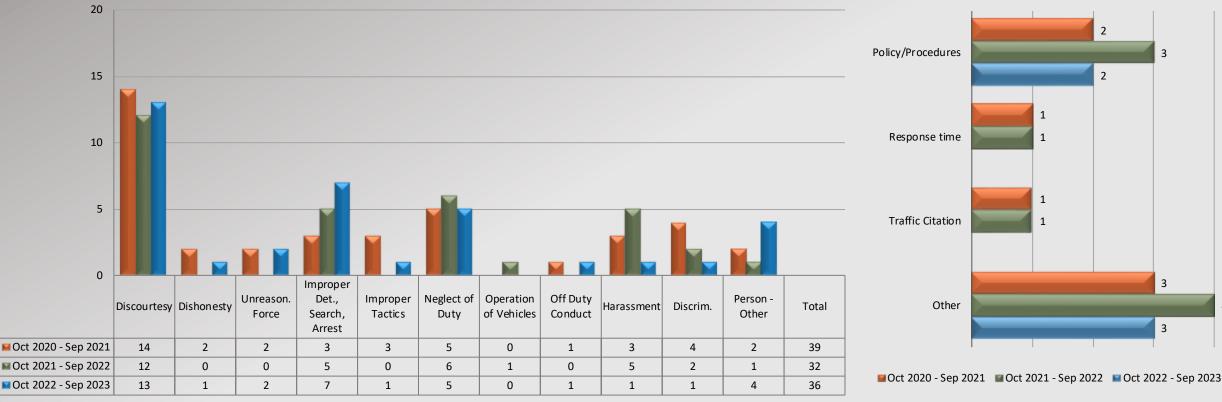

#### Watch Commander Service Comment Report Complaints – Personnel & Service Walnut/Diamond Bar Station

Service Complaints By Category Personnel Complaints By Category 20 Policy/Procedures 3 2 15 1 Response time 10 3 5 Traffic Citation 1 0 1 Improper Det., Neglect of Operation Off Duty Unreason Improper Person -Other 1 Discourtesy Dishonesty Harassment Discrim. Total Force Search, Tactics Duty of Vehicles Conduct Other 1 Arrest Oct 2020 - Sep 2021 18 2 2 4 5 1 0 1 1 39 1 4 Sep 2022 - Sep 2022 10 0 0 5 2 7 0 1 1 2 3 31 Oct 2020 - Sep 2021 Oct 2021 - Sep 2022 Oct 2022 - Sep 2023 7 2 Oct 2022 - Sep 2023 9 2 0 2 5 0 1 3 Δ 35

*Total complaint forms may not match personnel or service complaints, as each complaint form may have more than one complaint category.* Information provided by the respective unit and entered on 10/24/2023