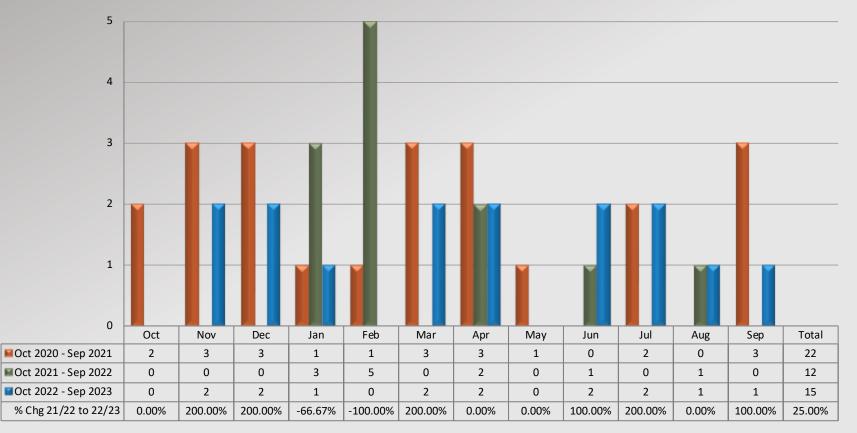

#### Watch Commander Service Comment Report Complaints – Personnel & Service Altadena Station

WCSCR's **Conduct Appears Reasonable** 15 - 3 Conduct Could Have Been Better Conduct Should Have Been Different 1 10 Exonerated Pending 2 1 **Resolved - Conflict Resolution** 5 Service Only - Review Complete - No **Further Action** Unable to Determine 1 0 Personnel Complaints Service Complaints Total Service Review Terminated Got 2020 - Sep 2021 13 0 13 Sep 2022 - Sep 2022 10 2 12 Oct 2020 - Sep 2021 Oct 2021 - Sep 2022 Oct 2022 - Sep 2023 Cct 2022 - Sep 2023 7 0 7 Total number of dispositions may not match total number of complaints as each % Chg 21/22 to 22/23 -30.00% -100.00% -41.67% form may have more than one named personnel on it.

**Dispositions** 

Information provided by the respective unit and entered on 10/24/2023

4