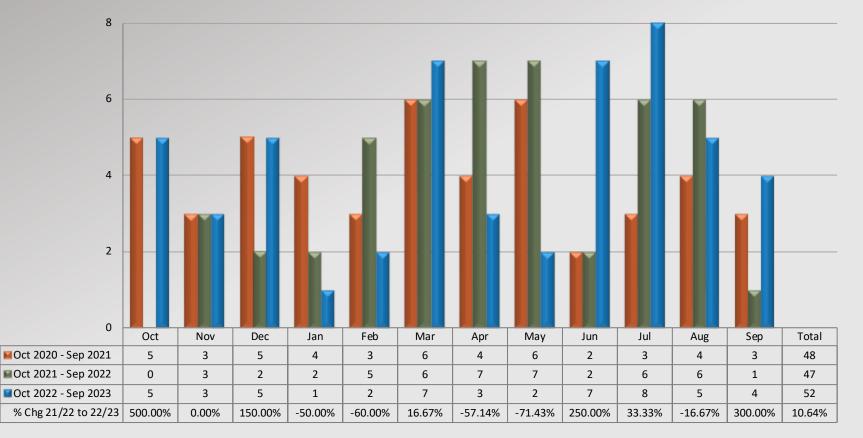

#### Watch Commander Service Comment Report Complaints – Personnel & Service Walnut/Diamond Bar Station

Service Complaints By Category Personnel Complaints By Category 20 Policy/Procedures 3 2 15 1 Response time 10 3 5 Traffic Citation 1 0 1 Improper Det., Neglect of Operation Off Duty Unreason Improper Person -Other 1 Discourtesy Dishonesty Harassment Discrim. Total Force Search, Tactics Duty of Vehicles Conduct Other 1 Arrest Oct 2020 - Sep 2021 18 2 2 4 5 1 0 1 1 39 1 4 Sep 2022 - Sep 2022 10 0 0 5 2 7 0 1 1 2 3 31 Oct 2020 - Sep 2021 Oct 2021 - Sep 2022 Oct 2022 - Sep 2023 7 2 Oct 2022 - Sep 2023 9 2 0 2 5 0 1 3 Δ 35

*Total complaint forms may not match personnel or service complaints, as each complaint form may have more than one complaint category.* Information provided by the respective unit and entered on 10/24/2023