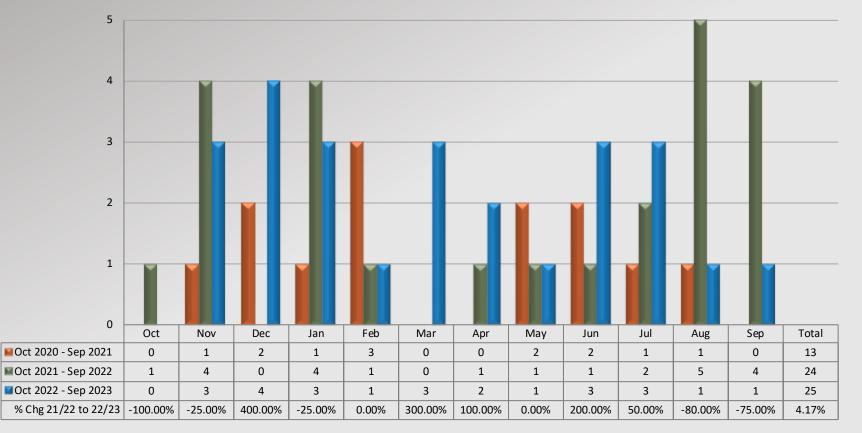

# Watch Commander Service Comment Report Complaints – Personnel & Service Crescenta Valley Station

Personnel Complaints By Category 10 Policy/Procedures 8 1 6 Response time 4 **Traffic Citation** 2 0 Improper Det., Neglect of Operation Off Duty Unreason. Improper Person -Other Discourtesy Dishonesty Harassment Discrim. Total Search, Tactics Duty of Vehicles Conduct Other Force Arrest Oct 2020 - Sep 2021 9 2 0 0 0 3 0 0 0 0 0 14 Sep 2022 - Sep 2022 4 0 0 3 0 0 0 1 0 0 1 9 Oct 2020 - Sep 2021 Oct 2021 - Sep 2022 Oct 2022 - Sep 2023 2 Oct 2022 - Sep 2023 1 0 1 0 1 2 0 0 1 1 9

Service Complaints By Category

Total complaint forms may not match personnel or service complaints, as each complaint form may have more than one complaint category. Information provided by the respective unit and entered on 10/24/2023