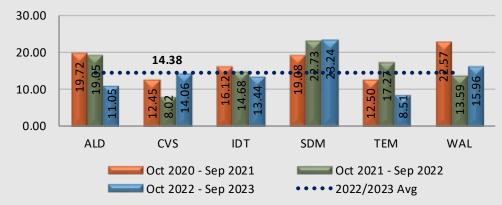

# Los Angeles County SHERIFF'S DEPARTMENT

# **EAST PATROL DIVISION**

#### **SHERIFF ROBERT G. LUNA**

Capturing Data for the following time periods: October 2020 – September 2021 October 2021 – September 2022 October 2022 – September 2023





# Watch Commander Service Comment Report Complaints – Personnel & Service

## **East Patrol Division**



#### Watch Commander Service Comment Report Complaints – Personnel & Service East Patrol Division



Station Total Complaint Forms

#### **Total Complaint Forms per 10,000 Contacts**



#### Total Complaint Forms per 100 Assigned Personnel





#### Watch Commander Service Comment Report Complaints – Personnel & Service Altadena Station

WCSCR's **Conduct Appears Reasonable** 15 - 3 Conduct Could Have Been Better Conduct Should Have Been Different 1 10 Exonerated Pending 2 1 **Resolved - Conflict Resolution** 5 Service Only - Review Complete - No **Further Action** Unable to Determine 1 0 Personnel Complaints Service Complaints Total Service Review Terminated Got 2020 - Sep 2021 13 0 13 Sep 2022 - Sep 2022 10 2 12 Oct 2020 - Sep 2021 Oct 2021 - Sep 2022 Oct 2022 - Sep 2023 Cct 2022 - Sep 2023 7 0 7 Total number of dispositions may not match total number of complaints as each % Chg 21/22 to 22/23 -30.00% -100.00% -41.67% form may have more than one named personnel on it.

**Dispositions** 

Information provided by the respecti