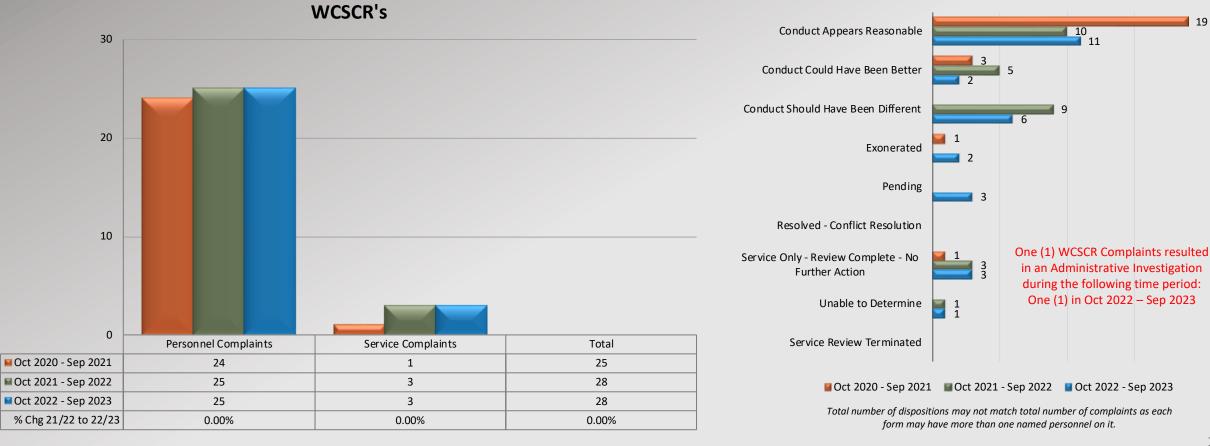

# Watch Commander Service Comment Report Complaints – Personnel & Service Industry Station

**Dispositions** 

Information provided by the respective unit and entered on 10/24/2023

#### Watch Commander Service Comment Report Complaints – Personnel & Service Industry Station

Personnel Complaints By Category

Service Complaints By Category

*Total complaint forms may not match personnel or service complaints, as each complaint form may have more than one complaint category.* Information provided by the respective unit and entered on 10/24/2023