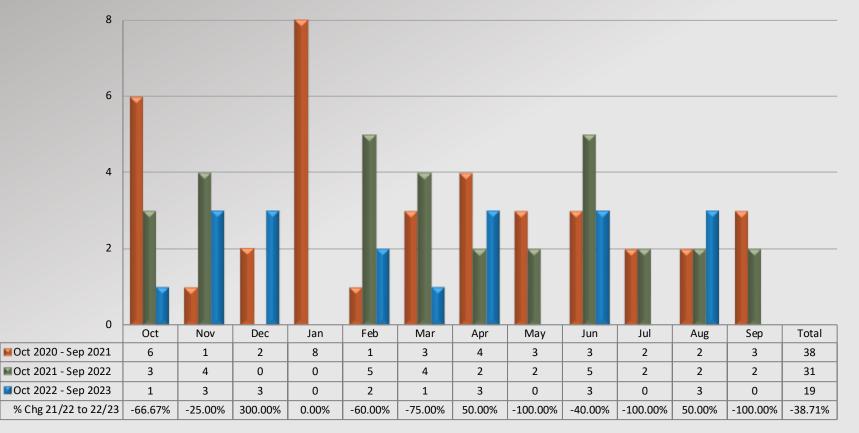

#### Watch Commander Service Comment Report Complaints – Personnel & Service San Dimas Station

Service Complaints By Category Personnel Complaints By Category 20 1 Policy/Procedures 1 1 15 Response time 10 1 5 Traffic Citation 1 1 0 Improper Unreason Det., Improper Neglect of Operation Off Duty Person -Other 1 Discourtesy Dishonesty Harassment Discrim. Total Force Search, Tactics Duty of Vehicles Conduct Other Arrest Oct 2020 - Sep 2021 18 1 3 3 3 1 0 0 1 1 32 1 Sep 2022 - Sep 2022 14 0 1 1 1 4 1 0 3 3 29 1 Oct 2020 - Sep 2021 Oct 2021 - Sep 2022 Oct 2022 - Sep 2023 7 Oct 2022 - Sep 2023 16 0 2 1 2 1 0 6 1 Δ 40

*Total complaint forms may not match personnel or service complaints, as each complaint form may have more than one complaint category.* Information provided by the respective unit and entered on 10/24/2023