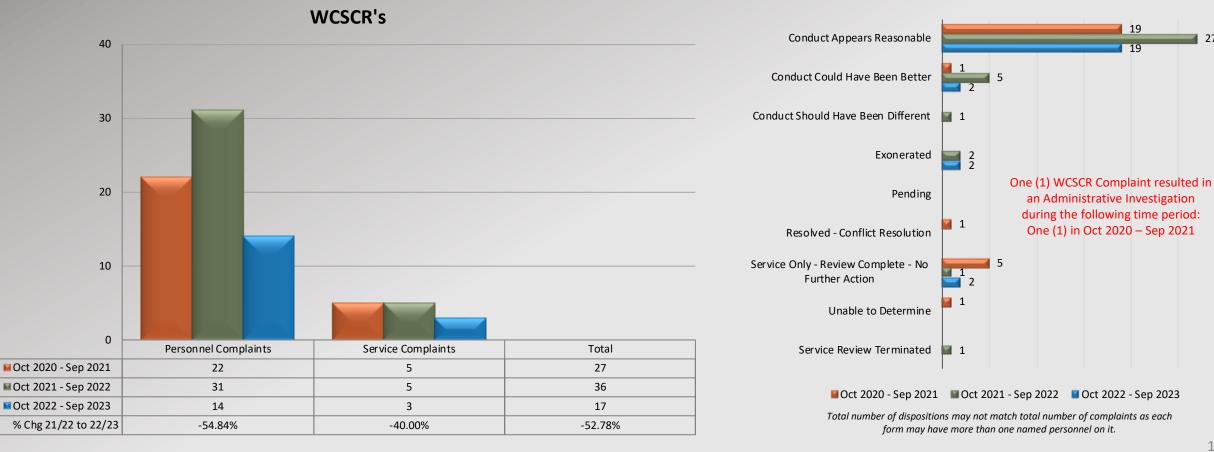

#### Watch Commander Service Comment Report Complaints – Personnel & Service Crescenta Valley Station

Dispositions

Information provided by the respective unit and entered on 10/24/2023

# Watch Commander Service Comment Report Complaints – Personnel & Service Crescenta Valley Station

Personnel Complaints By Category 10 Policy/Procedures 8 1 6 Response time 4 **Traffic Citation** 2 0 Improper Det., Neglect of Operation Off Duty Unreason. Improper Person -Other Discourtesy Dishonesty Harassment Discrim. Total Search, Tactics Duty of Vehicles Conduct Other Force Arrest Oct 2020 - Sep 2021 9 2 0 0 0 3 0 0 0 0 0 14 Sep 2022 - Sep 2022 4 0 0 3 0 0 0 1 0 0 1 9 Oct 2020 - Sep 2021 Oct 2021 - Sep 2022 Oct 2022 - Sep 2023 2 Oct 2022 - Sep 2023 1 0 1 0 1 2 0 0 1 1 9

Service Complaints By Category

Total complaint forms may not match personnel or service complaints, as each complaint form may have more than one complaint category. Information provided by the respective unit and entered on 10/24/2023