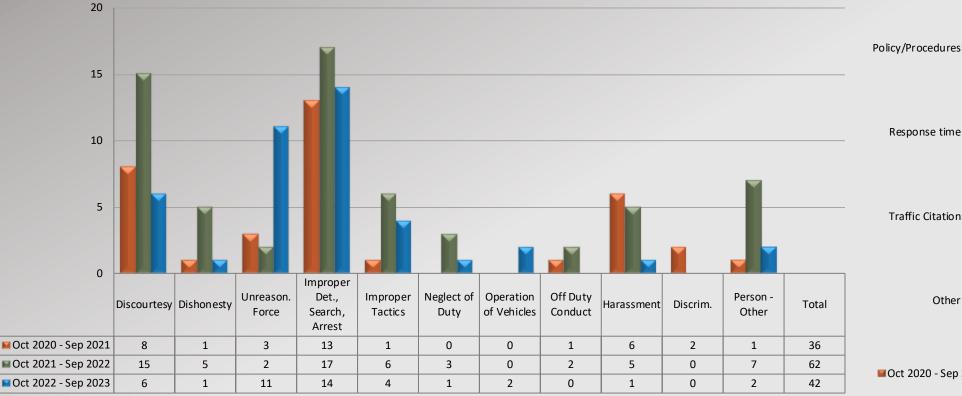

#### Watch Commander Service Comment Report Complaints – Personnel & Service Altadena Station

Service Complaints By Category **Personnel Complaints By Category** 7 6 Policy/Procedures 5 4 Response time 3 2 **Traffic Citation** 1 0 Improper Unreason. Det., Improper Neglect of Operation Off Duty Person -Other Discourtesy Dishonesty Harassment Discrim. Total Force Search. Tactics Dutv of Vehicles Conduct Other Arrest Oct 2020 - Sep 2021 7 0 0 3 0 2 0 0 0 2 2 16 Sep 2022 - Sep 2022 2 5 1 0 0 1 0 0 1 0 0 10 Oct 2020 - Sep 2021 Oct 2021 - Sep 2022 Oct 2022 - Sep 2023 Oct 2022 - Sep 2023 2 1 0 2 0 7 1 0 1 0 0 0

*Total complaint forms may not match personnel or service complaints, as each complaint form may have more than one complaint category.* Information provided by the respective unit and entered on 10/24/2023