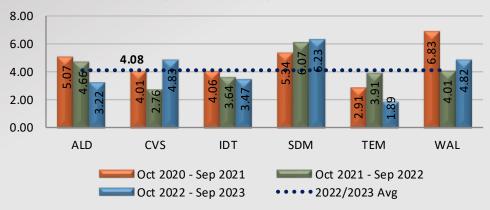

# Los Angeles County SHERIFF'S DEPARTMENT

# **EAST PATROL DIVISION**

#### **SHERIFF ROBERT G. LUNA**

Capturing Data for the following time periods: October 2020 – September 2021 October 2021 – September 2022 October 2022 – September 2023





# Watch Commander Service Comment Report Complaints – Personnel & Service

## **East Patrol Division**



#### Watch Commander Service Comment Report Complaints – Personnel & Service East Patrol Division



Station Total Complaint Forms

#### **Total Complaint Forms per 10,000 Contacts**



#### Total Complaint Forms per 100 Assigned Personnel





#### Watch Commander Service Comment Report Complaints – Personnel & Service Altadena Station

WCSCR's **Conduct Appears Reasonable** 15 - 3 Conduct Could Have Been Better Conduct Should Have Been Different 1 10 Exonerated Pending 2 1 **Resolved - Conflict Resolution** 5 Service Only - Review Complete - No **Further Action** Unable to Determine 1 0 Personnel Complaints Service Complaints Total Service Review Terminated Got 2020 - Sep 2021 13 0 13 Sep 2022 - Sep 2022 10 2 12 Oct 2020 - Sep 2021 Oct 2021 - Sep 2022 Oct 2022 - Sep 2023 Cct 2022 - Sep 2023 7 0 7 Total number of dispositions may not match total number of complaints as each % Chg 21/22 to 22/23 -30.00% -100.00% -41.67% form may have more than one named personnel on it.