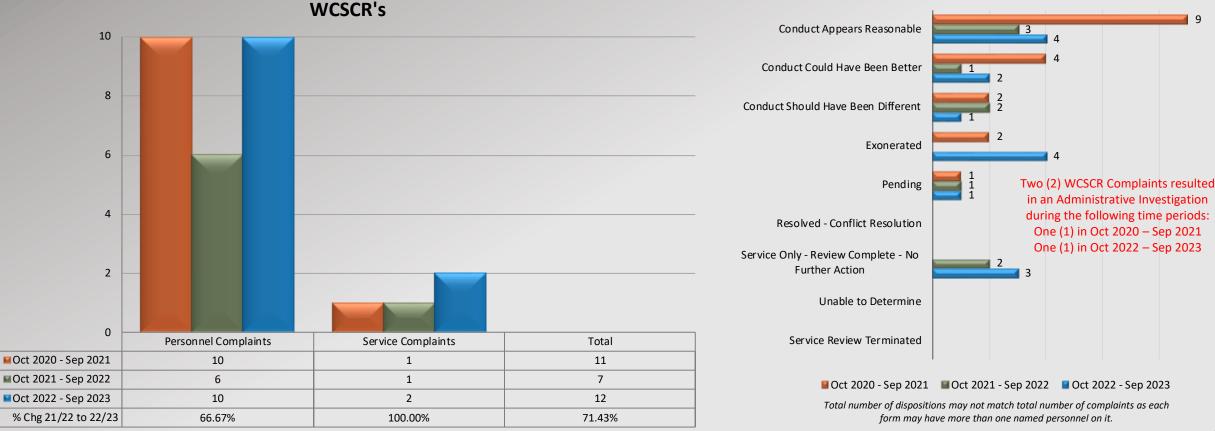

# Watch Commander Service Comment Report Complaints – Personnel & Service

## **East Patrol Division**

**Dispositions** 

Information provided by the respective unit and entered on 10/24/2023

4