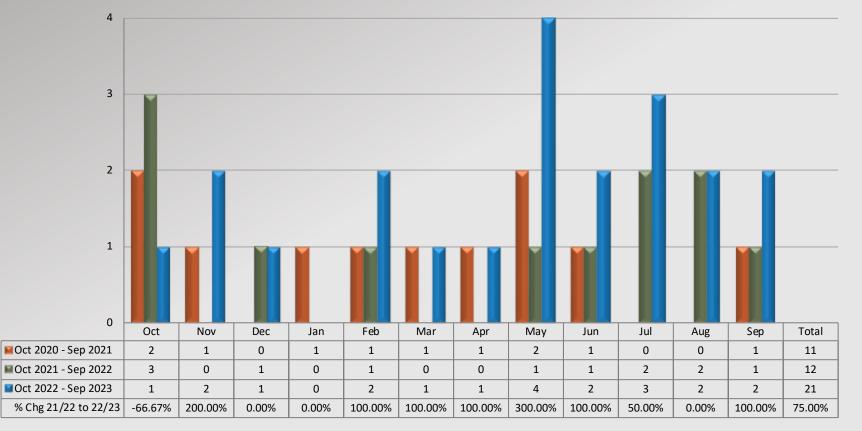

#### Watch Commander Service Comment Report Complaints – Personnel & Service San Dimas Station

Service Complaints By Category Personnel Complaints By Category 20 1 Policy/Procedures 1 1 15 Response time 10 1 5 Traffic Citation 1 1 0 Improper Unreason Det., Improper Neglect of Operation Off Duty Person -Other 1 Discourtesy Dishonesty Harassment Discrim. Total Force Search, Tactics Duty of Vehicles Conduct Other Arrest Oct 2020 - Sep 2021 18 1 3 3 3 1 0 0 1 1 32 1 Sep 2022 - Sep 2022 14 0 1 1 1 4 1 0 3 3 29 1 Oct 2020 - Sep 2021 Oct 2021 - Sep 2022 Oct 2022 - Sep 2023 7 Oct 2022 - Sep 2023 16 0 2 1 2 1 0 6 1 Δ 40

*Total complaint forms may not match personnel or service complaints, as each complaint form may have more than one complaint category.* Information provided by the respective unit and entered on 10/24/2023