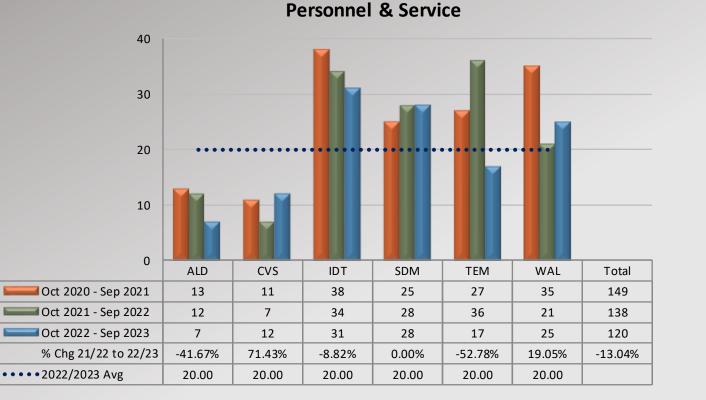

#### Watch Commander Service Comment Report Complaints – Personnel & Service East Patrol Division

Station Total Complaint Forms

#### **Total Complaint Forms per 10,000 Contacts**