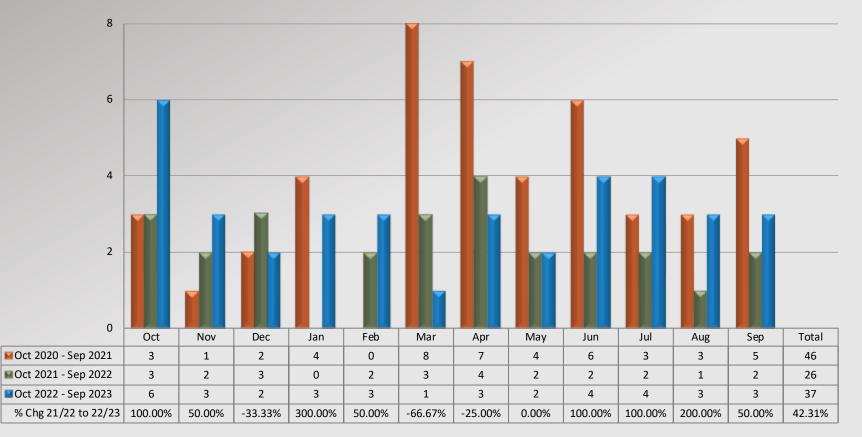

# Watch Commander Service Comment Report Complaints – Personnel & Service Crescenta Valley Station

Personnel Complaints By Category 10 Policy/Procedures 8 1 6 Response time 4 **Traffic Citation** 2 0 Improper Det., Neglect of Operation Off Duty Unreason. Improper Person -Other Discourtesy Dishonesty Harassment Discrim. Total Search, Tactics Duty of Vehicles Conduct Other Force Arrest Oct 2020 - Sep 2021 9 2 0 0 0 3 0 0 0 0 0 14 Sep 2022 - Sep 2022 4 0 0 3 0 0 0 1 0 0 1 9 Oct 2020 - Sep 2021 Oct 2021 - Sep 2022 Oct 2022 - Sep 2023 2 Oct 2022 - Sep 2023 1 0 1 0 1 2 0 0 1 1 9

Service Complaints By Category

Total complaint forms may not match personnel or service complaints, as each complaint form may have more than one complaint category. Information provided by the respective unit and entered on 10/24/2023