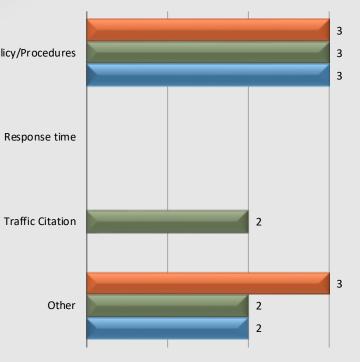

#### Watch Commander Service Comment Report Complaints – Personnel & Service Altadena Station

Service Complaints By Category **Personnel Complaints By Category** 7 6 Policy/Procedures 5 4 Response time 3 2 **Traffic Citation** 1 0 Improper Unreason. Det., Improper Neglect of Operation Off Duty Person -Other Discourtesy Dishonesty Harassment Discrim. Total Force Search. Tactics Dutv of Vehicles Conduct Other Arrest Oct 2020 - Sep 2021 7 0 0 3 0 2 0 0 0 2 2 16 Sep 2022 - Sep 2022 2 5 1 0 0 1 0 0 1 0 0 10 Oct 2020 - Sep 2021 Oct 2021 - Sep 2022 Oct 2022 - Sep 2023 Oct 2022 - Sep 2023 2 1 0 2 0 7 1 0 1 0 0 0

*Total complaint forms may not match personnel or service complaints, as each complaint form may have more than one complaint category.* Information provided by the respective unit and entered on 10/24/2023