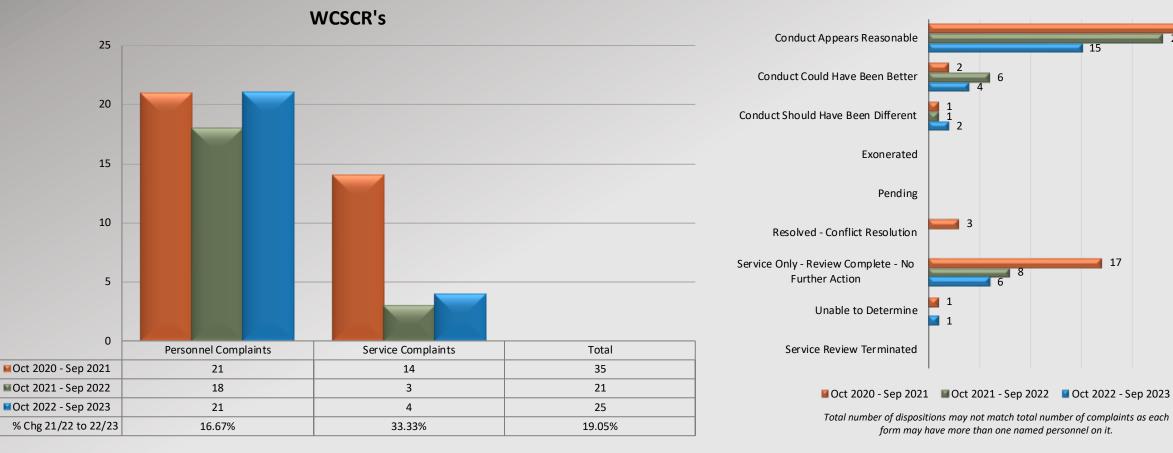

#### Watch Commander Service Comment Report Complaints – Personnel & Service East Patrol Division

Station Total Complaint Forms

#### Watch Commander Service Comment Report Complaints – Personnel & Service Altadena Station

WCSCR's **Conduct Appears Reasonable** 15 - 3 Conduct Could Have Been Better Conduct Should Have Been Different 1 10 Exonerated Pending 2 1 **Resolved - Conflict Resolution** 5 Service Only - Review Complete - No **Further Action** Unable to Determine 1 0 Personnel Complaints Service Complaints Total Service Review Terminated Got 2020 - Sep 2021 13 0 13 Sep 2022 - Sep 2022 10 2 12 Oct 2020 - Sep 2021 Oct 2021 - Sep 2022 Oct 2022 - Sep 2023 Cct 2022 - Sep 2023 7 0 7 Total number of dispositions may not match total number of complaints as each % Chg 21/22 to 22/23 -30.00% -100.00% -41.67% form may have more than one named personnel on it.

**Dispositions** 

Information provided by the respective unit and entered on 10/24/2023

4