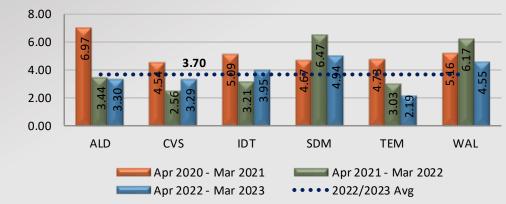

#### Total Complaint Forms per 10,000 Contacts

Station Total Complaint Forms Personnel & Service

Information provided by the respective unit and entered on 04/24/2023