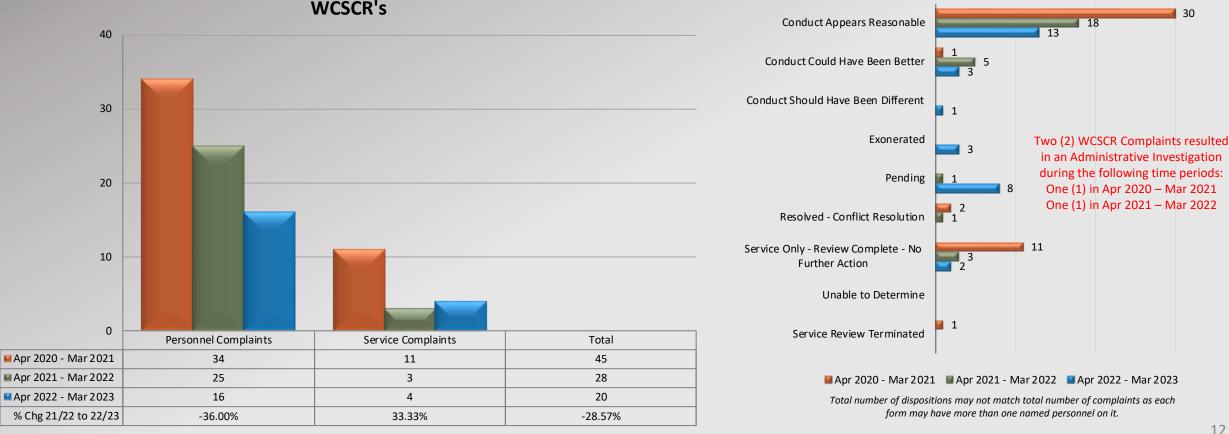

### Watch Commander Service Comment Report Complaints – Personnel & Service Altadena Station

**Dispositions** 

WCSCR's **Conduct Appears Reasonable** 20 Conduct Could Have Been Better Conduct Should Have Been Different 15 1 1 Exonerated Pending 10 Resolved - Conflict Resolution 1 Service Only - Review Complete - No 5 Further Action Unable to Determine 1 0 Service Review Terminated Personnel Complaints Service Complaints Total Apr 2020 - Mar 2021 16 1 17 Apr 2021 - Mar 2022 8 1 9 Apr 2020 - Mar 2021 Apr 2021 - Mar 2022 Apr 2022 - Mar 2023 7 Apr 2022 - Mar 2023 1 8 Total number of dispositions may not match total number of complaints as each % Chg 21/22 to 22/23 form may have more than one named personnel on it. -12.50% 0.00% -11.11%

Information provided by the respective unit and entered on 04/24/2023