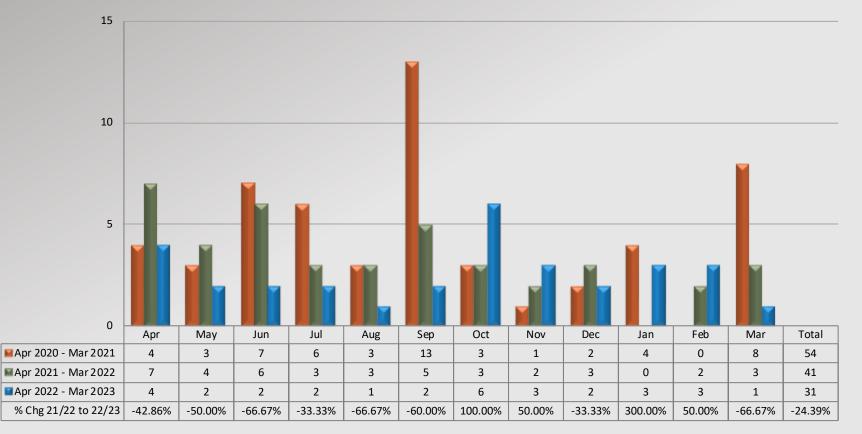

### Watch Commander Service Comment Report Public Commendations Temple Station

# Watch Commander Service Comment Report Complaints – Personnel & Service Temple Station

**Dispositions** 

Information provided by the respective unit and entered on 04/24/2023