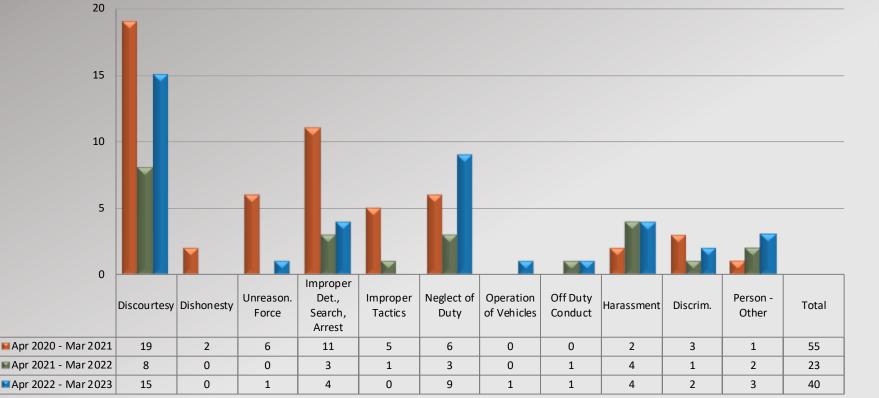

# Watch Commander Service Comment Report Complaints – Personnel & Service Altadena Station

Personnel Complaints By Category Service Complaints By Category 20 Policy/Procedures 15 Response time 10 5 **Traffic Citation** 0 Improper Unreason. Det., Improper Neglect of Operation Off Duty Person -Discourtesy Dishonesty Other Harassment Discrim. Total Tactics of Vehicles Conduct Other Force Search, Dutv Arrest Apr 2020 - Mar 2021 12 1 1 3 1 1 0 0 1 2 2 24 Apr 2021 - Mar 2022 3 0 0 3 0 2 0 0 0 1 0 9 Apr 2020 - Mar 2021 Mapr 2021 - Mar 2022 Apr 2022 - Mar 2023 7 Apr 2022 - Mar 2023 4 2 0 0 0 0 0 0 1 0 0