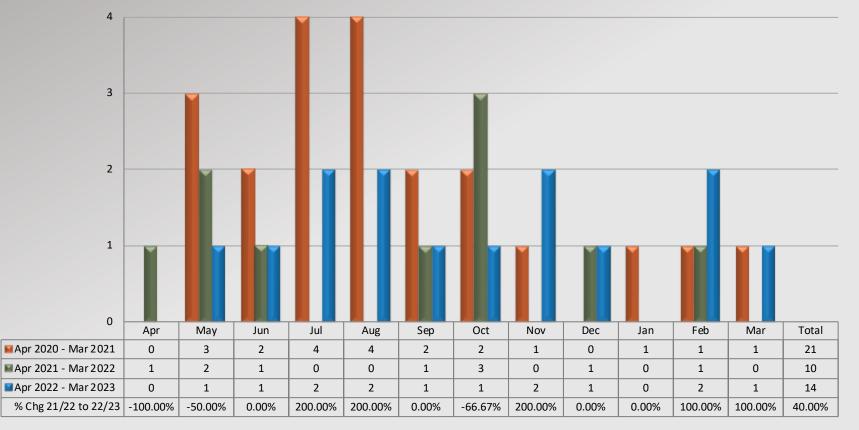

### Watch Commander Service Comment Report Complaints – Personnel & Service Industry Station

Dispositions

Information provided by the respective unit and entered on 04/24/2023