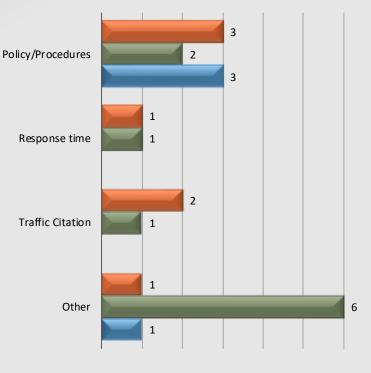

# Watch Commander Service Comment Report Complaints – Personnel & Service Altadena Station

Personnel Complaints By Category Service Complaints By Category 20 Policy/Procedures 15 Response time 10 5 **Traffic Citation** 0 Improper Unreason. Det., Improper Neglect of Operation Off Duty Person -Discourtesy Dishonesty Other Harassment Discrim. Total Tactics of Vehicles Conduct Other Force Search, Dutv Arrest Apr 2020 - Mar 2021 12 1 1 3 1 1 0 0 1 2 2 24 Apr 2021 - Mar 2022 3 0 0 3 0 2 0 0 0 1 0 9 Apr 2020 - Mar 2021 Mapr 2021 - Mar 2022 Apr 2022 - Mar 2023 7 Apr 2022 - Mar 2023 4 2 0 0 0 0 0 0 1 0 0