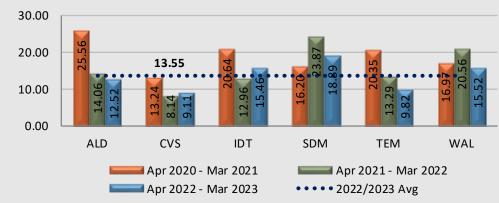

**Station Public Commendations** 

Station Public Commendations per 100 Assigned Personnel