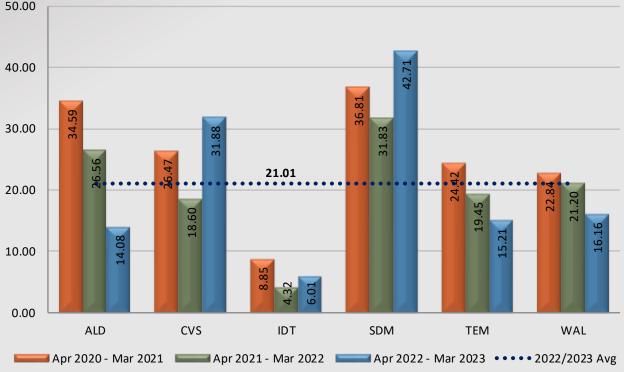

#### Total Complaint Forms per 10,000 Contacts

Station Total Complaint Forms Personnel & Service

Information provided by the respective unit and entered on 04/24/2023