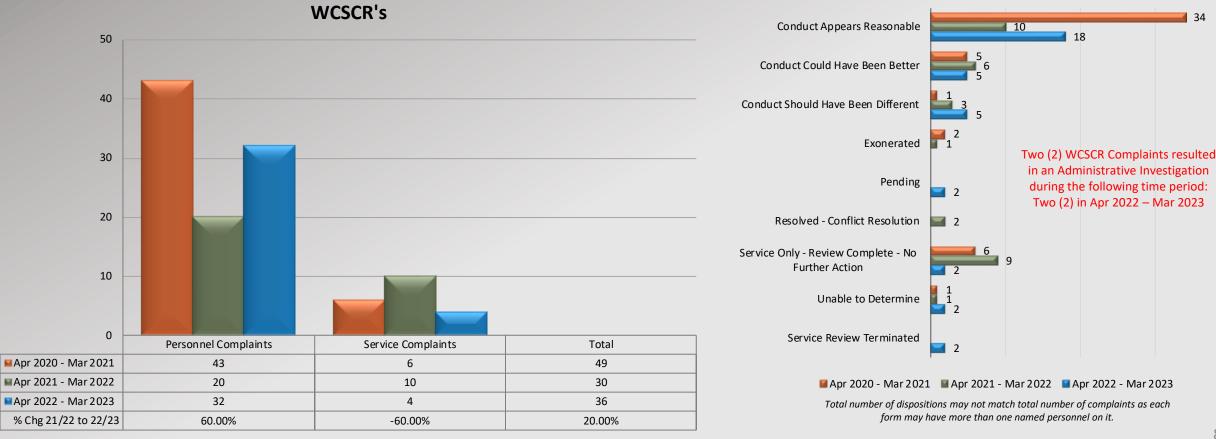

### Watch Commander Service Comment Report Complaints – Personnel & Service Crescenta Valley Station

Dispositions

Information provided by the respective unit and entered on 04/24/2023