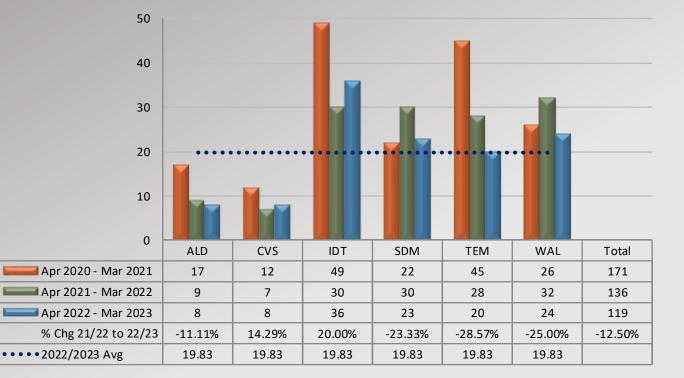

### Watch Commander Service Comment Report Public Commendations East Patrol Division

60 50.00 50 40.00 40 30 30.00 20 20.00 10 0 10.00 ALD CVS IDT SDM TEM WAL Total Apr 2020 - Mar 2021 23 24 21 50 54 35 207 Apr 2021 - Mar 2022 17 16 10 40 41 33 157 0.00 Apr 2022 - Mar 2023 9 28 14 52 31 25 159 % Chg 21/22 to 22/23 -47.06% 75.00% 40.00% 30.00% -24.39% -24.24% 1.27% ••••2022/2023 Avg 26.50 26.50 26.50 26.50 26.50 26.50