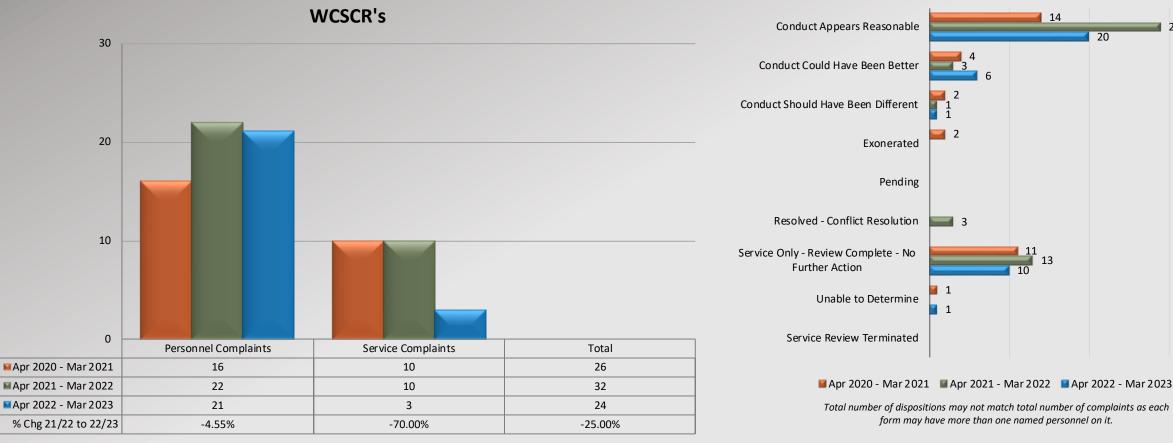

### Watch Commander Service Comment Report Complaints – Personnel & Service Crescenta Valley Station

Dispositions

Information provided by the respective unit and entered on 04/24/2023

# Watch Commander Service Comment Report Complaints – Personnel & Service Crescenta Valley Station

Service Complaints By Category Personnel Complaints By Category 15 Policy/Procedures 10 Response time 5 Traffic Citation 1 0 Improper Off Duty Unreason. Det., Improper Neglect of Operation Person -Other Discourtesy Dishonesty Harassment Discrim. Total Force Search, Tactics Duty of Vehicles Conduct Other Arrest Mar 2020 - Mar 2021 13 1 0 0 0 2 0 0 0 1 5 22 Mar 2021 - Mar 2022 2 7 1 0 0 0 3 0 1 0 0 0 Apr 2020 - Mar 2021 Apr 2021 - Mar 2022 Apr 2022 - Mar 2023 Apr 2022 - Mar 2023 5 0 0 3 0 0 1 0 0 0 2 11

Total complaint forms may not match personnel or service complaints, as each complaint form may have more than one complaint category. Information provided by the respective unit and entered on 04/24/2023