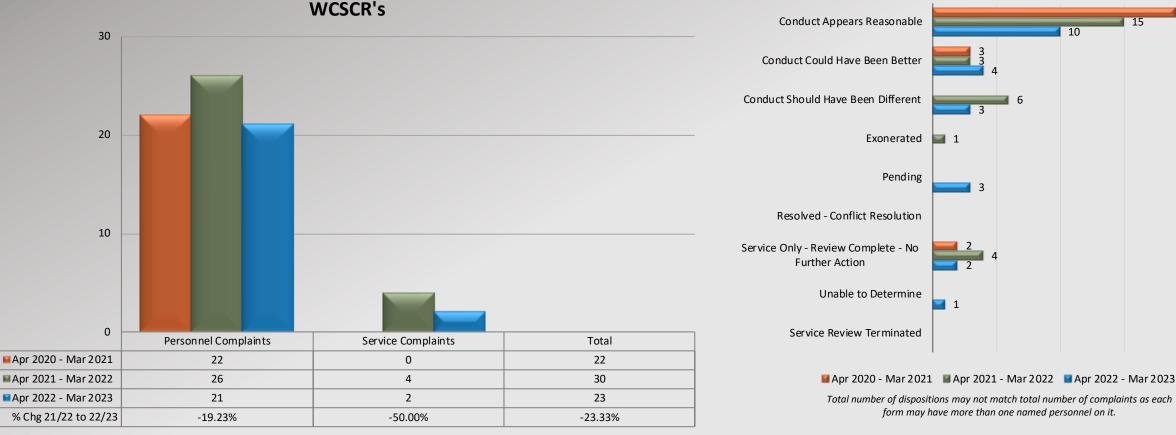

### Watch Commander Service Comment Report Complaints – Personnel & Service Altadena Station

**Dispositions** 

WCSCR's **Conduct Appears Reasonable** 20 Conduct Could Have Been Better Conduct Should Have Been Different 15 1 1 Exonerated Pending 10 Resolved - Conflict Resolution 1 Service Only - Review Complete - No 5 Further Action Unable to Determine 1 0 Service Review Terminated Personnel Complaints Service Complaints Total Apr 2020 - Mar 2021 16 1 17 Apr 2021 - Mar 2022 8 1 9 Apr 2020 - Mar 2021 Apr 2021 - Mar 2022 Apr 2022 - Mar 2023 7 Apr 2022 - Mar 2023 1 8 Total number of dispositions may not match total number of complaints as each % Chg 21/22 to 22/23 form may have more than one named personnel on it. -12.50% 0.00% -11.11%