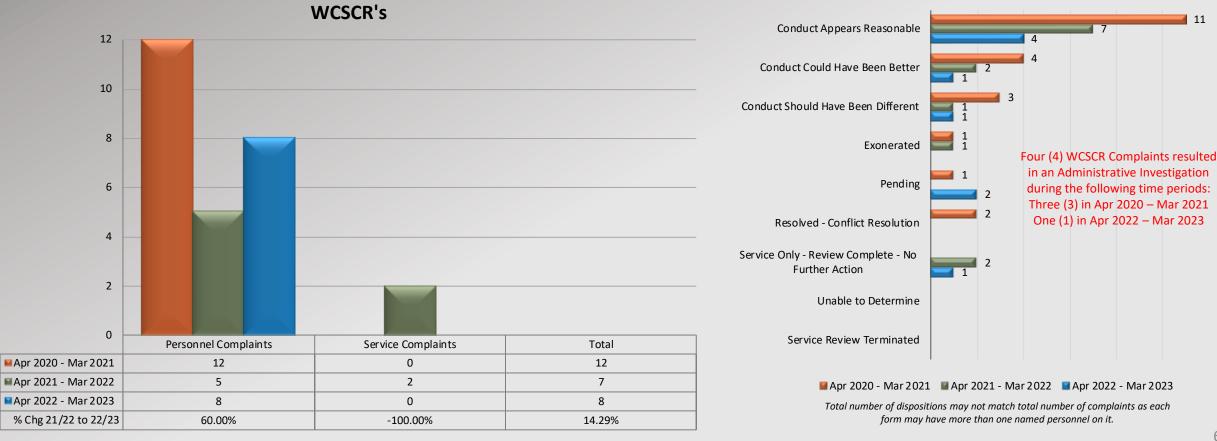

### Watch Commander Service Comment Report Complaints – Personnel & Service Altadena Station

**Dispositions** 

WCSCR's **Conduct Appears Reasonable** 20 Conduct Could Have Been Better Conduct Should Have Been Different 15 1 1 Exonerated Pending 10 Resolved - Conflict Resolution 1 Service Only - Review Complete - No 5 Further Action Unable to Determine 1 0 Service Review Terminated Personnel Complaints Service Complaints Total Apr 2020 - Mar 2021 16 1 17 Apr 2021 - Mar 2022 8 1 9 Apr 2020 - Mar 2021 Apr 2021 - Mar 2022 Apr 2022 - Mar 2023 7 Apr 2022 - Mar 2023 1 8 Total number of dispositions may not match total number of complaints as each % Chg 21/22 to 22/23 form may have more than one named personnel on it. -12.50% 0.00% -11.11%