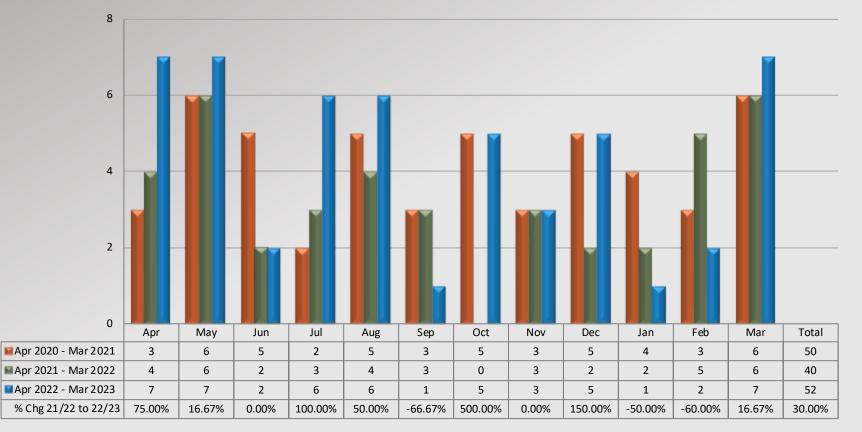

### Watch Commander Service Comment Report Public Commendations San Dimas Station

### Watch Commander Service Comment Report Complaints – Personnel & Service San Dimas Station

Dispositions

Information provided by the respective unit and entered on 04/24/2023

10