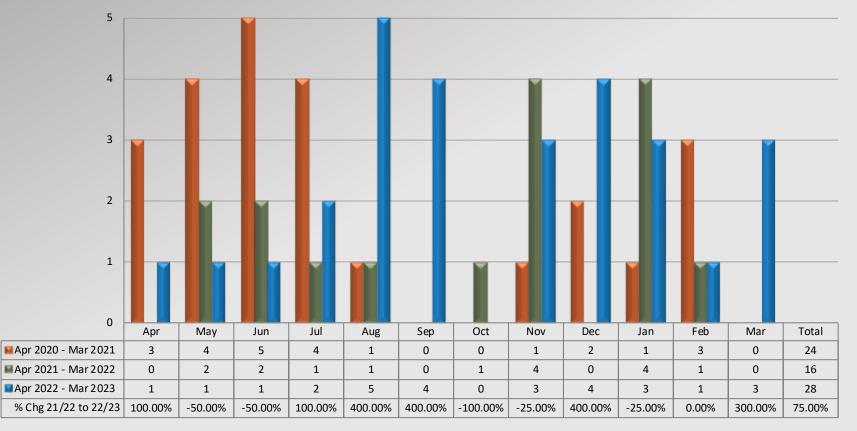

### Watch Commander Service Comment Report Complaints – Personnel & Service Crescenta Valley Station

Dispositions

Information provided by the respective unit and entered on 04/24/2023