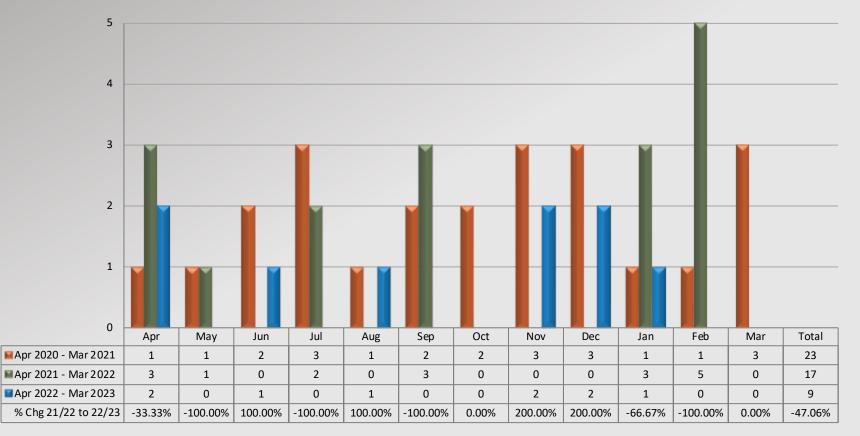

### Watch Commander Service Comment Report Complaints – Personnel & Service Altadena Station

**Dispositions** 

WCSCR's **Conduct Appears Reasonable** 20 Conduct Could Have Been Better Conduct Should Have Been Different 15 1 1 Exonerated Pending 10 Resolved - Conflict Resolution 1 Service Only - Review Complete - No 5 Further Action Unable to Determine 1 0 Service Review Terminated Personnel Complaints Service Complaints Total Apr 2020 - Mar 2021 16 1 17 Apr 2021 - Mar 2022 8 1 9 Apr 2020 - Mar 2021 Apr 2021 - Mar 2022 Apr 2022 - Mar 2023 7 Apr 2022 - Mar 2023 1 8 Total number of dispositions may not match total number of complaints as each % Chg 21/22 to 22/23 form may have more than one named personnel on it. -12.50% 0.00% -11.11%