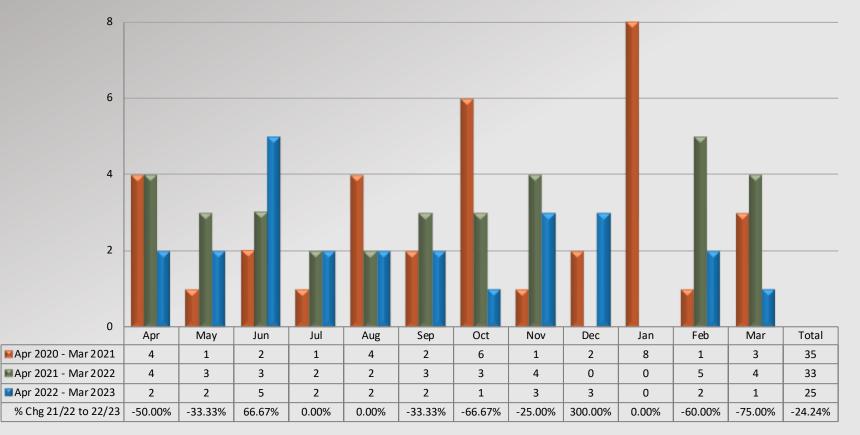

### Watch Commander Service Comment Report Public Commendations Walnut/Diamond Bar Station

# Watch Commander Service Comment Report Complaints – Personnel & Service Walnut/Diamond Bar Station

**Dispositions** 

Information provided by the respective unit and entered on 04/24/2023