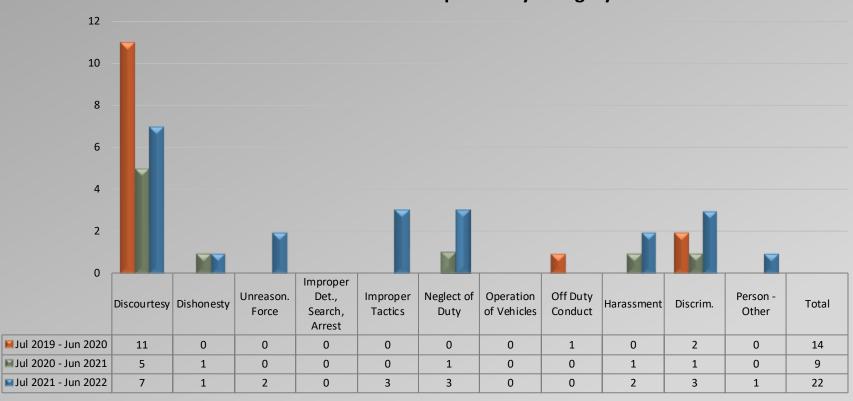

Jul 2020 - Jun 2021 7 13 9 18 4 10 61 ■ Jul 2021 - Jun 2022 13 13 18 23 9 10 86 % Chg 20/21 to 21/22 85.71% 0.00% 100.00% 27.78% 125.00% 0.00% 40.98%

### **Total Complaint Forms per 100 Assigned Personnel**





### Watch Commander Service Comment Report Complaints – Personnel & Service Central Bureau

### WCSCR's 15 10 5 0 Personnel Complaints Service Complaints Total ■Jul 2019 - Jun 2020 16 13 3 ■Jul 2020 - Jun 2021 5 7 ■Jul 2021 - Jun 2022 13 0 13 % Chg 20/21 to 21/22 160.00% -100.00% 85.71%

### **Dispositions**



otal number of dispositions may not match total number of complaints as each complaint form may have more than one named personnel on it.



# Watch Commander Service Comment Report Complaints – Personnel & Service Central Bureau

### **Personnel Complaints By Category**







### Watch Commander Service Comment Report Complaints – Personnel & Service East Bureau

### WCSCR's 10 8 6 4 2 0 Personnel Complaints Service Complaints Total ■Jul 2019 - Jun 2020 10 2 12 ■Jul 2020 - Jun 2021 10 3 13 ■Jul 2021 - Jun 2022 10 3 13 % Chg 20/21 to 21/22 0.00% 0.00% 0.00%

### **Dispositions**



Total number of dispositions may not match total number of complaints as eacomplaint form may have more than one named personnel on it.



# Watch Commander Service Comment Report Complaints – Personnel & Service East Bureau

### **Personnel Complaints By Category**







# Watch Commander Service Comment Report Complaints – Personnel & Service West Bureau

### WCSCR's 20 15 10 5 0 Service Complaints Personnel Complaints Total ■Jul 2019 - Jun 2020 19 20 ■Jul 2020 - Jun 2021 8 9