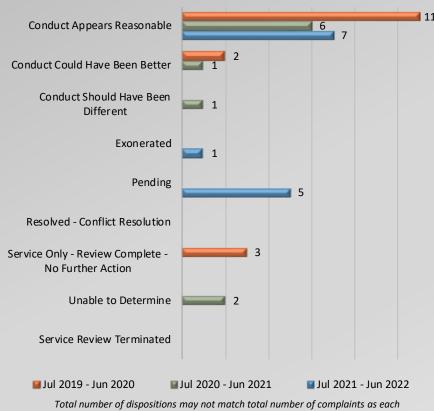

### **Dispositions**

otal number of dispositions may not match total number of complaints as each complaint form may have more than one named personnel on it.