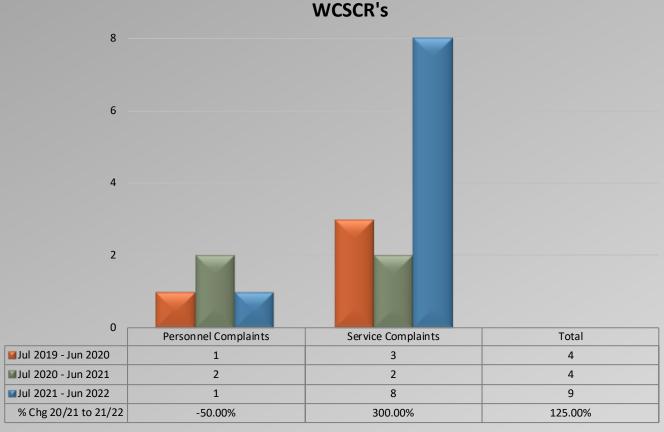

# Watch Commander Service Comment Report Complaints – Personnel & Service Civil Management Bureau

### WCSCR's 20 15 10 5 0 Personnel Complaints Service Complaints Total ■Jul 2019 - Jun 2020 15 23 ■Jul 2020 - Jun 2021 13 18 ■Jul 2021 - Jun 2022 17 23 % Chg 20/21 to 21/22 30.77% 20.00% 27.78%