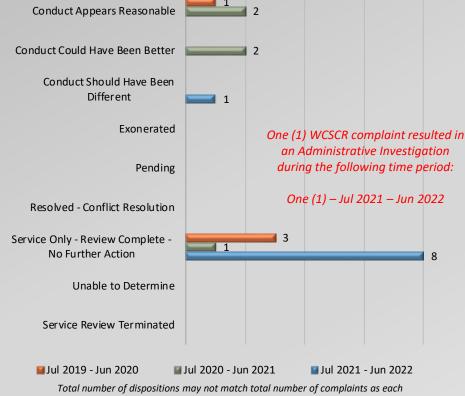

### **Dispositions**

complaint form may have more than one named personnel on it.