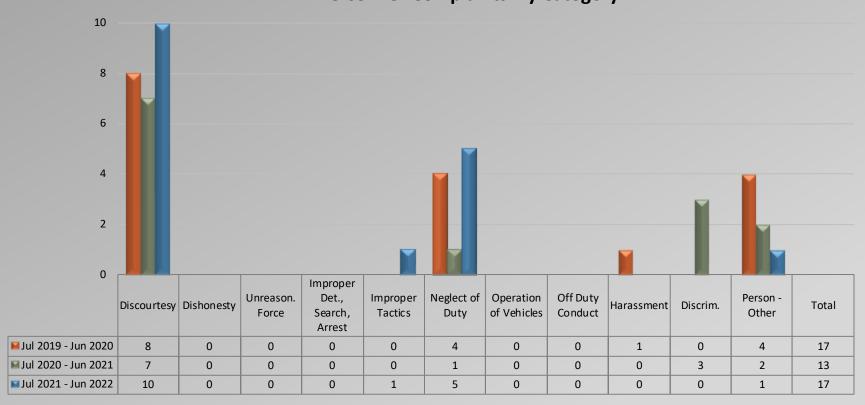

otal number of dispositions may not match total number of complaints as each complaint form may have more than one named personnel on it.



# Watch Commander Service Comment Report Complaints – Personnel & Service West Bureau

### **Personnel Complaints By Category**







# Watch Commander Service Comment Report Complaints – Personnel & Service Civil Management Bureau

### WCSCR's 20 15 10 5 0 Personnel Complaints Service Complaints Total ■Jul 2019 - Jun 2020 15 23 ■Jul 2020 - Jun 2021 13 18 ■Jul 2021 - Jun 2022 17 23 % Chg 20/21 to 21/22 30.77% 20.00% 27.78%

### **Dispositions**



complaint form may have more than one named personnel on it.



## Watch Commander Service Comment Report Complaints – Personnel & Service Civil Management Bureau

### **Personnel Complaints By Category**







### Watch Commander Service Comment Report Complaints – Personnel & Service Civil Management Bureau – Parking Enforcement Detail

### **Dispositions**







### Watch Commander Service Comment Report Complaints — Personnel & Service Civil Management Bureau - Parking Enforcement Detail

### **Personnel Complaints By Category Improper** Off Duty Unreason. Det., **Improper** Neglect of Operation Person -Discourtesy Dishonesty Harassment Discrim. Total Conduct Force Search, Tactics of Vehicles Other Arrest ■ Jul 2019 - Jun 2020 0 0 0 2 1 0 0 1 0 0 0 ■ Jul 2020 - Jun 2021 0 0 0 0 0 3 0 0 ■ Jul 2021 - Jun 2022 1 0 0 0 0 0 0 0 0 0 0 1





### Watch Commander Service Comment Report Complaints – Personnel & Service Transportation Bureau

### WCSCR's 8 6 2 **Personnel Complaints** Service Co