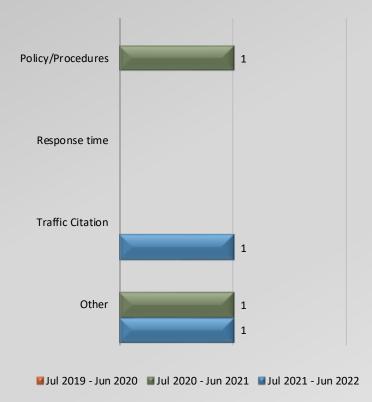

der Service Comment Report Complaints – Personnel & Service Transportation Bureau

### WCSCR's 8 6 2 **Personnel Complaints** Service Complaints Total ■Jul 2019 - Jun 2020 0 3 III Jul 2020 - Jun 2021 2 10 ■Jul 2021 - Jun 2022 2 10 % Chg 20/21 to 21/22 0.00% 0.00% 0.00%

### **Dispositions**



complaint form may have more than one named personnel on it.



# Watch Commander Service Comment Report Complaints – Personnel & Service Transportation Bureau

### **Personnel Complaints By Category Improper** Off Duty Unreason. Det.. **Improper** Neglect of Operation Person -Discourtesy Dishonesty Discrim. Harassment Total of Vehicles Force Search, Tactics Duty Conduct Other Arrest ■ Jul 2019 - Jun 2020 0 0 1 0 1 0 0 0 3 ■ Jul 2020 - Jun 2021 0 0 0 1 0 0 2 8 ■Jul 2021 - Jun 2022 0 0 0 4 1 0 2 1 8





**Court Services Division** 



### Watch Commander Service Comment Report Public Commendations Court Services Division

### **Division Total**

### 50 40 30 20 10 0 CMB - PED CST **TOTAL** CENTRAL **EAST** WEST CMB 22 42 3 ■Jul 2019 - Jun 2020 9 24 2 102 ■ Jul 2020 - Jun 2021 10 14 7 19 1 1 52 ■ Jul 2021 - Jun 2022 7 19 8 32 0 0 66 % Chg 20/21 to 21/22 -30.00% 35.71% 14.29% 68.42% -100.00% -100.00% 26.92%

### **Total Public Commendations per 100 Assigned Personnel**





### Watch Commander Service Comment Report Public Commendations Central Bureau

### **Total Public Commendations By Month**





### East Bureau

### **Total Public Commendations By Month** Sep Oct Feb Nov Dec Mar May Jun Total ■Jul 2019 - Jun 2020 1 2 24 ■Jul 2020 - Jun 2021 3 2 2 2 1 14 ■Jul 2021 - Jun 2022 1 1 19