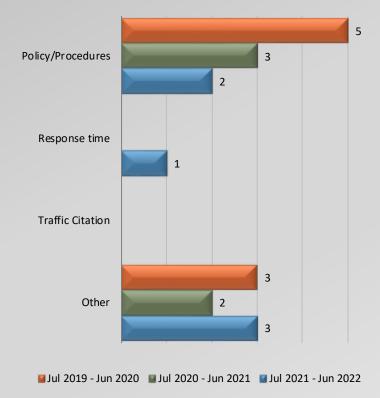

al number of dispositions may not match total number of complaints as each complaint form may have more than one named personnel on it.



# Watch Commander Service Comment Report Complaints – Personnel & Service West Bureau

### **Personnel Complaints By Category**







# Watch Commander Service Comment Report Complaints – Personnel & Service Civil Management Bureau

### WCSCR's 20 15 10 5 0 Personnel Complaints Service Complaints Total ■Jul 2019 - Jun 2020 15 23 ■Jul 2020 - Jun 2021 13 18 ■Jul 2021 - Jun 2022 17 23 % Chg 20/21 to 21/22 30.77% 20.00% 27.78%

### **Dispositions**



complaint form may have more than one named personnel on it.



## Watch Commander Service Comment Report Complaints – Personnel & Service Civil Management Bureau

### **Personnel Complaints By Category**







### Watch Commander Service Comment Report Complaints – Personnel & Service Civil Management Bureau – Parking Enforcement Detail

### **Dispositions**







### Watch Commander Service Comment Report Complaints — Personnel & Service Civil Management Bureau - Parking Enforcement Detail

### **Personnel Complaints By Category Improper** Off Duty Unreason. Det., **Improper** Neglect of Operation Person -Discourtesy Dishonesty Harassment Discrim. Total Conduct Force Search, Tactics of Vehicles Other Arrest ■ Jul 2019 - Jun 2020 0 0 0 2 1 0 0 1 0 0 0 ■ Jul 2020 - Jun 2021 0 0 0 0 0 3 0 0 ■ Jul 2021 - Jun 2022 1 0 0 0 0 0 0 0 0 0 0 1





### Watch Commander Service Comment Report Complaints – Personnel & Service Transportation Bureau

### WCSCR's 8 6 2 **Personnel Complaints** Service Comp