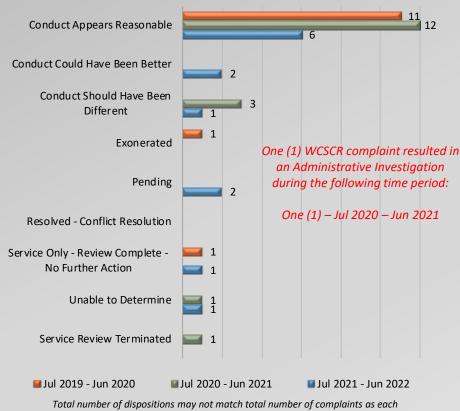

### **Dispositions**

otal number of dispositions may not match total number of complaints as each complaint form may have more than one named personnel on it.