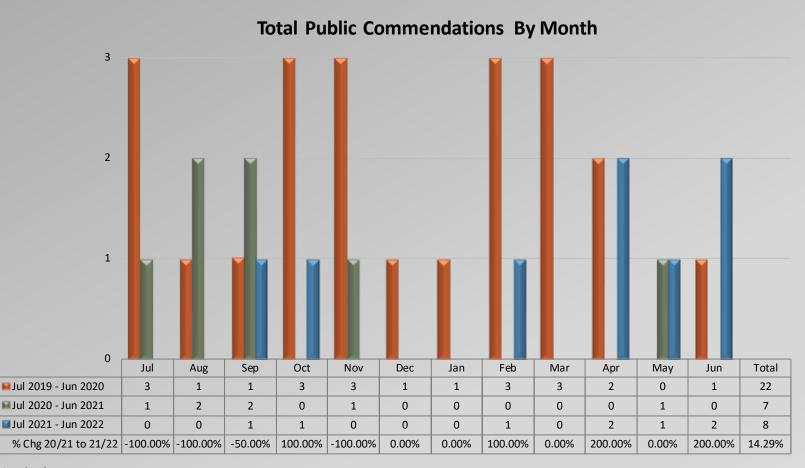

### Watch Commander Service Comment Report Public Commendations Central Bureau

### **Total Public Commendations By Month**