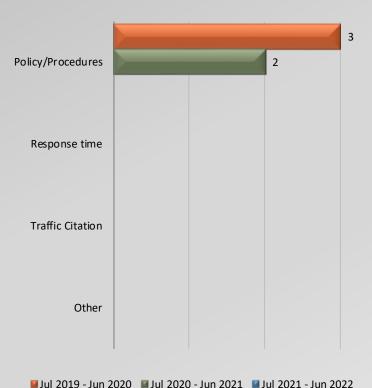

ul 2020 - Jun 2021 7 13 9 18 4 10 61 ■ Jul 2021 - Jun 2022 13 13 18 23 9 10 86 % Chg 20/21 to 21/22 85.71% 0.00% 100.00% 27.78% 125.00% 0.00% 40.98%

### **Total Complaint Forms per 100 Assigned Personnel**





### Watch Commander Service Comment Report Complaints – Personnel & Service Central Bureau

### WCSCR's 15 10 5 0 Personnel Complaints Service Complaints Total ■Jul 2019 - Jun 2020 16 13 3 ■Jul 2020 - Jun 2021 5 7 ■Jul 2021 - Jun 2022 13 0 13 % Chg 20/21 to 21/22 160.00% -100.00% 85.71%

### **Dispositions**



otal number of dispositions may not match total number of complaints as each complaint form may have more than one named personnel on it.



# Watch Commander Service Comment Report Complaints – Personnel & Service Central Bureau

### **Personnel Complaints By Category**







### Watch Commander Service Comment Report Complaints – Personnel & Service East Bureau

### WCSCR's 10 8 6 4 2 0 Personnel Complaints Service Complaints Total ■Jul 2019 - Jun 2020 10 2 12 ■Jul 2020 - Jun 2021 10 3 13 ■Jul 2021 - Jun 2022 10 3 13 % Chg 20/21 to 21/22 0.00% 0.00% 0.00%

### **Dispositions**



Total number of dispositions may not match total number of complaints as eacomplaint form may have more than one named personnel on it.



# Watch Commander Service Comment Report Complaints – Personnel & Service East Bureau

### **Personnel Complaints By Category**







# Watch Commander Service Comment Report Complaints – Personnel & Service West Bureau

### WCSCR's 20 15 10 5 0 Service Complaints Personnel Complaints Total ■Jul 2019 - Jun 2020 19 20 ■Jul 2020 - Jun 2021 8 9 ■