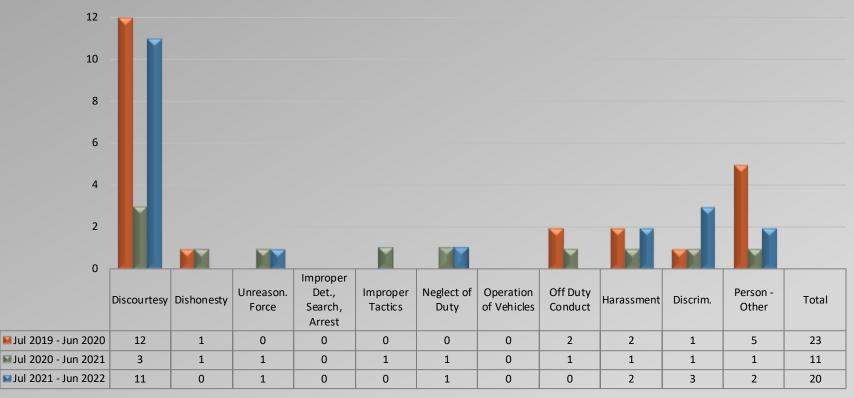

### **Personnel Complaints By Category**

### **Personnel Complaints By Category Improper** Off Duty Unreason. Det., **Improper** Neglect of Operation Person -Discourtesy Dishonesty Harassment Discrim. Total Conduct Force Search, Tactics of Vehicles Other Arrest ■ Jul 2019 - Jun 2020 0 0 0 2 1 0 0 1 0 0 0 ■ Jul 2020 - Jun 2021 0 0 0 0 0 3 0 0 ■ Jul 2021 - Jun 2022 1 0 0 0 0 0 0 0 0 0 0 1