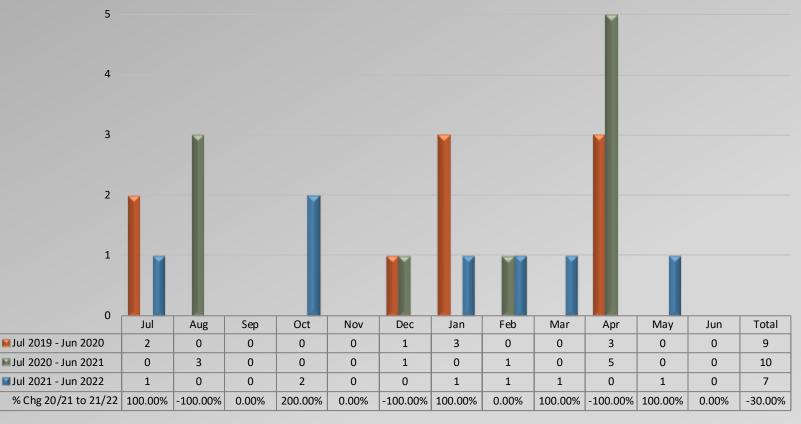

rassment Total of Vehicles Force Search, Tactics Duty Conduct Other Arrest ■ Jul 2019 - Jun 2020 0 0 1 0 1 0 0 0 3 ■ Jul 2020 - Jun 2021 0 0 0 1 0 0 2 8 ■Jul 2021 - Jun 2022 0 0 0 4 1 0 2 1 8





**Court Services Division** 



### Watch Commander Service Comment Report Public Commendations Court Services Division

### **Division Total**

### 50 40 30 20 10 0 CMB - PED CST **TOTAL** CENTRAL **EAST** WEST CMB 22 42 3 ■Jul 2019 - Jun 2020 9 24 2 102 ■ Jul 2020 - Jun 2021 10 14 7 19 1 1 52 ■ Jul 2021 - Jun 2022 7 19 8 32 0 0 66 % Chg 20/21 to 21/22 -30.00% 35.71% 14.29% 68.42% -100.00% -100.00% 26.92%

### **Total Public Commendations per 100 Assigned Personnel**





### Watch Commander Service Comment Report Public Commendations Central Bureau

### **Total Public Commendations By Month**





### East Bureau

### **Total Public Commendations By Month** Sep Oct Feb Nov Dec Mar May Jun Total ■Jul 2019 - Jun 2020 1 2 24 ■Jul 2020 - Jun 2021 3 2 2 2 1 14 ■Jul 2021 - Jun 2022 1 1 19 % Chg 20/21 to 21/22 | 200.00% 0.00% -33.33% 0.00% 100.00% 50.00% 100.00% -50.00% -66.67% 100.00% 400.00% -50.00% 35.71%







Civil Management Bureau

### **Total Public Commendations By Month** 5 Sep Oct Nov Dec Jan Feb Mar Apr May Jun Total ■ Jul 2019 - Jun 2020 7 2 2 5 2 42 ■Jul 2020 - Jun 2021 5 2 2 2 1 0 19 2 2 ■Jul 2021 - Jun 2022 1 2 32 % Chg 20/21 to 21/22 | 200.00% | 300.00% | 200.00% | 300.00% | 300.00% 20.00% -50.00% 100.00% 0.00% -50.00% -50.00% 200.00% 68.42%



Civil Management Bureau – Parking Enforcement Detail

**Total Public Commendations By Month** 





Transportation Bureau

**