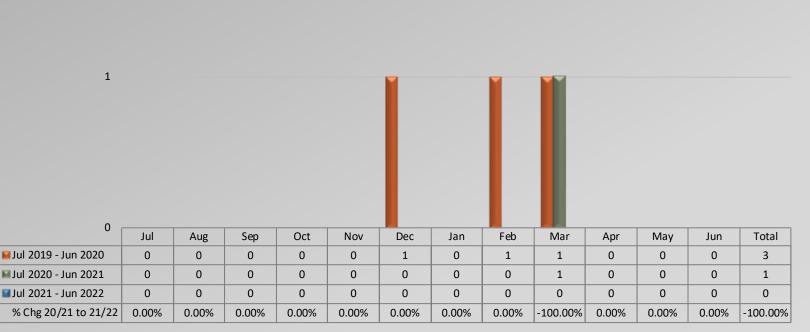

Civil Management Bureau – Parking Enforcement Detail

**Total Public Commendations By Month** 

Transportation Bureau

**Total Public Commendations By Month** 