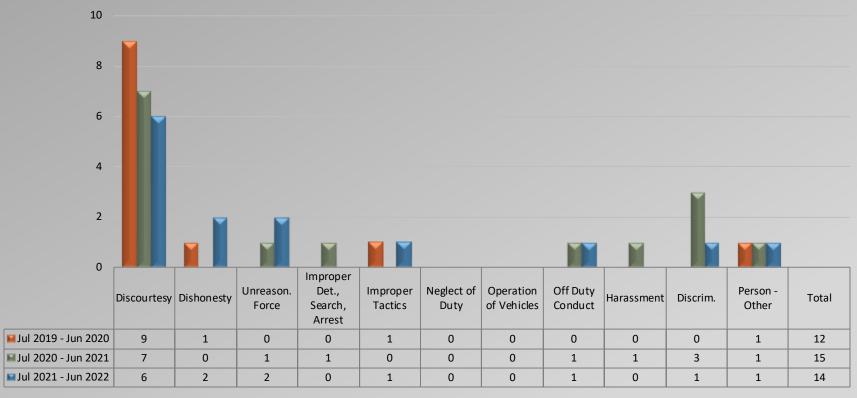

complaints as each complaint form may have more than one named personnel on it.



# Watch Commander Service Comment Report Complaints – Personnel & Service Central Bureau

### **Personnel Complaints By Category**







### Watch Commander Service Comment Report Complaints – Personnel & Service East Bureau

### WCSCR's 10 8 6 4 2 0 Personnel Complaints Service Complaints Total ■Jul 2019 - Jun 2020 10 2 12 ■Jul 2020 - Jun 2021 10 3 13 ■Jul 2021 - Jun 2022 10 3 13 % Chg 20/21 to 21/22 0.00% 0.00% 0.00%

### **Dispositions**



Total number of dispositions may not match total number of complaints as eacomplaint form may have more than one named personnel on it.



# Watch Commander Service Comment Report Complaints – Personnel & Service East Bureau

### **Personnel Complaints By Category**







# Watch Commander Service Comment Report Complaints – Personnel & Service West Bureau

### WCSCR's 20 15 10 5 0 Service Complaints Personnel Complaints Total ■Jul 2019 - Jun 2020 19 20 ■Jul 2020 - Jun 2021 8 9 ■Jul 2021 - Jun 2022 17 18 112.50% % Chg 20/21 to 21/22 0.00% 100.00%

### **Dispositions**



otal number of dispositions may not match total number of complaints as each complaint form may have more than one named personnel on it.



# Watch Commander Service Comment Report Complaints – Personnel & Service West Bureau

### **Personnel Complaints By Category**







# Watch Commander Service Comment Report Complaints – Personnel & Service Civil Management Bureau

### WCSCR's 20 15 10 5 0 Personnel Complaints Service Complaints Total ■Jul 2019 - Jun 2020 15 23 ■Jul 2020 - Jun