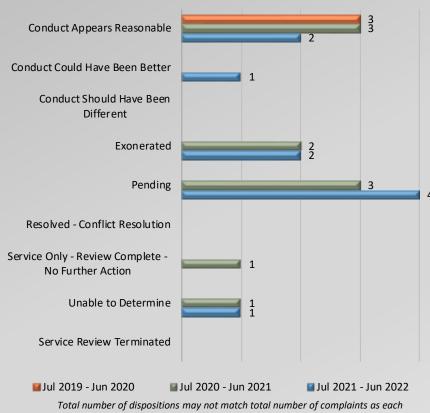

### **Dispositions**

otal number of dispositions may not match total number of complaints as each complaint form may have more than one named personnel on it.