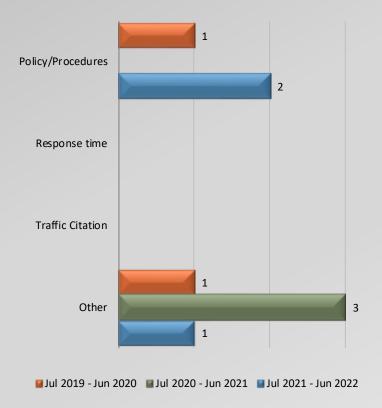

mplaints as each complaint form may have more than one named personnel on it.



# Watch Commander Service Comment Report Complaints – Personnel & Service Central Bureau

### **Personnel Complaints By Category**







### Watch Commander Service Comment Report Complaints – Personnel & Service East Bureau

### WCSCR's 10 8 6 4 2 0 Personnel Complaints Service Complaints Total ■Jul 2019 - Jun 2020 10 2 12 ■Jul 2020 - Jun 2021 10 3 13 ■Jul 2021 - Jun 2022 10 3 13 % Chg 20/21 to 21/22 0.00% 0.00% 0.00%

### **Dispositions**



Total number of dispositions may not match total number of complaints as eacomplaint form may have more than one named personnel on it.



# Watch Commander Service Comment Report Complaints – Personnel & Service East Bureau

### **Personnel Complaints By Category**







# Watch Commander Service Comment Report Complaints – Personnel & Service West Bureau

### WCSCR's 20 15 10 5 0 Service Complaints Personnel Complaints Total ■Jul 2019 - Jun 2020 19 20 ■Jul 2020 - Jun 2021 8 9 ■Jul 2021 - Jun 2022 17 18 112.50% % Chg 20/21 to 21/22 0.00% 100.00%

### **Dispositions**



otal number of dispositions may not match total number of complaints as each complaint form may have more than one named personnel on it.



# Watch Commander Service Comment Report Complaints – Personnel & Service West Bureau

### **Personnel Complaints By Category**







# Watch Commander Service Comment Report Complaints – Personnel & Service Civil Management Bureau

### WCSCR's 20 15 10 5 0 Personnel Complaints Service Complaints Total ■Jul 2019 - Jun 2020 15 23 ■Jul 2020 - Jun 20