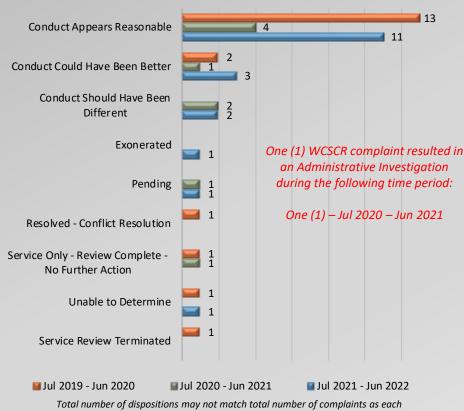

### **Dispositions**

Total number of dispositions may not match total number of complaints as eacomplaint form may have more than one named personnel on it.