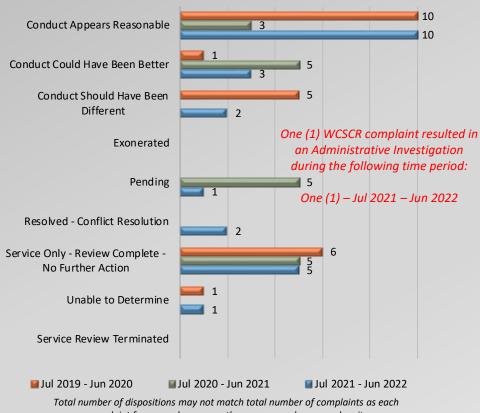

### **Dispositions**

otal number of dispositions may not match total number of complaints as each complaint form may have more than one named personnel on it.