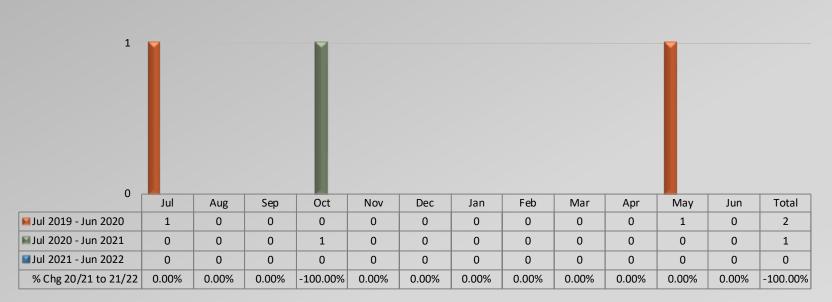

Civil Management Bureau

### **Total Public Commendations By Month** 5 Sep Oct Nov Dec Jan Feb Mar Apr May Jun Total ■ Jul 2019 - Jun 2020 7 2 2 5 2 42 ■Jul 2020 - Jun 2021 5 2 2 2 1 0 19 2 2 ■Jul 2021 - Jun 2022 1 2 32 % Chg 20/21 to 21/22 | 200.00% | 300.00% | 200.00% | 300.00% | 300.00% 20.00% -50.00% 100.00% 0.00% -50.00% -50.00% 200.00% 68.42%