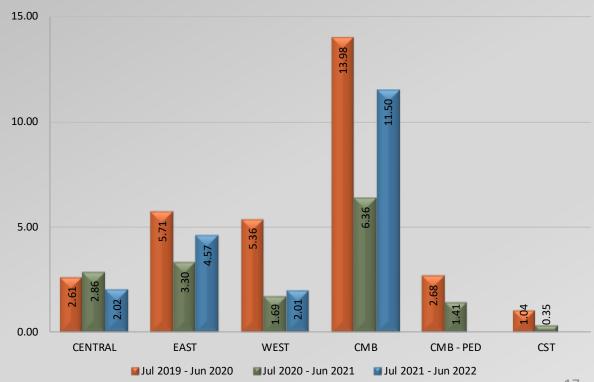

ints By Category Improper** Off Duty Unreason. Det.. **Improper** Neglect of Operation Person -Discourtesy Dishonesty Discrim. Harassment Total of Vehicles Force Search, Tactics Duty Conduct Other Arrest ■ Jul 2019 - Jun 2020 0 0 1 0 1 0 0 0 3 ■ Jul 2020 - Jun 2021 0 0 0 1 0 0 2 8 ■Jul 2021 - Jun 2022 0 0 0 4 1 0 2 1 8





**Court Services Division** 



### Watch Commander Service Comment Report Public Commendations Court Services Division

### **Division Total**

### 50 40 30 20 10 0 CMB - PED CST **TOTAL** CENTRAL **EAST** WEST CMB 22 42 3 ■Jul 2019 - Jun 2020 9 24 2 102 ■ Jul 2020 - Jun 2021 10 14 7 19 1 1 52 ■ Jul 2021 - Jun 2022 7 19 8 32 0 0 66 % Chg 20/21 to 21/22 -30.00% 35.71% 14.29% 68.42% -100.00% -100.00% 26.92%

### **Total Public Commendations per 100 Assigned Personnel**





### Watch Commander Service Comment Report Public Commendations Central Bureau

### **Total Public Commendations By Month**





### East Bureau

### **Total Public Commendations By Month** Sep Oct Feb Nov Dec Mar May Jun Total ■Jul 2019 - Jun 2020 1 2 24 ■Jul 2020 - Jun 2021 3 2 2 2 1 14 ■Jul 2021 - Jun 2022 1 1 19 % Chg 20/21 to 21/22 | 200.00% 0.00% -33.33% 0.00% 100.00% 50.00% 100.00% -50.00% -66.67% 100.00% 400.00% -50.00% 35.71%







Civil Management Bureau

### **Total Public Commendations By Month** 5 Sep Oct Nov Dec Jan Feb Mar Apr May Jun Total ■ Jul 2019 - Jun 2020 7 2 2 5 2 42 ■Jul 2020 - Jun 2021 5 2 2 2 1 0 19 2 2 ■Jul 2021 - Jun 2022 1 2 32 % Chg 20/21 to 21/22 | 200.00% | 300.00% | 200.00% | 300.00% | 300.00% 20.00% -50.00% 100.00% 0.00% -50.00% -50.00% 200.00% 68.42%