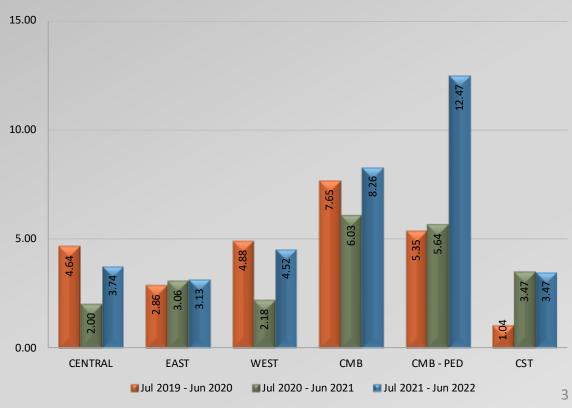

### Los Angeles County SHERIF'S DEPARTMENT

### **COURT SERVICES DIVISION**

### SHERIFF ALEX VILLANUEVA

**Capturing Data for the following time periods:** 

July 2019 - June 2020

July 2020 - June 2021

July 2021 - June 2022





### Watch Commander Service Comment Report Complaints – Personnel & Service

**Court Services Division** 



## Watch Commander Service Comment Report Complaints – Personnel & Service Court Services Division

### **Division Total** 30 20 CENTRAL **EAST** WEST CMB CMB-PED **CST** TOTAL ■ Jul 2019 - Jun 2020 16 12 20 23 3 78 4 ■ Jul 2020 - Jun 2021 7 13 9 18 4 10 61 ■ Jul 2021 - Jun 2022 13 13 18 23 9 10 86 % Chg 20/21 to 21/22 85.71% 0.00% 100.00% 27.78% 125.00% 0.00% 40.98%

### **Total Complaint Forms per 100 Assigned Personnel**





### Watch Commander Service Comment Report Complaints – Personnel & Service Central Bureau

### WCSCR's 15 10 5 0 Personnel Complaints Service Complaints Total ■Jul 2019 - Jun 2020 16 13 3 ■Jul 2020 - Jun 2021 5 7 ■Jul 2021 - Jun 2022 13 0 13 % Chg 20/21 to 21/22 160.00% -100.00% 85.71%

### **Dispositions**



otal number of dispositions may not match total number of complaints as each complaint form may have more than one named personnel on it.



# Watch Commander Service Comment Report Complaints – Personnel & Service Central Bureau

### **Personnel Complaints By Category**







### Watch Commander Service Comment Report Complaints – Personnel & Service East Bureau

### WCSCR's 10 8 6 4 2 0 Personnel Complaints Service Complaints Total ■Jul 2019 - Jun 2020 10 2 12 ■Jul 2020 - Jun