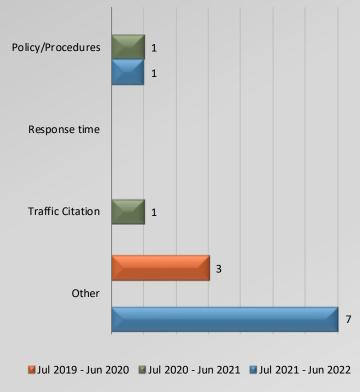

### **Personnel Complaints By Category Improper** Off Duty Unreason. Det., **Improper** Neglect of Operation Person -Discourtesy Dishonesty Harassment Discrim. Total Conduct Force Search, Tactics of Vehicles Other Arrest ■ Jul 2019 - Jun 2020 0 0 0 2 1 0 0 1 0 0 0 ■ Jul 2020 - Jun 2021 0 0 0 0 0 3 0 0 ■ Jul 2021 - Jun 2022 1 0 0 0 0 0 0 0 0 0 0 1