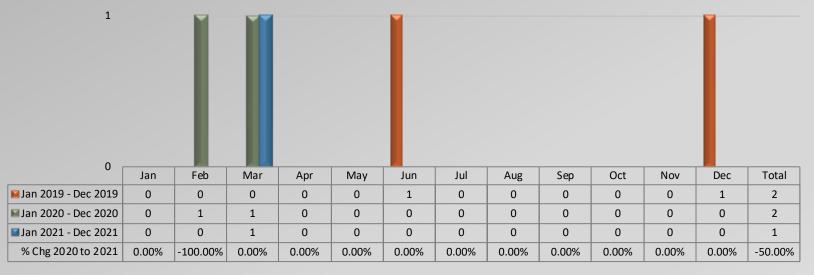

#### Watch Commander Service Comment Report Public Commendations Civil Management Bureau – Parking Enforcement Detail

**Total Public Commendations By Month** 

| 1                     |       |       |       |       |          |       |       |       |       |          |       |       |          |
|-----------------------|-------|-------|-------|-------|----------|-------|-------|-------|-------|----------|-------|-------|----------|
| 0                     | Jan   | Feb   | Mar   | Apr   | May      | Jun   | Jul   | Aug   | Sep   | Oct      | Nov   | Dec   | Total    |
| 📕 Jan 2019 - Dec 2019 | 0     | 0     | 0     | 0     | 0        | 0     | 1     | 0     | 0     | 0        | 0     | 0     | 1        |
| 📓 Jan 2020 - Dec 2020 | 0     | 0     | 0     | 0     | 1        | 0     | 0     | 0     | 0     | 1        | 0     | 0     | 2        |
| Jan 2021 - Dec 2021   | 0     | 0     | 0     | 0     | 0        | 0     | 0     | 0     | 0     | 0        | 0     | 0     | 0        |
| % Chg 2020 to 2021    | 0.00% | 0.00% | 0.00% | 0.00% | -100.00% | 0.00% | 0.00% | 0.00% | 0.00% | -100.00% | 0.00% | 0.00% | -100.00% |