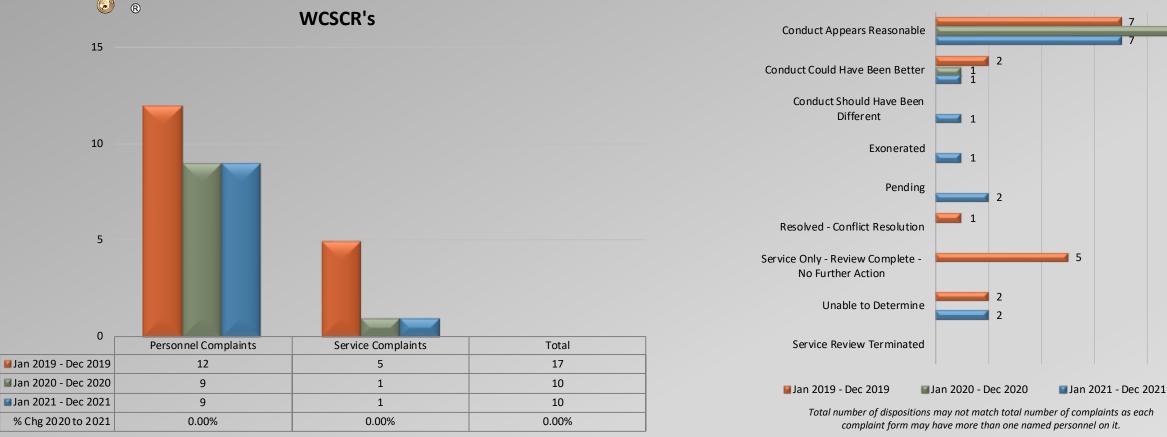

# Watch Commander Service Comment Report Complaints – Personnel & Service Central Bureau

**Dispositions** 

Data provided by each bureau's office as of 01/24/2022

Δ

9

### Watch Commander Service Comment Report Complaints – Personnel & Service Central Bureau

Personnel Complaints By Category

Service Complaints By Category

Total complaint forms may not match personnel or service complaints, as each complaint form may have more than one complaint category. Data provided by each bureau's office as of 01/24/2022