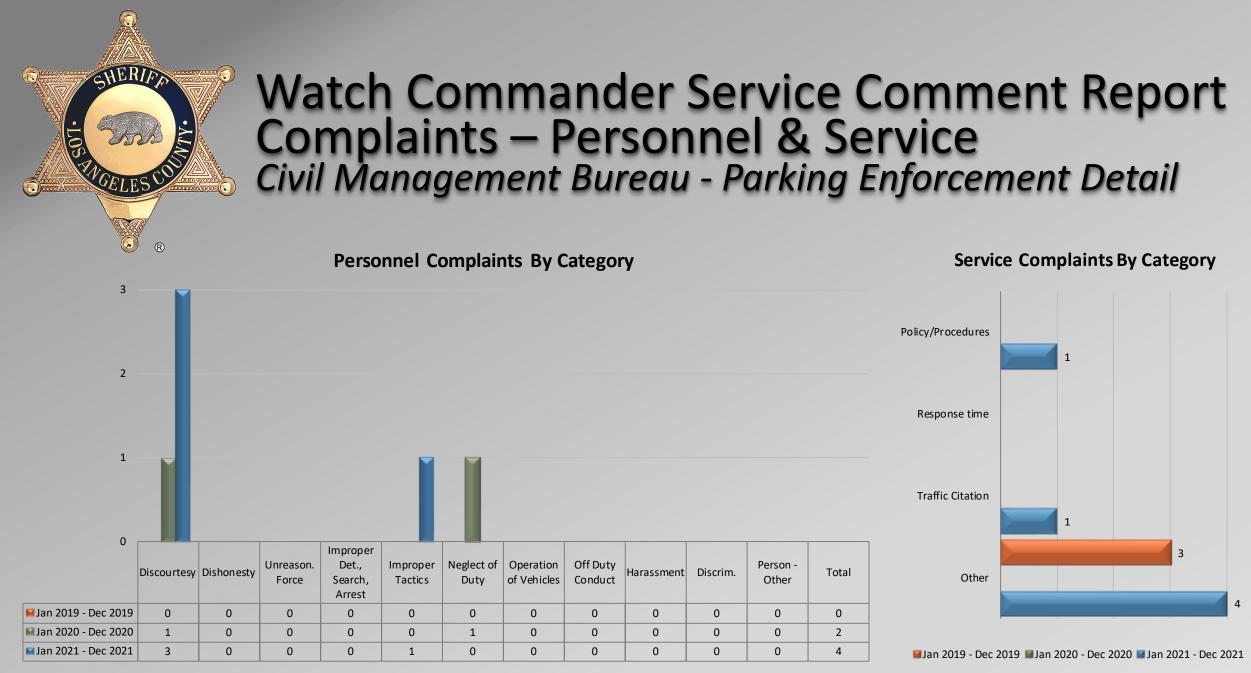

### Watch Commander Service Comment Report Complaints – Personnel & Service Civil Management Bureau – Parking Enforcement Detail

Data provided by each bureau's office as of 01/24/2022

Total complaint forms may not match personnel or service complaints, as each complaint form may have more than one complaint category. Data provided by each bureau's office as of 01/24/2022