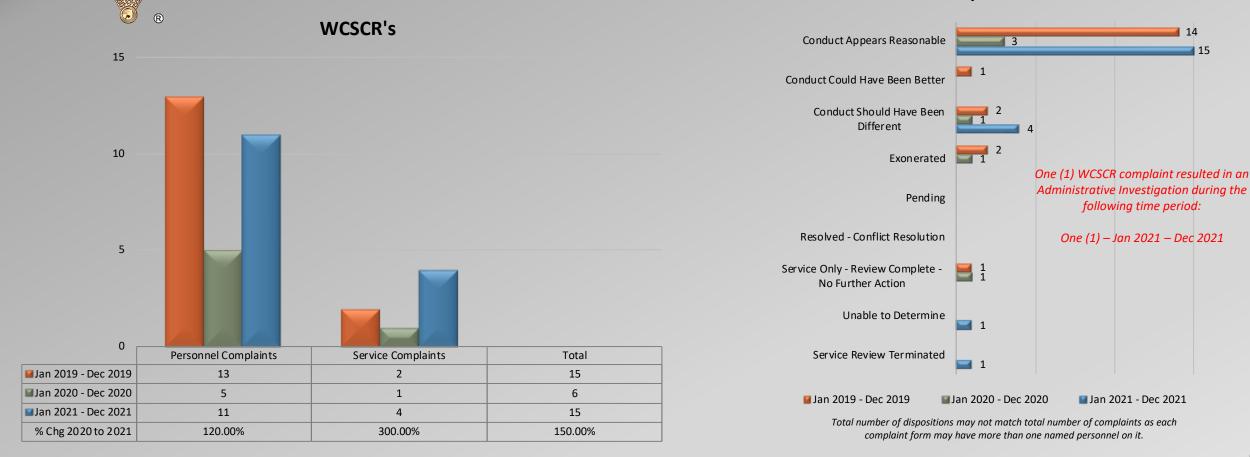

# Watch Commander Service Comment Report Complaints – Personnel & Service East Bureau

**Dispositions** 

#### Data provided by each bureau's office as of 01/24/2022

14

following time period:

Ian 2021 - Dec 2021