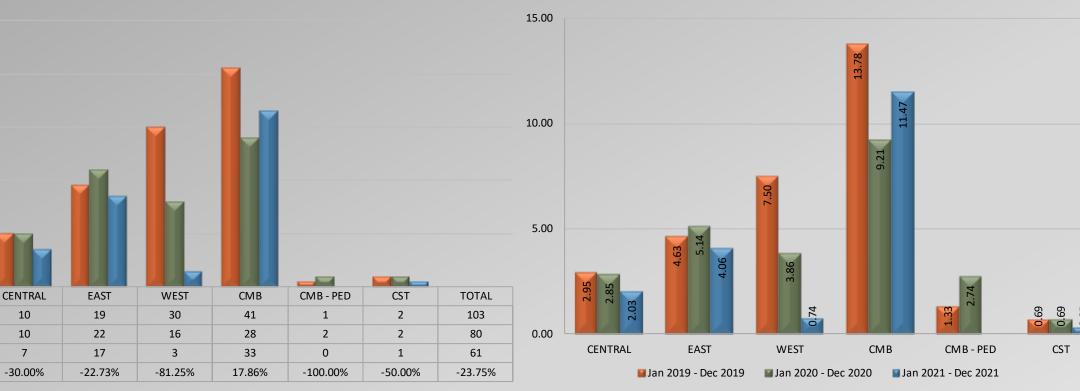

### **Court Services Division**

Data provided by each bureau's office as of 01/24/2022