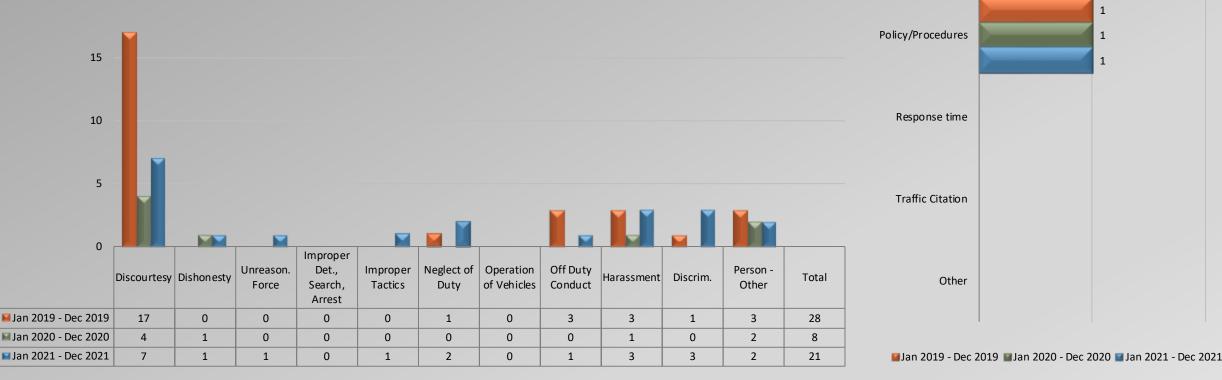

# Watch Commander Service Comment Report Complaints – Personnel & Service East Bureau

Service Complaints By Category Personnel Complaints By Category 12 10 Policy/Procedures 1 8 Response time 6 4 **Traffic Citation** 2 0 Improper 2 Neglect of Operation Off Duty Unreason. Det., Improper Person -Discourtesy Dishonesty Harassment Discrim. Total Other of Vehicles Conduct Force Search, Tactics Duty Other Arrest Jan 2019 - Dec 2019 1 0 1 11 1 0 0 0 0 0 4 18 📓 Jan 2020 - Dec 2020 0 1 0 0 0 0 4 0 0 0 1 6 I Jan 2021 - Dec 2021 6 1 2 1 0 0 0 2 1 3 2 18 Jan 2019 - Dec 2019 Jan 2020 - Dec 2020 Jan 2021 - Dec 2021

Total complaint forms may not match personnel or service complaints, as each complaint form may have more than one complaint category. Data provided by each bureau's office as of 01/24/2022

R