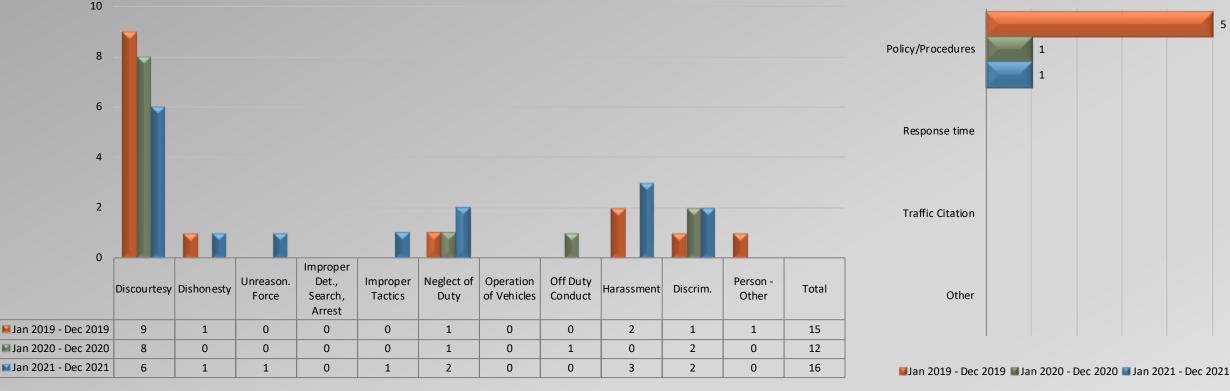

### Watch Commander Service Comment Report Complaints – Personnel & Service Central Bureau

Personnel Complaints By Category

Service Complaints By Category

Total complaint forms may not match personnel or service complaints, as each complaint form may have more than one complaint category. Data provided by each bureau's office as of 01/24/2022