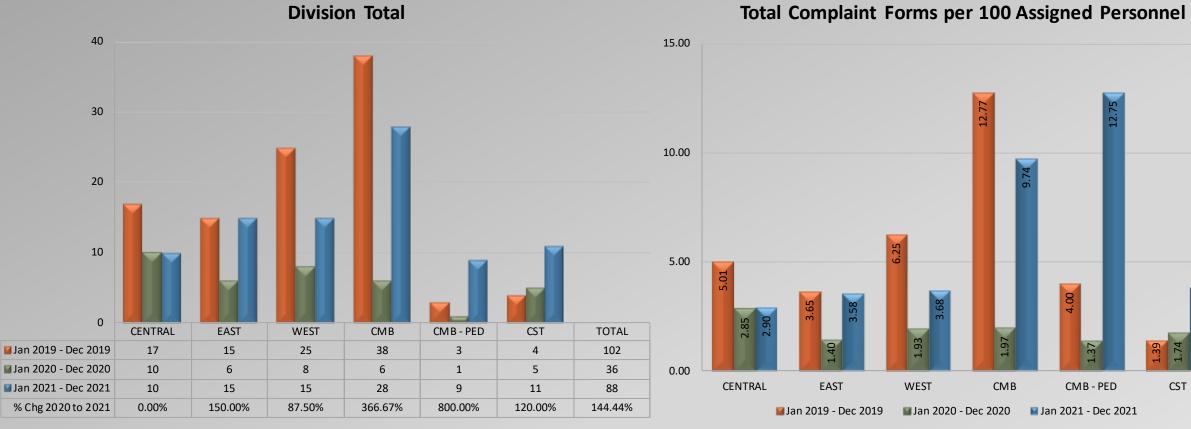

## Watch Commander Service Comment Report Complaints – Personnel & Service

### **Court Services Division**

Data provided by each bureau's office as of 01/24/2022