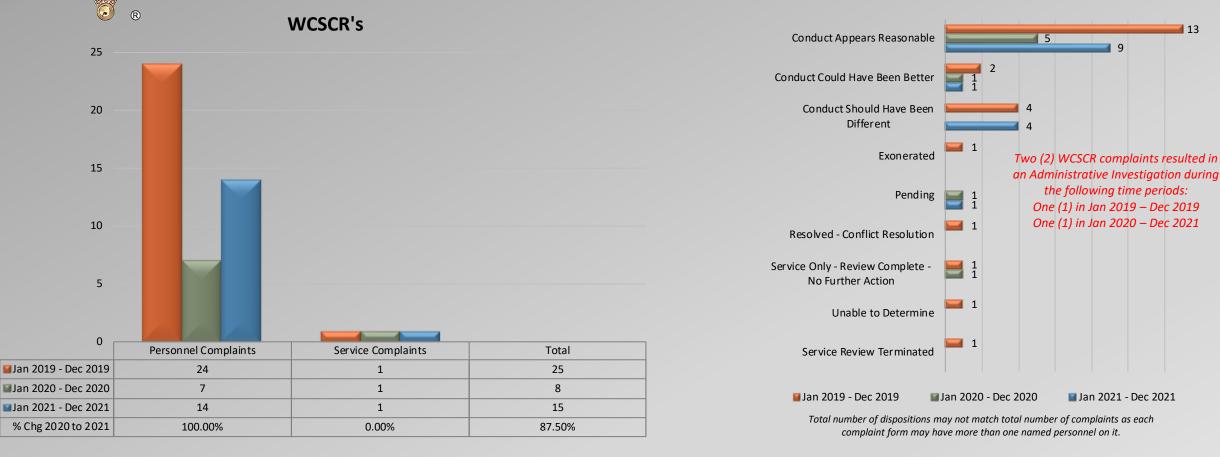

# Watch Commander Service Comment Report Complaints – Personnel & Service Central Bureau

**Dispositions** 

Data provided by each bureau's office as of 01/24/2022

Δ

9

### Watch Commander Service Comment Report Complaints – Personnel & Service Central Bureau

Personnel Complaints By Category

Service Complaints By Category

Total complaint forms may not match personnel or service complaints, as each complaint form may have more than one complaint category. Data provided by each bureau's office as of 01/24/2022