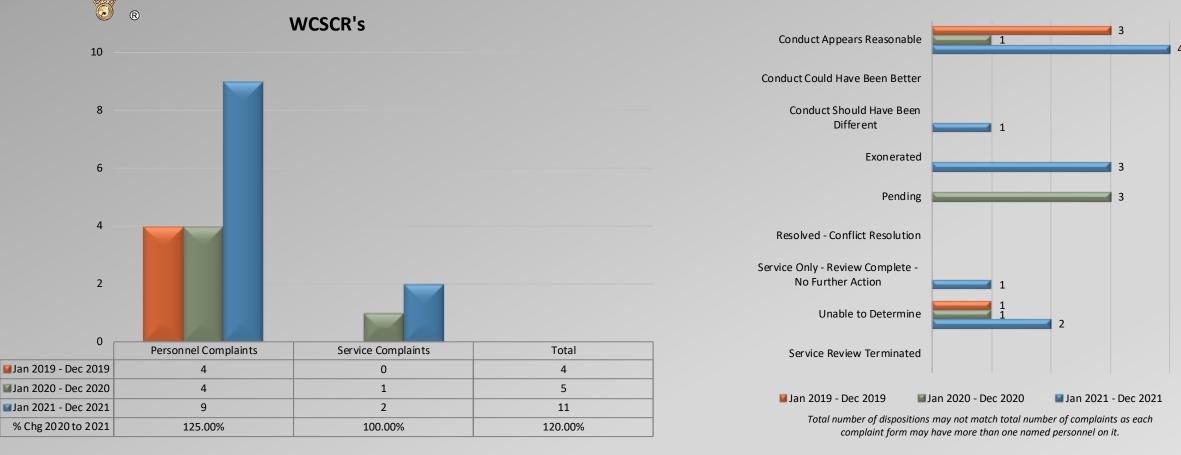

### Watch Commander Service Comment Report Complaints – Personnel & Service Transportation Bureau

Dispositions

Data provided by each bureau's office as of 01/24/2022

# Watch Commander Service Comment Report Complaints – Personnel & Service Transportation Bureau

Personnel Complaints By Category Service Complaints By Category Policy/Procedures 3 Response time 2 1 Traffic Citation 0 Improper Operation Off Duty Unreason. Det., Improper Neglect of Person -Discourtesy Dishonesty Harassment Discrim. Total Other of Vehicles Conduct Force Search, Tactics Duty Other Arrest Jan 2019 - Dec 2019 0 0 0 3 0 0 0 1 0 0 0 4 📓 Jan 2020 - Dec 2020 1 0 0 1 0 0 0 0 1 1 0 4 I Jan 2021 - Dec 2021 4 0 0 0 0 2 0 0 1 0 2 9 📕 Jan 2019 - Dec 2019 📓 Jan 2020 - Dec 2020 📓 Jan 2021 - Dec 2021