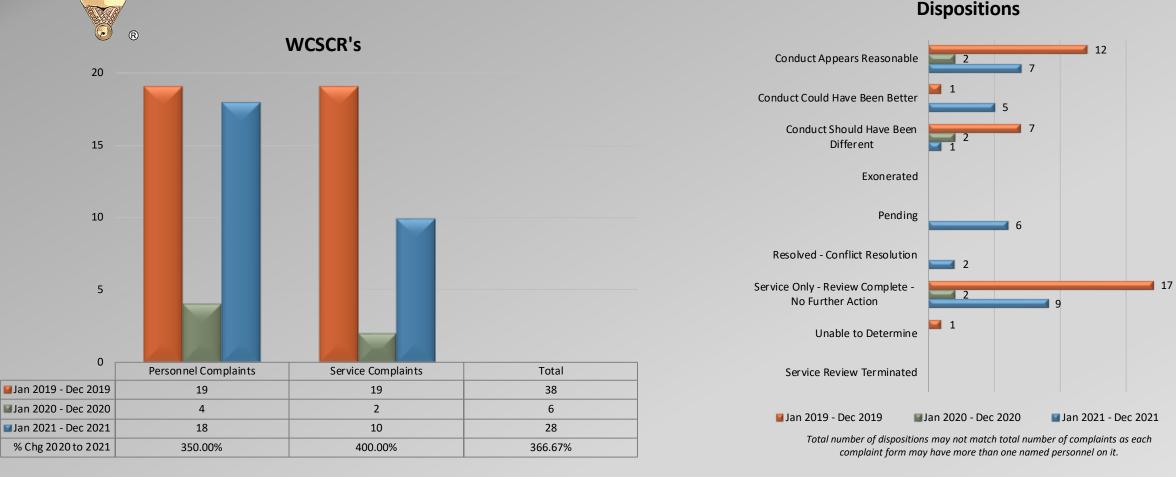

# Watch Commander Service Comment Report Complaints – Personnel & Service West Bureau

**Dispositions** 

Data provided by each bureau's office as of 01/24/2022

### Watch Commander Service Comment Report Complaints – Personnel & Service West Bureau

Personnel Complaints By Category

Service Complaints By Category

Total complaint forms may not match personnel or service complaints, as each complaint form may have more than one complaint category. Data provided by each bureau's office as of 01/24/2022