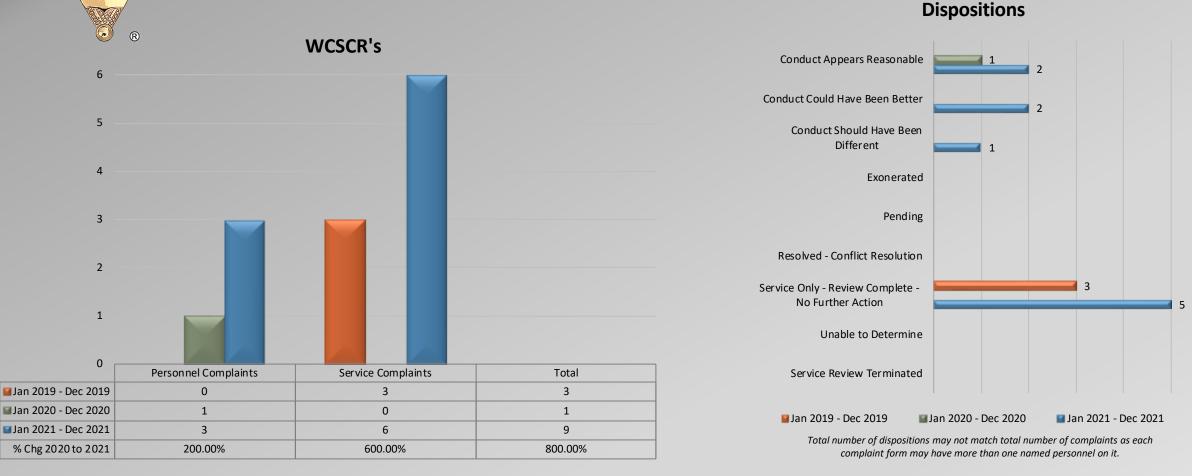

### Watch Commander Service Comment Report Complaints – Personnel & Service Civil Management Bureau – Parking Enforcement Detail

Data provided by each bureau's office as of 01/24/2022

Total complaint forms may not match personnel or service complaints, as each complaint form may have more than one complaint category. Data provided by each bureau's office as of 01/24/2022

### Watch Commander Service Comment Report Complaints – Personnel & Service Transportation Bureau

Dispositions

Data provided by each bureau's office as of 01/24/2022