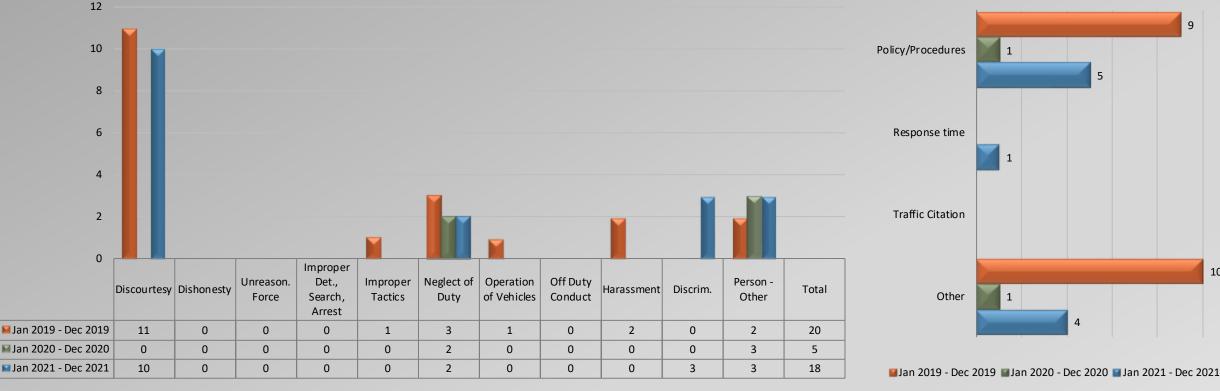

# Watch Commander Service Comment Report Complaints – Personnel & Service Transportation Bureau

Personnel Complaints By Category Service Complaints By Category Policy/Procedures 3 Response time 2 1 Traffic Citation 0 Improper Operation Off Duty Unreason. Det., Improper Neglect of Person -Discourtesy Dishonesty Harassment Discrim. Total Other of Vehicles Conduct Force Search, Tactics Duty Other Arrest Jan 2019 - Dec 2019 0 0 0 3 0 0 0 1 0 0 0 4 📓 Jan 2020 - Dec 2020 1 0 0 1 0 0 0 0 1 1 0 4 I Jan 2021 - Dec 2021 4 0 0 0 0 2 0 0 1 0 2 9 📕 Jan 2019 - Dec 2019 📓 Jan 2020 - Dec 2020 📓 Jan 2021 - Dec 2021

Total complaint forms may not match personnel or service complaints, as each complaint form may have more than one complaint category. Data provided by each bureau's office as of 01/24/2022

R

1

1