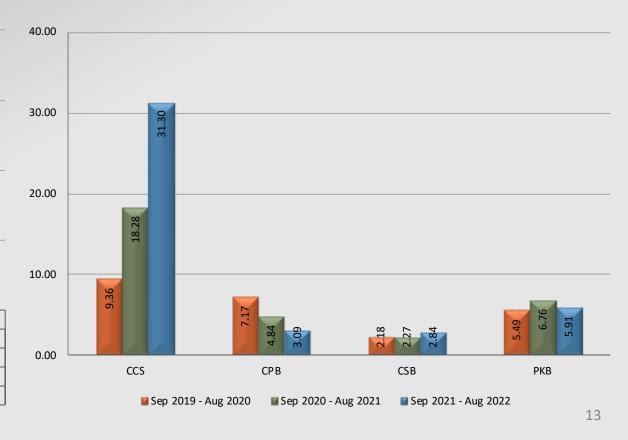

5 3 2 1 0 **Personnel Complaints** Service Complaints Total ■Sep 2019 - Aug 2020 ■ Sep 2020 - Aug 2021 7 1 ■ Sep 2021 - Aug 2022 2 % Chg 20/21 to 21/22 -42.86% 100.00% -25.00%

### **Dispositions**



as each form may have more than one named personnel on it.



### Watch Commander Service Comment Report Complaints – Personnel & Service Parks Bureau

### **Personnel Complaints By Category**



### **Service Complaints By Category**





**Countywide Services Division** 



Countywide Services Division

### **Division Totals**

### 40 30 20 10 0 CCS **CPB** CSB PKB **TOTAL** ■Sep 2019 - Aug 2020 14 17 11 10 52 ■Sep 2020 - Aug 2021 26 8 11 11 56 ■Sep 2021 - Aug 2022 41 6 12 9 68 % Chg 20/21 to 21/22 57.69% -25.00% 9.09% -18.18% 21.43%

### **Total Commendations Per 100 Assigned Personnel**





Community College Bureau

### **Total Public Commendations By Month**





Community Partnerships Bureau

### **Total Public Commendations By Month** Oct Nov Jan Mar Total ■Sep 2019 - Aug 2020 5 2 0 3 2 1 0 0 17 ■Sep 2020 - Aug 2021 1 1 0 0 0 1 1 1 1 1 ■Sep 2021 - Aug 2022 0 2 1 0 1 0 1 % Chg 20/21 to 21/22 -100.00% -100.00% 0.00% -100.00% -100.00% 0.00% -100.00% 100.00% 0.00% 100.00% 0.00% 100.00% -25.00%



County Services Bureau

### **Total Public Commendations By Month**





Parks Bureau

### **Total Public Commendations By Month**