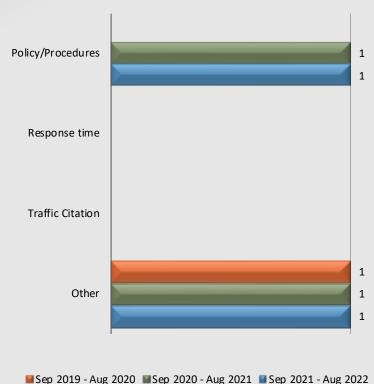

### **Service Complaints By Category**

■ Sep 2019 - Aug 2020 ■ Sep 2020 - Aug 2021 ■ Sep 2021 - Aug 2022