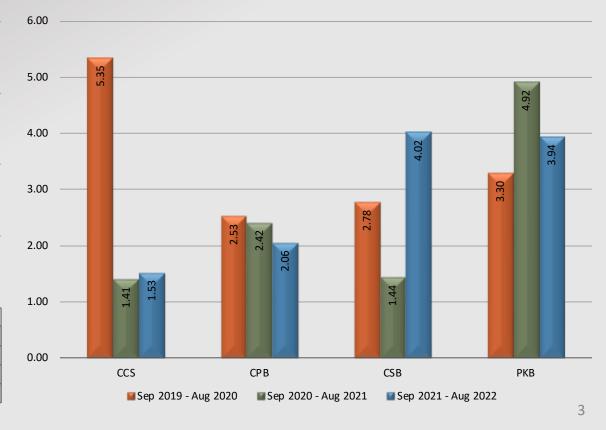

### Los Angeles County SHERIFF'S DEPARTMENT

### **COUNTYWIDE SERVICES DIVISION**

### **SHERIFF ALEX VILLANUEVA**

Capturing Data for the following time periods: September 2019 – August 2020 September 2020 – August 2021 September 2021 – August 2022







# Watch Commander Service Comment Report Complaints – Personnel & Service

**Countywide Services Division** 



## Watch Commander Service Comment Report Complaints – Personnel & Service Countywide Services Division

### **Division Totals**

### 20 15 10 5 0 CCS CPB CSB **PKB** TOTAL ■ Sep 2019 - Aug 2020 14 34 ■ Sep 2020 - Aug 2021 7 21 ■ Sep 2021 - Aug 2022 2 17 29 % Chg 20/21 to 21/22 0.00% 0.00% 142.86% -25.00% 38.10%

### **Total Complaints per 100 Assigned Personnel**





## Watch Commander Service Comment Report Complaints – Personnel & Service Community College Bureau

### WCSCR's 2 0 Personnel Complaints Service Complaints Total ■Sep 2019 - Aug 2020 8 0 8 ■Sep 2020 - Aug 2021 2 0 2 ■Sep 2021 - Aug 2022 2 0 2

0.00%

0.00%

### **Dispositions**



0.00%

% Chg 20/21 to 21/22



## Watch Commander Service Comment Report Complaints – Personnel & Service Community College Bureau

### **Personnel Complaints By Category**

### 6 5 3 2 1 **Improper** Det., Neglect of Operation Off Duty Personnel Unreason. **Improper** Discourtesy Dishonesty Harassment Discrimin. Total of Vehicles Conduct Other Force Search, Tactics Duty Arrest ■ Sep 2019 - Aug 2020 0 0 2 0 1 0 10 ■ Sep 2020 - Aug 2021 0 0 0 0 0 2 1 0 4 Sep 2021 - Aug 2022 0 1 0

### **Service Complaints By