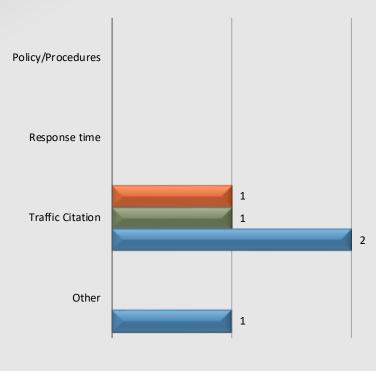

ips Bureau

### WCSCR's 4 3 2 1 0 **Personnel Complaints** Service Complaints Total ■ Sep 2019 - Aug 2020 ■ Sep 2020 - Aug 2021 3 1 ■ Sep 2021 - Aug 2022 3 1 4 % Chg 20/21 to 21/22 -66.67% 200.00% 0.00%

### **Dispositions**



as each form may have more than one named personnel on it.



## Watch Commander Service Comment Report Complaints – Personnel & Service Community Partnerships Bureau

### **Personnel Complaints By Category**

### 2 **Improper** Neglect of Operation Off Duty Personnel Unreason Det., **Improper** Discourtesy Dishonesty Harassment Discrimin. Total **Tactics** of Vehicles Conduct Other Force Search. Dutv Arrest ■Sep 2019 - Aug 2020 0 0 0 0 2 1 0 0 5 1 ■ Sep 2020 - Aug 2021 0 0 0 0 0 0 0 0 3 ■ Sep 2021 - Aug 2022 0 0 0 0 0 0 0 2

### **Service Complaints By Category**





## Watch Commander Service Comment Report Complaints – Personnel & Service County Services Bureau

### WCSCR's 15 10 5 0 Personnel Complaints Service Complaints Total ■Sep 2019 - Aug 2020 13 14 7 ■ Sep 2020 - Aug 2021 2 2 ■ Sep 2021 - Aug 2022 15 17

0.00%

142.86%

### **Dispositions**



Total number of dispositions may not match total number of complaints as each form may have more than one named personnel on it.

200.00%

% Chg 20/21 to 21/22



## Watch Commander Service Comment Report Complaints – Personnel & Service County Services Bureau

### **Personnel Complaints By Category**



### **Service Complaints By Category**





## Watch Commander Service Comment Report Complaints – Personnel & Service Parks Bureau

### WCSCR's 6 5 3 2 1 0 **Personnel Complaints** Service Complaint