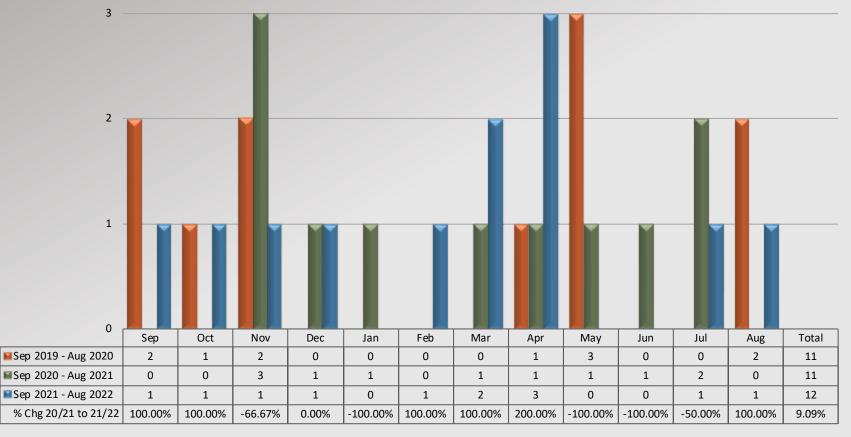

de Services Division

### **Division Totals**

### 40 30 20 10 0 CCS **CPB** CSB PKB **TOTAL** ■Sep 2019 - Aug 2020 14 17 11 10 52 ■Sep 2020 - Aug 2021 26 8 11 11 56 ■Sep 2021 - Aug 2022 41 6 12 9 68 % Chg 20/21 to 21/22 57.69% -25.00% 9.09% -18.18% 21.43%

### **Total Commendations Per 100 Assigned Personnel**





Community College Bureau

### **Total Public Commendations By Month**





Community Partnerships Bureau

### **Total Public Commendations By Month** Oct Nov Jan Mar Total ■Sep 2019 - Aug 2020 5 2 0 3 2 1 0 0 17 ■Sep 2020 - Aug 2021 1 1 0 0 0 1 1 1 1 1 ■Sep 2021 - Aug 2022 0 2 1 0 1 0 1 % Chg 20/21 to 21/22 -100.00% -100.00% 0.00% -100.00% -100.00% 0.00% -100.00% 100.00% 0.00% 100.00% 0.00% 100.00% -25.00%



County Services Bureau

### **Total Public Commendations By Month**





Parks Bureau

### **Total Public Commendations By Month**