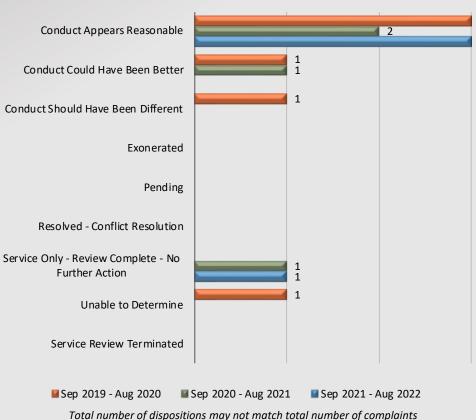

### **Dispositions**

as each form may have more than one named personnel on it.

### **Dispositions**

0.00%

% Chg 20/21 to 21/22