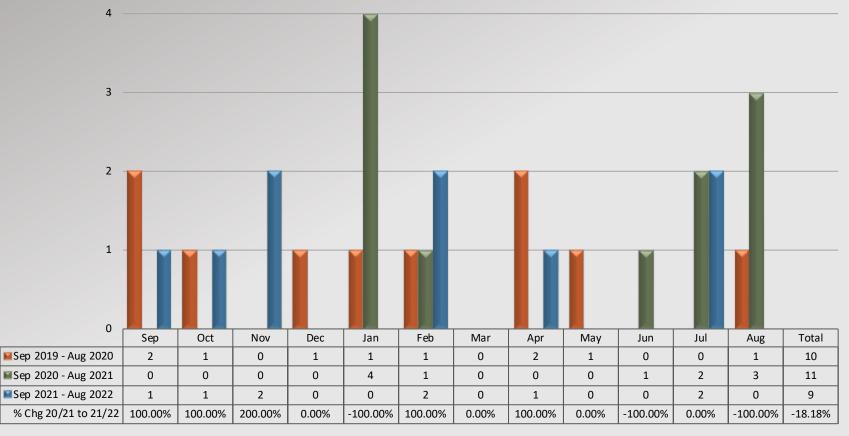

0 CCS **CPB** CSB PKB **TOTAL** ■Sep 2019 - Aug 2020 14 17 11 10 52 ■Sep 2020 - Aug 2021 26 8 11 11 56 ■Sep 2021 - Aug 2022 41 6 12 9 68 % Chg 20/21 to 21/22 57.69% -25.00% 9.09% -18.18% 21.43%

### **Total Commendations Per 100 Assigned Personnel**





Community College Bureau

### **Total Public Commendations By Month**





Community Partnerships Bureau

### **Total Public Commendations By Month** Oct Nov Jan Mar Total ■Sep 2019 - Aug 2020 5 2 0 3 2 1 0 0 17 ■Sep 2020 - Aug 2021 1 1 0 0 0 1 1 1 1 1 ■Sep 2021 - Aug 2022 0 2 1 0 1 0 1 % Chg 20/21 to 21/22 -100.00% -100.00% 0.00% -100.00% -100.00% 0.00% -100.00% 100.00% 0.00% 100.00% 0.00% 100.00% -25.00%



County Services Bureau

### **Total Public Commendations By Month**





Parks Bureau

### **Total Public Commendations By Month**