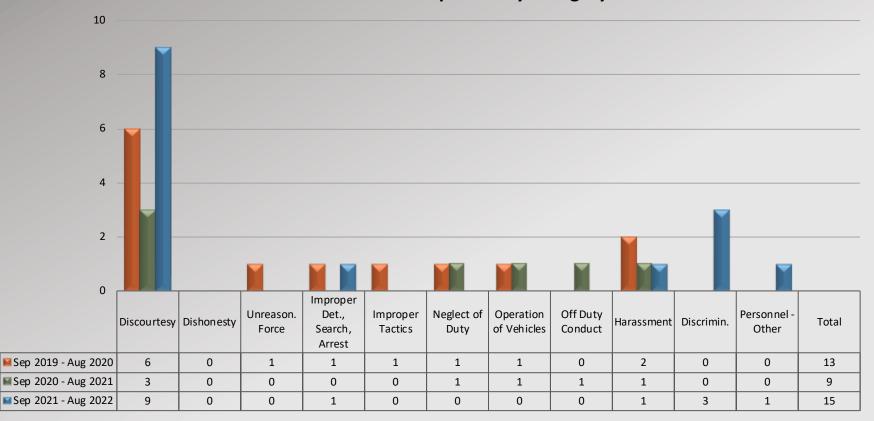

Conduct Other Force Search. Dutv Arrest ■Sep 2019 - Aug 2020 0 0 0 0 2 1 0 0 5 1 ■ Sep 2020 - Aug 2021 0 0 0 0 0 0 0 0 3 ■ Sep 2021 - Aug 2022 0 0 0 0 0 0 0 2

### **Service Complaints By Category**





## Watch Commander Service Comment Report Complaints – Personnel & Service County Services Bureau

### WCSCR's 15 10 5 0 Personnel Complaints Service Complaints Total ■Sep 2019 - Aug 2020 13 14 7 ■ Sep 2020 - Aug 2021 2 2 ■ Sep 2021 - Aug 2022 15 17

0.00%

142.86%

### **Dispositions**



Total number of dispositions may not match total number of complaints as each form may have more than one named personnel on it.

200.00%

% Chg 20/21 to 21/22



## Watch Commander Service Comment Report Complaints – Personnel & Service County Services Bureau

### **Personnel Complaints By Category**



### **Service Complaints By Category**





## Watch Commander Service Comment Report Complaints – Personnel & Service Parks Bureau

### WCSCR's 6 5 3 2 1 0 **Personnel Complaints** Service Complaints Total ■Sep 2019 - Aug 2020 ■ Sep 2020 - Aug 2021 7 1 ■ Sep 2021 - Aug 2022 2 % Chg 20/21 to 21/22 -42.86% 100.00% -25.00%

### **Dispositions**



as each form may have more than one named personnel on it.



### Watch Commander Service Comment Report Complaints – Personnel & Service Parks Bureau

### **Personnel Complaints By Category**



### **Service Complaints By Category**





**Countywide Services Division** 



Countywide Services Division

### **Division Totals**

### 40 30 20 10 0 CCS **CPB** CSB PKB **TOTAL** ■Sep 2019 - Aug 2020 14 17 11 10 52 ■Sep 2020 - Aug 2021 26 8 11 11 56