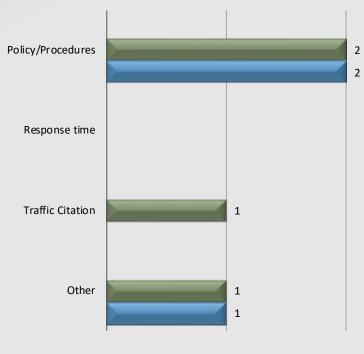

e more than one named personnel on it.

200.00%

% Chg 20/21 to 21/22



## Watch Commander Service Comment Report Complaints – Personnel & Service County Services Bureau

### **Personnel Complaints By Category**



### **Service Complaints By Category**





## Watch Commander Service Comment Report Complaints – Personnel & Service Parks Bureau

### WCSCR's 6 5 3 2 1 0 **Personnel Complaints** Service Complaints Total ■Sep 2019 - Aug 2020 ■ Sep 2020 - Aug 2021 7 1 ■ Sep 2021 - Aug 2022 2 % Chg 20/21 to 21/22 -42.86% 100.00% -25.00%

### **Dispositions**



as each form may have more than one named personnel on it.



### Watch Commander Service Comment Report Complaints – Personnel & Service Parks Bureau

### **Personnel Complaints By Category**



### **Service Complaints By Category**





**Countywide Services Division** 



Countywide Services Division

### **Division Totals**

### 40 30 20 10 0 CCS **CPB** CSB PKB **TOTAL** ■Sep 2019 - Aug 2020 14 17 11 10 52 ■Sep 2020 - Aug 2021 26 8 11 11 56 ■Sep 2021 - Aug 2022 41 6 12 9 68 % Chg 20/21 to 21/22 57.69% -25.00% 9.09% -18.18% 21.43%

### **Total Commendations Per 100 Assigned Personnel**





Community College Bureau

### **Total Public Commendations By Month**





Community Partnerships Bureau

### **Total Public Commendations By Month** Oct Nov Jan Mar Total ■Sep 2019 - Aug 2020 5 2 0 3 2 1 0 0 17 ■Sep 2020 - Aug 2021 1 1 0 0 0 1 1 1 1 1 ■Sep 2021 - Aug 2022 0 2 1 0 1 0 1 % Chg 20/21 to 21/22 -100.00% -100.00% 0.00% -100.00% -100.00% 0.00% -100.00% 100.00% 0.00% 100.00% 0.00% 100.00% -25.00%



County Services Bure