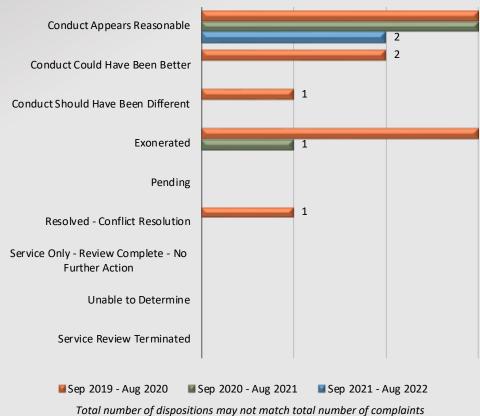

eptember 2021 – August 2022







# Watch Commander Service Comment Report Complaints – Personnel & Service

**Countywide Services Division** 



## Watch Commander Service Comment Report Complaints – Personnel & Service Countywide Services Division

### **Division Totals**

### 20 15 10 5 0 CCS CPB CSB **PKB** TOTAL ■ Sep 2019 - Aug 2020 14 34 ■ Sep 2020 - Aug 2021 7 21 ■ Sep 2021 - Aug 2022 2 17 29 % Chg 20/21 to 21/22 0.00% 0.00% 142.86% -25.00% 38.10%

### **Total Complaints per 100 Assigned Personnel**





## Watch Commander Service Comment Report Complaints – Personnel & Service Community College Bureau

### WCSCR's 2 0 Personnel Complaints Service Complaints Total ■Sep 2019 - Aug 2020 8 0 8 ■Sep 2020 - Aug 2021 2 0 2 ■Sep 2021 - Aug 2022 2 0 2

0.00%

0.00%

### **Dispositions**



0.00%

% Chg 20/21 to 21/22



## Watch Commander Service Comment Report Complaints – Personnel & Service Community College Bureau

### **Personnel Complaints By Category**

### 6 5 3 2 1 **Improper** Det., Neglect of Operation Off Duty Personnel Unreason. **Improper** Discourtesy Dishonesty Harassment Discrimin. Total of Vehicles Conduct Other Force Search, Tactics Duty Arrest ■ Sep 2019 - Aug 2020 0 0 2 0 1 0 10 ■ Sep 2020 - Aug 2021 0 0 0 0 0 2 1 0 4 Sep 2021 - Aug 2022 0 1 0

### **Service Complaints By Category**



■ Sep 2019 - Aug 2020 ■ Sep 2020 - Aug 2021 ■ Sep 2021 - Aug 2022



## Watch Commander Service Comment Report Complaints – Personnel & Service Community Partnerships Bureau

### WCSCR's 4 3 2 1 0 **Personnel Complaints** Service Complaints Total ■ Sep 2019 - Aug 2020 ■