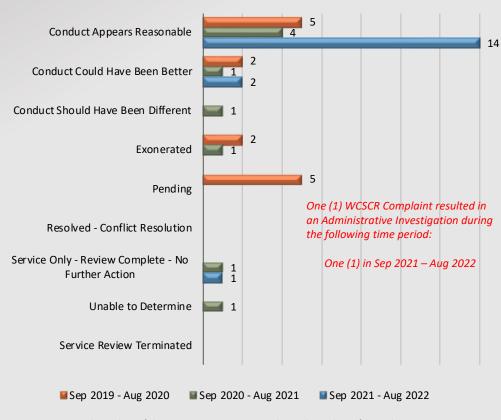

### **Dispositions**

Total number of dispositions may not match total number of complaints as each form may have more than one named personnel on it.

200.00%

% Chg 20/21 to 21/22