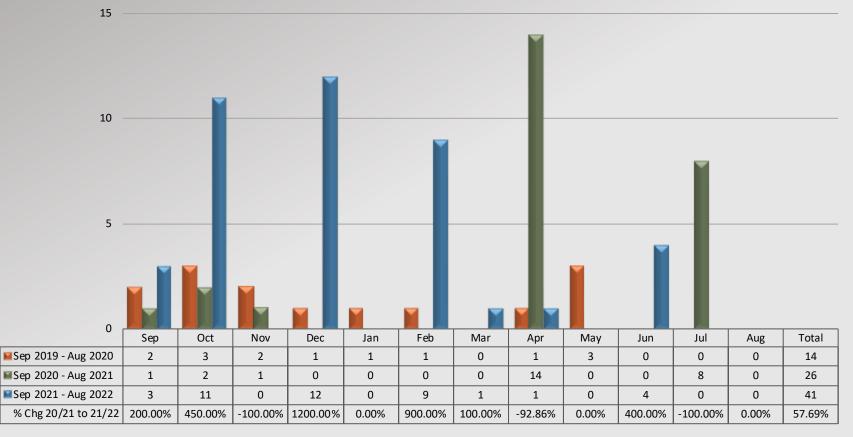

2020 ■ Sep 2020 - Aug 2021 7 1 ■ Sep 2021 - Aug 2022 2 % Chg 20/21 to 21/22 -42.86% 100.00% -25.00%

### **Dispositions**



as each form may have more than one named personnel on it.



### Watch Commander Service Comment Report Complaints – Personnel & Service Parks Bureau

### **Personnel Complaints By Category**



### **Service Complaints By Category**





**Countywide Services Division** 



Countywide Services Division

### **Division Totals**

### 40 30 20 10 0 CCS **CPB** CSB PKB **TOTAL** ■Sep 2019 - Aug 2020 14 17 11 10 52 ■Sep 2020 - Aug 2021 26 8 11 11 56 ■Sep 2021 - Aug 2022 41 6 12 9 68 % Chg 20/21 to 21/22 57.69% -25.00% 9.09% -18.18% 21.43%

### **Total Commendations Per 100 Assigned Personnel**





Community College Bureau

### **Total Public Commendations By Month**





Community Partnerships Bureau

### **Total Public Commendations By Month** Oct Nov Jan Mar Total ■Sep 2019 - Aug 2020 5 2 0 3 2 1 0 0 17 ■Sep 2020 - Aug 2021 1 1 0 0 0 1 1 1 1 1 ■Sep 2021 - Aug 2022 0 2 1 0 1 0 1 % Chg 20/21 to 21/22 -100.00% -100.00% 0.00% -100.00% -100.00% 0.00% -100.00% 100.00% 0.00% 100.00% 0.00% 100.00% -25.00%



County Services Bureau

### **Total Public Commendations By Month**





Parks Bureau

### **Total Public Commendations By Month**