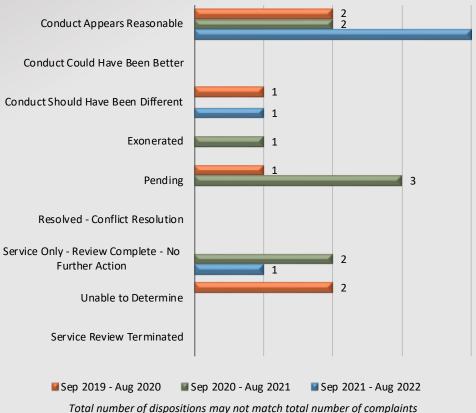

ervice Complaints Total ■Sep 2019 - Aug 2020 13 14 7 ■ Sep 2020 - Aug 2021 2 2 ■ Sep 2021 - Aug 2022 15 17

0.00%

142.86%

### **Dispositions**



Total number of dispositions may not match total number of complaints as each form may have more than one named personnel on it.

200.00%

% Chg 20/21 to 21/22



## Watch Commander Service Comment Report Complaints – Personnel & Service County Services Bureau

### **Personnel Complaints By Category**



### **Service Complaints By Category**





## Watch Commander Service Comment Report Complaints – Personnel & Service Parks Bureau

### WCSCR's 6 5 3 2 1 0 **Personnel Complaints** Service Complaints Total ■Sep 2019 - Aug 2020 ■ Sep 2020 - Aug 2021 7 1 ■ Sep 2021 - Aug 2022 2 % Chg 20/21 to 21/22 -42.86% 100.00% -25.00%

### **Dispositions**



as each form may have more than one named personnel on it.



### Watch Commander Service Comment Report Complaints – Personnel & Service Parks Bureau

### **Personnel Complaints By Category**



### **Service Complaints By Category**





**Countywide Services Division** 



Countywide Services Division

### **Division Totals**

### 40 30 20 10 0 CCS **CPB** CSB PKB **TOTAL** ■Sep 2019 - Aug 2020 14 17 11 10 52 ■Sep 2020 - Aug 2021 26 8 11 11 56 ■Sep 2021 - Aug 2022 41 6 12 9 68 % Chg 20/21 to 21/22 57.69% -25.00% 9.09% -18.18% 21.43%

### **Total Commendations Per 100 Assigned Personnel**





Community College Bureau

### **Total Public Commendations By Month**





Community Partnerships Bureau

### **Total Public Commendations By Month** Oct Nov Jan Mar Total ■Sep 2019 - Aug 2020 5