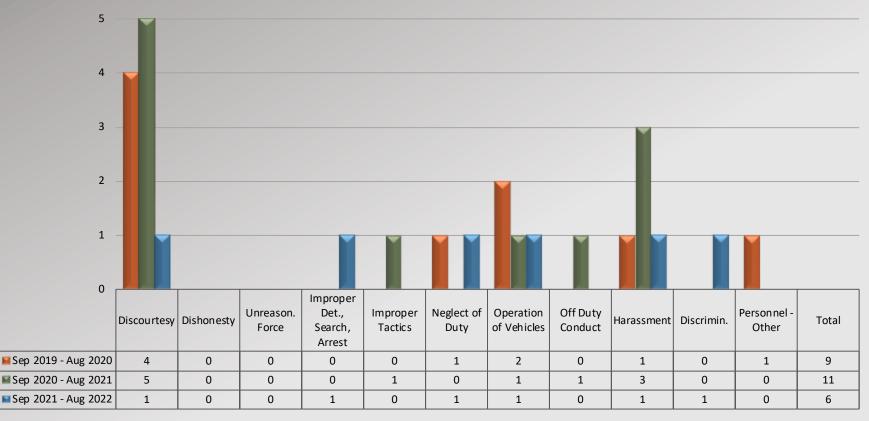

### 6 5 3 2 1 **Improper** Det., Neglect of Operation Off Duty Personnel Unreason. **Improper** Discourtesy Dishonesty Harassment Discrimin. Total of Vehicles Conduct Other Force Search, Tactics Duty Arrest ■ Sep 2019 - Aug 2020 0 0 2 0 1 0 10 ■ Sep 2020 - Aug 2021 0 0 0 0 0 2 1 0 4 Sep 2021 - Aug 2022 0 1 0