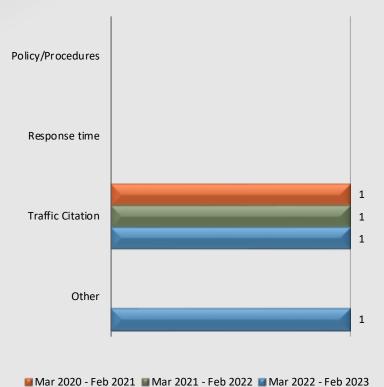

### **Service Complaints By Category**

Policy/Procedures

Response time

Traffic Citation

Other

Mar 2020 - Feb 2021 Mar 2021 - Feb 2022 Mar 2022 - Feb 2023