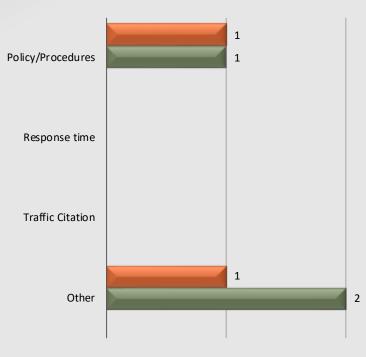

### **Service Complaints By Category**

Policy/Procedures

Response time

Traffic Citation

Other

Mar 2020 - Feb 2021 Mar 2021 - Feb 2022 Mar 2022 - Feb 2023