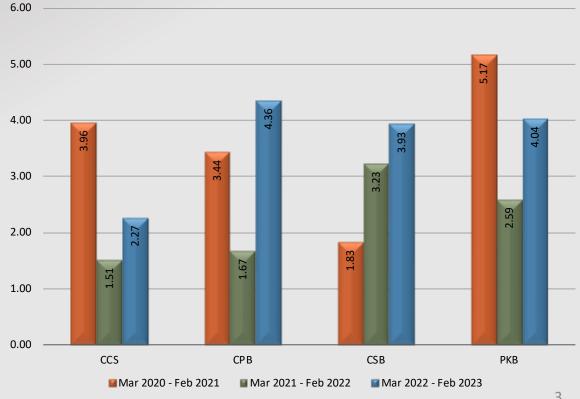

## Los Angeles County SHERIFF'S DEPARTMENT

### **COUNTYWIDE SERVICES DIVISION**

### SHERIFF ROBERT G. LUNA

Capturing Data for the following time periods:

March 2020 – February 2021

March 2021 - February 2022

March 2022 - February 2023







# Watch Commander Service Comment Report Complaints – Personnel & Service

**Countywide Services Division** 



# Watch Commander Service Comment Report Complaints – Personnel & Service Countywide Services Division

### **Division Totals**

### 20 15 10 CCS CPB CSB PKB **TOTAL** Mar 2020 - Feb 2021 30 Mar 2021 - Feb 2022 15 24 Mar 2022 - Feb 2023 16 6 34 % Chg 21/22 to 22/23 50.00% 200.00% 6.67% 50.00% 41.67%

### **Total Complaints per 100 Assigned Personnel**





# Watch Commander Service Comment Report Complaints – Personnel & Service Community College Bureau

### WCSCR's 0 Personnel Complaints Service Complaints Total

### Mar 2020 - Feb 2021 6 2 Mar 2021 - Feb 2022 0 2 3 0 3 Mar 2022 - Feb 2023 % Chg 21/22 to 22/23 50.00% 0.00% 50.00%

### **Dispositions**



Total number of dispositions may not match total number of complaints as each form may have more than one named personnel on it.



# Watch Commander Service Comment Report Complaints – Personnel & Service Community College Bureau

### **Personnel Complaints By Category**

### **Service Complaints By Category**



Policy/Procedures

Response time

Traffic Citation

Other

Mar 2020 - Feb 2021 Mar 2021 - Feb 2022 Mar 2022 - Feb 2023



# Watch Commander Service Comment Report Complaints –