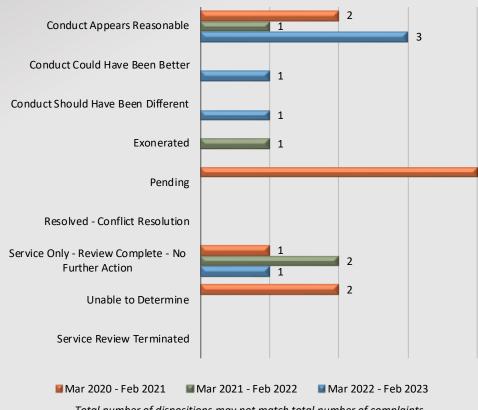

### **Dispositions**

Total number of dispositions may not match total number of complaints as each form may have more than one named personnel on it.