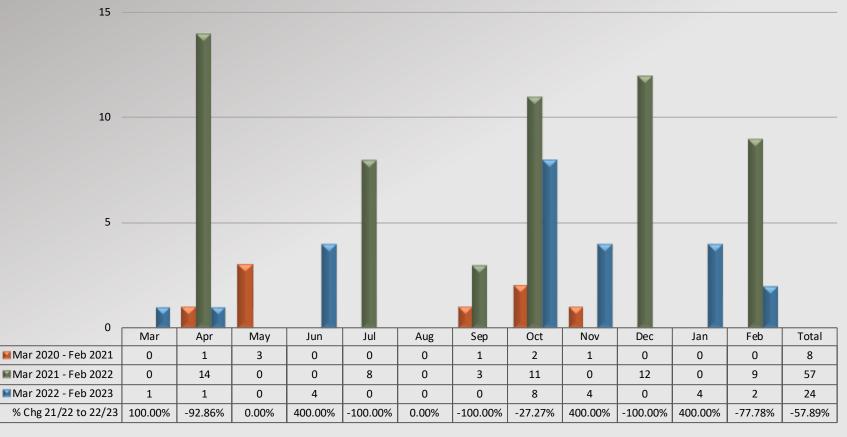

### **Total Commendations Per 100 Assigned Personnel**

Community College Bureau