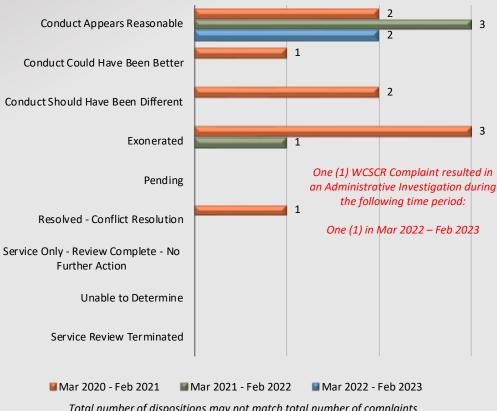

### **Dispositions**

Total number of dispositions may not match total number of complaints as each form may have more than one named personnel on it.