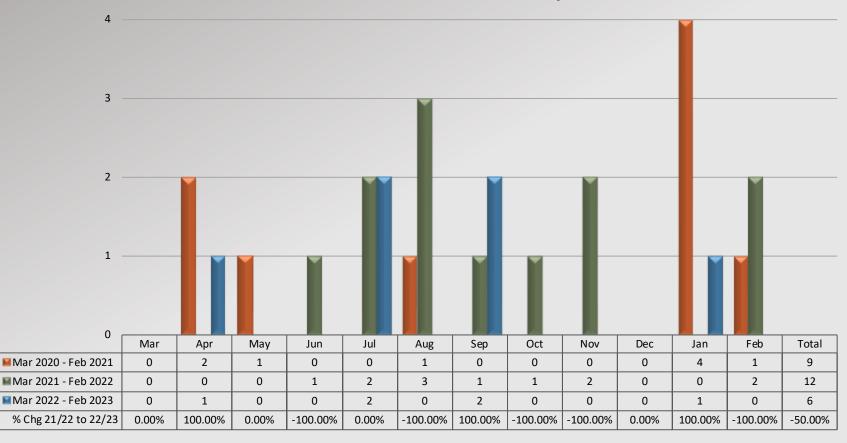

020 - Feb 2021 0 0 0 0 0 2 0 1 10

0

1

1

0

1

1

0

2

0

0

6

5

### **Service Complaints By Category**



Mar 2020 - Feb 2021 Mar 2021 - Feb 2022 Mar 2022 - Feb 2023

1

0

1

0

0

0

0

0



**Countywide Services Division** 



Countywide Services Division

### **Division Totals**

### 60 50 40 30 20 10 CCS CPB **CSB** PKB TOTAL Mar 2020 - Feb 2021 8 9 11 9 37 Mar 2021 - Feb 2022 57 4 11 12 84 Mar 2022 - Feb 2023 24 6 12 6 48 % Chg 21/22 to 22/23 -57.89% 50.00% 9.09% -50.00% -42.86%

### **Total Commendations Per 100 Assigned Personnel**





Community College Bureau

### **Total Public Commendations By Month**





Community Partnerships Bureau

### **Total Public Commendations By Month**





County Services Bureau





Parks Bureau

### **Total Public Commendations By Month**