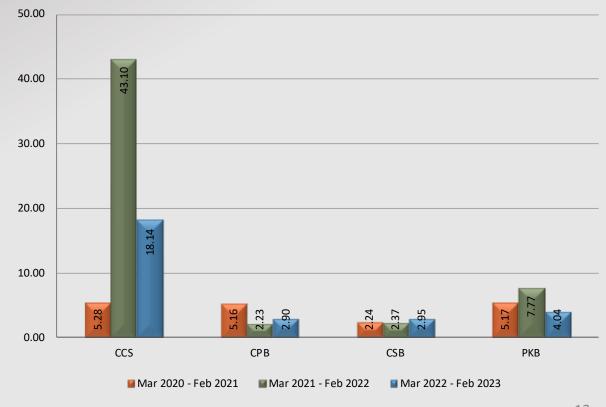

### **Personnel Complaints By Category** 5 2 **Improper** Unreason. Det., Neglect of Operation Off Duty Personnel **Improper** Discourtesy Dishonesty Harassment | Discrimin. Total Conduct of Vehicles Other Force Search, Tactics Duty Arrest Mar 2020 - Feb 2021 0 0 0 0 0 2 0 1 10

0

1

1

0

1

1

0

2

0

0

6

5

### **Service Complaints By Category**



Mar 2020 - Feb 2021 Mar 2021 - Feb 2022 Mar 2022 - Feb 2023

1

0

1

0

0

0

0

0



**Countywide Services Division** 



Countywide Services Division

### **Division Totals**

### 60 50 40 30 20 10 CCS CPB **CSB** PKB TOTAL Mar 2020 - Feb 2021 8 9 11 9 37 Mar 2021 - Feb 2022 57 4 11 12 84 Mar 2022 - Feb 2023 24 6 12 6 48 % Chg 21/22 to 22/23 -57.89% 50.00% 9.09% -50.00% -42.86%

### **Total Commendations Per 100 Assigned Personnel**





Community College Bureau

### **Total Public Commendations By Month**





Community Partnerships Bureau

### **Total Public Commendations By Month**





County Services Bureau





Parks Bureau

### **Total Public Commendations By Month**