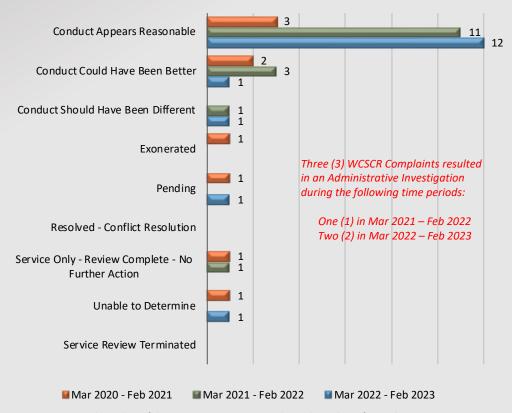

plaints Total Mar 2020 - Feb 2021 5 6 Mar 2021 - Feb 2022 2 1 3 Mar 2022 - Feb 2023 7 2 9 % Chg 21/22 to 22/23 250.00% 100.00% 200.00%

### **Dispositions**



Total number of dispositions may not match total number of complaints as each form may have more than one named personnel on it.



# Watch Commander Service Comment Report Complaints – Personnel & Service Community Partnerships Bureau

### **Personnel Complaints By Category**



### **Service Complaints By Category**





# Watch Commander Service Comment Report Complaints – Personnel & Service County Services Bureau

### WCSCR's 20 15 10 0 Personnel Complaints Service Complaints Total Mar 2020 - Feb 2021 7 2 9 Mar 2021 - Feb 2022 12 3 15 Mar 2022 - Feb 2023 16 0 16 % Chg 21/22 to 22/23 33.33% -100.00% 6.67%

### **Dispositions**



Total number of dispositions may not match total number of complaints as each form may have more than one named personnel on it.



### Watch Commander Service Comment Report Complaints – Personnel & Service County Services Bureau

### Personnel Complaints By Category



### **Service Complaints By Category**





6

4

2

# Watch Commander Service Comment Report Complaints – Personnel & Service Parks Bureau

### WCSCR's

### 0 **Personnel Complaints** Service Complaints Total Mar 2020 - Feb 2021 Mar 2021 - Feb 2022 3 1 4 Mar 2022 - Feb 2023 2 6 % Chg 21/22 to 22/23 33.33% 100.00% 50.00%

### **Dispositions**



Total number of dispositions may not match total number of complaints as each form may have more than one named personnel on it.



Mar 2021 - Feb 2022

Mar 2022 - Feb 2023

## W