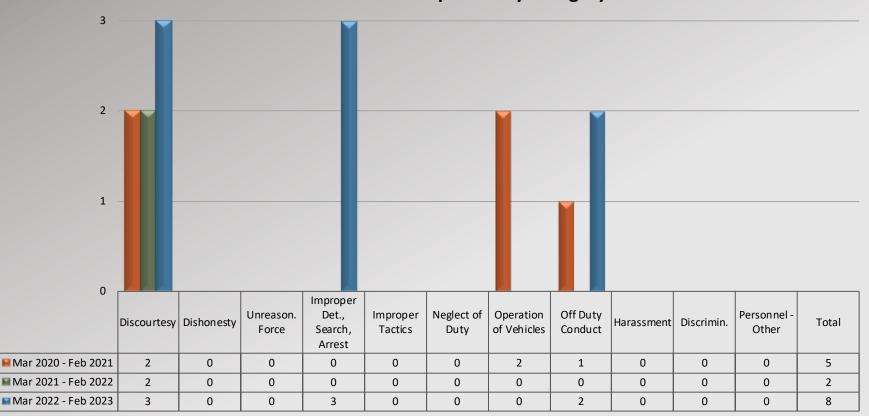

### **Personnel Complaints By Category**

### **Service Complaints By Category**



Policy/Procedures

Response time

Traffic Citation

Other

Mar 2020 - Feb 2021 Mar 2021 - Feb 2022 Mar 2022 - Feb 2023



# Watch Commander Service Comment Report Complaints – Personnel & Service Community Partnerships Bureau

### WCSCR's 6 2 0 Personnel Complaints Service Complaints Total Mar 2020 - Feb 2021 5 6 Mar 2021 - Feb 2022 2 1 3 Mar 2022 - Feb 2023 7 2 9 % Chg 21/22 to 22/23 250.00% 100.00% 200.00%

### **Dispositions**



Total number of dispositions may not match total number of complaints as each form may have more than one named personnel on it.



# Watch Commander Service Comment Report Complaints – Personnel & Service Community Partnerships Bureau

### **Personnel Complaints By Category**



### **Service Complaints By Category**





# Watch Commander Service Comment Report Complaints – Personnel & Service County Services Bureau

### WCSCR's 20 15 10 0 Personnel Complaints Service Complaints Total Mar 2020 - Feb 2021 7 2 9 Mar 2021 - Feb 2022 12 3 15 Mar 2022 - Feb 2023 16 0 16 % Chg 21/22 to 22/23 33.33% -100.00% 6.67%

### **Dispositions**



Total number of dispositions may not match total number of complaints as each form may have more than one named personnel on it.



### Watch Commander Service Comment Report Complaints – Personnel & Service County Services Bureau

### Personnel Complaints By Category



### **Service Complaints By Category**





6

4

2

# Watch Commander Service Comment Report Complaints – Personnel & Service Parks Bureau

### WCSCR's

### 0 **Per