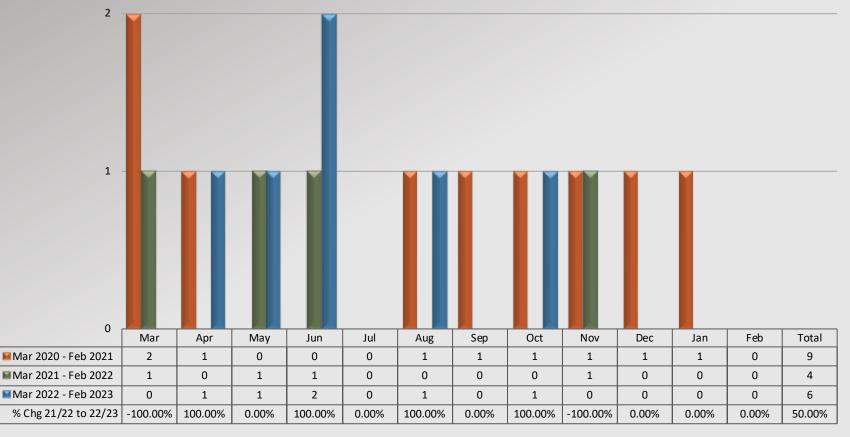

ssment | Discrimin. Total Conduct of Vehicles Other Force Search, Tactics Duty Arrest Mar 2020 - Feb 2021 0 0 0 0 0 2 0 1 10

0

1

1

0

1

1

0

2

0

0

6

5

### **Service Complaints By Category**



Mar 2020 - Feb 2021 Mar 2021 - Feb 2022 Mar 2022 - Feb 2023

1

0

1

0

0

0

0

0



**Countywide Services Division** 



Countywide Services Division

### **Division Totals**

### 60 50 40 30 20 10 CCS CPB **CSB** PKB TOTAL Mar 2020 - Feb 2021 8 9 11 9 37 Mar 2021 - Feb 2022 57 4 11 12 84 Mar 2022 - Feb 2023 24 6 12 6 48 % Chg 21/22 to 22/23 -57.89% 50.00% 9.09% -50.00% -42.86%

### **Total Commendations Per 100 Assigned Personnel**





Community College Bureau

### **Total Public Commendations By Month**





Community Partnerships Bureau

### **Total Public Commendations By Month**





County Services Bureau





Parks Bureau

### **Total Public Commendations By Month**