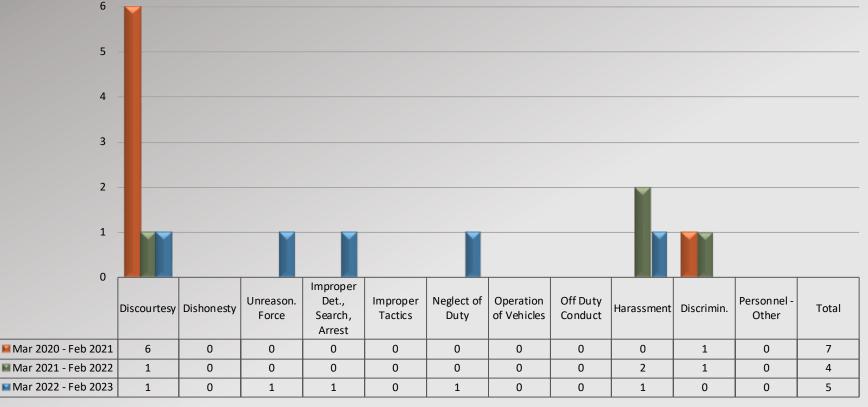

Feb 2021 30 Mar 2021 - Feb 2022 15 24 Mar 2022 - Feb 2023 16 6 34 % Chg 21/22 to 22/23 50.00% 200.00% 6.67% 50.00% 41.67%

### **Total Complaints per 100 Assigned Personnel**





# Watch Commander Service Comment Report Complaints – Personnel & Service Community College Bureau

### WCSCR's 0 Personnel Complaints Service Complaints Total

### Mar 2020 - Feb 2021 6 2 Mar 2021 - Feb 2022 0 2 3 0 3 Mar 2022 - Feb 2023 % Chg 21/22 to 22/23 50.00% 0.00% 50.00%

### **Dispositions**



Total number of dispositions may not match total number of complaints as each form may have more than one named personnel on it.



# Watch Commander Service Comment Report Complaints – Personnel & Service Community College Bureau

### **Personnel Complaints By Category**

### **Service Complaints By Category**



Policy/Procedures

Response time

Traffic Citation

Other

Mar 2020 - Feb 2021 Mar 2021 - Feb 2022 Mar 2022 - Feb 2023



# Watch Commander Service Comment Report Complaints – Personnel & Service Community Partnerships Bureau

### WCSCR's 6 2 0 Personnel Complaints Service Complaints Total Mar 2020 - Feb 2021 5 6 Mar 2021 - Feb 2022 2 1 3 Mar 2022 - Feb 2023 7 2 9 % Chg 21/22 to 22/23 250.00% 100.00% 200.00%

### **Dispositions**



Total number of dispositions may not match total number of complaints as each form may have more than one named personnel on it.



# Watch Commander Service Comment Report Complaints – Personnel & Service Community Partnerships Bureau

### **Personnel Complaints By Category**



### **Service Complaints By Category**





# Watch Commander Service Comment Re