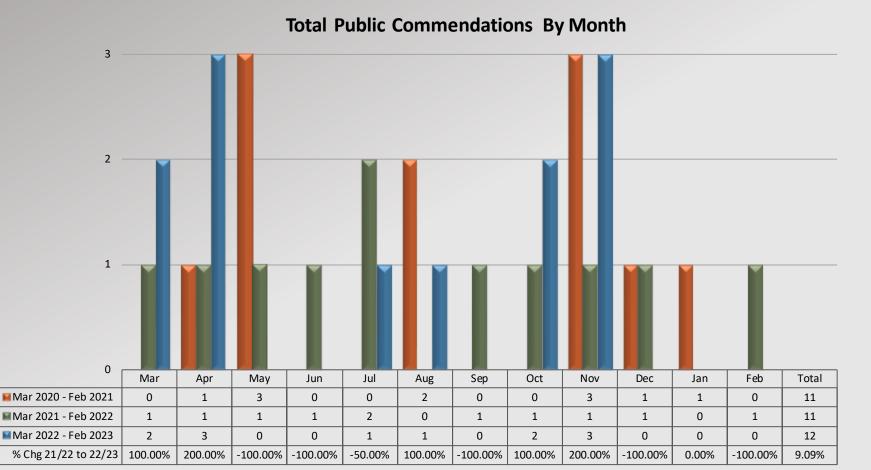

nduct of Vehicles Other Force Search, Tactics Duty Arrest Mar 2020 - Feb 2021 0 0 0 0 0 2 0 1 10

0

1

1

0

1

1

0

2

0

0

6

5

### **Service Complaints By Category**



Mar 2020 - Feb 2021 Mar 2021 - Feb 2022 Mar 2022 - Feb 2023

1

0

1

0

0

0

0

0



**Countywide Services Division** 



Countywide Services Division

### **Division Totals**

### 60 50 40 30 20 10 CCS CPB **CSB** PKB TOTAL Mar 2020 - Feb 2021 8 9 11 9 37 Mar 2021 - Feb 2022 57 4 11 12 84 Mar 2022 - Feb 2023 24 6 12 6 48 % Chg 21/22 to 22/23 -57.89% 50.00% 9.09% -50.00% -42.86%

### **Total Commendations Per 100 Assigned Personnel**





Community College Bureau

### **Total Public Commendations By Month**





Community Partnerships Bureau

### **Total Public Commendations By Month**





County Services Bureau





Parks Bureau

### **Total Public Commendations By Month**