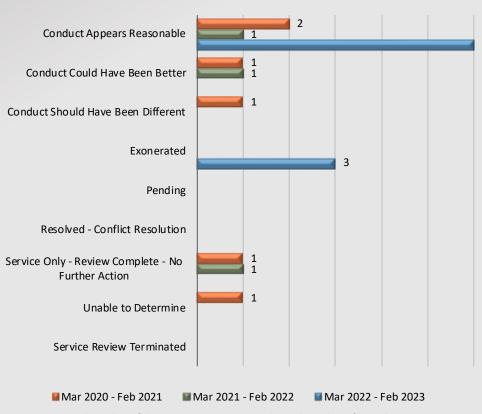

### **Personnel Complaints By Category**

### **Dispositions**

Total number of dispositions may not match total number of complaints as each form may have more than one named personnel on it.