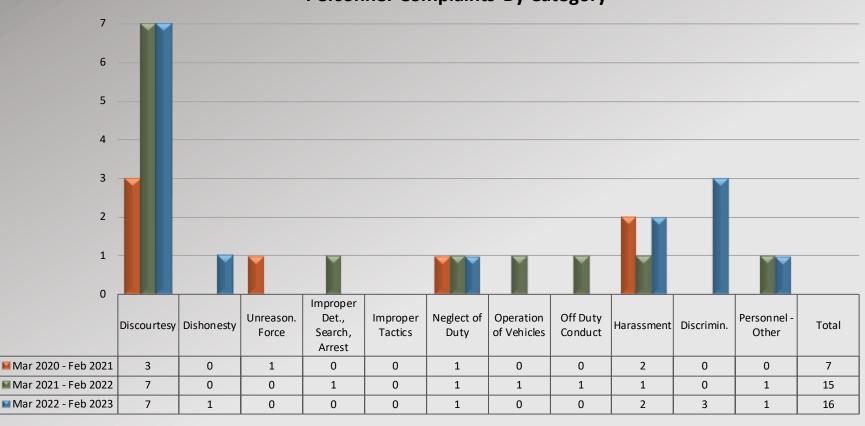

personnel on it.



# Watch Commander Service Comment Report Complaints – Personnel & Service Community Partnerships Bureau

### **Personnel Complaints By Category**



### **Service Complaints By Category**





# Watch Commander Service Comment Report Complaints – Personnel & Service County Services Bureau

### WCSCR's 20 15 10 0 Personnel Complaints Service Complaints Total Mar 2020 - Feb 2021 7 2 9 Mar 2021 - Feb 2022 12 3 15 Mar 2022 - Feb 2023 16 0 16 % Chg 21/22 to 22/23 33.33% -100.00% 6.67%

### **Dispositions**



Total number of dispositions may not match total number of complaints as each form may have more than one named personnel on it.



### Watch Commander Service Comment Report Complaints – Personnel & Service County Services Bureau

### Personnel Complaints By Category



### **Service Complaints By Category**





6

4

2

# Watch Commander Service Comment Report Complaints – Personnel & Service Parks Bureau

### WCSCR's

### 0 **Personnel Complaints** Service Complaints Total Mar 2020 - Feb 2021 Mar 2021 - Feb 2022 3 1 4 Mar 2022 - Feb 2023 2 6 % Chg 21/22 to 22/23 33.33% 100.00% 50.00%

### **Dispositions**



Total number of dispositions may not match total number of complaints as each form may have more than one named personnel on it.



Mar 2021 - Feb 2022

Mar 2022 - Feb 2023

## Watch Commander Service Comment Report Complaints – Personnel & Service Parks Bureau

### **Personnel Complaints By Category** 5 2 **Improper** Unreason. Det., Neglect of Operation Off Duty Personnel **Improper** Discourtesy Dishonesty Harassment | Discrimin. Total Conduct