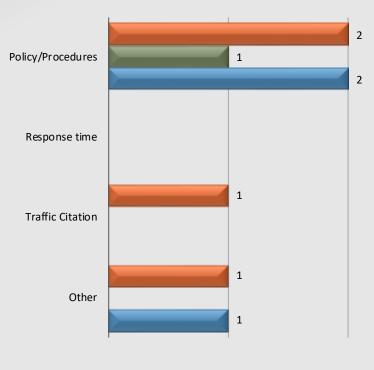

nnel Complaints** Service Complaints Total Mar 2020 - Feb 2021 Mar 2021 - Feb 2022 3 1 4 Mar 2022 - Feb 2023 2 6 % Chg 21/22 to 22/23 33.33% 100.00% 50.00%

### **Dispositions**



Total number of dispositions may not match total number of complaints as each form may have more than one named personnel on it.



Mar 2021 - Feb 2022

Mar 2022 - Feb 2023

## Watch Commander Service Comment Report Complaints – Personnel & Service Parks Bureau

### **Personnel Complaints By Category** 5 2 **Improper** Unreason. Det., Neglect of Operation Off Duty Personnel **Improper** Discourtesy Dishonesty Harassment | Discrimin. Total Conduct of Vehicles Other Force Search, Tactics Duty Arrest Mar 2020 - Feb 2021 0 0 0 0 0 2 0 1 10

0

1

1

0

1

1

0

2

0

0

6

5

### **Service Complaints By Category**



Mar 2020 - Feb 2021 Mar 2021 - Feb 2022 Mar 2022 - Feb 2023

1

0

1

0

0

0

0

0



**Countywide Services Division** 



Countywide Services Division

### **Division Totals**

### 60 50 40 30 20 10 CCS CPB **CSB** PKB TOTAL Mar 2020 - Feb 2021 8 9 11 9 37 Mar 2021 - Feb 2022 57 4 11 12 84 Mar 2022 - Feb 2023 24 6 12 6 48 % Chg 21/22 to 22/23 -57.89% 50.00% 9.09% -50.00% -42.86%

### **Total Commendations Per 100 Assigned Personnel**





Community College Bureau

### **Total Public Commendations By Month**





Community Partnerships Bureau

### **Total Public Commendations By Month**





County Services Bureau





Parks Bureau

### **Total Public Commendations By Month**