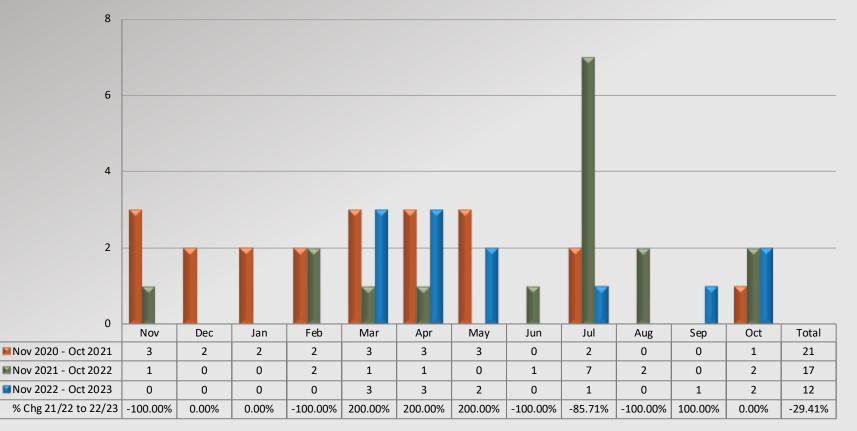

### Watch Commander Service Comment Report Complaints – Personnel & Service Compton Station

Personnel Complaints By Category

15 10 5 0 Improper Unreason. Det., Neglect of Operation Off Duty Improper Person -Discourtesy Dishonesty Harassment Discrim. Total Search, Tactics Duty of Vehicles Conduct Other Force Arrest Nov 2020 - Oct 2021 12 2 3 6 1 8 1 0 2 0 4 39 Mov 2021 - Oct 2022 15 1 2 14 1 5 1 0 7 3 1 50 Nov 2022 - Oct 2023 10 0 1 4 1 8 0 1 1 2 2 30