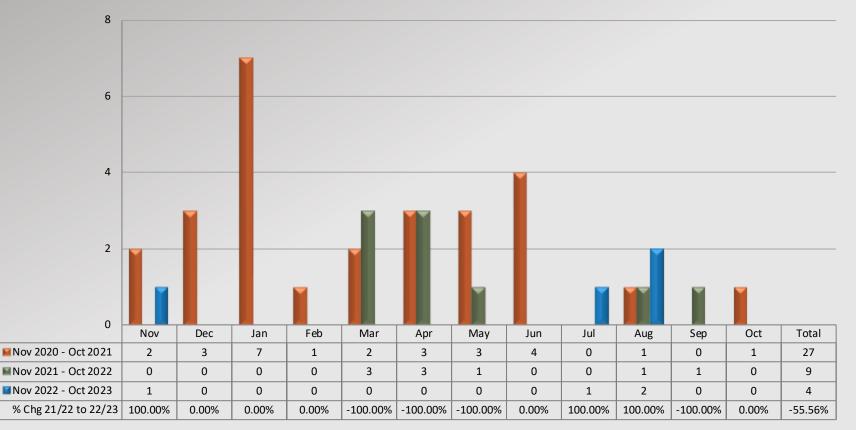

### Watch Commander Service Comment Report Complaints – Personnel & Service East Los Angeles Station

Personnel Complaints By Category Service Complaints By Category 12 10 Policy/Procedures 8 Response time 1 6 4 Traffic Citation 2 0 Improper 1 Det., Neglect of Operation Off Duty Unreason. Improper Person -Discourtesy Dishonesty Harassment Discrim. Total Other Search, Tactics Duty of Vehicles Conduct Other Force Arrest Nov 2020 - Oct 2021 8 2 3 0 5 0 0 3 0 2 24 1 Mov 2021 - Oct 2022 10 0 0 3 0 3 0 0 1 0 18 1 Nov 2020 - Oct 2021 Nov 2021 - Oct 2022 Nov 2022 - Oct 2023 Nov 2022 - Oct 2023 12 0 1 4 1 1 0 1 1 1 0 22