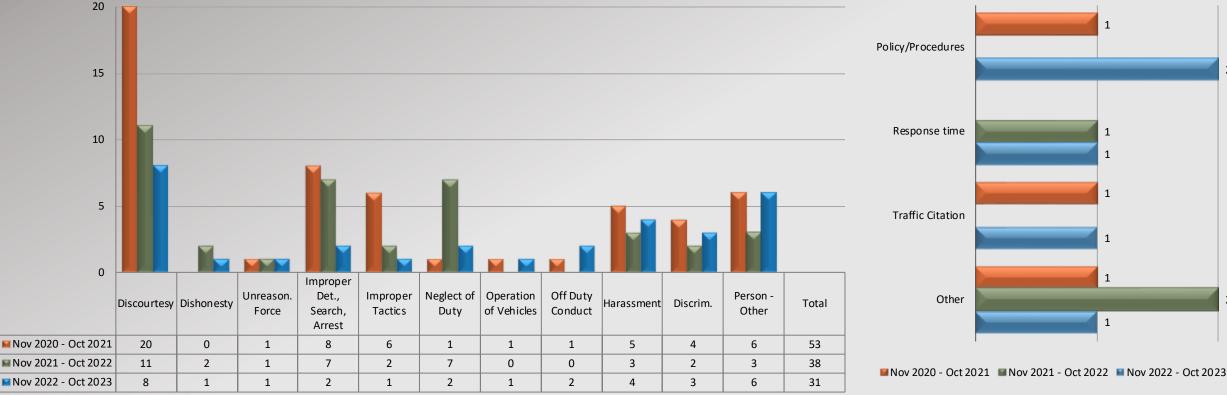

### Watch Commander Service Comment Report Complaints – Personnel & Service Compton Station

Personnel Complaints By Category

15 10 5 0 Improper Unreason. Det., Neglect of Operation Off Duty Improper Person -Discourtesy Dishonesty Harassment Discrim. Total Search, Tactics Duty of Vehicles Conduct Other Force Arrest Nov 2020 - Oct 2021 12 2 3 6 1 8 1 0 2 0 4 39 Mov 2021 - Oct 2022 15 1 2 14 1 5 1 0 7 3 1 50 Nov 2022 - Oct 2023 10 0 1 4 1 8 0 1 1 2 2 30

#### Service Complaints By Category

Nov 2020 - Oct 2021 Nov 2021 - Oct 2022 Nov 2022 - Oct 2023

Total complaint forms may not match personnel or service complaints, as each complaint form may have more than one complaint category. Information provided by the respective unit and entered on 11/09/2023