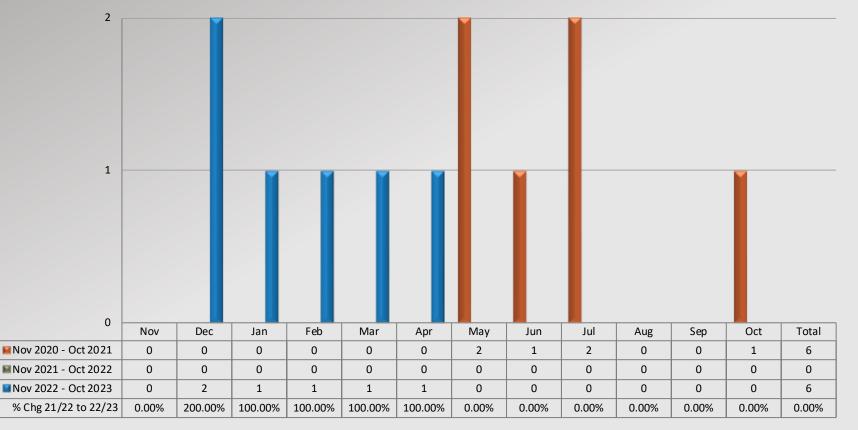

Nov 2020 - Oct 2021 Nov 2021 - Oct 2022 Nov 2022 - Oct 2023 Nov 2022 - Oct 2023 15 2 6 17 2 10 2 0 12 7 5 78

*Total complaint forms may not match personnel or service complaints, as each complaint form may have more than one complaint category.* Information provided by the respective unit and entered on 11/09/2023



## Watch Commander Service Comment Report Public Commendations

### **Central Patrol Division**



### Watch Commander Service Comment Report Public Commendations **Central Patrol Division**



Information provided by the respective unit and entered on 11/09/2023

**Station Public Commendations** 

# SHERIFACTOR OF SHERIFICATOR OF SHERIFACTOR OF SHERIFACTOROF SHERIFACTOR OF SHERIFACTOR OF SHERIF

### Watch Commander Service Comment Report Public Commendations Avalon Station



# SHERIPA SHERIPA STAGELESCING

### Watch Commander Service Comment Report Public Commendations Century Station



# EFTIGELES COL

### Watch Commander Service Comment Report Public Commendations Compton Station





### Watch Commander Service Comment Report Public Commendations East Los Angeles Station





### Watch Commander Service Comment Report Public Commendations Marina del Rey Station





### Watch Commander Service Comment Report Public Commendations South Los Angeles Station