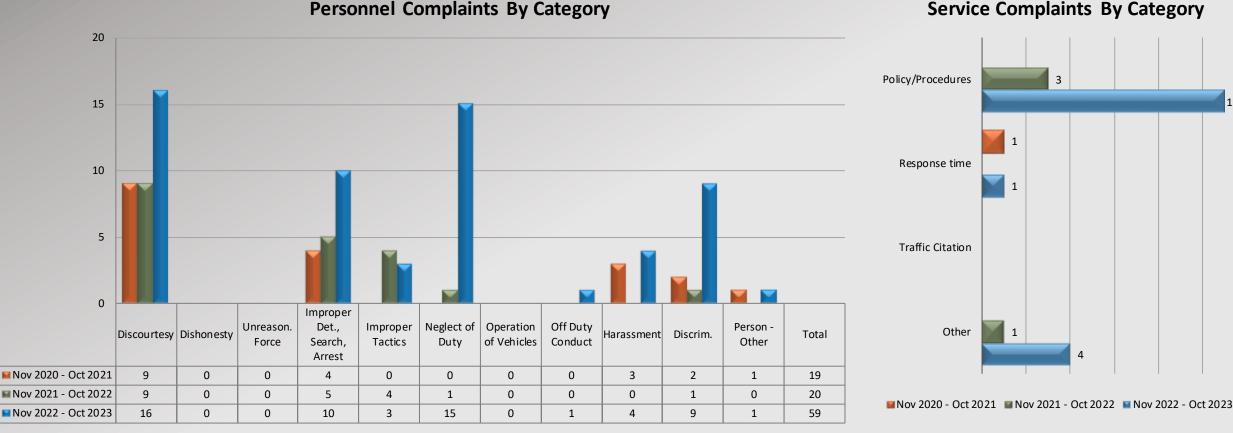

# Watch Commander Service Comment Report Complaints – Personnel & Service Century Station

Personnel Complaints By Category

Other

Total complaint forms may not match personnel or service complaints, as each complaint form may have more than one complaint category. Information provided by the respective unit and entered on 11/09/2023

### Watch Commander Service Comment Report Complaints – Personnel & Service Compton Station

Personnel Complaints By Category

15 10 5 0 Improper Unreason. Det., Neglect of Operation Off Duty Improper Person -Discourtesy Dishonesty Harassment Discrim. Total Search, Tactics Duty of Vehicles Conduct Other Force Arrest Nov 2020 - Oct 2021 12 2 3 6 1 8 1 0 2 0 4 39 Mov 2021 - Oct 2022 15 1 2 14 1 5 1 0 7 3 1 50 Nov 2022 - Oct 2023 10 0 1 4 1 8 0 1 1 2 2 30

#### Service Complaints By Category

Nov 2020 - Oct 2021 Nov 2021 - Oct 2022 Nov 2022 - Oct 2023

Total complaint forms may not match personnel or service complaints, as each complaint form may have more than one complaint category. Information provided by the respective unit and entered on 11/09/2023