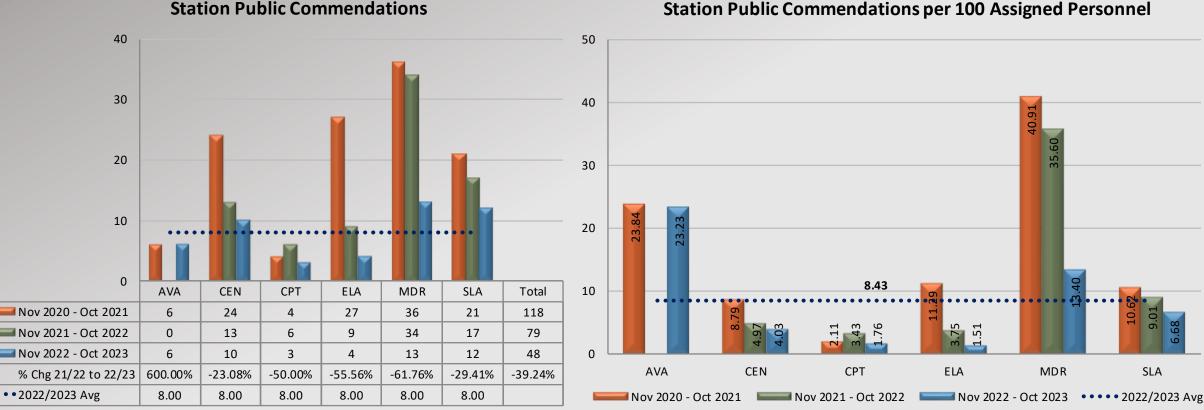

### Watch Commander Service Comment Report Public Commendations **Central Patrol Division**

Information provided by the respective unit and entered on 11/09/2023

**Station Public Commendations** 