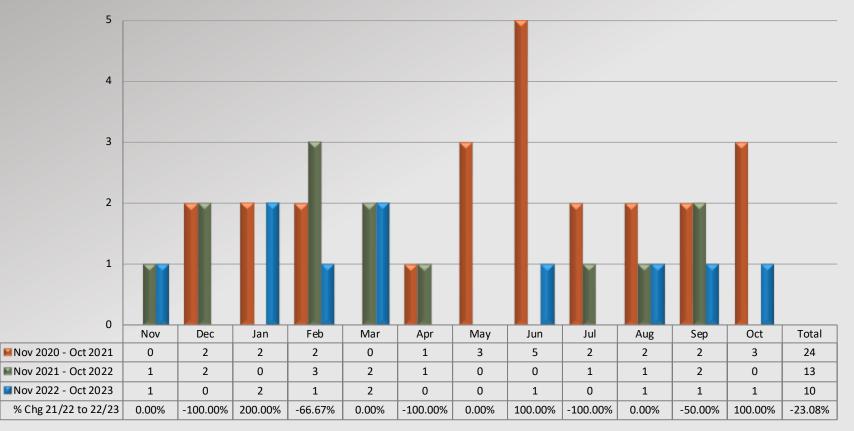

### Watch Commander Service Comment Report Complaints – Personnel & Service Compton Station

Personnel Complaints By Category

15 10 5 0 Improper Unreason. Det., Neglect of Operation Off Duty Improper Person -Discourtesy Dishonesty Harassment Discrim. Total Search, Tactics Duty of Vehicles Conduct Other Force Arrest Nov 2020 - Oct 2021 12 2 3 6 1 8 1 0 2 0 4 39 Mov 2021 - Oct 2022 15 1 2 14 1 5 1 0 7 3 1 50 Nov 2022 - Oct 2023 10 0 1 4 1 8 0 1 1 2 2 30