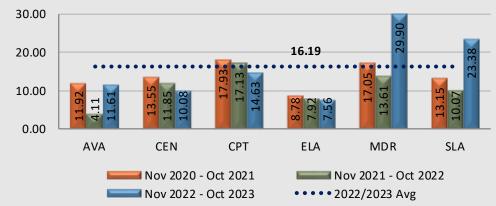

#### **Total Complaint Forms per 10,000 Contacts**

#### Total Complaint Forms per 100 Assigned Personnel