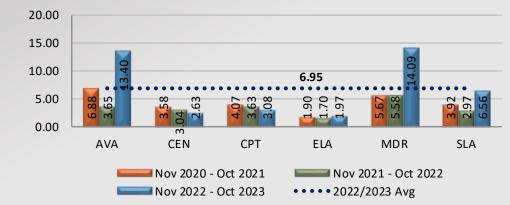

# Los Angeles County SHERIFF'S DEPARTMENT

### **CENTRAL PATROL DIVISION**

#### **SHERIFF ROBERT G. LUNA**

Capturing Data for the following time periods: November 2020 – October 2021 November 2021 – October 2022 November 2022 – October 2023





## Watch Commander Service Comment Report Complaints – Personnel & Service

### **Central Patrol Division**



### Watch Commander Service Comment Report Complaints – Personnel & Service Central Patrol Division



#### **Total Complaint Forms per 10,000 Contacts**





#### Total Complaint Forms per 100 Assigned Personnel





### Watch Commander Service Comment Report Complaints – Personnel & Service Avalon Station

Dispositions



Information provided by the respective unit and entered on 11/09/2023



### Watch Commander Service Comment Report Complaints – Personnel & Service Avalon Station

**Personnel Complaints By Category** Service Complaints By Category 2 Policy/Procedures Response time 1 Traffic Citation 0 Improper Det., Neglect of Operation Off Duty Unreason. Improper Person -Other Discourtesy Dishonesty Discrim. Total Harassment Search, Tactics Duty of Vehicles Conduct Other Force Arrest Nov 2020 - Oct 2021 1 0 0 0 0 0 0 0 0 0 0 1 Mov 2021 - Oct 2022 0 0 0 0 0 0 0 0 0 0 0 0 Nov 2020 - O