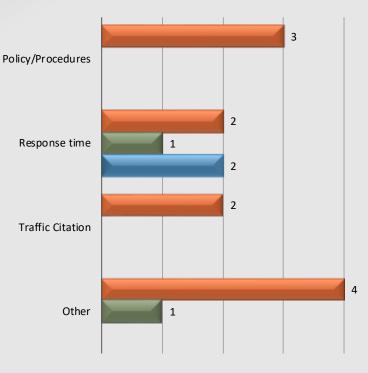

#### Service Complaints By Category

Nov 2020 - Oct 2021 Nov 2021 - Oct 2022 Nov 2022 - Oct 2023

Total complaint forms may not match personnel or service complaints, as each complaint form may have more than one complaint category. Information provided by the respective unit and entered on 11/09/2023