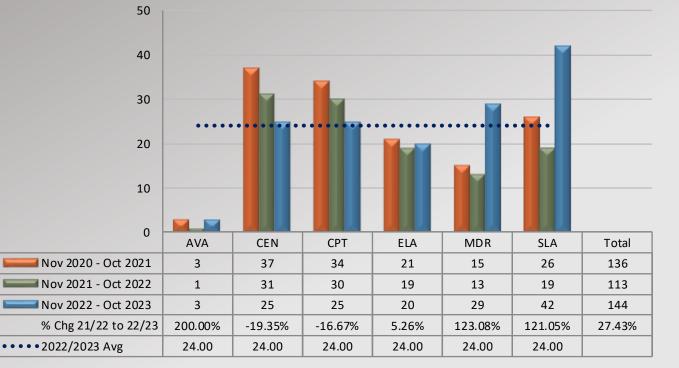

# Los Angeles County SHERIFF'S DEPARTMENT

### **CENTRAL PATROL DIVISION**

#### **SHERIFF ROBERT G. LUNA**

Capturing Data for the following time periods: November 2020 – October 2021 November 2021 – October 2022 November 2022 – October 2023





## Watch Commander Service Comment Report Complaints – Personnel & Service

### **Central Patrol Division**



### Watch Commander Service Comment Report Complaints – Personnel & Service Central Patrol Division



#### **Total Complaint Forms per 10,000 Contacts**





#### Total Complaint Forms per 100 Assigned Personnel





### Watch Commander Service Comment Report Complaints – Personnel & Service Avalon Station

Dispositions



Information provided by the respective unit and entered on 11/09/2023



### Watch Commander Service Comment Report Complaints – Personnel & Service Avalon Station

**Personnel Complaints By Category** Service Complaints By Category 2 Policy/Procedures Response time 1 Traffic Citation 0 Improper Det., Neglect of Operation Off Duty Unreason. Improper Person -Other Discourtesy Dishonesty Discrim. Total Harassment Search, Tactics Duty of Vehicles Conduct Other Force Arrest Nov 2020 - Oct 2021 1 0 0 0 0 0 0 0 0 0 0 1 Mov 2021 - Oct 2022 0 0 0 0 0 0 0 0 0 0 0 0 Nov 2020 - Oct 2021 Nov 2021 - Oct 2022 Nov 2022 - Oct 2023 Nov 2022