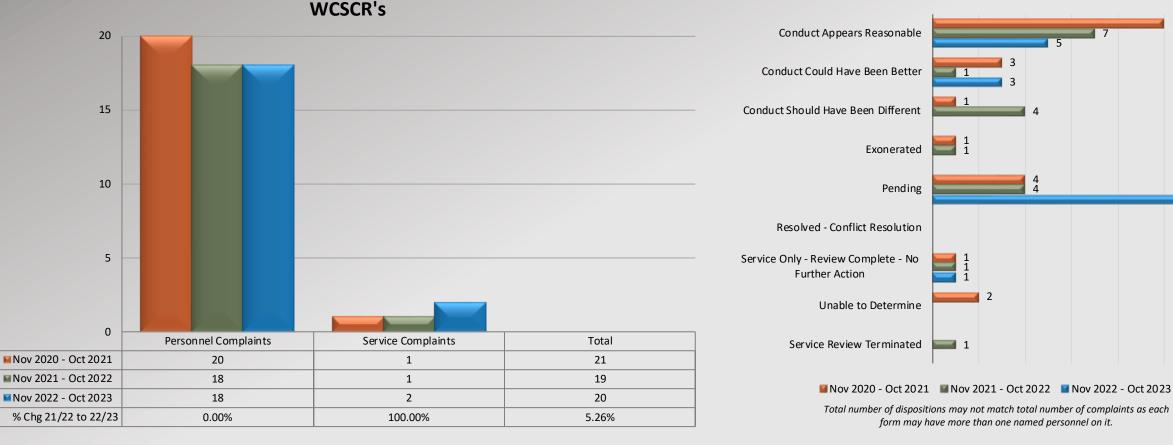

# Watch Commander Service Comment Report Complaints – Personnel & Service Compton Station

Dispositions

WCSCR's Conduct Appears Reasonable 17 30 Conduct Could Have Been Better Conduct Should Have Been Different 20 Exonerated 1 1 Pending 11 Resolved - Conflict Resolution 3 10 Two (2) WCSCR complaints resulted in an Administrative Investigation 2 Service Only - Review Complete - No during the following time period: **Further Action** 1 1 Two (2) in Nov 2022 – Oct 2023 Unable to Determine 2 0 Personnel Complaints Service Complaints Total Service Review Terminated 1 Nov 2020 - Oct 2021 25 9 34 Nov 2021 - Oct 2022 2 28 30 Nov 2020 - Oct 2021 Nov 2021 - Oct 2022 Nov 2022 - Oct 2023 23 2 Nov 2022 - Oct 2023 25 Total number of dispositions may not match total number of complaints as each % Chg 21/22 to 22/23 -17.86% 0.00% -16.67% form may have more than one named personnel on it.