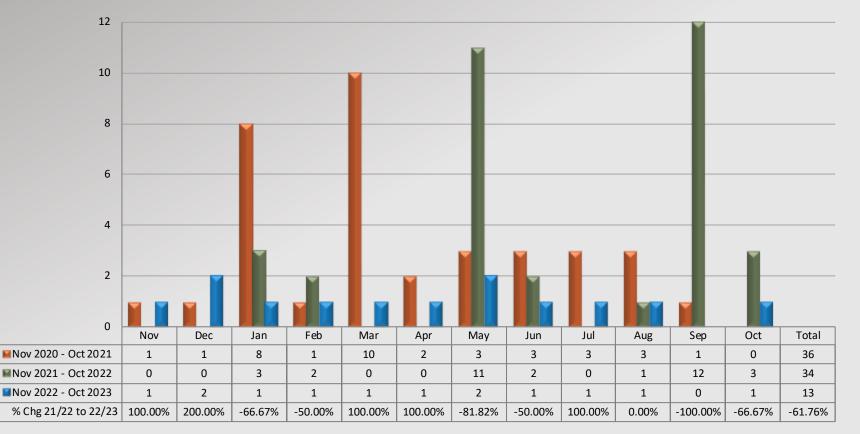

### Watch Commander Service Comment Report Complaints – Personnel & Service South Los Angeles Station

Personnel Complaints By Category Service Complaints By Category 20 Policy/Procedures 15 1 Response time 10 2 5 Traffic Citation 1 0 Improper Unreason. Det., Neglect of Operation Off Duty Improper Person -Discourtesy Dishonesty Harassment Discrim. Total Other 1 Search, Tactics Duty of Vehicles Conduct Other Force Arrest 2 Nov 2020 - Oct 2021 15 0 3 14 3 3 0 0 2 0 2 42 Mov 2021 - Oct 2022 12 2 5 10 1 3 2 0 0 1 36 0 Nov 2020 - Oct 2021 Nov 2021 - Oct 2022 Nov 2022 - Oct 2023 Nov 2022 - Oct 2023 15 2 6 17 2 10 2 0 12 7 5 78