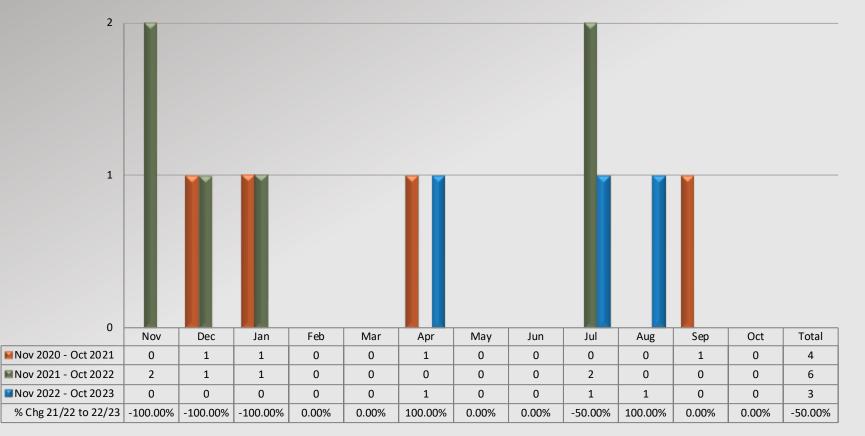

### Watch Commander Service Comment Report Complaints – Personnel & Service Avalon Station

**Personnel Complaints By Category** Service Complaints By Category 2 Policy/Procedures Response time 1 Traffic Citation 0 Improper Det., Neglect of Operation Off Duty Unreason. Improper Person -Other Discourtesy Dishonesty Discrim. Total Harassment Search, Tactics Duty of Vehicles Conduct Other Force Arrest Nov 2020 - Oct 2021 1 0 0 0 0 0 0 0 0 0 0 1 Mov 2021 - Oct 2022 0 0 0 0 0 0 0 0 0 0 0 0 Nov 2020 - Oct 2021 Nov 2021 - Oct 2022 Nov 2022 - Oct 2023 Nov 2022 - Oct 2023 1 1 0 0 0 Ω 0 0 0 0 0 2