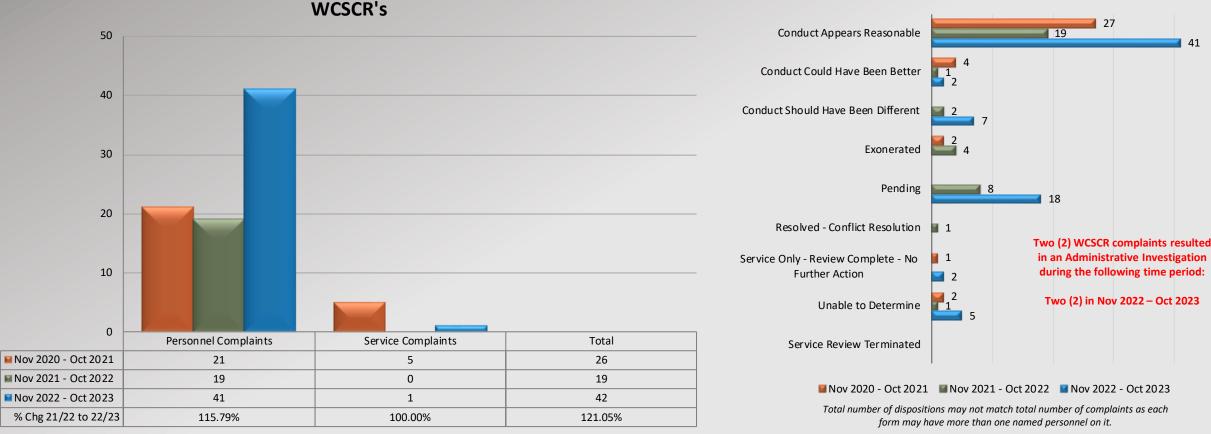

# Watch Commander Service Comment Report Complaints – Personnel & Service Century Station

Dispositions

WCSCR's Conduct Appears Reasonable 10 40 Conduct Could Have Been Better 30 Conduct Should Have Been Different 5 Exonerated 20 Pending 12 3 Resolved - Conflict Resolution Four (4) WCSCR complaints resulted in an Administrative Investigation 10 3 Service Only - Review Complete - No during the following time periods: **Further Action** Two (2) in Nov 2021 – Oct 2022 Unable to Determine 1 Two (2) in Nov 2022 - Oct 2023 0 Personnel Complaints Service Complaints Total Service Review Terminated 1 Nov 2020 - Oct 2021 34 3 37 Nov 2021 - Oct 2022 3 28 31 Nov 2020 - Oct 2021 Nov 2021 - Oct 2022 Nov 2022 - Oct 2023 25 Nov 2022 - Oct 2023 21 4 Total number of dispositions may not match total number of complaints as each % Chg 21/22 to 22/23 -25.00% 33.33% -19.35% form may have more than one named personnel on it.

# Watch Commander Service Comment Report Complaints – Personnel & Service Compton Station

Dispositions

WCSCR's Conduct Appears Reasonable 17 30 Conduct Could Have Been Better Conduct Should Have Been Different 20 Exonerated 1 1 Pending 11 Resolved - Conflict Resolution 3 10 Two (2) WCSCR complaints resulted in an Administrative Investigation 2 Service Only - Review Complete - No during the following time period: **Further Action** 1 1 Two (2) in Nov 2022 – Oct 2023 Unable to Determine 2 0 Personnel Complaints Service Complaints Total Service Review Terminated 1 Nov 2020 - Oct 2021 25 9 34 Nov 2021 - Oct 2022 2 28 30 Nov 2020 - Oct 2021 Nov 2021 - Oct 2022 Nov 2022 - Oct 2023 23 2 Nov 2022 - Oct 2023 25 Total number of dispositions may not match total number of complaints as each % Chg 21/22 to 22/23 -17.86% 0.00% -16.67% form may have more than one named personnel on it.