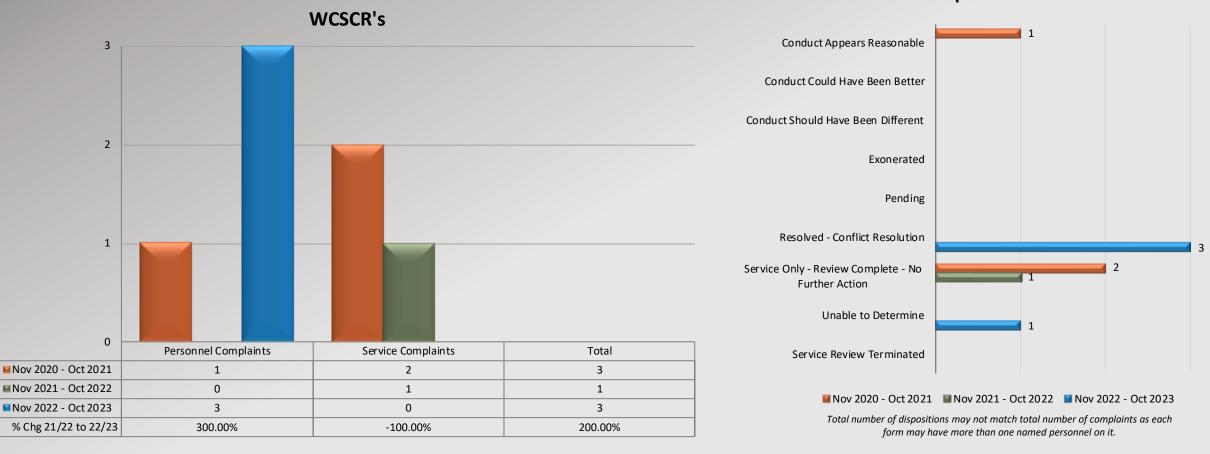

### Watch Commander Service Comment Report Complaints – Personnel & Service Marina del Rey Station

**Dispositions** 

# Watch Commander Service Comment Report Complaints – Personnel & Service Marina del Rey Station

Total complaint forms may not match personnel or service complaints, as each complaint form may have more than one complaint category. Information provided by the respective unit and entered on 11/09/2023