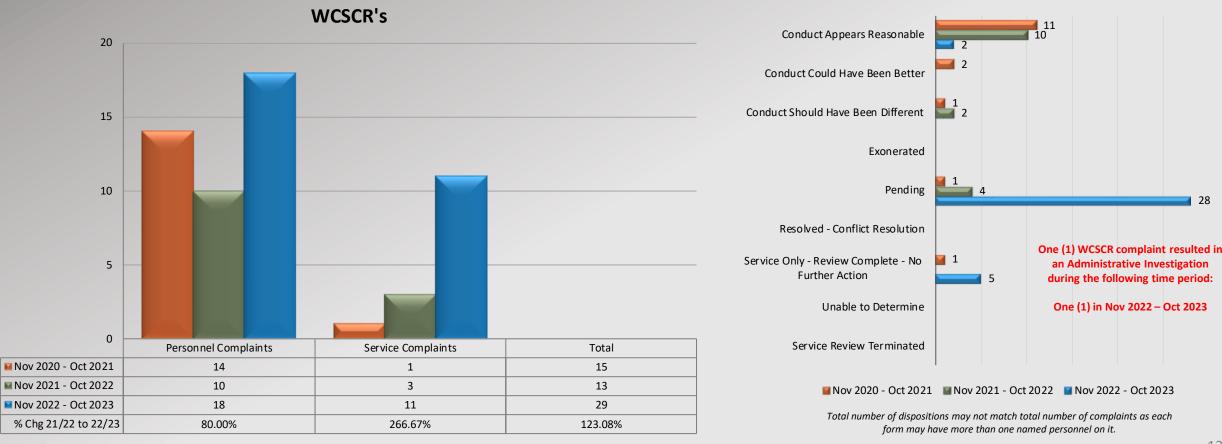

# Watch Commander Service Comment Report Complaints – Personnel & Service Century Station

Dispositions

WCSCR's Conduct Appears Reasonable 10 40 Conduct Could Have Been Better 30 Conduct Should Have Been Different 5 Exonerated 20 Pending 12 3 Resolved - Conflict Resolution Four (4) WCSCR complaints resulted in an Administrative Investigation 10 3 Service Only - Review Complete - No during the following time periods: **Further Action** Two (2) in Nov 2021 – Oct 2022 Unable to Determine 1 Two (2) in Nov 2022 - Oct 2023 0 Personnel Complaints Service Complaints Total Service Review Terminated 1 Nov 2020 - Oct 2021 34 3 37 Nov 2021 - Oct 2022 3 28 31 Nov 2020 - Oct 2021 Nov 2021 - Oct 2022 Nov 2022 - Oct 2023 25 Nov 2022 - Oct 2023 21 4 Total number of dispositions may not match total number of complaints as each % Chg 21/22 to 22/23 -25.00% 33.33% -19.35% form may have more than one named personnel on it.