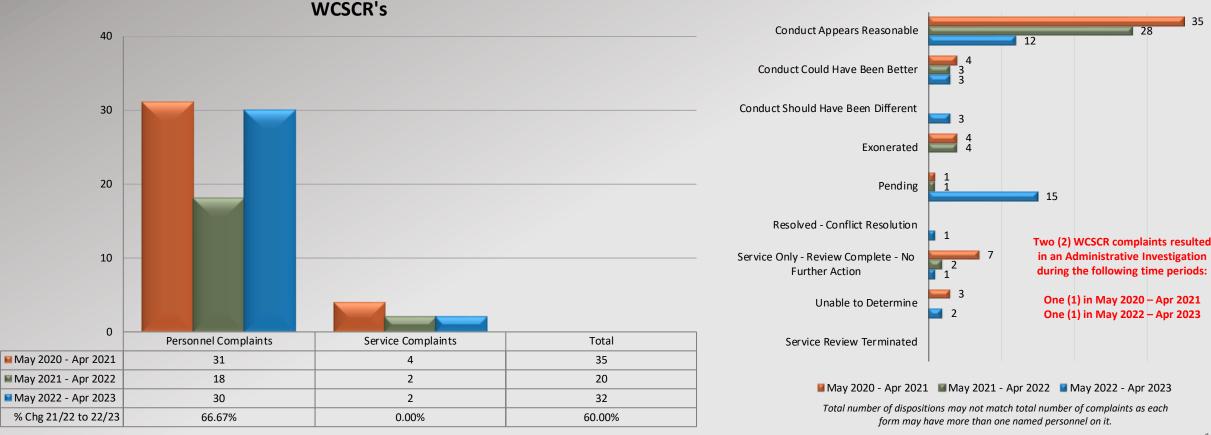

### Watch Commander Service Comment Report Complaints – Personnel & Service Marina del Rey Station

### Watch Commander Service Comment Report Complaints – Personnel & Service Marina del Rey Station

Total complaint forms may not match personnel or service complaints, as each complaint form may have more than one complaint category. Information provided by the respective unit and entered on 05/31/2023