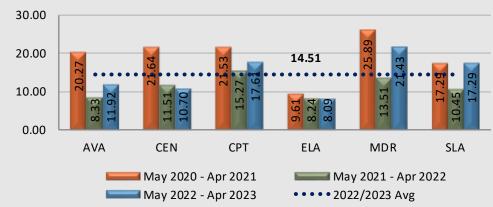

**Station Public Commendations** 

Station Public Commendations per 100 Assigned Personnel