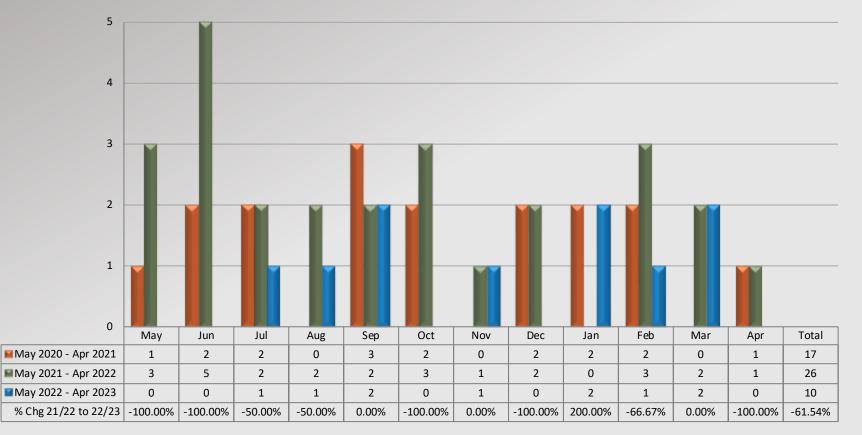

# Watch Commander Service Comment Report Complaints – Personnel & Service East Los Angeles Station

Service Complaints By Category 20 Policy/Procedures 15 Response time 10 5 **Traffic Citation** 0 Improper Off Duty Det., Improper Neglect of Operation Unreason Person -Discourtesy Dishonesty Harassment Discrim. Total Other Force Search, Tactics Duty of Vehicles Conduct Other Arrest May 2020 - Apr 2021 18 0 6 14 6 3 0 0 1 0 7 55 May 2021 - Apr 2022 7 1 0 2 0 0 0 3 1 1 19 4 May 2020 - Apr 2021 May 2021 - Apr 2022 May 2022 - Apr 2023 May 2022 - Apr 2023 10 1 1 4 1 3 0 0 0 1 0 21