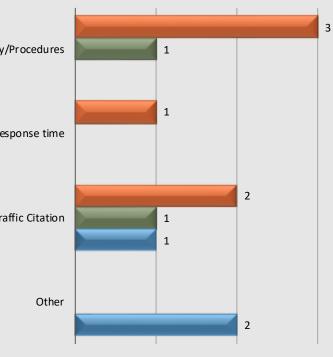

### Watch Commander Service Comment Report Complaints – Personnel & Service Century Station

Personnel Complaints By Category 40 Policy/Procedures 30 20 Response time 10 **Traffic Citation** Ω Improper Unreason Det., Improper Neglect of Operation Off Duty Person -Discourtesy Dishonesty Harassment Discrim. Total Other of Vehicles Force Search, Tactics Duty Conduct Other Arrest 🖼 May 2020 - Apr 2021 32 0 6 23 10 8 1 1 5 1 5 92 May 2021 - Apr 2022 9 1 1 3 3 0 0 5 5 8 41 6 May 2022 - Apr 2023 11 2 1 6 1 4 0 0 4 3 Δ 36