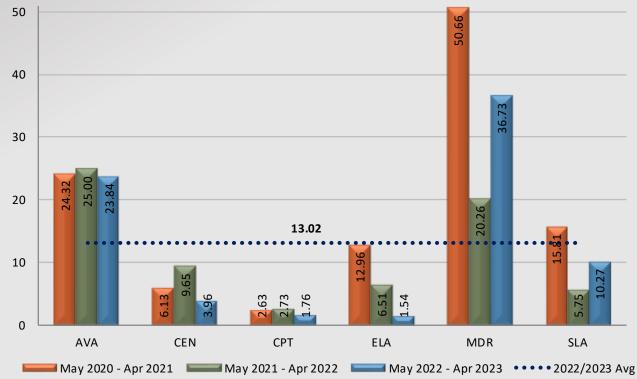

#### Watch Commander Service Comment Report Public Commendations Central Patrol Division

50 40 30 20 10 0 AVA CEN CPT ELA MDR SLA Total May 2020 - Apr 2021 6 17 5 32 136 31 45 May 2021 - Apr 2022 6 26 5 15 18 11 81 May 2022 - Apr 2023 6 10 3 4 36 19 78 % Chg 21/22 to 22/23 -61.54% -73.33% 100.00% 72.73% 0.00% -40.00% -3.70% ••••2022/2023 Avg 13.00 13.00 13.00 13.00 13.00 13.00