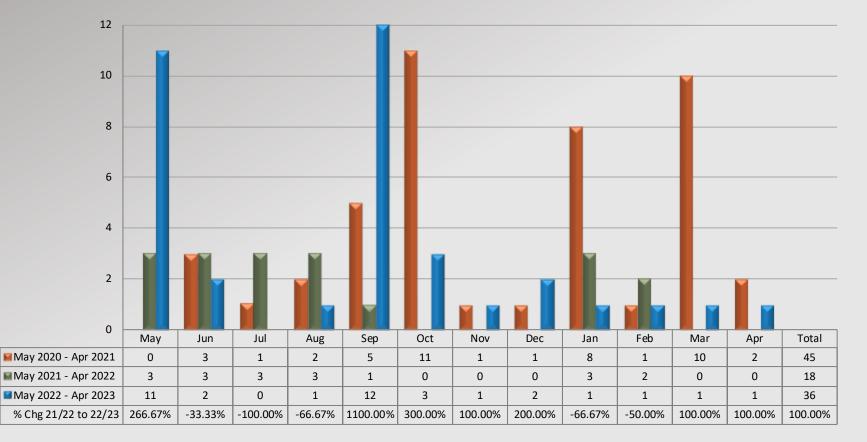

#### Watch Commander Service Comment Report Public Commendations Marina del Rey Station