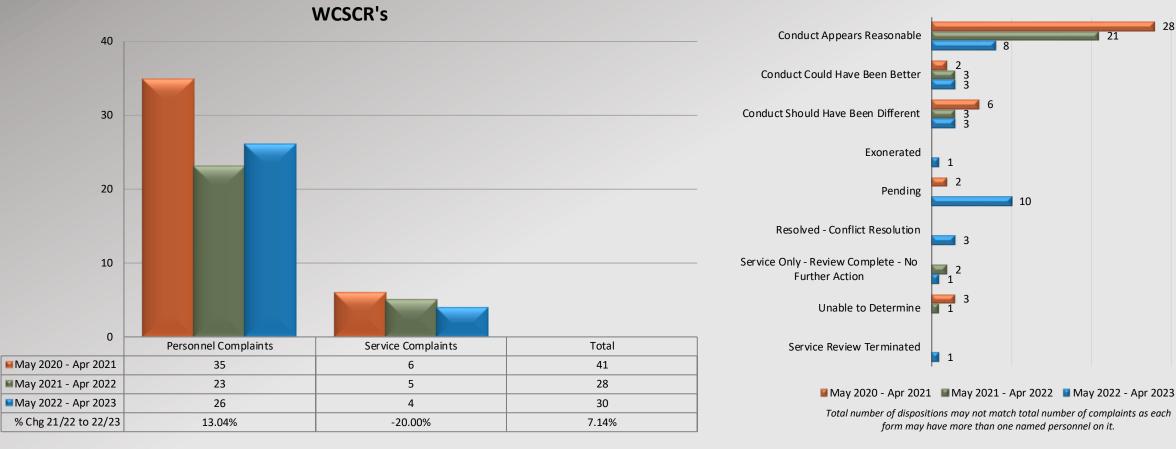

# Watch Commander Service Comment Report Complaints – Personnel & Service Century Station

WCSCR's **Conduct Appears Reasonable** 16 60 Conduct Could Have Been Better 50 11 🖌 23 Conduct Should Have Been Different 40 Exonerated 30 Pending 4 20 Resolved - Conflict Resolution 20 Three (3) WCSCR complaints resulted Service Only - Review Complete - No **3** in an Administrative Investigation **Further Action** during the following time periods: 10 Two (2) in May 2021 – Apr 2022 Unable to Determine One (1) in May 2022 – Apr 2023 0 1 Personnel Complaints Service Review Terminated Service Complaints Total 1 May 2020 - Apr 2021 58 2 60 May 2021 - Apr 2022 2 29 31 May 2020 - Apr 2021 May 2021 - Apr 2022 May 2022 - Apr 2023 May 2022 - Apr 2023 21 6 27 Total number of dispositions may not match total number of complaints as each % Chg 21/22 to 22/23 -27.59% 200.00% -12.90% form may have more than one named personnel on it.

Dispositions