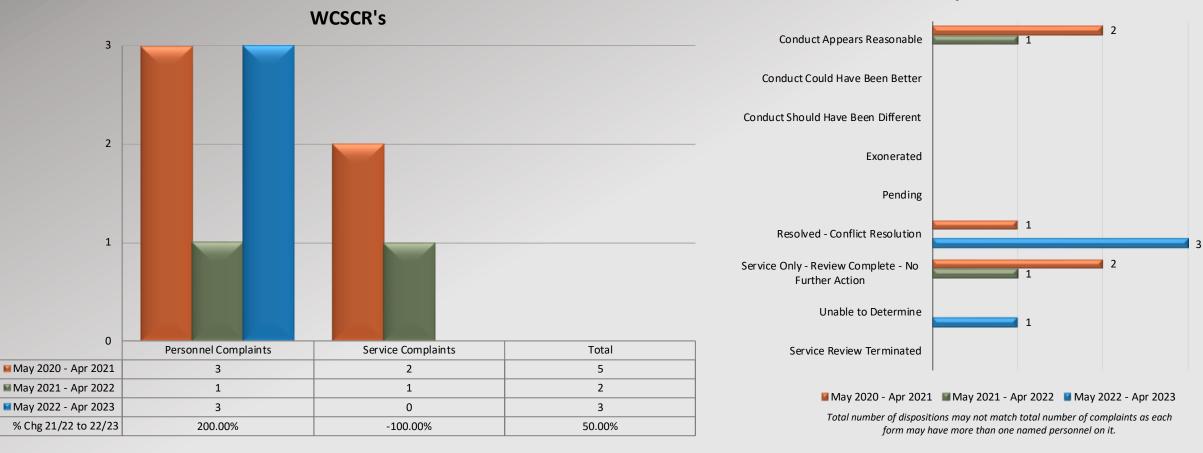

#### Watch Commander Service Comment Report Complaints – Personnel & Service Avalon Station

**Dispositions** 

Information provided by the respective unit and entered on 05/31/2023

# Watch Commander Service Comment Report Complaints – Personnel & Service Avalon Station

Total complaint forms may not match personnel or service complaints, as each complaint form may have more than one complaint category. Information provided by the respective unit and entered on 05/31/2023