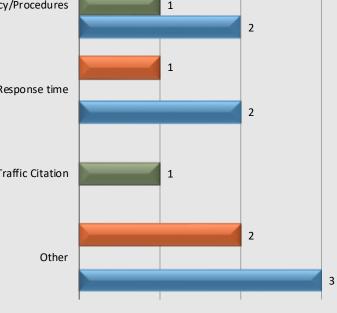

#### Watch Commander Service Comment Report Complaints – Personnel & Service Avalon Station

**Dispositions** 

Information provided by the respective unit and entered on 05/31/2023

# Watch Commander Service Comment Report Complaints – Personnel & Service Avalon Station

Total complaint forms may not match personnel or service complaints, as each complaint form may have more than one complaint category. Information provided by the respective unit and entered on 05/31/2023