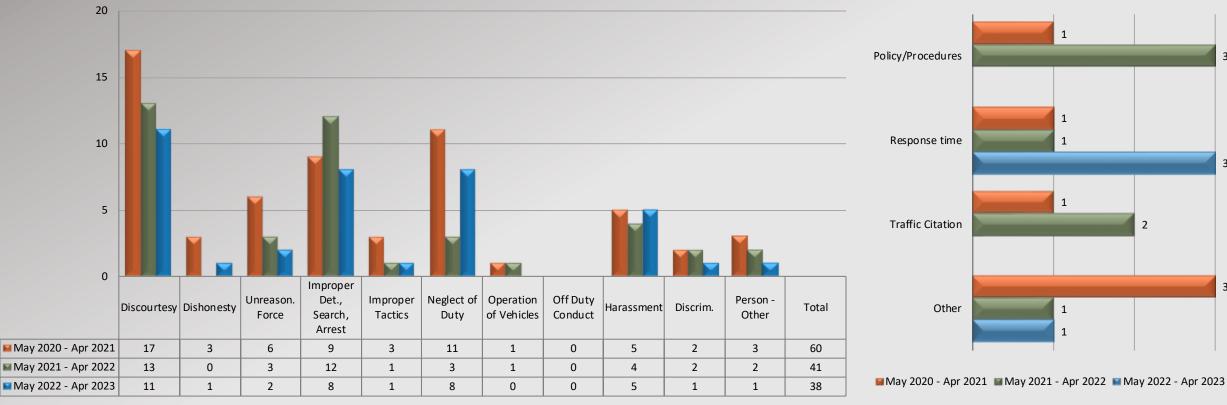

### Watch Commander Service Comment Report Complaints – Personnel & Service Century Station

Personnel Complaints By Category 40 Policy/Procedures 30 20 Response time 10 **Traffic Citation** Ω Improper Unreason Det., Improper Neglect of Operation Off Duty Person -Discourtesy Dishonesty Harassment Discrim. Total Other of Vehicles Force Search, Tactics Duty Conduct Other Arrest 🖼 May 2020 - Apr 2021 32 0 6 23 10 8 1 1 5 1 5 92 May 2021 - Apr 2022 9 1 1 3 3 0 0 5 5 8 41 6 May 2022 - Apr 2023 11 2 1 6 1 4 0 0 4 3 Δ 36

Service Complaints By Category

May 2020 - Apr 2021 May 2021 - Apr 2022 May 2022 - Apr 2023

Total complaint forms may not match personnel or service complaints, as each complaint form may have more than one complaint category. Information provided by the respective unit and entered on 05/31/2023