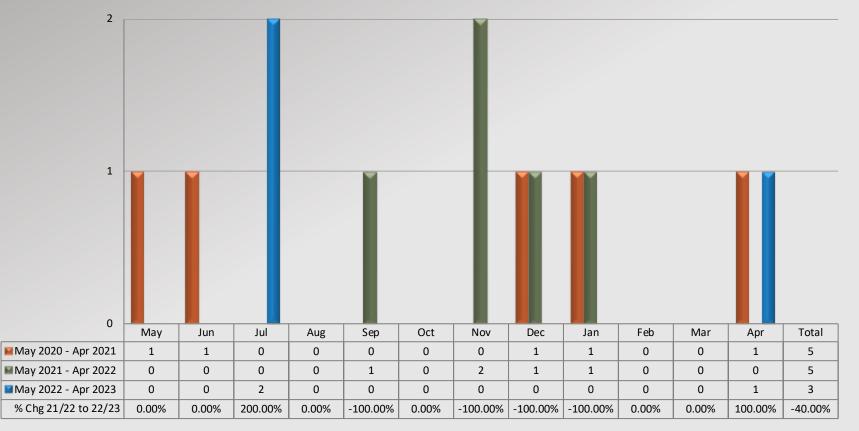

Patrol Division**



#### Watch Commander Service Comment Report Public Commendations Central Patrol Division

50 40 30 20 10 0 AVA CEN CPT ELA MDR SLA Total May 2020 - Apr 2021 6 17 5 32 136 31 45 May 2021 - Apr 2022 6 26 5 15 18 11 81 May 2022 - Apr 2023 6 10 3 4 36 19 78 % Chg 21/22 to 22/23 -61.54% -73.33% 100.00% 72.73% 0.00% -40.00% -3.70% ••••2022/2023 Avg 13.00 13.00 13.00 13.00 13.00 13.00

**Station Public Commendations** 

Station Public Commendations per 100 Assigned Personnel



#### SHERIFA SHERIF

#### Watch Commander Service Comment Report Public Commendations Avalon Station



## SHERIPA ECONACE TREELESCOME

### Watch Commander Service Comment Report Public Commendations Century Station





### Watch Commander Service Comment Report Public Commendations Compton Station





#### Watch Commander Service Comment Report Public Commendations East Los Angeles Station





#### Watch Commander Service Comment Report Public Commendations Marina del Rey Station





### Watch Commander Service Comment Report Public Commendations South Los Angeles Station