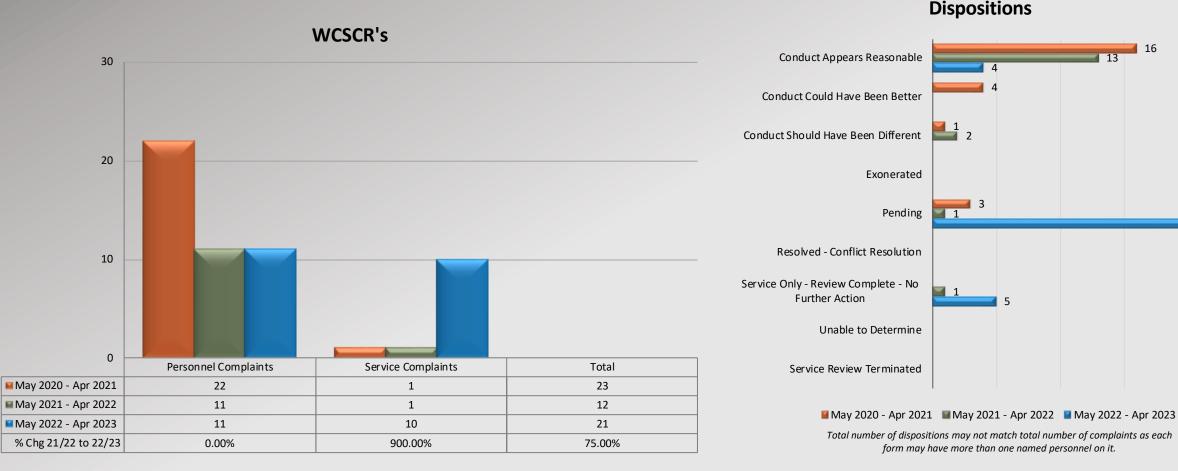

# Watch Commander Service Comment Report Complaints – Personnel & Service Compton Station

Dispositions

# Watch Commander Service Comment Report Complaints – Personnel & Service Compton Station

Personnel Complaints By Category

Other

Total complaint forms may not match personnel or service complaints, as each complaint form may have more than one complaint category. Information provided by the respective unit and entered on 05/31/2023