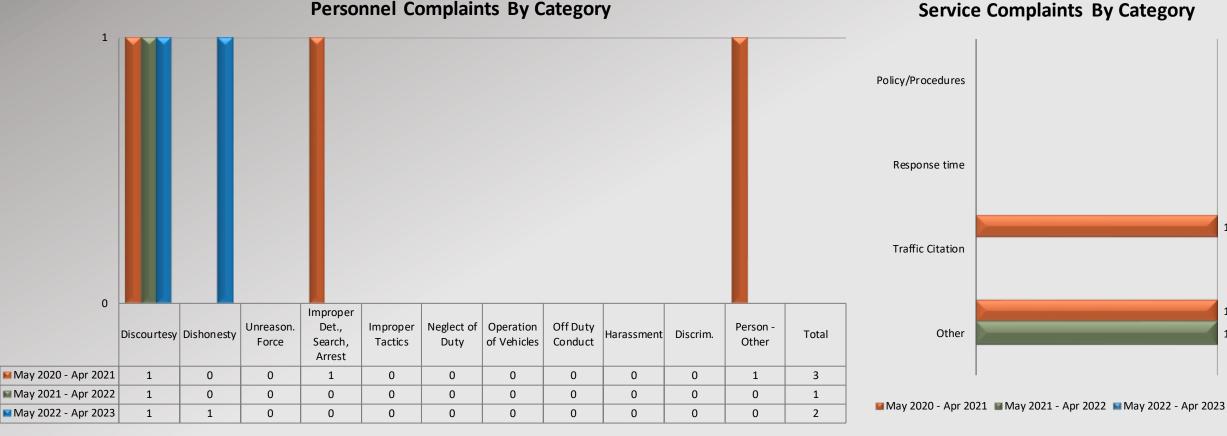

#### Watch Commander Service Comment Report Complaints – Personnel & Service Avalon Station

**Dispositions** 

Information provided by the respective unit and entered on 05/31/2023

# Watch Commander Service Comment Report Complaints – Personnel & Service Avalon Station

Total complaint forms may not match personnel or service complaints, as each complaint form may have more than one complaint category. Information provided by the respective unit and entered on 05/31/2023