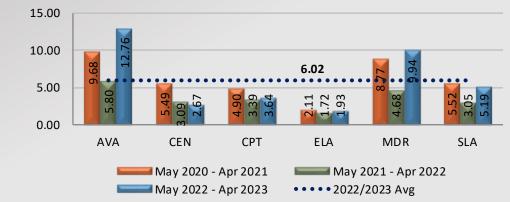

#### **Total Complaint Forms per 10,000 Contacts**

**Total Complaint Forms per 100 Assigned Personnel** 

Station Total Complaint Forms Personnel & Service

Information provided by the respective unit and entered on 05/31/2023