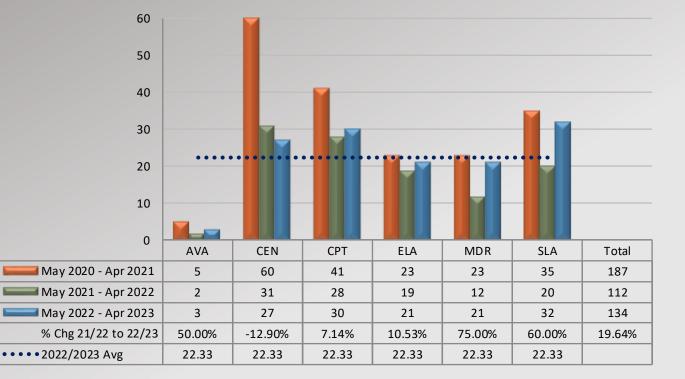

#### Watch Commander Service Comment Report Complaints – Personnel & Service Central Patrol Division