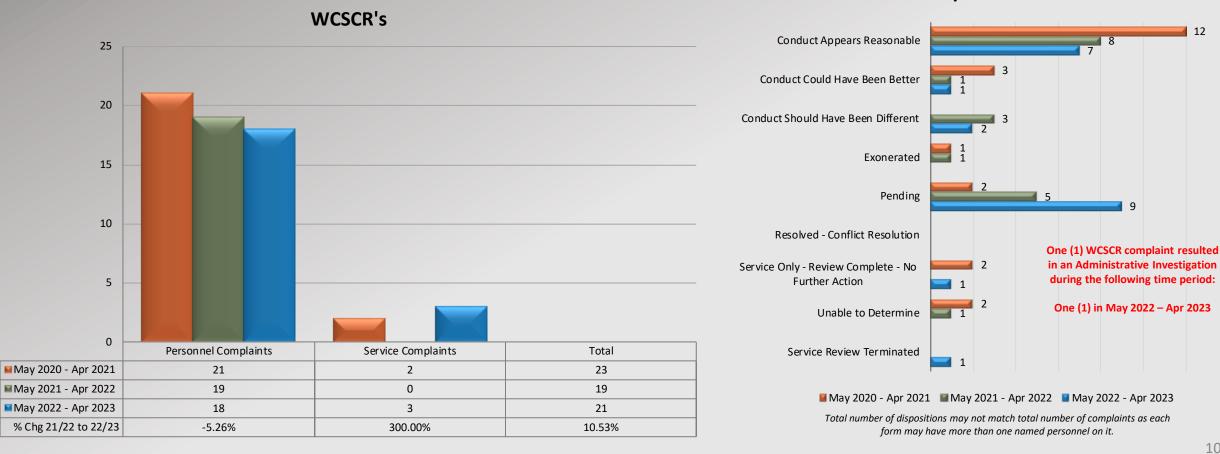

#### Watch Commander Service Comment Report Complaints – Personnel & Service Avalon Station

**Dispositions** 

Information provided by the respective unit and entered on 05/31/2023

# Watch Commander Service Comment Report Complaints – Personnel & Service Avalon Station

Total complaint forms may not match personnel or service complaints, as each complaint form may have more than one complaint category. Information provided by the respective unit and entered on 05/31/2023