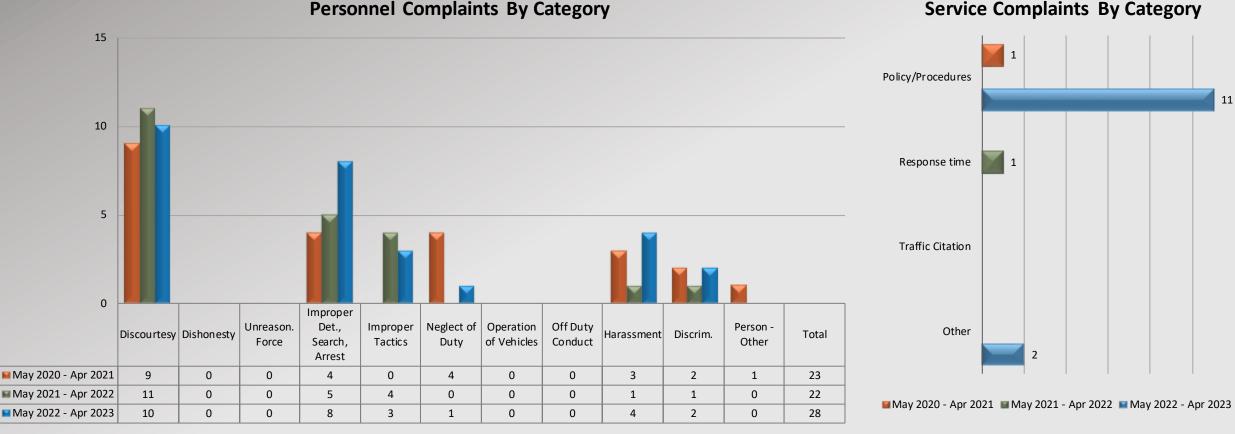

# Watch Commander Service Comment Report Complaints – Personnel & Service East Los Angeles Station

Dispositions

10

# Watch Commander Service Comment Report Complaints – Personnel & Service East Los Angeles Station

Service Complaints By Category 20 Policy/Procedures 15 Response time 10 5 **Traffic Citation** 0 Improper Off Duty Det., Improper Neglect of Operation Unreason Person -Discourtesy Dishonesty Harassment Discrim. Total Other Force Search, Tactics Duty of Vehicles Conduct Other Arrest May 2020 - Apr 2021 18 0 6 14 6 3 0 0 1 0 7 55 May 2021 - Apr 2022 7 1 0 2 0 0 0 3 1 1 19 4 May 2020 - Apr 2021 May 2021 - Apr 2022 May 2022 - Apr 2023 May 2022 - Apr 2023 10 1 1 4 1 3 0 0 0 1 0 21

Personnel Complaints By Category

Total complaint forms may not match personnel or service complaints, as each complaint form may have more than one complaint category. Information provided by the respective unit and entered on 05/31/2023