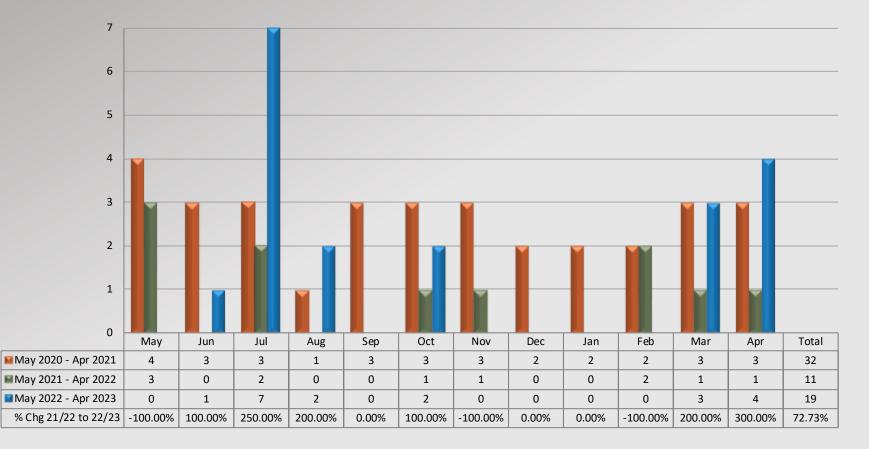

#### Watch Commander Service Comment Report Public Commendations Central Patrol Division

50 40 30 20 10 0 AVA CEN CPT ELA MDR SLA Total May 2020 - Apr 2021 6 17 5 32 136 31 45 May 2021 - Apr 2022 6 26 5 15 18 11 81 May 2022 - Apr 2023 6 10 3 4 36 19 78 % Chg 21/22 to 22/23 -61.54% -73.33% 100.00% 72.73% 0.00% -40.00% -3.70% ••••2022/2023 Avg 13.00 13.00 13.00 13.00 13.00 13.00