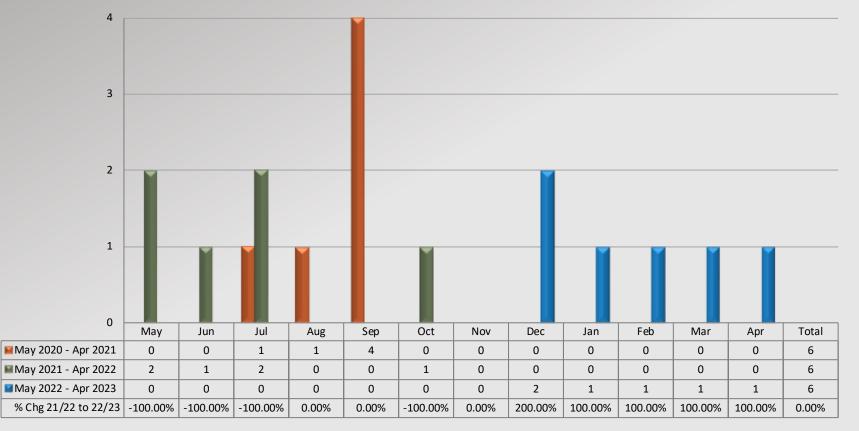

# Watch Commander Service Comment Report Complaints – Personnel & Service Century Station

WCSCR's **Conduct Appears Reasonable** 16 60 Conduct Could Have Been Better 50 11 🖌 23 Conduct Should Have Been Different 40 Exonerated 30 Pending 4 20 Resolved - Conflict Resolution 20 Three (3) WCSCR complaints resulted Service Only - Review Complete - No **3** in an Administrative Investigation **Further Action** during the following time periods: 10 Two (2) in May 2021 – Apr 2022 Unable to Determine One (1) in May 2022 – Apr 2023 0 1 Personnel Complaints Service Review Terminated Service Complaints Total 1 May 2020 - Apr 2021 58 2 60 May 2021 - Apr 2022 2 29 31 May 2020 - Apr 2021 May 2021 - Apr 2022 May 2022 - Apr 2023 May 2022 - Apr 2023 21 6 27 Total number of dispositions may not match total number of complaints as each % Chg 21/22 to 22/23 -27.59% 200.00% -12.90% form may have more than one named personnel on it.