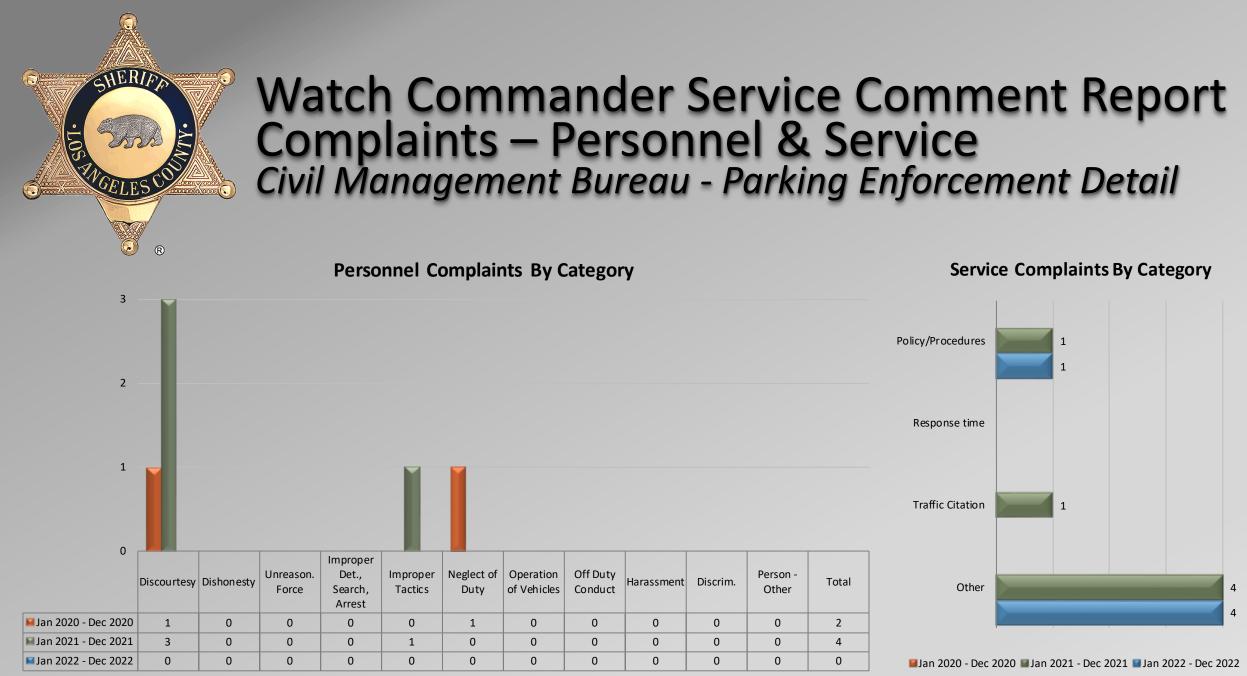

#### Watch Commander Service Comment Report Complaints – Personnel & Service Civil Management Bureau – Parking Enforcement Detail

Data provided by each bureau's office as of 01/24/2023

Total complaint forms may not match personnel or service complaints, as each complaint form may have more than one complaint category. Data provided by each bureau's office as of 01/24/2023