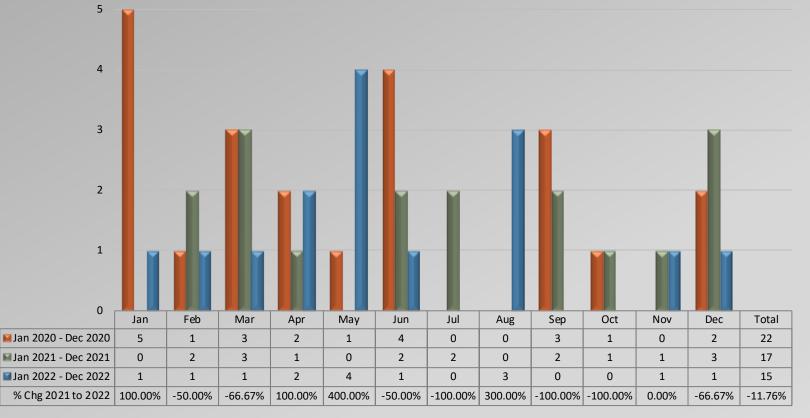

#### Watch Commander Service Comment Report Public Commendations Transportation Bureau

**Total Public Commendations By Month** 

Data provided by each bureau's office as of 01/24/2023

R