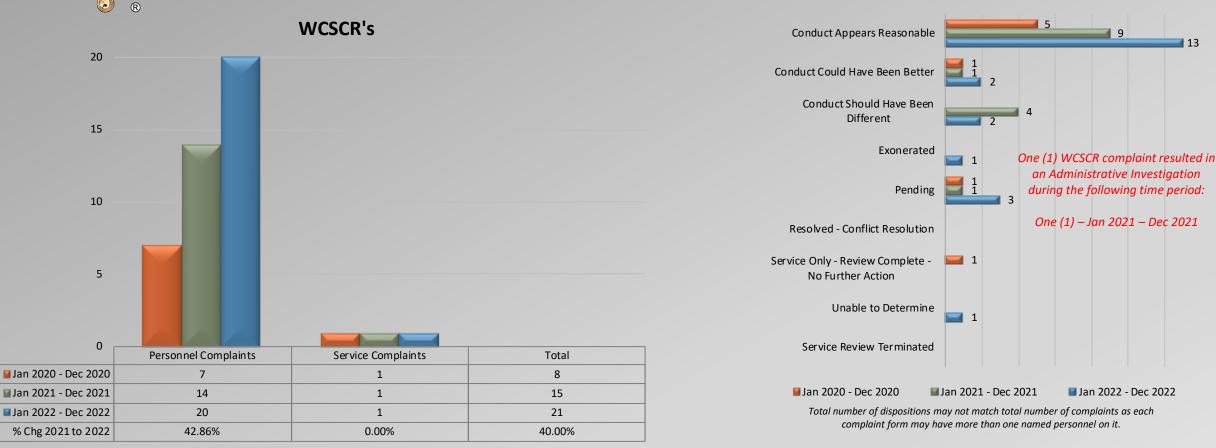

# Watch Commander Service Comment Report Complaints – Personnel & Service West Bureau

Dispositions

**a** 9

13

Data provided by each bureau's office as of 01/24/2023

#### Watch Commander Service Comment Report Complaints – Personnel & Service West Bureau

Personnel Complaints By Category

Service Complaints By Category

Total complaint forms may not match personnel or service complaints, as each complaint form may have more than one complaint category. Data provided by each bureau's office as of 01/24/2023