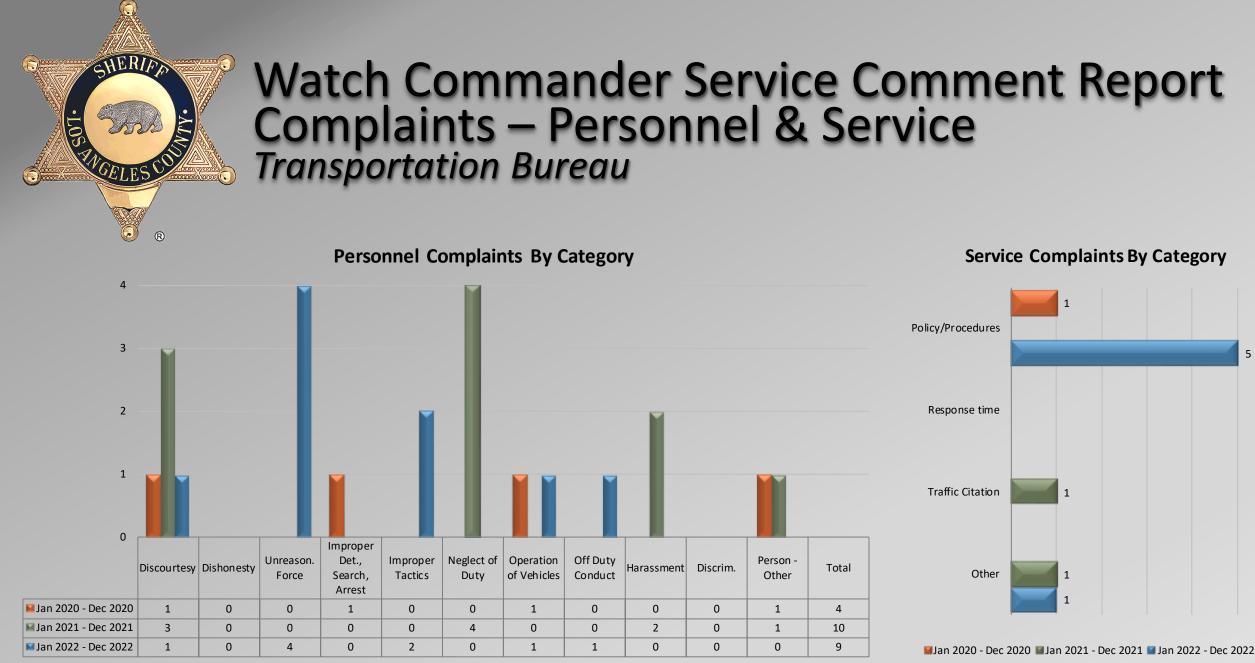

# Watch Commander Service Comment Report Complaints – Personnel & Service Transportation Bureau

**Dispositions** 

Data provided by each bureau's office as of 01/24/2023

Total complaint forms may not match personnel or service complaints, as each complaint form may have more than one complaint category. Data provided by each bureau's office as of 01/24/2023