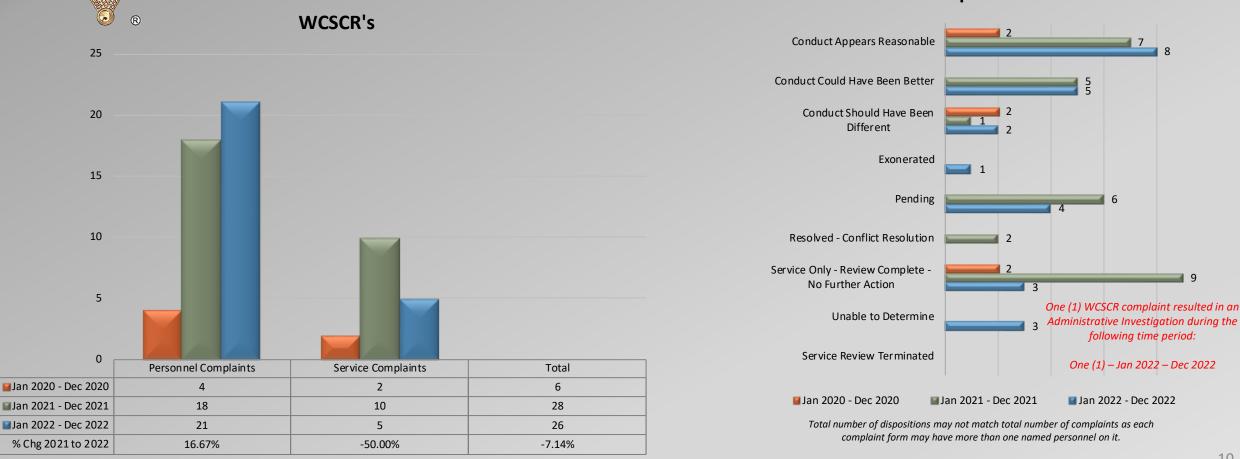

# Watch Commander Service Comment Report Complaints – Personnel & Service Civil Management Bureau

**Dispositions** 

Data provided by each bureau's office as of 01/24/2023

### Watch Commander Service Comment Report Complaints – Personnel & Service Civil Management Bureau

Personnel Complaints By Category 15 Policy/Procedures 10 Response time 5 Traffic Citation 0 Improper Unreason. Det., Improper Neglect of Operation Off Duty Person -Discourtesy Dishonesty Harassment Discrim. Total Other Force Tactics Dutv of Vehicles Conduct Other Search. Arrest 📕 Jan 2020 - Dec 2020 0 0 0 0 0 2 0 0 0 0 3 5 0 2 Jan 2021 - Dec 2021 10 0 0 0 0 0 0 3 3 18 🖬 Jan 2022 - Dec 2022 13 0 0 0 1 6 0 0 0 0 1 21