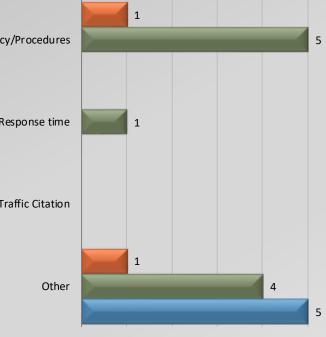

#### Watch Commander Service Comment Report Complaints – Personnel & Service Civil Management Bureau – Parking Enforcement Detail

Data provided by each bureau's office as of 01/24/2023

Total complaint forms may not match personnel or service complaints, as each complaint form may have more than one complaint category. Data provided by each bureau's office as of 01/24/2023