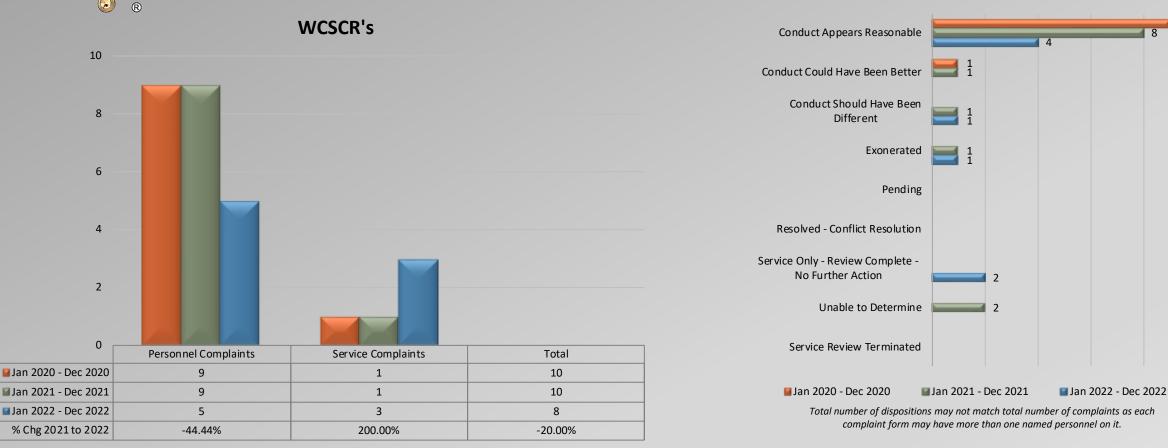

#### Watch Commander Service Comment Report Complaints – Personnel & Service Central Bureau

Dispositions

Data provided by each bureau's office as of 01/24/2023

#### Watch Commander Service Comment Report Complaints – Personnel & Service Central Bureau

Personnel Complaints By Category

Service Complaints By Category

Total complaint forms may not match personnel or service complaints, as each complaint form may have more than one complaint category. Data provided by each bureau's office as of 01/24/2023