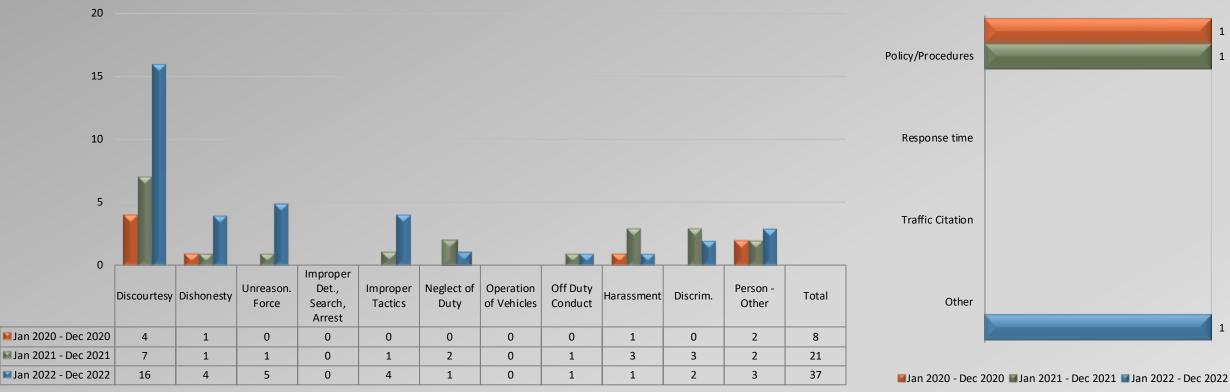

# Watch Commander Service Comment Report Complaints – Personnel & Service Transportation Bureau

**Dispositions** 

Data provided by each bureau's office as of 01/24/2023

Total complaint forms may not match personnel or service complaints, as each complaint form may have more than one complaint category. Data provided by each bureau's office as of 01/24/2023