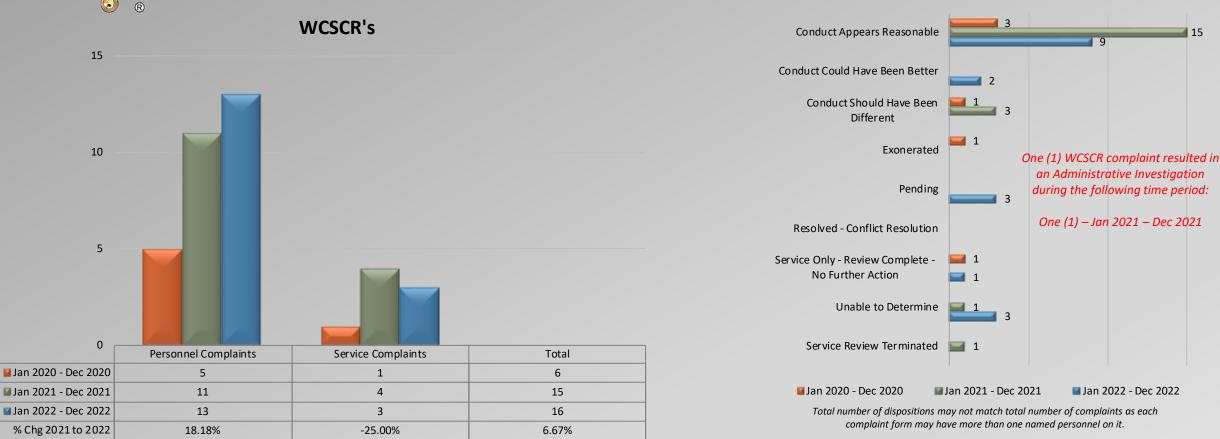

# Watch Commander Service Comment Report Complaints – Personnel & Service West Bureau

Dispositions

**a** 9

13

Data provided by each bureau's office as of 01/24/2023

#### Watch Commander Service Comment Report Complaints – Personnel & Service West Bureau

Personnel Complaints By Category

Service Complaints By Category

Total complaint forms may not match personnel or service complaints, as each complaint form may have more than one complaint category. Data provided by each bureau's office as of 01/24/2023