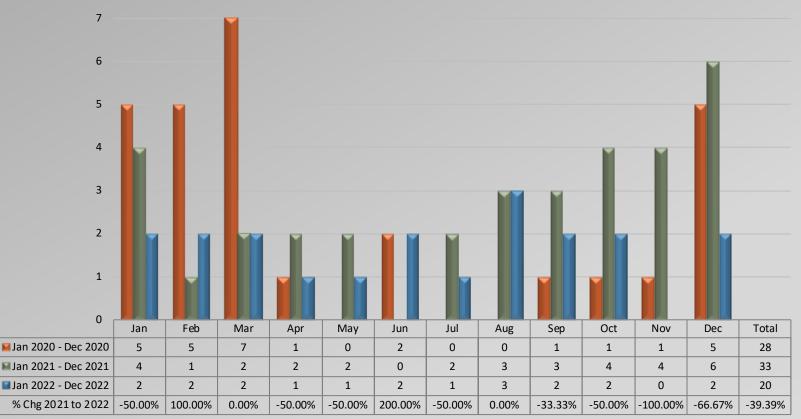

#### Watch Commander Service Comment Report Public Commendations East Bureau

**Total Public Commendations By Month** 