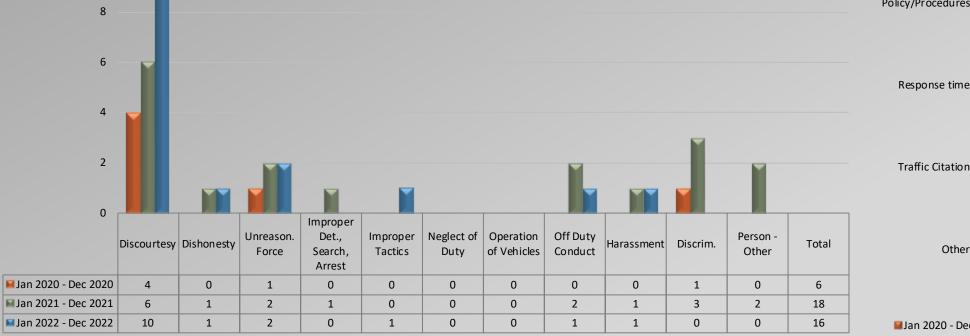

# Watch Commander Service Comment Report Complaints – Personnel & Service East Bureau

**Dispositions** 

Data provided by each bureau's office as of 01/24/2023

#### Watch Commander Service Comment Report Complaints – Personnel & Service East Bureau

Policy/Procedures

**Personnel Complaints By Category** 

Service Complaints By Category

📕 Jan 2020 - Dec 2020 📓 Jan 2021 - Dec 2021 📓 Jan 2022 - Dec 2022

Total complaint forms may not match personnel or service complaints, as each complaint form may have more than one complaint category. Data provided by each bureau's office as of 01/24/2023

R