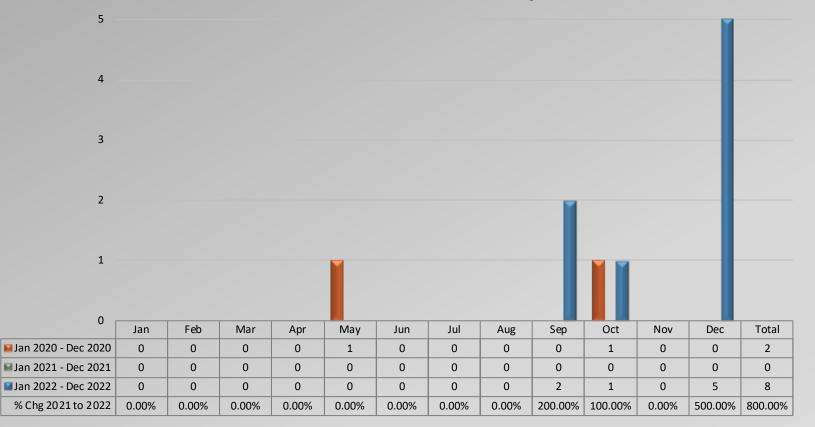

#### Watch Commander Service Comment Report Public Commendations East Bureau

**Total Public Commendations By Month** 