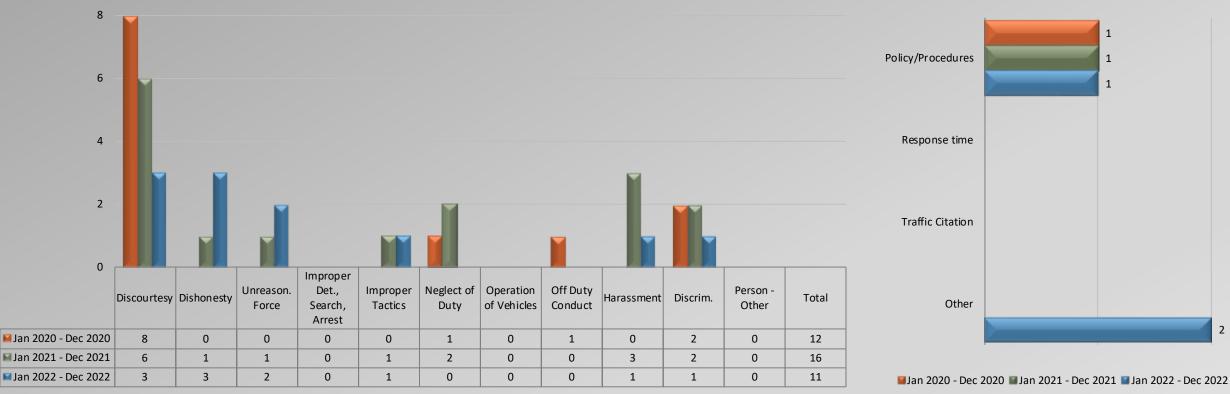

# Watch Commander Service Comment Report Complaints – Personnel & Service East Bureau

**Dispositions** 

Data provided by each bureau's office as of 01/24/2023

#### Watch Commander Service Comment Report Complaints – Personnel & Service East Bureau

Policy/Procedures

**Personnel Complaints By Category** 

Service Complaints By Category

📕 Jan 2020 - Dec 2020 📓 Jan 2021 - Dec 2021 📓 Jan 2022 - Dec 2022

Total complaint forms may not match personnel or service complaints, as each complaint form may have more than one complaint category. Data provided by each bureau's office as of 01/24/2023

R