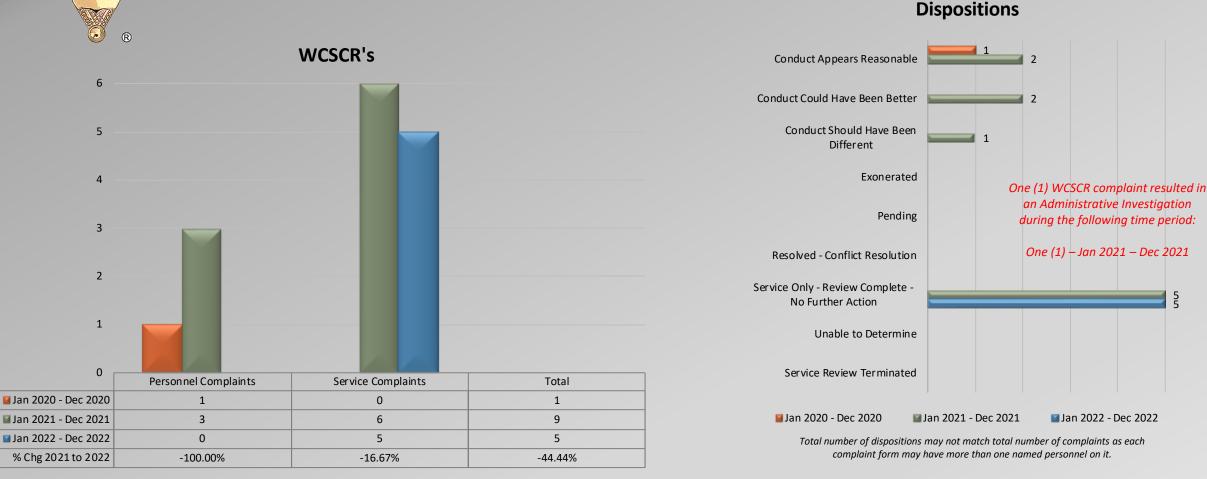

# Watch Commander Service Comment Report Complaints – Personnel & Service Transportation Bureau

**Dispositions** 

Data provided by each bureau's office as of 01/24/2023

Total complaint forms may not match personnel or service complaints, as each complaint form may have more than one complaint category. Data provided by each bureau's office as of 01/24/2023