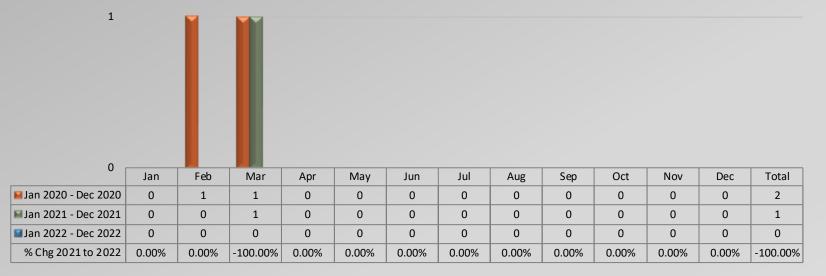

#### Watch Commander Service Comment Report Public Commendations Central Bureau

5 Δ 3 2 1 0 Mar Feb Apr May Jul Aug Oct Dec Total Jan Jun Sep Nov 3 Jan 2020 - Dec 2020 3 0 0 0 0 0 3 0 0 0 1 10 Jan 2021 - Dec 2021 2 0 1 0 5 0 0 1 0 0 0 0 9 Jan 2022 - Dec 2022 0 0 5 1 1 1 0 1 0 0 1 0 0 % Chg 2021 to 2022 100.00% -44.44% 0.00% 100.00% -100.00% 100.00% 0.00% -100.00% 100.00% 0.00% -100.00% 0.00% 0.00%