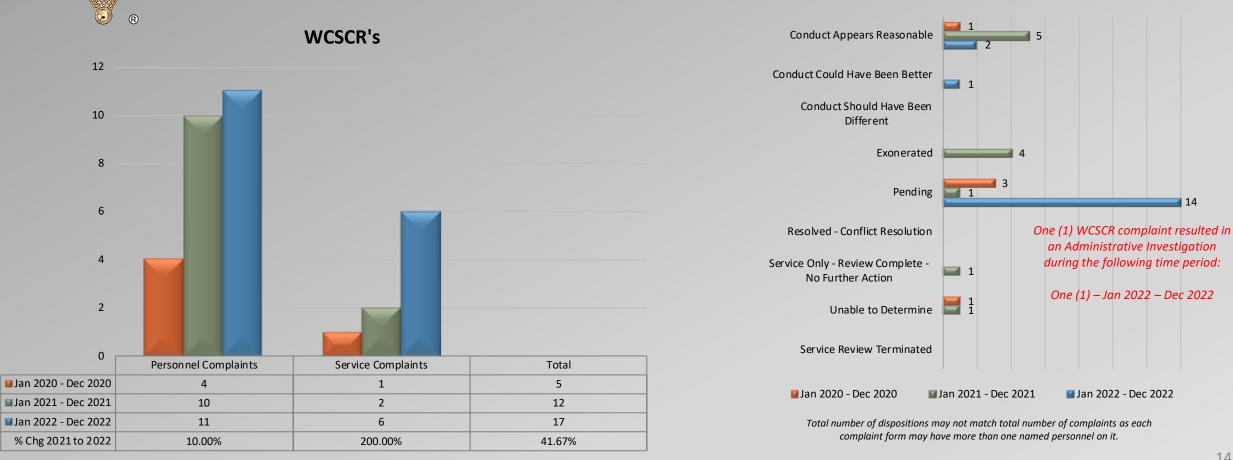

# Watch Commander Service Comment Report Complaints – Personnel & Service Civil Management Bureau

**Dispositions** 

Data provided by each bureau's office as of 01/24/2023

### Watch Commander Service Comment Report Complaints – Personnel & Service Civil Management Bureau

Personnel Complaints By Category 15 Policy/Procedures 10 Response time 5 Traffic Citation 0 Improper Unreason. Det., Improper Neglect of Operation Off Duty Person -Discourtesy Dishonesty Harassment Discrim. Total Other Force Tactics Dutv of Vehicles Conduct Other Search. Arrest 📕 Jan 2020 - Dec 2020 0 0 0 0 0 2 0 0 0 0 3 5 0 2 Jan 2021 - Dec 2021 10 0 0 0 0 0 0 3 3 18 🖬 Jan 2022 - Dec 2022 13 0 0 0 1 6 0 0 0 0 1 21