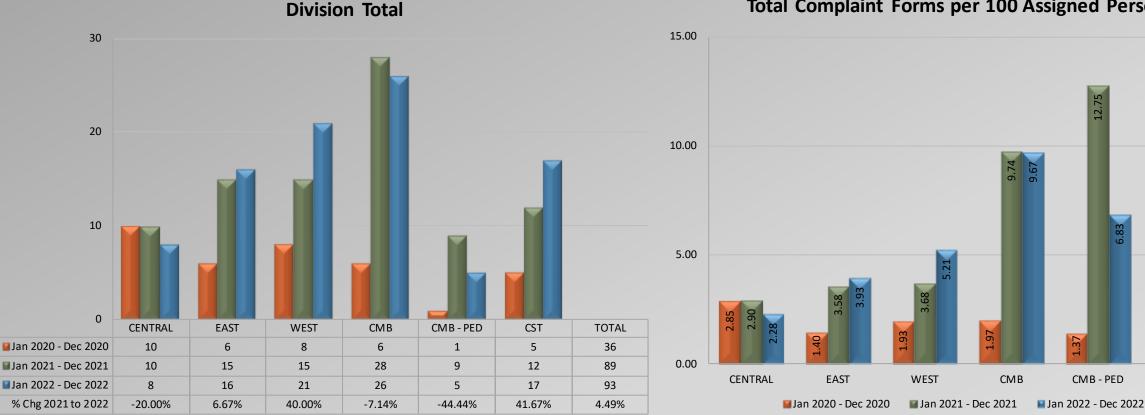

### **Court Services Division**

**Total Complaint Forms per 100 Assigned Personnel** 

Data provided by each bureau's office as of 01/24/2023

R

CST