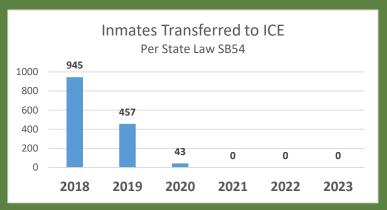

## 2023 Department ICE Stats Related to ICE Civil Detainers

YEAR: 2023

|       | TOTAL INMATES<br>RELEASED | Inmates Transferred to<br>ICE Pursuant to State<br>Law SB54 | SB54 QUALIFYING INMATES W/DETAINERS RELEASED (NOT TO ICE) | NON-QUALIFYING INMATES W/DETAINERS RELEASED (NOT TO ICE) |
|-------|---------------------------|-------------------------------------------------------------|-----------------------------------------------------------|----------------------------------------------------------|
| Jan   | 5403                      | 0                                                           | 0                                                         | 53                                                       |
| Feb   | 4872                      | 0                                                           | 3                                                         | 47                                                       |
| Mar   | 5829                      | 0                                                           | 4                                                         | 36                                                       |
| Apr   | 5636                      | 0                                                           | 5                                                         | 49                                                       |
| May   | 6005                      | 0                                                           | 5                                                         | 86                                                       |
| Jun   | 5352                      | 0                                                           | 4                                                         | 71                                                       |
| Jul   | 4768                      | 0                                                           | 4                                                         | 52                                                       |
| Aug   | 5348                      | 0                                                           | 5                                                         | 51                                                       |
| Sep   | 4912                      | 0                                                           | 8                                                         | 58                                                       |
| Oct   | 5190                      | 0                                                           | 9                                                         | 58                                                       |
| Nov   | 4804                      | 0                                                           | 1                                                         | 60                                                       |
| Dec   | 4669                      | 0                                                           | 9                                                         | 53                                                       |
| TOTAL | 62788                     | 0                                                           | 57                                                        | 674                                                      |