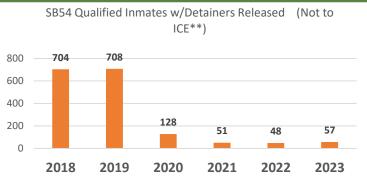

## 2023 Department ICE Stats Related to ICE Civil Detainers

YEAR: 2023

|       | TOTAL INMATES<br>RELEASED | Inmates Transferred to<br>ICE Pursuant to State<br>Law SB54 | SB54 QUALIFYING INMATES W/DETAINERS RELEASED (NOT TO ICE) | NON-QUALIFYING INMATES W/DETAINERS RELEASED (NOT TO ICE) |
|-------|---------------------------|-------------------------------------------------------------|-----------------------------------------------------------|----------------------------------------------------------|
| Jan   | 5403                      | 0                                                           | 0                                                         | 53                                                       |
| Feb   | 4872                      | 0                                                           | 3                                                         | 47                                                       |
| Mar   | 5829                      | 0                                                           | 4                                                         | 36                                                       |
| Apr   | 5636                      | 0                                                           | 5                                                         | 49                                                       |
| May   | 6005                      | 0                                                           | 5                                                         | 86                                                       |
| Jun   | 5352                      | 0                                                           | 4                                                         | 71                                                       |
| Jul   | 4768                      | 0                                                           | 4                                                         | 52                                                       |
| Aug   | 5348                      | 0                                                           | 5                                                         | 51                                                       |
| Sep   | 4912                      | 0                                                           | 8                                                         | 58                                                       |
| Oct   | 5190                      | 0                                                           | 9                                                         | 58                                                       |
| Nov   | 4804                      | 0                                                           | 1                                                         | 60                                                       |
| Dec   | 4669                      | 0                                                           | 9                                                         | 53                                                       |
| TOTAL | 62788                     | 0                                                           | 57                                                        | 674                                                      |