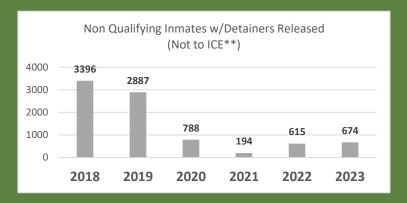

## 2023 Department ICE Stats Related to ICE Civil Detainers

YEAR: 2023

|       | TOTAL INMATES<br>RELEASED | Inmates Transferred to<br>ICE Pursuant to State<br>Law SB54 | SB54 QUALIFYING INMATES W/DETAINERS RELEASED (NOT TO ICE) | NON-QUALIFYING INMATES W/DETAINERS RELEASED (NOT TO ICE) |
|-------|---------------------------|-------------------------------------------------------------|-----------------------------------------------------------|----------------------------------------------------------|
| Jan   | 5403                      | 0                                                           | 0                                                         | 53                                                       |
| Feb   | 4872                      | 0                                                           | 3                                                         | 47                                                       |
| Mar   | 5829                      | 0                                                           | 4                                                         | 36                                                       |
| Apr   | 5636                      | 0                                                           | 5                                                         | 49                                                       |
| May   | 6005                      | 0                                                           | 5                                                         | 86                                                       |
| Jun   | 5352                      | 0                                                           | 4                                                         | 71                                                       |
| Jul   | 4768                      | 0                                                           | 4                                                         | 52                                                       |
| Aug   | 5348                      | 0                                                           | 5                                                         | 51                                                       |
| Sep   | 4912                      | 0                                                           | 8                                                         | 58                                                       |
| Oct   | 5190                      | 0                                                           | 9                                                         | 58                                                       |
| Nov   | 4804                      | 0                                                           | 1                                                         | 60                                                       |
| Dec   | 4669                      | 0                                                           | 9                                                         | 53                                                       |
| TOTAL | 62788                     | 0                                                           | 57                                                        | 674                                                      |