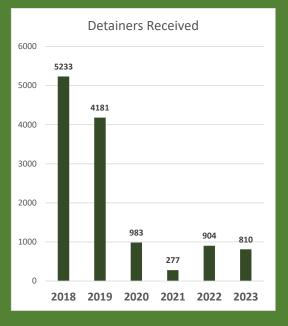

## **Total Civil Detainers Received From ICE**

|       | 2018 | 2019 | 2020 | 2021 | 2022 | 2023 |
|-------|------|------|------|------|------|------|
| Jan   | 446  | 428  | 159  | 69   | 57   | 84   |
| Feb   | 405  | 402  | 24   | 57   | 70   | 58   |
| Mar   | 455  | 432  | 52   | 13   | 72   | 37   |
| Apr   | 500  | 469  | 64   | 11   | 72   | 67   |
| May   | 481  | 456  | 91   | 20   | 78   | 101  |
| Jun   | 465  | 425  | 81   | 18   | 72   | 71   |
| Jul   | 476  | 446  | 100  | 12   | 102  | 63   |
| Aug   | 451  | 375  | 94   | 10   | 84   | 46   |
| Sep   | 375  | 337  | 81   | 19   | 83   | 70   |
| Oct   | 391  | 166  | 94   | 18   | 80   | 71   |
| Nov   | 390  | 113  | 73   | 12   | 58   | 76   |
| Dec   | 398  | 132  | 70   | 18   | 76   | 66   |
| TOTAL | 5233 | 4181 | 983  | 277  | 904  | 810  |