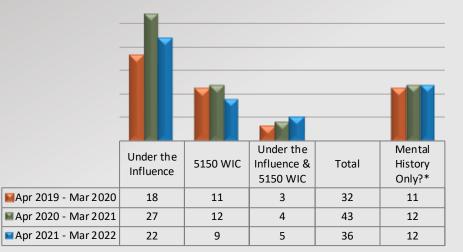

### **Use of Force** South Patrol Division

**Use of Force Contributing Factors** 

\*Mental history was only box marked on force report

**Total Force By Category** 

**Total Force** 