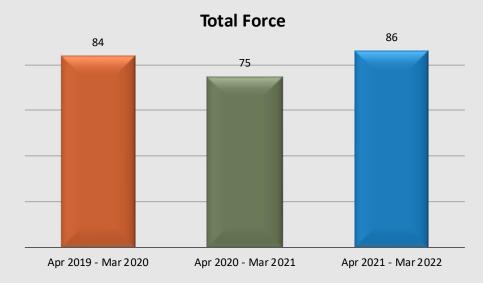

### **Use of Force** South Patrol Division

**Use of Force Contributing Factors** 

\*Mental history was only box marked on force report

**Total Force By Category** 

**Total Force** 

#### **Use of Force Contributing Factors**

\*Mental history was only box marked on force report

Total Force