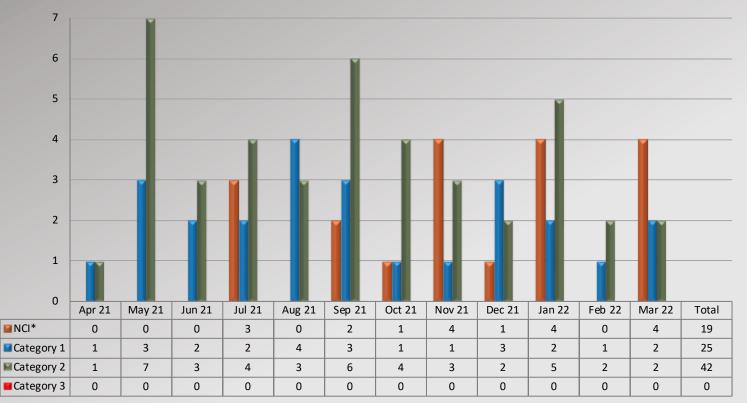

#### Use of Force Cerritos Station

**Total Force by Category** 

Use of Force Contributing Factors

\*Mental history was only box marked on force report