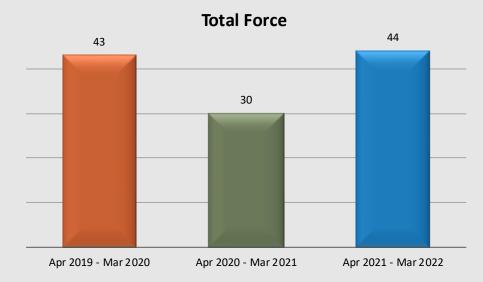

#### Use of Force Cerritos Station

**Total Force by Category** 

Use of Force Contributing Factors

\*Mental history was only box marked on force report

#### **Use of Force Contributing Factors**

\*Mental history was only box marked on force report