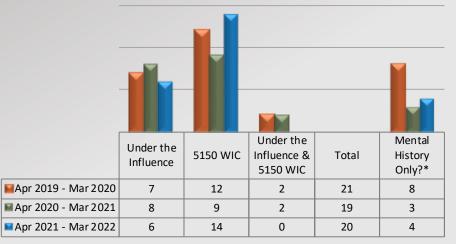

### **Use of Force** South Patrol Division

**Use of Force Contributing Factors** 

\*Mental history was only box marked on force report

**Total Force By Category** 

**Total Force** 