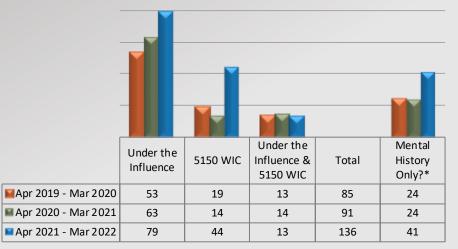

### **Use of Force** South Patrol Division

**Use of Force Contributing Factors** 

\*Mental history was only box marked on force report

**Total Force By Category** 

**Total Force** 

\*Mental history was only box marked on force report