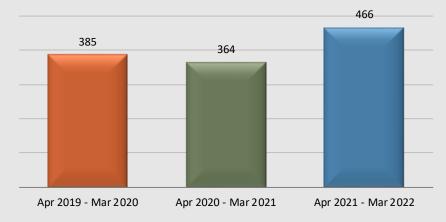

## Use of Force South Patrol Division

**Division Totals** 

**Total Force Incidents Per 100 Arrests** 

Counts represent the number of actual Force Incidents **EXCLUDING** shootings. Information provided by the respective unit and entered on 04/19/2022