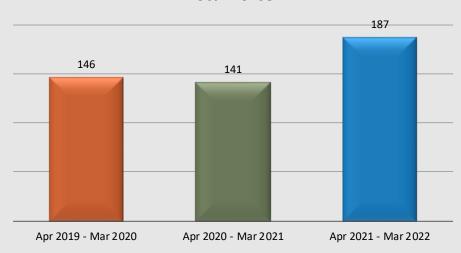

## Use of Force South Patrol Division

**Division Totals** 

**Total Force Incidents Per 100 Arrests** 

Counts represent the number of actual Force Incidents **EXCLUDING** shootings. Information provided by the respective unit and entered on 04/19/2022