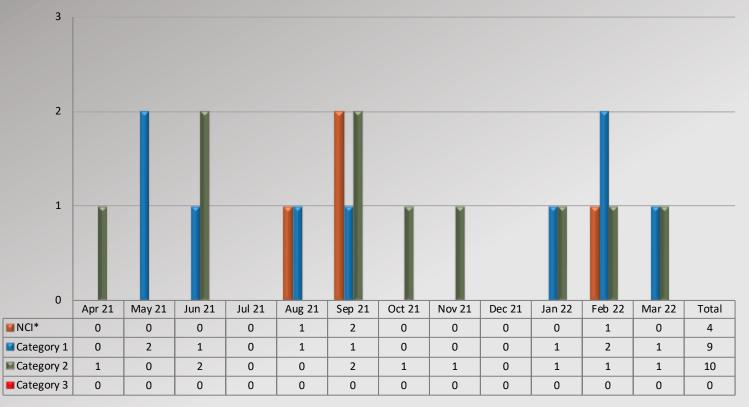

#### Use of Force Carson Station

**Total Force by Category** May 21 Jul 21 Aug 21 Sep 21 Oct 21 Nov 21 Dec 21 Feb 22 Apr 21 Jun 21 Jan 22 Mar 22 Total NCI\* Category 1 Category 2 Category 3

Use of Force Contributing Factors