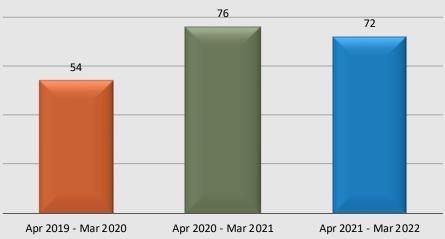

## Use of Force South Patrol Division

**Division Totals** 

**Total Force Incidents Per 100 Arrests** 

Counts represent the number of actual Force Incidents **EXCLUDING** shootings. Information provided by the respective unit and entered on 04/19/2022