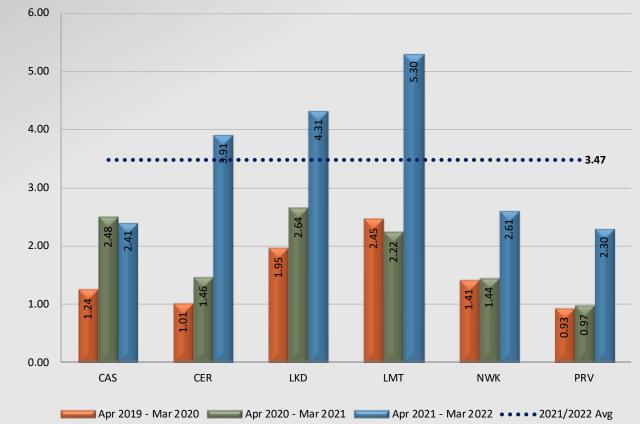

## Use of Force South Patrol Division

**Division Totals** 

**Total Force Incidents Per 100 Arrests** 

Counts represent the number of actual Force Incidents **EXCLUDING** shootings. Information provided by the respective unit and entered on 04/19/2022

25

20