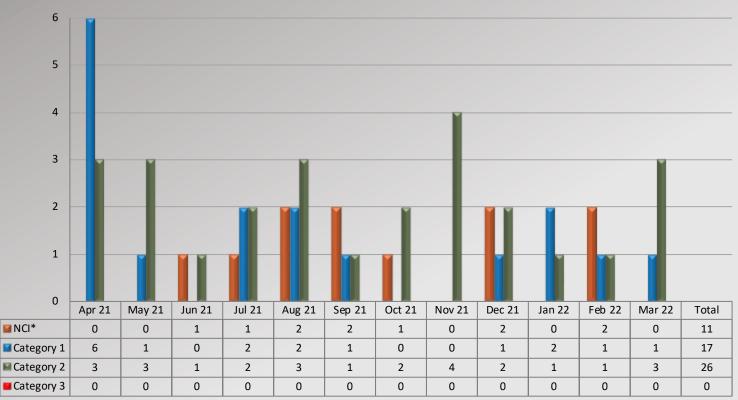

#### Use of Force Carson Station

**Total Force by Category** May 21 Jul 21 Aug 21 Sep 21 Oct 21 Nov 21 Dec 21 Feb 22 Apr 21 Jun 21 Jan 22 Mar 22 Total NCI\* Category 1 Category 2 Category 3

Use of Force Contributing Factors

\*Mental history was only box marked on force report