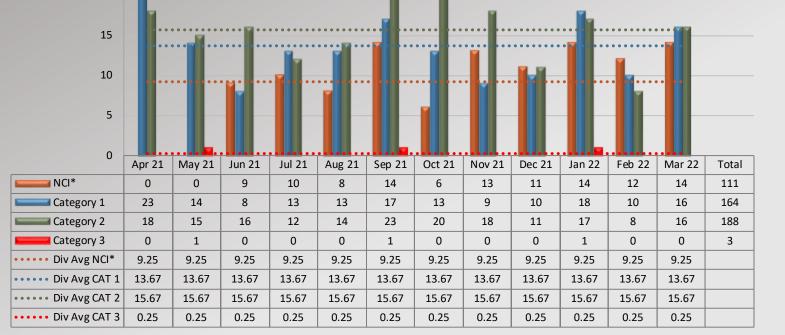

#### Use of Force Carson Station

**Total Force by Category** May 21 Jul 21 Aug 21 Sep 21 Oct 21 Nov 21 Dec 21 Feb 22 Apr 21 Jun 21 Jan 22 Mar 22 Total NCI\* Category 1 Category 2 Category 3

Use of Force Contributing Factors

\*Mental history was only box marked on force report