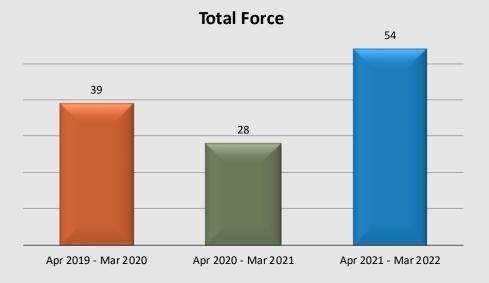

## Use of Force South Patrol Division

**Division Totals** 

**Total Force Incidents Per 100 Arrests** 

Counts represent the number of actual Force Incidents **EXCLUDING** shootings. Information provided by the respective unit and entered on 04/19/2022