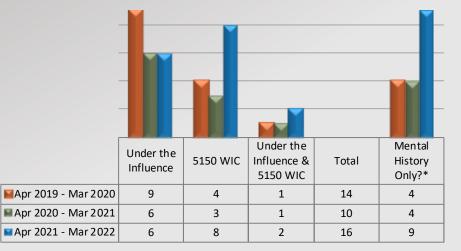

### **Use of Force** South Patrol Division

**Use of Force Contributing Factors** 

\*Mental history was only box marked on force report

**Total Force By Category** 

**Total Force** 

\*Mental history was only box marked on force report