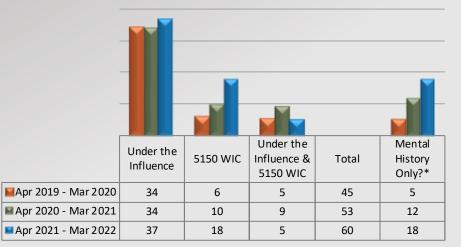

### **Use of Force** South Patrol Division

**Use of Force Contributing Factors** 

\*Mental history was only box marked on force report

**Total Force By Category** 

**Total Force** 

\*Mental history was only box marked on force report