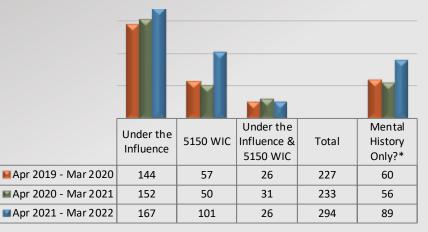

### **Use of Force** South Patrol Division

**Use of Force Contributing Factors** 

\*Mental history was only box marked on force report

**Total Force By Category** 

**Total Force** 