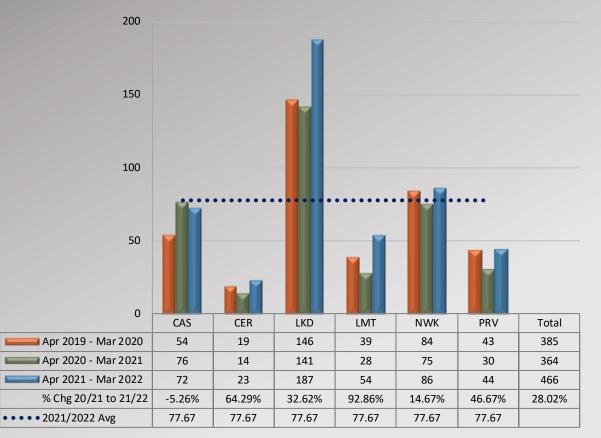

## Use of Force South Patrol Division

**Division Totals** 

**Total Force Incidents Per 100 Arrests** 

Counts represent the number of actual Force Incidents **EXCLUDING** shootings. Information provided by the respective unit and entered on 04/19/2022

25

20