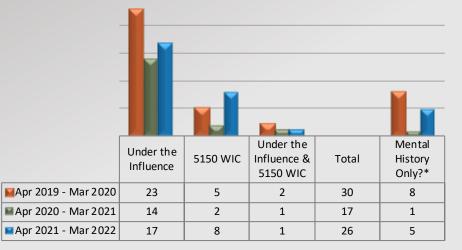

#### Use of Force Cerritos Station

**Total Force by Category** 

Use of Force Contributing Factors

\*Mental history was only box marked on force report

#### **Use of Force Contributing Factors**

\*Mental history was only box marked on force report