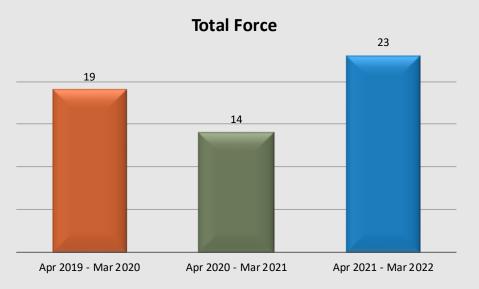

## Use of Force South Patrol Division

**Division Totals** 

**Total Force Incidents Per 100 Arrests** 

Counts represent the number of actual Force Incidents **EXCLUDING** shootings. Information provided by the respective unit and entered on 04/19/2022