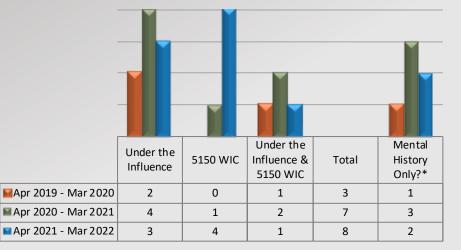

#### **Use of Force Contributing Factors**

\*Mental history was only box marked on force report