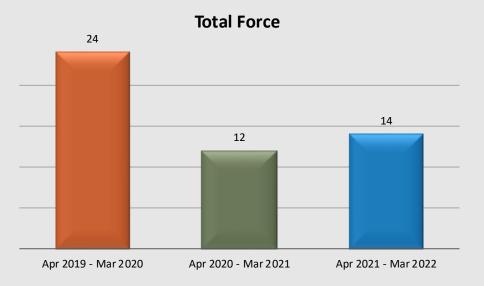

actual Force Incidents **EXCLUDING** shootings. Information provided by the respective unit and entered on 04/21/2022



### Use of Force East Patrol Division



Counts represent the number of actual Force Incidents **EXCLUDING** shootings. Information provided by the respective unit and entered on 04/21/2022 \*NCI – Non Categorized Force Incident – implemented 06/01/2021

#### **Use of Force Contributing Factors**



\*Mental history was only box marked on force report



#### **Total Force**



### **Use of Force** Altadena Station

**Total Force by Category** May 21 Jul 21 Aug 21 Sep 21 Nov 21 Dec 21 Jan 22 Mar 22 Apr 21 Jun 21 Oct 21 Feb 22 Total NCI\* Category 1 Category 2 Category 3 

#### **Use of Force Contributing Factors**



\*Mental history was only box marked on force report





### Use of Force Crescenta Valley Station

#### **Use of Force Contributing Factors**



\*Mental history was only box marked on force report



Total Force by Category





### Use of Force Industry Station

**Total Force by Category** 



**Use of Force Contributing Factors** 



\*Mental history was only box marked on force report





### Use of Force San Dimas Station

**Total Force by Category** Jul 21 Aug 21 Sep 21 Oct 21 Nov 21 Dec 21 Feb 22 Apr 21 May 21 Jun 21 Jan 22 Mar 22 Total NCI\* Category 1 Category 2 Category 3

**Use of Force Contributing Factors** 



\*Mental history was only box marked on force report



Counts represent the number of actual Force Incidents **EXCLUDING** shootings. Information provided by the respective unit and entered on 04/21/2022 \*NCI – Non Ca