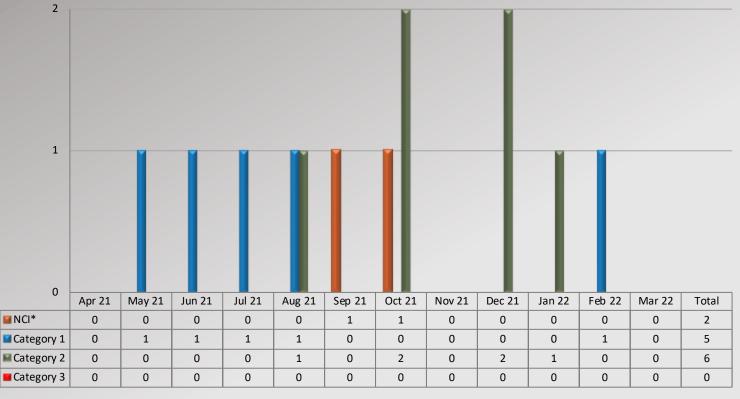

### **Use of Force** Altadena Station

**Total Force by Category** May 21 Jul 21 Aug 21 Sep 21 Nov 21 Dec 21 Jan 22 Mar 22 Apr 21 Jun 21 Oct 21 Feb 22 Total NCI\* Category 1 Category 2 Category 3 