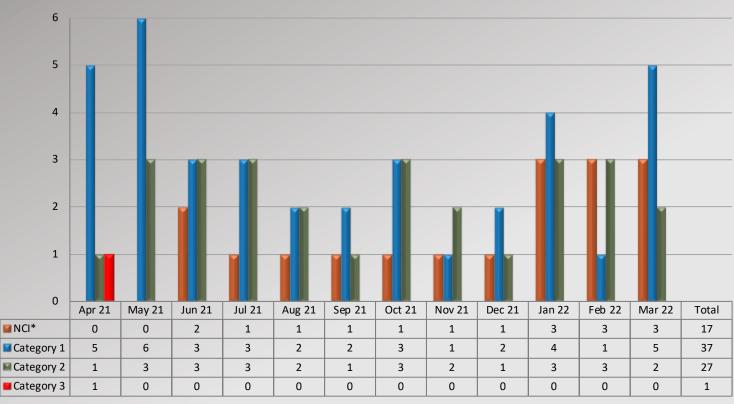

### **Use of Force** Altadena Station

**Total Force by Category** May 21 Jul 21 Aug 21 Sep 21 Nov 21 Dec 21 Jan 22 Mar 22 Apr 21 Jun 21 Oct 21 Feb 22 Total NCI\* Category 1 Category 2 Category 3 

#### **Use of Force Contributing Factors**

\*Mental history was only box marked on force report