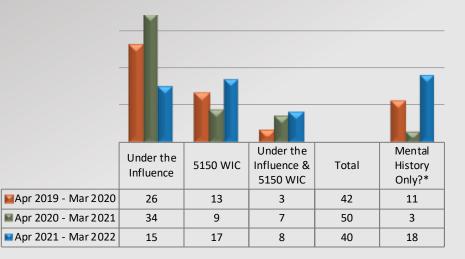

#### **Use of Force Contributing Factors**

\*Mental history was only box marked on force report