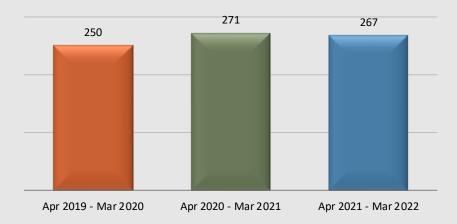

### Use of Force East Patrol Division

Counts represent the number of actual Force Incidents **EXCLUDING** shootings. Information provided by the respective unit and entered on 04/21/2022

### Use of Force East Patrol Division

Counts represent the number of actual Force Incidents **EXCLUDING** shootings. Information provided by the respective unit and entered on 04/21/2022 \*NCI – Non Categorized Force Incident – implemented 06/01/2021