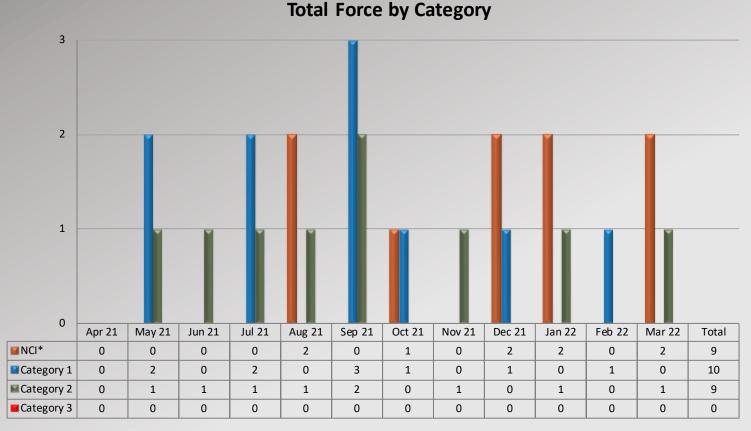

### **Use of Force** Altadena Station

**Total Force by Category** May 21 Jul 21 Aug 21 Sep 21 Nov 21 Dec 21 Jan 22 Mar 22 Apr 21 Jun 21 Oct 21 Feb 22 Total NCI\* Category 1 Category 2 Category 3 