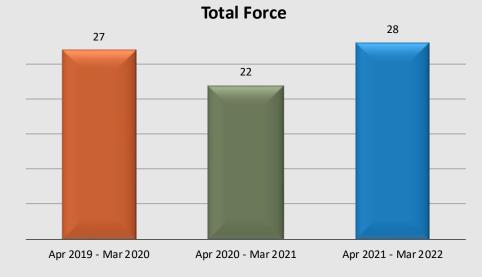

21 Oct 21 Feb 22 Total NCI\* Category 1 Category 2 Category 3 

#### **Use of Force Contributing Factors**



\*Mental history was only box marked on force report





### Use of Force Crescenta Valley Station

#### **Use of Force Contributing Factors**



\*Mental history was only box marked on force report



Total Force by Category





### Use of Force Industry Station

**Total Force by Category** 



**Use of Force Contributing Factors** 



\*Mental history was only box marked on force report





### Use of Force San Dimas Station

**Total Force by Category** Jul 21 Aug 21 Sep 21 Oct 21 Nov 21 Dec 21 Feb 22 Apr 21 May 21 Jun 21 Jan 22 Mar 22 Total NCI\* Category 1 Category 2 Category 3

**Use of Force Contributing Factors** 



\*Mental history was only box marked on force report



Counts represent the number of actual Force Incidents **EXCLUDING** shootings. Information provided by the respective unit and entered on 04/21/2022 \*NCI – Non Categorized Force Incident – implemented 06/01/2021

#### 



### Use of Force Temple Station

**Total Force by Category** 



Use of Force Contributing Factors



\*Mental history was only box marked on force report





## Use of Force Walnut/Diamond Bar Station

#### Use of Force Contributing Factors





\*Mental history was only box marked on force report