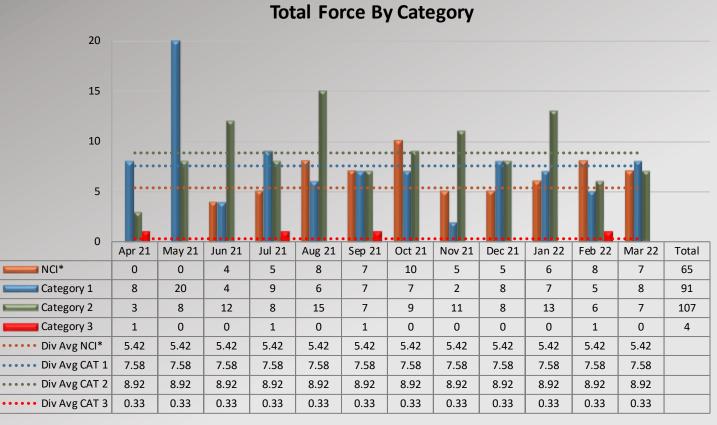

#### **Total Force**

### **Use of Force** Altadena Station

**Total Force by Category** May 21 Jul 21 Aug 21 Sep 21 Nov 21 Dec 21 Jan 22 Mar 22 Apr 21 Jun 21 Oct 21 Feb 22 Total NCI\* Category 1 Category 2 Category 3 