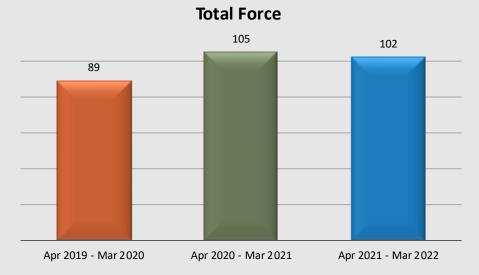

### Use of Force East Patrol Division

Counts represent the number of actual Force Incidents **EXCLUDING** shootings. Information provided by the respective unit and entered on 04/21/2022

### Use of Force East Patrol Division

Counts represent the number of actual Force Incidents **EXCLUDING** shootings. Information provided by the respective unit and entered on 04/21/2022 \*NCI – Non Categorized Force Incident – implemented 06/01/2021