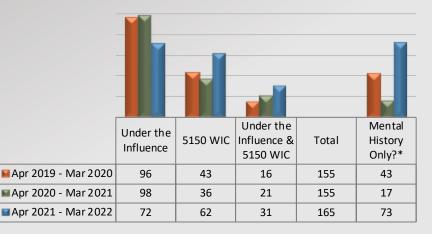

#### **Use of Force Contributing Factors**

\*Mental history was only box marked on force report