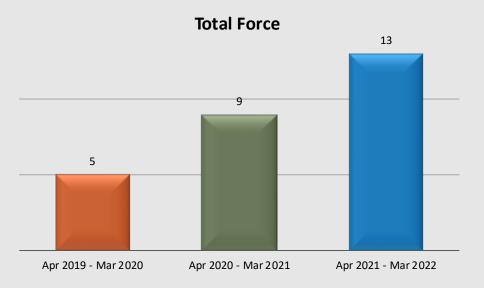

### **SHERIFF ALEX VILLANUEVA**

Capturing Data for the following time periods: April 2019 – March 2020 April 2020 – March 2021 April 2021 – March 2022

### Use of Force East Patrol Division

Counts represent the number of actual Force Incidents **EXCLUDING** shootings. Information provided by the respective unit and entered on 04/21/2022

### Use of Force East Patrol Division

Counts represent the number of actual Force Incidents **EXCLUDING** shootings. Information provided by the respective unit and entered on 04/21/2022 \*NCI – Non Categorized Force Incident – implemented 06/01/2021

#### **Total Force**