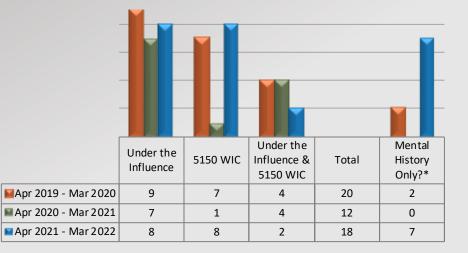

#### **Use of Force Contributing Factors**

\*Mental history was only box marked on force report