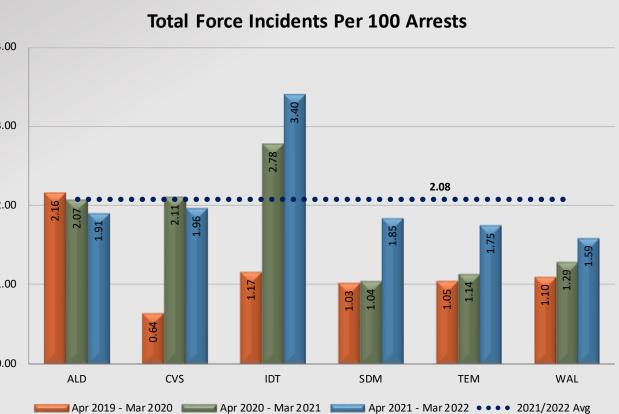

### Use of Force East Patrol Division

Counts represent the number of actual Force Incidents **EXCLUDING** shootings. Information provided by the respective unit and entered on 04/21/2022

### Use of Force East Patrol Division

Counts represent the number of actual Force Incidents **EXCLUDING** shootings. Information provided by the respective unit and entered on 04/21/2022 \*NCI – Non Categorized Force Incident – implemented 06/01/2021