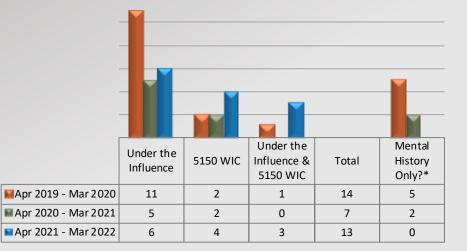

#### **Use of Force Contributing Factors**

\*Mental history was only box marked on force report