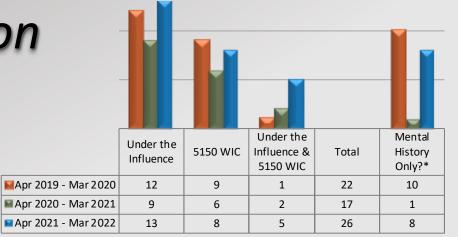

#### **Use of Force Contributing Factors**

\*Mental history was only box marked on force report

Total Force by Category

#### Use of Force Contributing Factors

\*Mental history was only box marked on force report