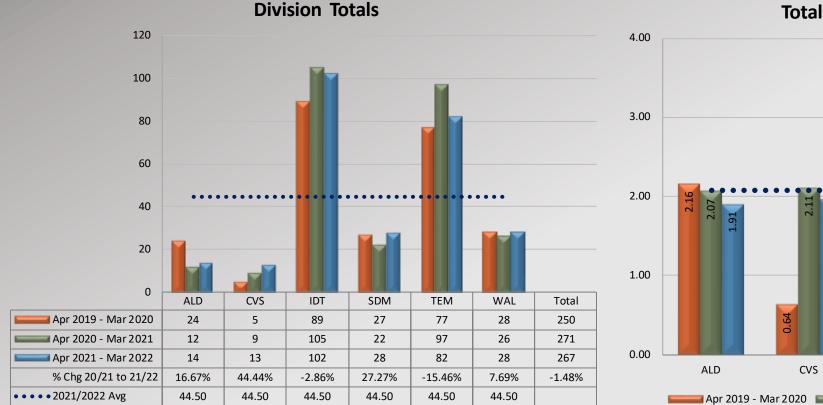

### Use of Force East Patrol Division

Counts represent the number of actual Force Incidents **EXCLUDING** shootings. Information provided by the respective unit and entered on 04/21/2022

### Use of Force East Patrol Division

Counts represent the number of actual Force Incidents **EXCLUDING** shootings. Information provided by the respective unit and entered on 04/21/2022 \*NCI – Non Categorized Force Incident – implemented 06/01/2021