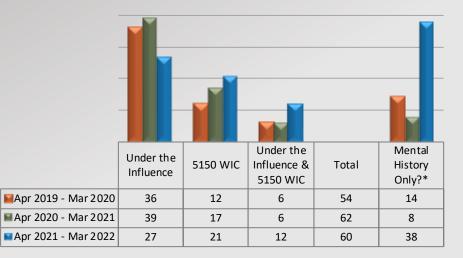

#### **Use of Force Contributing Factors**

\*Mental history was only box marked on force report