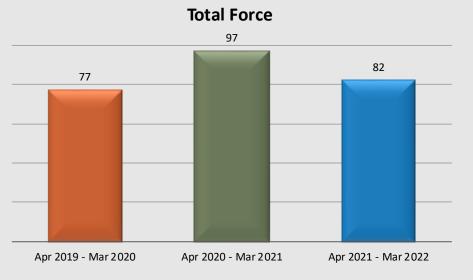

otal Force by Category** 



**Use of Force Contributing Factors** 



\*Mental history was only box marked on force report





### Use of Force San Dimas Station

**Total Force by Category** Jul 21 Aug 21 Sep 21 Oct 21 Nov 21 Dec 21 Feb 22 Apr 21 May 21 Jun 21 Jan 22 Mar 22 Total NCI\* Category 1 Category 2 Category 3

**Use of Force Contributing Factors** 



\*Mental history was only box marked on force report



Counts represent the number of actual Force Incidents **EXCLUDING** shootings. Information provided by the respective unit and entered on 04/21/2022 \*NCI – Non Categorized Force Incident – implemented 06/01/2021

#### 



### Use of Force Temple Station

**Total Force by Category** 



Use of Force Contributing Factors



\*Mental history was only box marked on force report





## Use of Force Walnut/Diamond Bar Station

#### Use of Force Contributing Factors





\*Mental history was only box marked on force report