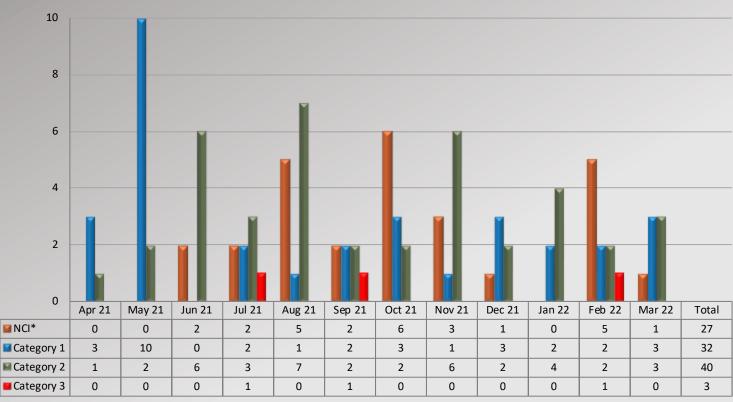

### Use of Force San Dimas Station

**Total Force by Category** Jul 21 Aug 21 Sep 21 Oct 21 Nov 21 Dec 21 Feb 22 Apr 21 May 21 Jun 21 Jan 22 Mar 22 Total NCI\* Category 1 Category 2 Category 3

**Use of Force Contributing Factors** 