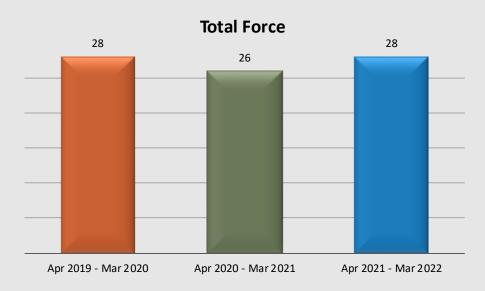

San Dimas Station

**Total Force by Category** Jul 21 Aug 21 Sep 21 Oct 21 Nov 21 Dec 21 Feb 22 Apr 21 May 21 Jun 21 Jan 22 Mar 22 Total NCI\* Category 1 Category 2 Category 3

**Use of Force Contributing Factors** 



\*Mental history was only box marked on force report



Counts represent the number of actual Force Incidents **EXCLUDING** shootings. Information provided by the respective unit and entered on 04/21/2022 \*NCI – Non Categorized Force Incident – implemented 06/01/2021

#### 



### Use of Force Temple Station

**Total Force by Category** 



Use of Force Contributing Factors



\*Mental history was only box marked on force report





## Use of Force Walnut/Diamond Bar Station

#### Use of Force Contributing Factors





\*Mental history was only box marked on force report