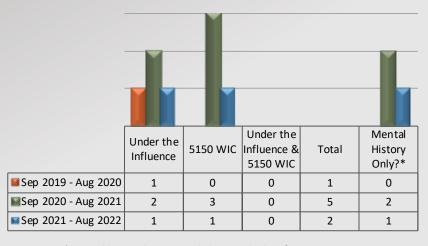

### **Use of Force Contributing Factors**

<sup>\*</sup>Mental history box was only box marked on force report