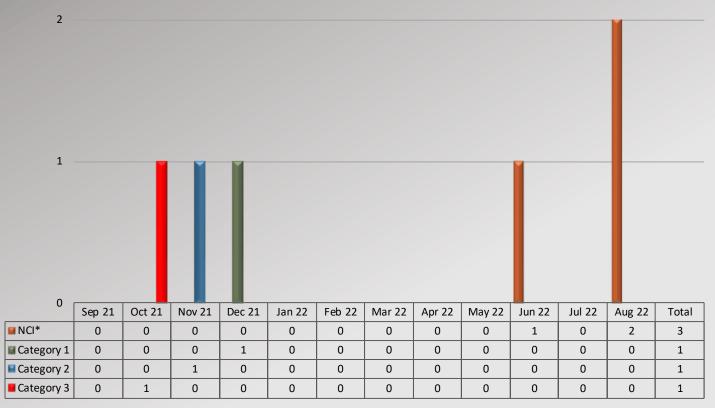

### **Use of Force Contributing Factors**

<sup>\*</sup>Mental history box was only box marked on force report