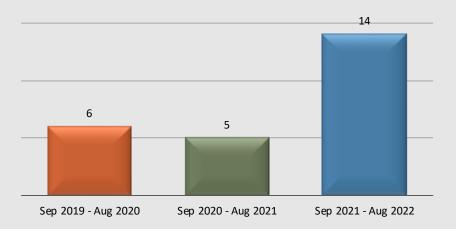

### **Use of Force Contributing Factors**

<sup>\*</sup>Mental history box was only box marked on force report