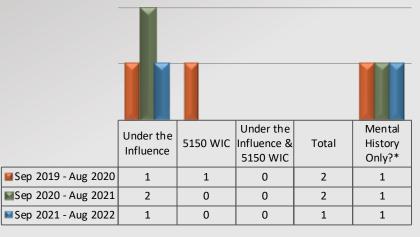

### **Use of Force Contributing Factors**

<sup>\*</sup>Mental history box was only box marked on force report