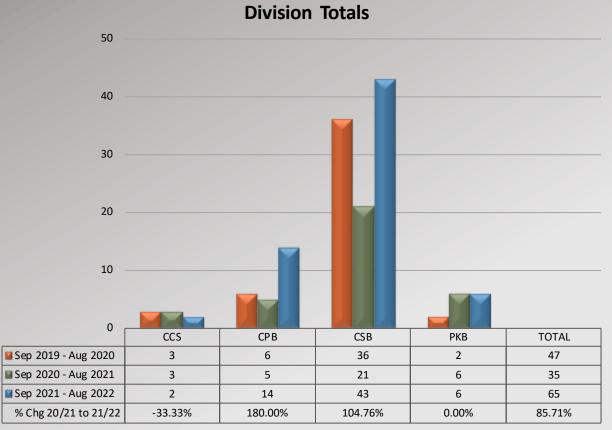

### **Use of Force**

**Countywide Services Division** 

# Use of Force Countywide Services Division