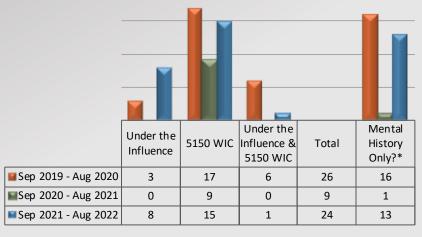

### **Use of Force Contributing Factors**

<sup>\*</sup>Mental history box was only box marked on force report