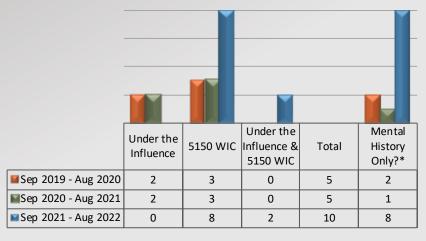

### **Use of Force Contributing Factors**

<sup>\*</sup>Mental history box was only box marked on force report