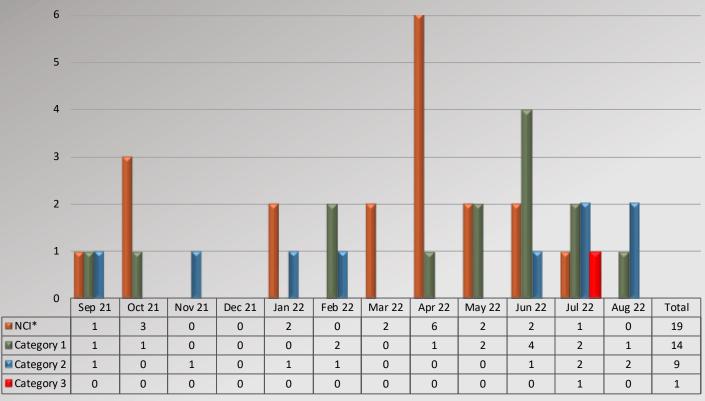

### **Total Force by Category**

### Use of Force Parks Bureau

**Total Force by Category** 