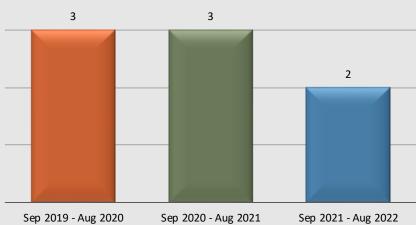

### **Use of Force Contributing Factors**

<sup>\*</sup>Mental history box was only box marked on force report