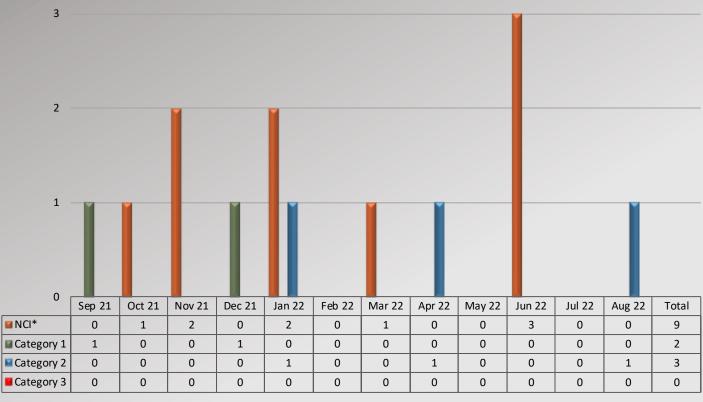

# Use of Force Community College Bureau

**Total Force by Category** 

2

### **Total Force by Category**