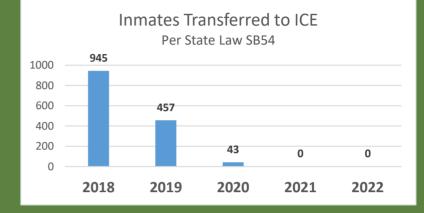

## Department ICE Stats Related to ICE Civil Detainers

| YEAR: | 2022                      |                                                             |                                                                       |                                                                      |
|-------|---------------------------|-------------------------------------------------------------|-----------------------------------------------------------------------|----------------------------------------------------------------------|
| Ó     | TOTAL INMATES<br>RELEASED | Inmates Transferred to<br>ICE Pursuant to State<br>Law SB54 | SB54 QUALIFYING<br>INMATES<br>W/DETAINERS<br>RELEASED<br>(NOT TO ICE) | NON-QUALIFYING<br>INMATES<br>W/DETAINERS<br>RELEASED<br>(NOT TO ICE) |
| Jan   | 3611                      | 0                                                           | 1                                                                     | 33                                                                   |
| Feb   | 4206                      | 0                                                           | 0                                                                     | 55                                                                   |
| Mar   | 5792                      | 0                                                           | 4                                                                     | 55                                                                   |
| Apr   | 5449                      | 0                                                           | 5                                                                     | 76                                                                   |
| May   | 4892                      | 0                                                           | 4                                                                     | 62                                                                   |
| Jun   | 5394                      | 0                                                           | 9                                                                     | 57                                                                   |
| Jul   | 5101                      | 0                                                           | 9                                                                     | 56                                                                   |
| Aug   | 5509                      | 0                                                           | 2                                                                     | 48                                                                   |
| Sep   | 5576                      | 0                                                           | 2                                                                     | 36                                                                   |
| Oct   | 5217                      | 0                                                           | 5                                                                     | 49                                                                   |
| Nov   | 5271                      | 0                                                           | 5                                                                     | 48                                                                   |
| Dec   | 5369                      | 0                                                           | 2                                                                     | 40                                                                   |
| TOTAL | 61387                     | 0                                                           | 48                                                                    | 615                                                                  |