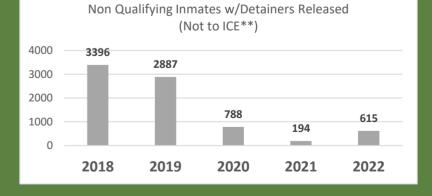

## Department ICE Stats Related to ICE Civil Detainers

| YEAR: | 2022                      |                                                             |                                                                       |                                                                      |
|-------|---------------------------|-------------------------------------------------------------|-----------------------------------------------------------------------|----------------------------------------------------------------------|
| Ó     | TOTAL INMATES<br>RELEASED | Inmates Transferred to<br>ICE Pursuant to State<br>Law SB54 | SB54 QUALIFYING<br>INMATES<br>W/DETAINERS<br>RELEASED<br>(NOT TO ICE) | NON-QUALIFYING<br>INMATES<br>W/DETAINERS<br>RELEASED<br>(NOT TO ICE) |
| Jan   | 3611                      | 0                                                           | 1                                                                     | 33                                                                   |
| Feb   | 4206                      | 0                                                           | 0                                                                     | 55                                                                   |
| Mar   | 5792                      | 0                                                           | 4                                                                     | 55                                                                   |
| Apr   | 5449                      | 0                                                           | 5                                                                     | 76                                                                   |
| May   | 4892                      | 0                                                           | 4                                                                     | 62                                                                   |
| Jun   | 5394                      | 0                                                           | 9                                                                     | 57                                                                   |
| Jul   | 5101                      | 0                                                           | 9                                                                     | 56                                                                   |
| Aug   | 5509                      | 0                                                           | 2                                                                     | 48                                                                   |
| Sep   | 5576                      | 0                                                           | 2                                                                     | 36                                                                   |
| Oct   | 5217                      | 0                                                           | 5                                                                     | 49                                                                   |
| Nov   | 5271                      | 0                                                           | 5                                                                     | 48                                                                   |
| Dec   | 5369                      | 0                                                           | 2                                                                     | 40                                                                   |
| TOTAL | 61387                     | 0                                                           | 48                                                                    | 615                                                                  |