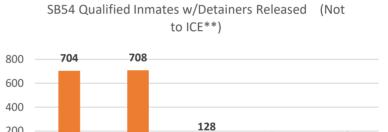

## Department ICE Stats Related to ICE Civil Detainers

| YEAR: | 2022                      |                                                             |                                                                       |                                                                      |
|-------|---------------------------|-------------------------------------------------------------|-----------------------------------------------------------------------|----------------------------------------------------------------------|
| Ó     | TOTAL INMATES<br>RELEASED | Inmates Transferred to<br>ICE Pursuant to State<br>Law SB54 | SB54 QUALIFYING<br>INMATES<br>W/DETAINERS<br>RELEASED<br>(NOT TO ICE) | NON-QUALIFYING<br>INMATES<br>W/DETAINERS<br>RELEASED<br>(NOT TO ICE) |
| Jan   | 3611                      | 0                                                           | 1                                                                     | 33                                                                   |
| Feb   | 4206                      | 0                                                           | 0                                                                     | 55                                                                   |
| Mar   | 5792                      | 0                                                           | 4                                                                     | 55                                                                   |
| Apr   | 5449                      | 0                                                           | 5                                                                     | 76                                                                   |
| May   | 4892                      | 0                                                           | 4                                                                     | 62                                                                   |
| Jun   | 5394                      | 0                                                           | 9                                                                     | 57                                                                   |
| Jul   | 5101                      | 0                                                           | 9                                                                     | 56                                                                   |
| Aug   | 5509                      | 0                                                           | 2                                                                     | 48                                                                   |
| Sep   | 5576                      | 0                                                           | 2                                                                     | 36                                                                   |
| Oct   | 5217                      | 0                                                           | 5                                                                     | 49                                                                   |
| Nov   | 5271                      | 0                                                           | 5                                                                     | 48                                                                   |
| Dec   | 5369                      | 0                                                           | 2                                                                     | 40                                                                   |
| TOTAL | 61387                     | 0                                                           | 48                                                                    | 615                                                                  |